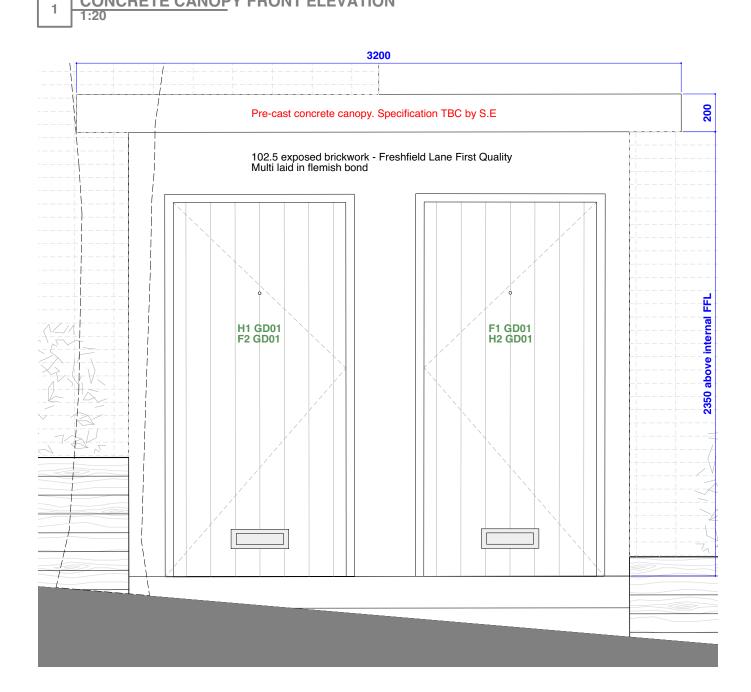

## CONCRETE CANOPY FRONT ELEVATION 1:20

| DISCLAIMER:                                                                                                                                                                                                                                                                                                                  |                                                                                                                 |                                 | NOTES:                                                                       |  | DESCRIPTION: | BY:  | DATE:                                                |                  | HOLLOWAY+HOLLOWAY<br>13 HARCOURT ROAD<br>BROCKLEY<br>SE4 2AJ |         |    |
|------------------------------------------------------------------------------------------------------------------------------------------------------------------------------------------------------------------------------------------------------------------------------------------------------------------------------|-----------------------------------------------------------------------------------------------------------------|---------------------------------|------------------------------------------------------------------------------|--|--------------|------|------------------------------------------------------|------------------|--------------------------------------------------------------|---------|----|
| Dimensions to be verified on site. Only figured dimensions to be used and any discrepancies in dimensions are to be reported<br>to Holloway and Holloway. No dimensions are to be scaled from printed drawings. Any areas indicated on this drawing are for<br>guidance only. No responsibility is taken for their accuracy. |                                                                                                                 |                                 | Refer to the following drawings for more information relating to references: |  |              |      |                                                      |                  |                                                              |         |    |
| There is a risk of injury or death in construction if works are not properly planning and supervised. The contractor must not<br>undertake any elements of the work without first having carried out the necessary risk assessments and prepare detailed<br>method statements.                                               | Build Ups 601, 602, 603, 604<br>Door Schedules<br>External Step detail 507/2<br>Structural engineering drawings |                                 |                                                                              |  | CI           |      | ent LONDON PROPERTY VENTURES<br>dress GONDAR GARDENS |                  |                                                              |         |    |
|                                                                                                                                                                                                                                                                                                                              |                                                                                                                 |                                 |                                                                              |  |              |      | TITLE                                                | DETAILS          |                                                              |         |    |
|                                                                                                                                                                                                                                                                                                                              |                                                                                                                 | Structural engineering drawings |                                                                              |  |              |      | DRAWING                                              | <sup>à</sup> 518 |                                                              |         |    |
|                                                                                                                                                                                                                                                                                                                              |                                                                                                                 |                                 | STAGE:                                                                       |  |              | REV. | -                                                    | SCALE            | AS STATE                                                     |         |    |
|                                                                                                                                                                                                                                                                                                                              |                                                                                                                 |                                 |                                                                              |  | TENDED       |      | r                                                    | STATUS           | TENDER DRAFT                                                 | DRAWN   | VH |
|                                                                                                                                                                                                                                                                                                                              |                                                                                                                 |                                 |                                                                              |  | TENDER       | UKAF |                                                      | DATE             | JULY 22                                                      | CHECKED | -  |