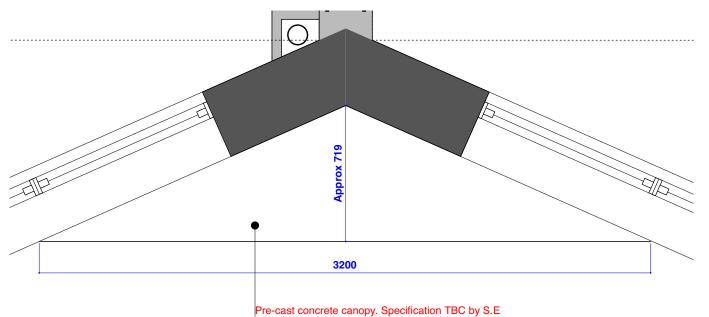

## CONCRETE CANOPY FRONT ELEVATION 1:20

| DISCLAIMER:                                                                                                                                                                                                                                                                                                                  |                                                                                                                 |                                 | NOTES:                                                                       |  | DESCRIPTION: | BY:  | DATE:                                                |                  | HOLLOWAY+HOLLOWAY<br>13 HARCOURT ROAD<br>BROCKLEY<br>SE4 2AJ |         |    |
|------------------------------------------------------------------------------------------------------------------------------------------------------------------------------------------------------------------------------------------------------------------------------------------------------------------------------|-----------------------------------------------------------------------------------------------------------------|---------------------------------|------------------------------------------------------------------------------|--|--------------|------|------------------------------------------------------|------------------|--------------------------------------------------------------|---------|----|
| Dimensions to be verified on site. Only figured dimensions to be used and any discrepancies in dimensions are to be reported<br>to Holloway and Holloway. No dimensions are to be scaled from printed drawings. Any areas indicated on this drawing are for<br>guidance only. No responsibility is taken for their accuracy. |                                                                                                                 |                                 | Refer to the following drawings for more information relating to references: |  |              |      |                                                      |                  |                                                              |         |    |
| There is a risk of injury or death in construction if works are not properly planning and supervised. The contractor must not<br>undertake any elements of the work without first having carried out the necessary risk assessments and prepare detailed<br>method statements.                                               | Build Ups 601, 602, 603, 604<br>Door Schedules<br>External Step detail 507/2<br>Structural engineering drawings |                                 |                                                                              |  | CI           |      | ent LONDON PROPERTY VENTURES<br>dress GONDAR GARDENS |                  |                                                              |         |    |
|                                                                                                                                                                                                                                                                                                                              |                                                                                                                 |                                 |                                                                              |  |              |      | TITLE                                                | DETAILS          |                                                              |         |    |
|                                                                                                                                                                                                                                                                                                                              |                                                                                                                 | Structural engineering drawings |                                                                              |  |              |      | DRAWING                                              | <sup>à</sup> 518 |                                                              |         |    |
|                                                                                                                                                                                                                                                                                                                              |                                                                                                                 |                                 | STAGE:                                                                       |  |              | REV. | -                                                    | SCALE            | AS STATE                                                     |         |    |
|                                                                                                                                                                                                                                                                                                                              |                                                                                                                 |                                 |                                                                              |  | TENDED       |      | r                                                    | STATUS           | TENDER DRAFT                                                 | DRAWN   | VH |
|                                                                                                                                                                                                                                                                                                                              |                                                                                                                 |                                 |                                                                              |  | TENDER       | UKAF |                                                      | DATE             | JULY 22                                                      | CHECKED | -  |