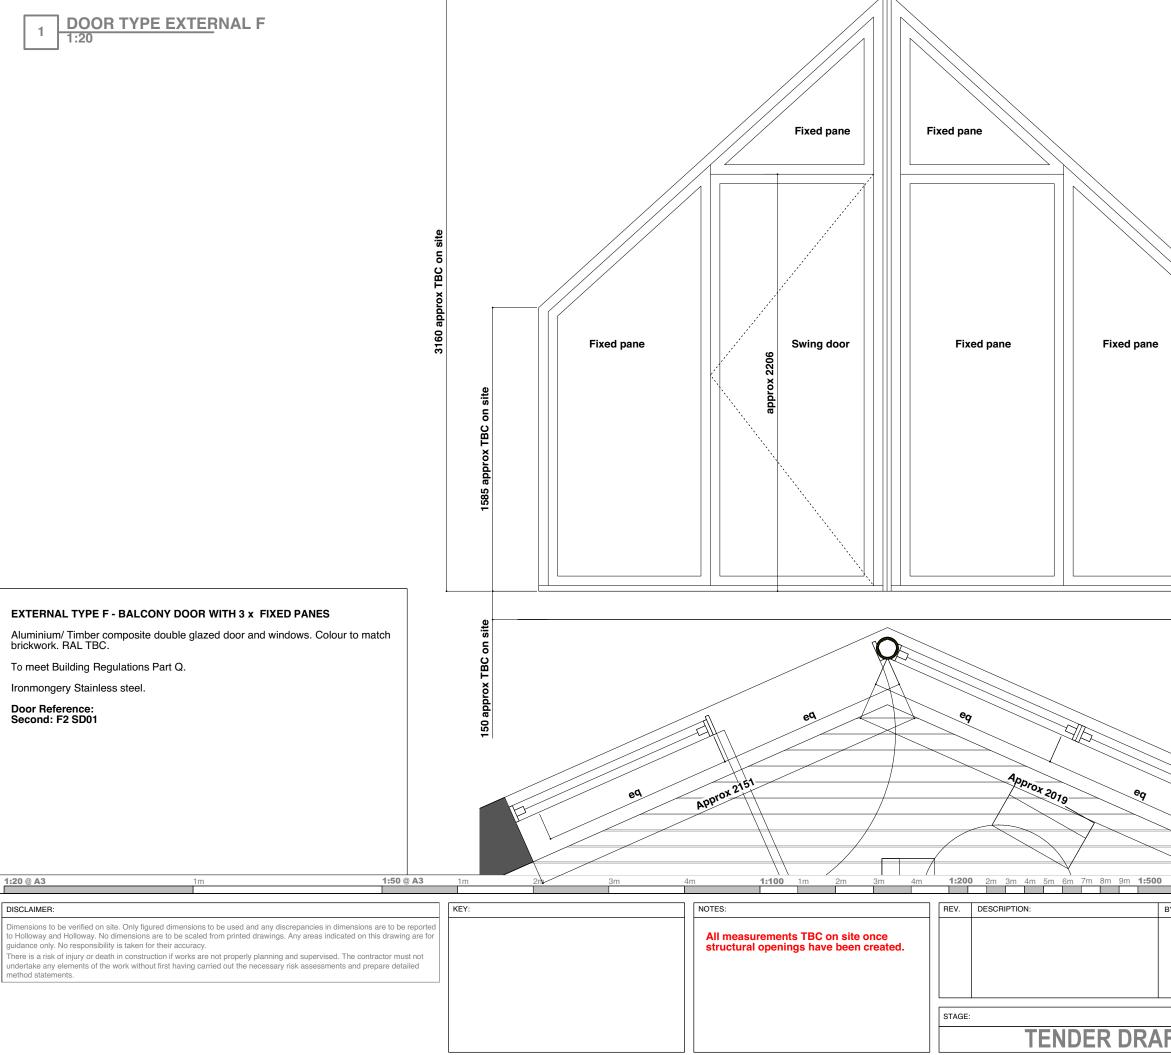

| $\langle \rangle$ |                |                         |                       |
|-------------------|----------------|-------------------------|-----------------------|
|                   |                |                         |                       |
|                   |                |                         |                       |
|                   |                |                         |                       |
|                   |                |                         |                       |
|                   |                |                         |                       |
|                   |                |                         |                       |
|                   |                |                         |                       |
|                   |                |                         |                       |
|                   |                |                         |                       |
|                   |                |                         |                       |
|                   |                |                         |                       |
|                   |                |                         |                       |
|                   |                |                         |                       |
|                   |                |                         |                       |
|                   |                |                         |                       |
|                   |                |                         |                       |
|                   |                |                         |                       |
|                   |                |                         |                       |
|                   |                |                         |                       |
|                   |                |                         |                       |
|                   |                |                         |                       |
|                   |                |                         |                       |
|                   |                |                         |                       |
|                   |                |                         |                       |
|                   |                |                         |                       |
|                   |                |                         |                       |
|                   |                |                         |                       |
|                   |                |                         |                       |
| $\sim$            |                |                         |                       |
|                   |                |                         |                       |
|                   |                |                         |                       |
| 0 10m             | 20m            | 1:1250                  | 20m 30m 40m 50m       |
|                   |                |                         |                       |
| BY: DATE:         |                | HOLLOWAY+HOLLOW         | AY                    |
|                   |                | BROCKLEY<br>SE4 2AJ     |                       |
|                   | Client         | LONDON PROPERTY         | VENTURES              |
|                   | Address        | GONDAR GARDENS          |                       |
|                   | DRAWING        | DOOR SCHEDULE<br>624    |                       |
|                   | REV.           | -                       | SCALE AS STATED       |
| \FT               | STATUS<br>DATE | TENDER DRAFT<br>JULY 22 | DRAWN VH<br>CHECKED - |
|                   |                | JULI 22                 |                       |
|                   |                |                         |                       |