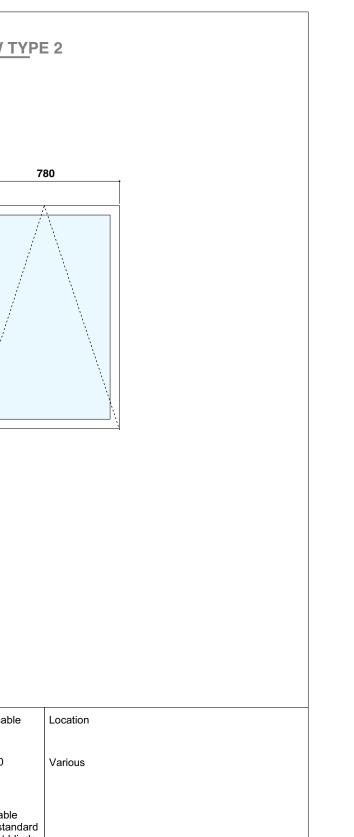

| STATUS     TENDER DRAFT     DRAWN     VH       DATE     JULY 22     CHECKED     -                                                                                                                                                                                  |