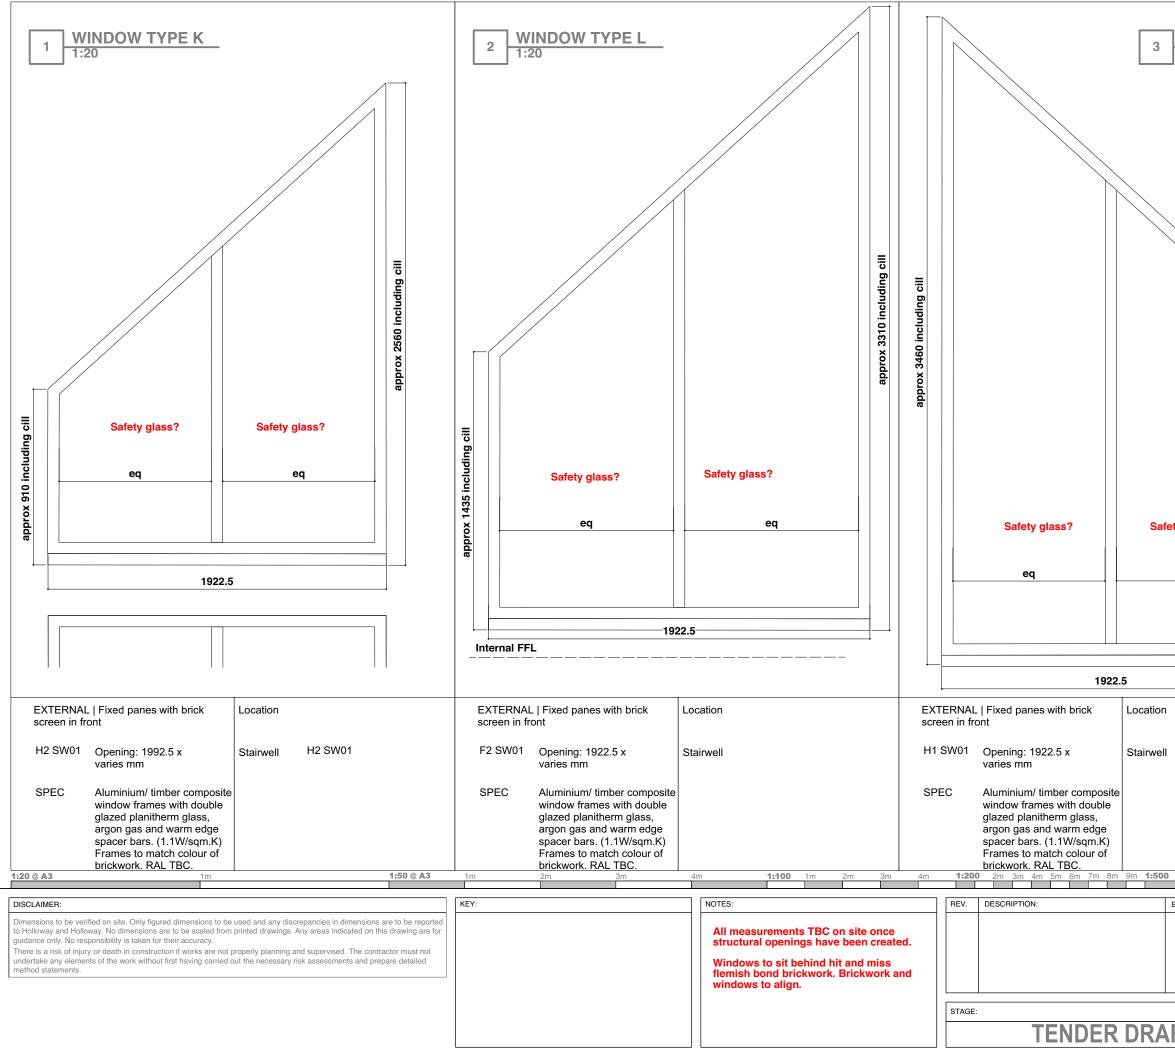

| WINDOW TYPE M<br>1:20 |                            |             |                                                |                |            |  |
|-----------------------|----------------------------|-------------|------------------------------------------------|----------------|------------|--|
|                       |                            |             |                                                |                |            |  |
| eq                    | approx 1810 including cill |             |                                                |                |            |  |
| H1 SW01               |                            |             |                                                |                |            |  |
| <b>0</b> 10m          | 20m                        |             |                                                | 20m 3          | 0m 40m 50m |  |
| BY: DATE:             | HH                         | 13 HAF      | LOWAY+HOLLOWAY<br>ARCOURT ROAD<br>CKLEY<br>2AJ |                |            |  |
|                       | Client                     | Client LOND |                                                | VENTURES       |            |  |
|                       | Address<br>TITLE           |             | OAR GARDENS                                    |                |            |  |
|                       | DRAWING                    | 615         |                                                |                | AS STATED  |  |
|                       | REV.                       | -           | R DRAFT                                        | SCALE<br>DRAWN | VH         |  |
| <b>FT</b>             | DATE                       | JULY 2      |                                                | CHECKED        | -          |  |
|                       |                            | I           |                                                | 1              |            |  |
|                       |                            |             |                                                |                |            |  |