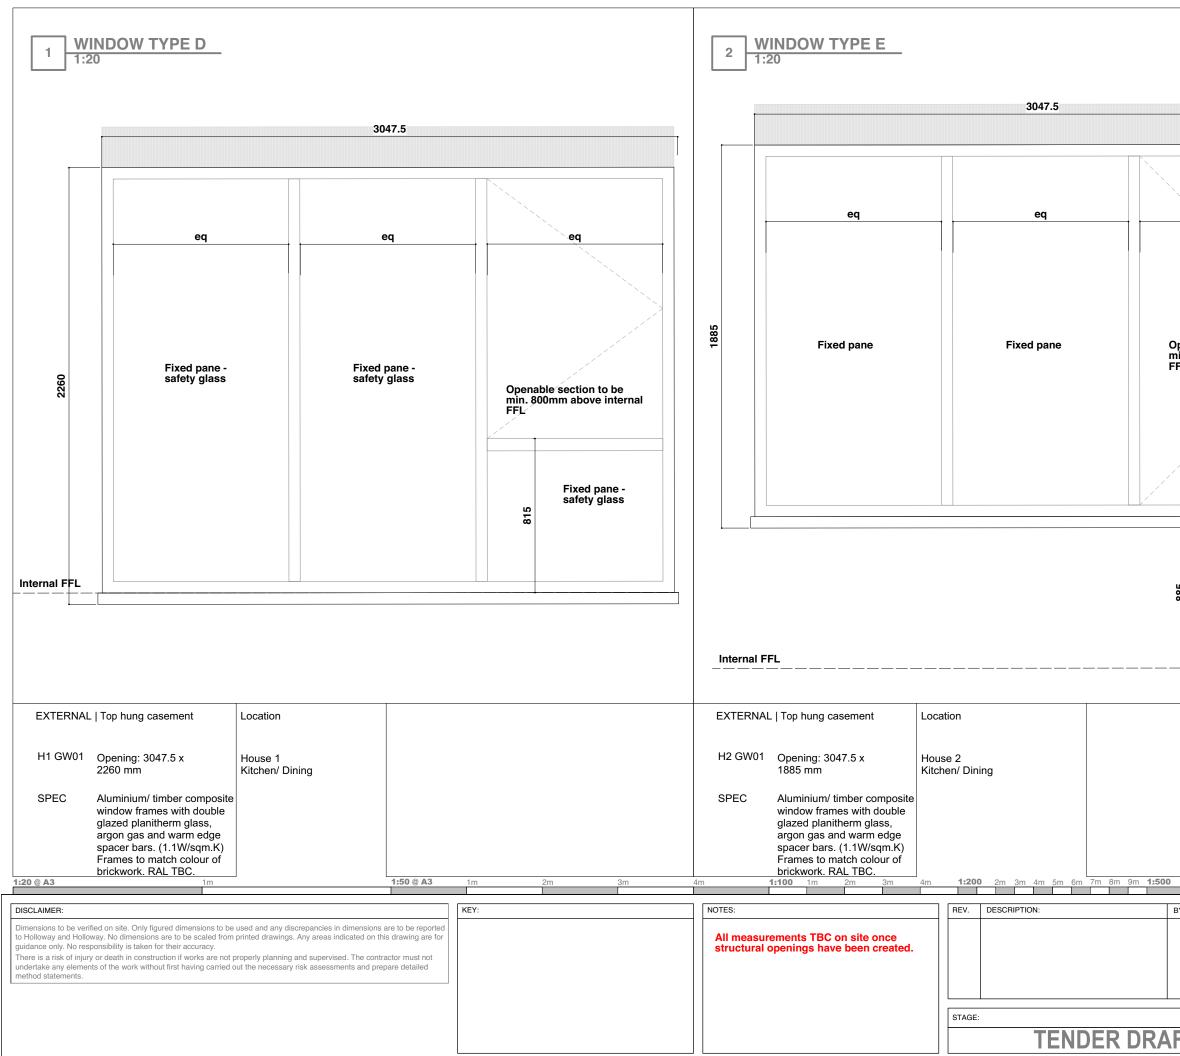

|                                                            | _                                          |                  |            |
|------------------------------------------------------------|--------------------------------------------|------------------|------------|
|                                                            |                                            |                  |            |
|                                                            | -                                          |                  |            |
|                                                            |                                            |                  |            |
|                                                            |                                            |                  |            |
|                                                            |                                            |                  |            |
| eq                                                         | <b>†</b>                                   |                  |            |
|                                                            |                                            |                  |            |
|                                                            |                                            |                  |            |
|                                                            |                                            |                  |            |
|                                                            |                                            |                  |            |
| Openable section to be                                     |                                            |                  |            |
| Dpenable section to be<br>nin. 800mm above internal<br>FFL |                                            |                  |            |
|                                                            | Lom Long                                   |                  |            |
|                                                            | ntel 1                                     |                  |            |
|                                                            | 2770 to lintel from FFL                    |                  |            |
|                                                            | 2770                                       |                  |            |
|                                                            |                                            |                  |            |
|                                                            |                                            |                  |            |
|                                                            |                                            |                  |            |
|                                                            |                                            |                  |            |
|                                                            |                                            |                  |            |
| 885                                                        |                                            |                  |            |
|                                                            |                                            |                  |            |
|                                                            |                                            |                  |            |
|                                                            |                                            |                  |            |
|                                                            |                                            |                  |            |
|                                                            |                                            |                  |            |
|                                                            |                                            |                  |            |
|                                                            |                                            |                  |            |
|                                                            |                                            |                  |            |
|                                                            |                                            |                  |            |
|                                                            |                                            |                  |            |
|                                                            |                                            |                  |            |
| 10m 00m                                                    |                                            | <b>250</b> 00m 0 | 0m 40m 50m |
| 10m 20m                                                    |                                            |                  | 0m 40m 50m |
| BY: DATE:                                                  | HOLLOWAY+HOL<br>13 HARCOURT R              |                  |            |
|                                                            | BROCKLEY<br>SE4 2AJ                        |                  |            |
| Client<br>Address                                          | LONDON PROPERTY VENTURES<br>GONDAR GARDENS |                  |            |
| TITLE                                                      | WINDOW SCHEI                               | ULE              |            |
| DRAWING REV.                                               | <u>612</u><br>-                            | SCALE            | AS STATED  |
| STATUS                                                     | TENDER DRAFT<br>JULY 22                    | DRAWN<br>CHECKED | VH<br>-    |
| DATE                                                       | 111 Y 22                                   | I CHECKED        |            |