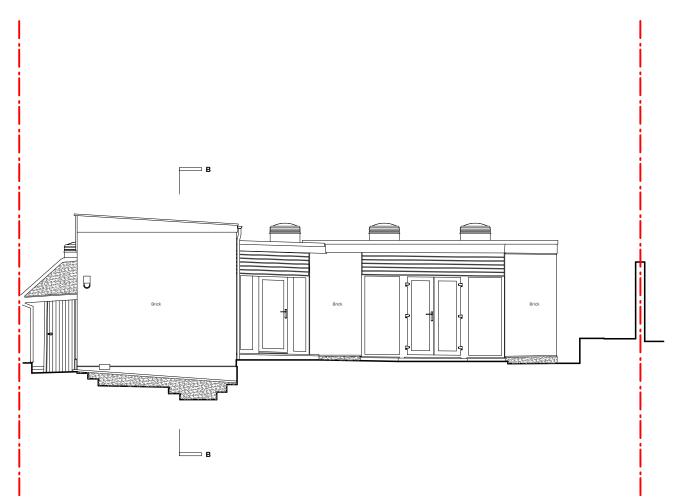

# ELEVATION 2 (SOUTH-EAST FACING)

| notes:                                                                                                                                                                                                                                                                                                                         |                                                                                                                                                                                                                                                                                                                                                                                                                                                  | revision:               |                                                                                                  | drawing title:                                     | ione Couth Fasing  |
|--------------------------------------------------------------------------------------------------------------------------------------------------------------------------------------------------------------------------------------------------------------------------------------------------------------------------------|--------------------------------------------------------------------------------------------------------------------------------------------------------------------------------------------------------------------------------------------------------------------------------------------------------------------------------------------------------------------------------------------------------------------------------------------------|-------------------------|--------------------------------------------------------------------------------------------------|----------------------------------------------------|--------------------|
| <ol> <li>General notes:</li> <li>Do not scale drawings. Dimensions govern.</li> <li>All dimensions are in millimeters unless noted otherwise.</li> <li>All dimensions shall be verified on site before proceeding with the work.</li> <li>Square Feet Architects shall be notified in writing of any discrepancies.</li> </ol> | C.D.M. Regulations 2015:<br>These drawings have been produced for the<br>purpose of applying for Planning and Building<br>Regulations only. If the project progresses on to<br>site without the involvement of Square Feet<br>Architects, the client and contractor must ensure<br>that they fulfil the duties in respect of the<br>Construction (Design and Management)<br>Regulations 2015.<br>If advice is required please do not hesitate to | A 06/04/21 Planning Set | A : 95 Bell St. London, NW1 6TL                                                                  | client:<br>Mr R Ambrose<br>project:<br>The Rotunda | ions South Facing  |
| Party Wall Act 1996:<br>Note: If the project progresses onto site without<br>the involvement of Square Feet Architects the<br>Client must seek advice prior to commencement                                                                                                                                                    | contact Square Feet Architects.                                                                                                                                                                                                                                                                                                                                                                                                                  |                         | T : 0207 431 4500<br>E : studio@squarefeetarchitects.co.uk<br>W : www.squarefeetarchitects.co.uk | <sup>date:</sup><br>06/04/21                       | scale:<br>1:100@A3 |
| of the planned works as detailed on the drawings<br>to establish whether the works fall within the<br>scope of the Act which required adjoining<br>property owners to be served with a statutory                                                                                                                               | green lines to be demolished 0 1 2 3 M                                                                                                                                                                                                                                                                                                                                                                                                           |                         |                                                                                                  | drawing number:<br>1827_L_020                      | revision:<br>A     |