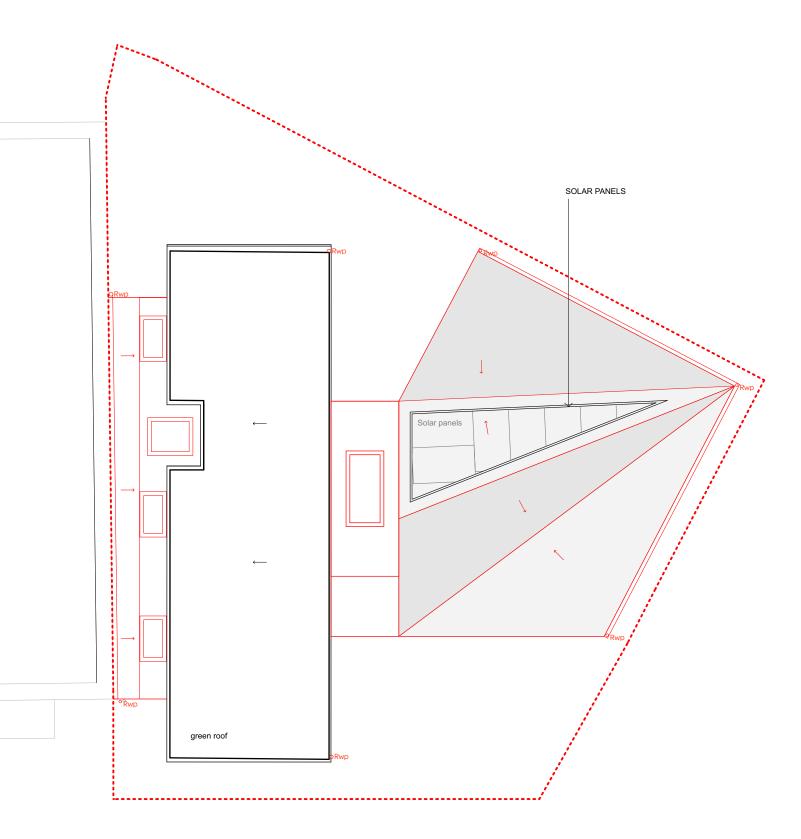

parking rear of 116-118 Finchley Road

| notes:                                                                                             |                                                                                                  |            | revision:  |                      |               |                           | drawing title:<br>PROPOSED Roof | Dian      |
|----------------------------------------------------------------------------------------------------|--------------------------------------------------------------------------------------------------|------------|------------|----------------------|---------------|---------------------------|---------------------------------|-----------|
| General notes:<br>1. Do not scale drawings. Dimensions govern.                                     | C.D.M. Regulations 2015:<br>These drawings have been produced for the                            |            | A 06/04/21 | Planning Set         |               |                           |                                 | Plan      |
| 2. All dimensions are in millimeters unless noted                                                  | purpose of applying for Planning and Building                                                    | ~          | B 18/07/22 | Revised Planning Set |               |                           | client:                         |           |
| otherwise.<br>3. All dimensions shall be verified on site before                                   | Regulations only. If the project progresses on to<br>site without the involvement of Square Feet |            |            |                      |               | SQUARE FEET               | Mr R Ambrose                    |           |
| proceeding with the work.<br>4. Square Feet Architects shall be notified in                        | Architects, the client and contractor must ensure that they fulfil the duties in respect of the  | $\bigcirc$ |            |                      |               | ARCHITECTS                | project:                        |           |
| writing of any discrepancies.                                                                      | Construction (Design and Management)                                                             |            |            |                      |               |                           | <b>T D</b> ( )                  |           |
|                                                                                                    | Regulations 2015.<br>If advice is required please do not hesitate to                             |            |            |                      | A: 95 Bell St | , London, NW1 6TL         | The Rotunda                     |           |
| Party Wall Act 1996:<br>Note: If the project progresses onto site without                          | contact Square Feet Architects.                                                                  |            |            |                      | T : 0207 431  | 4500                      | date:                           | scale:    |
| the involvement of Square Feet Architects the                                                      |                                                                                                  |            |            |                      | 0             | quarefeetarchitects.co.uk |                                 | 1:100@A3  |
| Client must seek advice prior to commencement                                                      | black lines existing                                                                             |            |            |                      | W: www.squa   | arefeetarchitects.co.uk   | 06/04/21                        | Ŭ         |
| of the planned works as detailed on the drawings<br>to establish whether the works fall within the | green lines to be demolished 0                                                                   | 1 2 3 M    |            |                      |               |                           | drawing number:                 | revision: |
| scope of the Act which required adjoining<br>property owners to be served with a statutory         | red lines proposed                                                                               |            |            |                      |               |                           | 1827_L_114                      | А         |