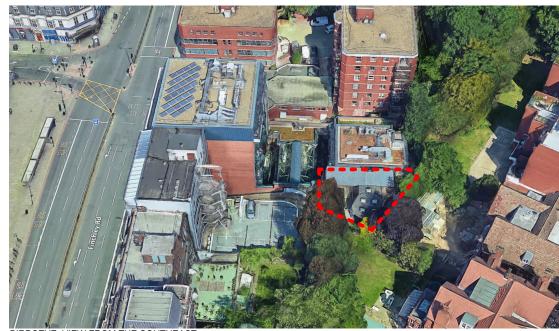

ORDINANCE SURVEY 1:1250

20

[

30

40

VIEW FROM THE SOUTHEAS BIRDSEYE

| notes:                                                                                                                                              |                                                                                                                                            | revision:               |                                                                            | drawing title:                     | victing Aprial Views |  |
|-----------------------------------------------------------------------------------------------------------------------------------------------------|--------------------------------------------------------------------------------------------------------------------------------------------|-------------------------|----------------------------------------------------------------------------|------------------------------------|----------------------|--|
| General notes:                                                                                                                                      | C.D.M. Regulations 2015:                                                                                                                   | A 06/04/21 Planning Set |                                                                            | Location and Existing Aerial Views |                      |  |
| 1. Do not scale drawings. Dimensions govern.<br>2. All dimensions are in millimeters unless noted                                                   | These drawings have been produced for the<br>purpose of applying for Planning and Building                                                 |                         |                                                                            | client:                            |                      |  |
| otherwise.<br>3. All dimensions shall be verified on site before                                                                                    | Regulations only. If the project progresses on to<br>site without the involvement of Square Feet                                           |                         | SQUARE FEET                                                                | Mr R Ambrose                       |                      |  |
| proceeding with the work.<br>4. Square Feet Architects shall be notified in<br>writing of any discrepancies.                                        | Architects, the client and contractor must ensure<br>that they fulfil the duties in respect of the<br>Construction (Design and Management) |                         | ARCHITECTS                                                                 | project:                           |                      |  |
|                                                                                                                                                     | Regulations 2015.                                                                                                                          |                         | A: 95 Bell St, London, NW1 6TL                                             | The Rotunda                        |                      |  |
| Party Wall Act 1996:                                                                                                                                | If advice is required please do not hesitate to<br>contact Square Feet Architects.<br>KEY                                                  |                         | T : 0207 431 4500                                                          | date:                              | scale:               |  |
| Note: If the project progresses onto site without<br>the involvement of Square Feet Architects the<br>Client must seek advice prior to commencement | KEY black lines existing                                                                                                                   |                         | E : studio@squarefeetarchitects.co.uk<br>W: www.squarefeetarchitects.co.uk | 06/04/21                           | 1:1250@A3            |  |
| of the planned works as detailed on the drawings<br>to establish whether the works fall within the                                                  | green lines to be demolished                                                                                                               |                         |                                                                            | drawing number:                    | revision:            |  |
| scope of the Act which required adjoining<br>property owners to be served with a statutory                                                          | red lines proposed                                                                                                                         |                         |                                                                            | 1827_L_001                         | А                    |  |