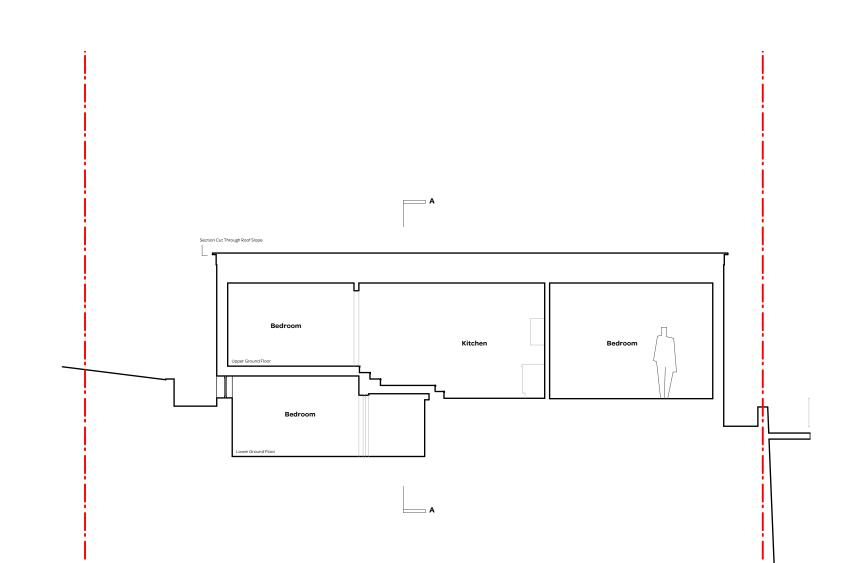

| notes:                                                                                                                                              |                                                                                                  |             | revision:               |                                                                            | drawing title:  |           |
|-----------------------------------------------------------------------------------------------------------------------------------------------------|--------------------------------------------------------------------------------------------------|-------------|-------------------------|----------------------------------------------------------------------------|-----------------|-----------|
| General notes:                                                                                                                                      | C.D.M. Regulations 2015:                                                                         |             | A 06/04/21 Planning Set |                                                                            | EXISTING Roof P | lan       |
| <ol> <li>Do not scale drawings. Dimensions govern.</li> <li>All dimensions are in millimeters unless noted</li> </ol>                               | These drawings have been produced for the<br>purpose of applying for Planning and Building       | <b>\$</b> ~ |                         |                                                                            | client:         |           |
| otherwise.<br>3. All dimensions shall be verified on site before                                                                                    | Regulations only. If the project progresses on to<br>site without the involvement of Square Feet |             |                         | SQUARE FEET                                                                | Mr R Ambrose    |           |
| proceeding with the work.<br>4. Square Feet Architects shall be notified in                                                                         | Architects, the client and contractor must ensure that they fulfil the duties in respect of the  | Ŭ           |                         | ARCHITECTS                                                                 | project:        |           |
| writing of any discrepancies.                                                                                                                       | Construction (Design and Management)<br>Regulations 2015.                                        |             |                         |                                                                            | The Rotunda     |           |
| Party Wall Act 1996:                                                                                                                                | If advice is required please do not hesitate to<br>contact Square Feet Architects.<br>KEY        |             |                         | A: 95 Bell St, London, NW1 6TL<br>T: 0207 431 4500                         | date:           | scale:    |
| Note: If the project progresses onto site without<br>the involvement of Square Feet Architects the<br>Client must seek advice prior to commencement | KEY black lines existing                                                                         |             |                         | E : studio@squarefeetarchitects.co.uk<br>W: www.squarefeetarchitects.co.uk | 06/04/21        | 1:100@A3  |
| of the planned works as detailed on the drawings                                                                                                    | green lines to be demolished 0                                                                   | 1 2 3M      |                         |                                                                            | drawing number: | revision: |
| to establish whether the works fall within the<br>scope of the Act which required adjoining<br>property owners to be served with a statutory        | red lines proposed                                                                               |             |                         |                                                                            | 1827_L_013      | А         |