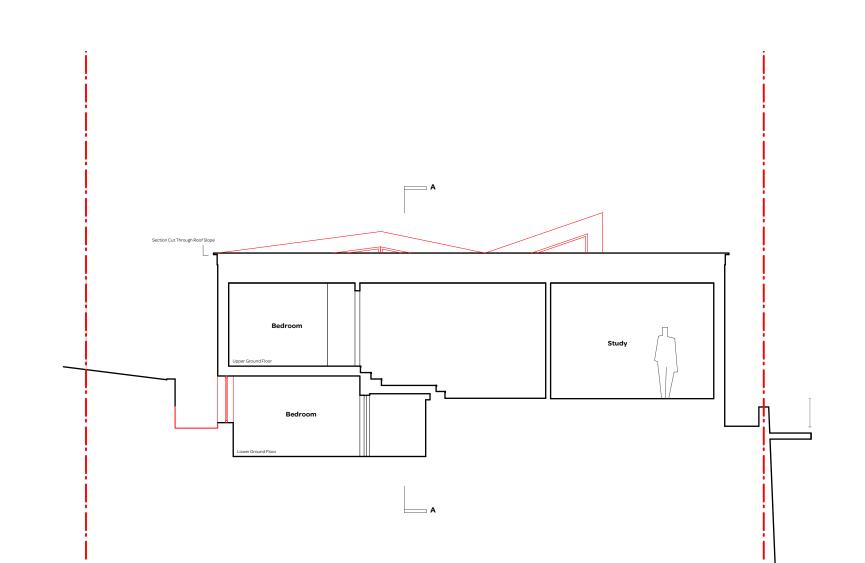

| red lines proposed 0 1 2 3 M                                                                                                                                                                                                                                                                                                                              |                                 |                                                                            | 1827_L_122                   | А         |  |  |  |  |



SECTION AA



## SECTION BB

| notes:                                                                                                                                      |                                                                                                                                            | revision:                                                  |                                                                            | drawing title:    |           |
|---------------------------------------------------------------------------------------------------------------------------------------------|--------------------------------------------------------------------------------------------------------------------------------------------|--------------------------------------------