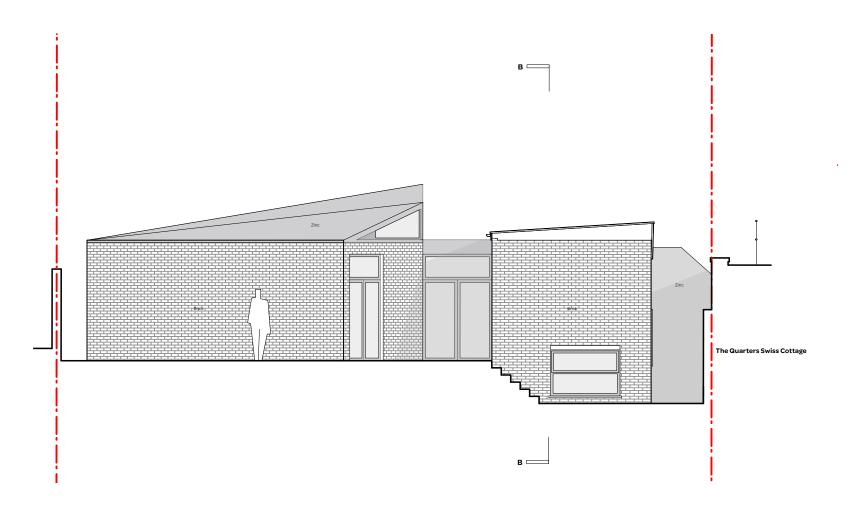

# ELEVATION 2 (SOUTH-EAST FACING)

| notes:                                                                                                                                                                                                                                                                                                                         |                                                                                                                                                                                                                                                                                                                                                                                                                                                  | revision:               |                                                                                                  | drawing title:                                     | ione Couth Fasing  |
|--------------------------------------------------------------------------------------------------------------------------------------------------------------------------------------------------------------------------------------------------------------------------------------------------------------------------------|--------------------------------------------------------------------------------------------------------------------------------------------------------------------------------------------------------------------------------------------------------------------------------------------------------------------------------------------------------------------------------------------------------------------------------------------------|-------------------------|--------------------------------------------------------------------------------------------------|----------------------------------------------------|--------------------|
| <ol> <li>General notes:</li> <li>Do not scale drawings. Dimensions govern.</li> <li>All dimensions are in millimeters unless noted otherwise.</li> <li>All dimensions shall be verified on site before proceeding with the work.</li> <li>Square Feet Architects shall be notified in writing of any discrepancies.</li> </ol> | C.D.M. Regulations 2015:<br>These drawings have been produced for the<br>purpose of applying for Planning and Building<br>Regulations only. If the project progresses on to<br>site without the involvement of Square Feet<br>Architects, the client and contractor must ensure<br>that they fulfil the duties in respect of the<br>Construction (Design and Management)<br>Regulations 2015.<br>If advice is required please do not hesitate to | A 06/04/21 Planning Set | A : 95 Bell St. London, NW1 6TL                                                                  | client:<br>Mr R Ambrose<br>project:<br>The Rotunda | ions South Facing  |
| Party Wall Act 1996:<br>Note: If the project progresses onto site without<br>the involvement of Square Feet Architects the<br>Client must seek advice prior to commencement                                                                                                                                                    | contact Square Feet Architects.                                                                                                                                                                                                                                                                                                                                                                                                                  |                         | T : 0207 431 4500<br>E : studio@squarefeetarchitects.co.uk<br>W : www.squarefeetarchitects.co.uk | <sup>date:</sup><br>06/04/21                       | scale:<br>1:100@A3 |
| of the planned works as detailed on the drawings<br>to establish whether the works fall within the<br>scope of the Act which required adjoining<br>property owners to be served with a statutory                                                                                                                               | green lines to be demolished 0 1 2 3 M                                                                                                                                                                                                                                                                                                                                                                                                           |                         |                                                                                                  | drawing number:<br>1827_L_020                      | revision:<br>A     |

ELEVATION 3 (NORTH-EAST FACING)