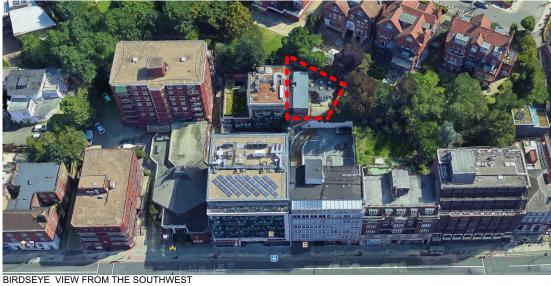

ORDINANCE SURVEY 1:1250

20

[

30

40

VIEW FROM THE SOUTHEAS BIRDSEYE

| notes:                                                                                                                                              |                                                                                                                                            | revision:               |                                                                            | drawing title:                     | victing Aprial Views |  |
|-----------------------------------------------------------------------------------------------------------------------------------------------------|--------------------------------------------------------------------------------------------------------------------------------------------|-------------------------|----------------------------------------------------------------------------|------------------------------------|----------------------|--|
| General notes:                                                                                                                                      | C.D.M. Regulations 2015:                                                                                                                   | A 06/04/21 Planning Set |                                                                            | Location and Existing Aerial Views |                      |  |
| 1. Do not scale drawings. Dimensions govern.<br>2. All dimensions are in millimeters unless noted                                                   | These drawings have been produced for the<br>purpose of applying for Planning and Building                                                 |                         |                                                                            | client:                            |                      |  |
| otherwise.<br>3. All dimensions shall be verified on site before                                                                                    | Regulations only. If the project progresses on to<br>site without the involvement of Square Feet                                           |                         | SQUARE FEET                                                                | Mr R Ambrose                       |                      |  |
| proceeding with the work.<br>4. Square Feet Architects shall be notified in<br>writing of any discrepancies.                                        | Architects, the client and contractor must ensure<br>that they fulfil the duties in respect of the<br>Construction (Design and Management) |                         | ARCHITECTS                                                                 | project:                           |                      |  |
|                                                                                                                                                     | Regulations 2015.                                                                                                                          |                         | A: 95 Bell St, London, NW1 6TL                                             | The Rotunda                        |                      |  |
| Party Wall Act 1996:                                                                                                                                | If advice is required please do not hesitate to<br>contact Square Feet Architects.<br>KEY                                                  |                         | T : 0207 431 4500                                                          | date:                              | scale:               |  |
| Note: If the project progresses onto site without<br>the involvement of Square Feet Architects the<br>Client must seek advice prior to commencement | KEY black lines existing                                                                                                                   |                         | E : studio@squarefeetarchitects.co.uk<br>W: www.squarefeetarchitects.co.uk | 06/04/21                           | 1:1250@A3            |  |
| of the planned works as detailed on the drawings<br>to establish whether the works fall within the                                                  | green lines to be demolished                                                                                                               |                         |                                                                            | drawing number:                    | revision:            |  |
| scope of the Act which required adjoining<br>property owners to be served with a statutory                                                          | red lines proposed                                                                                                                         |                         |                                                                            | 1827_L_001                         | А                    |  |