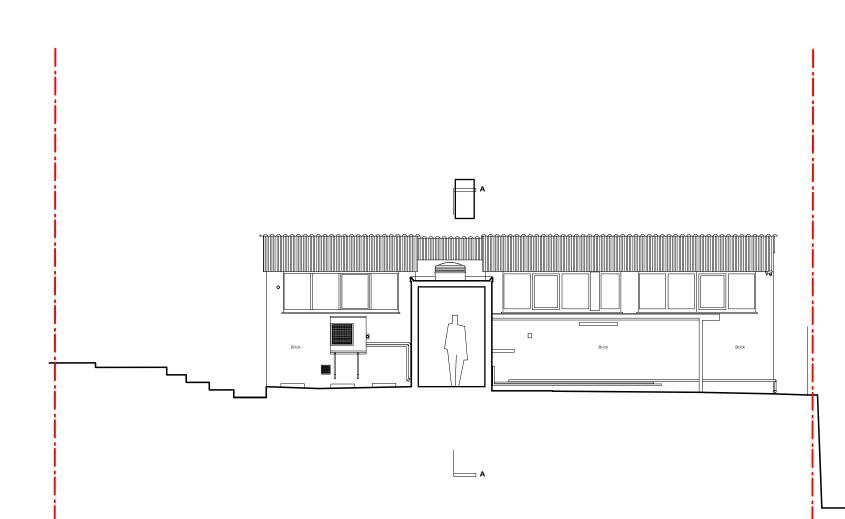

y                                                                                                                               | green lines to be demolished 0 1 2 3 M                                                                                                                                                                                                                                                                                                                                                                                                           |                         |                                                                                                  | drawing number:<br>1827_L_020                      | revision:<br>A     |



ELEVATION 3 (NORTH-EAST FACING)



## SECTIONAL ELEVATION 4 (NORTH-WEST FACING)

1

| notes:                                                                                                                                              |                                                                                                    | revision:                             |                                                                            | dana si kata s  |                   |
|-----------------------------------------------------------------------------------------------------------------------------------------------------|----------------------------------------------------------------------------------------------------|---------------------------------------|-------------------------------------------------