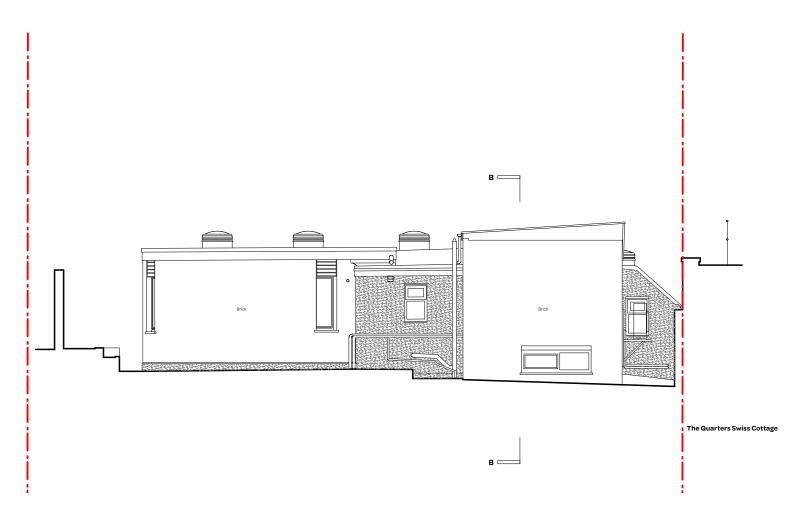

ELEVATION 3 (NORTH-EAST FACING)

## SECTIONAL ELEVATION 4 (NORTH-WEST FACING)

1

| notes:                                                                                                                                              |                                                                                                    | revision:                             |                                                                            | dana si kata s  |                   |
|-----------------------------------------------------------------------------------------------------------------------------------------------------|----------------------------------------------------------------------------------------------------|---------------------------------------|----------------------------------------------------------------------------|-----------------|-------------------|
| 10165.                                                                                                                                              |                                                                                                    | 161151011.                            |                                                                            | drawing title:  |                   |
| General notes:                                                                                                                                      | C.D.M. Regulations 2015:                                                                           | A 06/04/21 Planning Set               |                                                                            | EXISTING Elevat | ions North Facing |
| 1. Do not scale drawings. Dimensions govern.<br>2. All dimensions are in millimeters unless noted                                                   | These drawings have been produced for the<br>purpose of applying for Planning and Building         | · · · · · · · · · · · · · · · · · · · |                                                                            | client:         |                   |
| otherwise.<br>3. All dimensions shall be verified on site before                                                                                    | Regulations only. If the project progresses on to<br>site without the involvement of Square Feet   |                                       | SQUARE FEET                                                                | Mr R Ambrose    |                   |
| proceeding with the work.<br>4. Square Feet Architects shall be notified in                                                                         | Architects, the client and contractor must ensure<br>that they fulfil the duties in respect of the |                                       | ARCHITECTS                                                                 | project:        |                   |
| writing of any discrepancies.                                                                                                                       | Construction (Design and Management)<br>Regulations 2015.                                          |                                       |                                                                            | The Rotunda     |                   |
|                                                                                                                                                     | If advice is required please do not hesitate to                                                    |                                       | A: 95 Bell St, London, NW1 6TL                                             |                 |                   |
| Party Wall Act 1996:                                                                                                                                | contact Square Feet Architects.                                                                    |                                       | T : 0207 431 4500                                                          | date:           | scale:            |
| Note: If the project progresses onto site without<br>the involvement of Square Feet Architects the<br>Client must seek advice prior to commencement | black lines existing                                                                               |                                       | E : studio@squarefeetarchitects.co.uk<br>W: www.squarefeetarchitects.co.uk | 06/04/21        | 1:100@A3          |
| of the planned works as detailed on the drawings<br>to establish whether the works fall within the                                                  | green lines to be demolished 0 1 2 3 M                                                             |                                       |                                                                            | drawing number: | revision:         |
| scope of the Act which required adjoining<br>property owners to be served with a statutory                                                          | red lines proposed                                                                                 |                                       |                                                                            | 1827_L_021      | А                 |