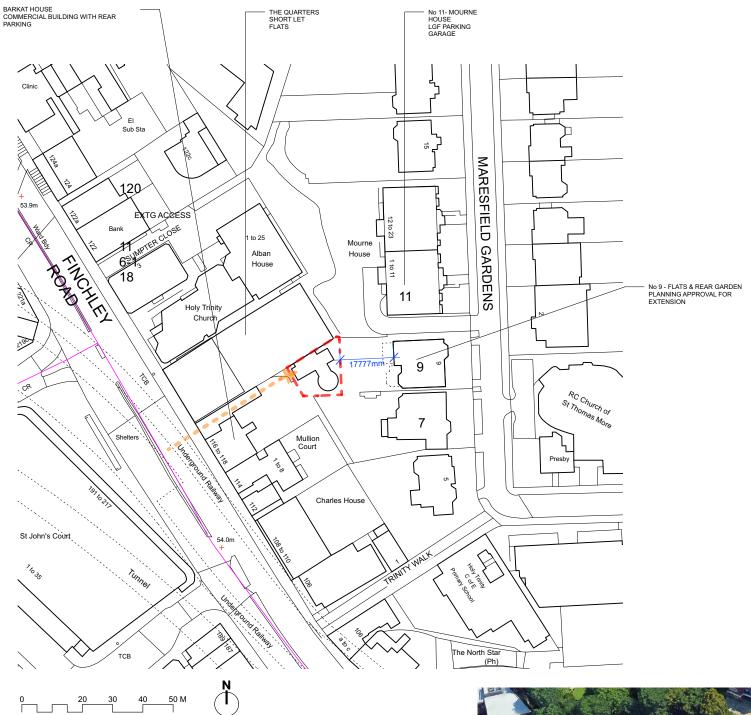

ORDINANCE SURVEY 1:1250

20

[

30

40

VIEW FROM THE SOUTHEAS BIRDSEYE

| notes:                                                                                                                                              |                                                                                                                                            | revision:               |                                                                            | drawing title:                     | victing Aprial Views |  |
|-----------------------------------------------------------------------------------------------------------------------------------------------------|--------------------------------------------------------------------------------------------------------------------------------------------|-------------------------|----------------------------------------------------------------------------|------------------------------------|----------------------|--|
| General notes:                                                                                                                                      | C.D.M. Regulations 2015:                                                                                                                   | A 06/04/21 Planning Set |                                                                            | Location and Existing Aerial Views |                      |  |
| 1. Do not scale drawings. Dimensions govern.<br>2. All dimensions are in millimeters unless noted                                                   | These drawings have been produced for the<br>purpose of applying for Planning and Building                                                 |                         |                                                                            | client:                            |                      |  |
| otherwise.<br>3. All dimensions shall be verified on site before                                                                                    | Regulations only. If the project progresses on to<br>site without the involvement of Square Feet                                           |                         | SQUARE FEET                                                                | Mr R Ambrose                       |                      |  |
| proceeding with the work.<br>4. Square Feet Architects shall be notified in<br>writing of any discrepancies.                                        | Architects, the client and contractor must ensure<br>that they fulfil the duties in respect of the<br>Construction (Design and Management) |                         | ARCHITECTS                                                                 | project:                           |                      |  |
|                                                                                                                                                     | Regulations 2015.                                                                                                                          |                         | A: 95 Bell St, London, NW1 6TL                                             | The Rotunda                        |                      |  |
| Party Wall Act 1996:                                                                                                                                | If advice is required please do not hesitate to<br>contact Square Feet Architects.<br>KEY                                                  |                         | T : 0207 431 4500                                                          | date:                              | scale:               |  |
| Note: If the project progresses onto site without<br>the involvement of Square Feet Architects the<br>Client must seek advice prior to commencement | KEY black lines existing                                                                                                                   |                         | E : studio@squarefeetarchitects.co.uk<br>W: www.squarefeetarchitects.co.uk | 06/04/21                           | 1:1250@A3            |  |
| of the planned works as detailed on the drawings<br>to establish whether the works fall within the                                                  | green lines to be demolished                                                                                                               |                         |                                                                            | drawing number:                    | revision:            |  |
| scope of the Act which required adjoining<br>property owners to be served with a statutory                                                          | red lines proposed                                                                                                                         |                         |                                                                            | 1827_L_001                         | А                    |  |