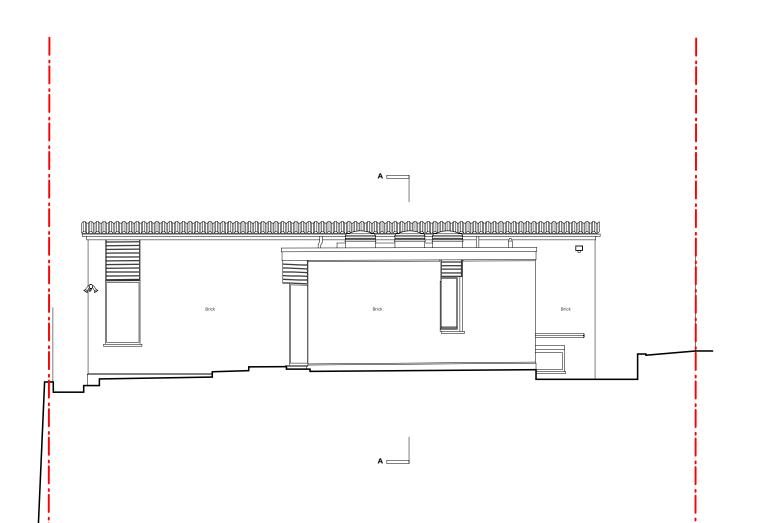

## ELEVATION 2 (SOUTH-EAST FACING)

| notes:                                                                                                                                                                                                                                                                                                                                     |                                                                                                                                                                                                                                                                                                                                                                                               | revision:                                                  |                                                                                                  | drawing title:                                     |                     |
|--------------------------------------------------------------------------------------------------------------------------------------------------------------------------------------------------------------------------------------------------------------------------------------------------------------------------------------------|-----------------------------------------------------------------------------------------------------------------------------------------------------------------------------------------------------------------------------------------------------------------------------------------------------------------------------------------------------------------------------------------------|------------------------------------------------------------|--------------------------------------------------------------------------------------------------|----------------------------------------------------|---------------------|
| <ul> <li>General notes:</li> <li>1. Do not scale drawings. Dimensions govern.</li> <li>2. All dimensions are in millimeters unless noted otherwise.</li> <li>3. All dimensions shall be verified on site before proceeding with the work.</li> <li>4. Square Feet Architects shall be notified in writing of any discrepancies.</li> </ul> | C.D.M. Regulations 2015:<br>These drawings have been produced for the<br>purpose of applying for Planning and Building<br>Regulations only. If the project progresses on to<br>site without the involvement of Square Feet<br>Architects, the client and contractor must ensure<br>that they fulfil the duties in respect of the<br>Construction (Design and Management)<br>Regulations 2015. | A 06/04/21 Planning Set<br>B 18/07/22 Revised Planning Set | A : 95 Bell St, London, NW1 6TL                                                                  | client:<br>Mr R Ambrose<br>project:<br>The Rotunda | ations South Facing |
| Party Wall Act 1996:<br>Note: If the project progresses onto site without<br>the involvement of Square Feet Architects the<br>Client must seek advice prior to commencement                                                                                                                                                                | If advice is required please do not hesitate to<br>contact Square Feet Architects.<br>KEY<br>black lines existing                                                                                                                                                                                                                                                                             |                                                            | T : 0207 431 4500<br>E : studio@squarefeetarchitects.co.uk<br>W : www.squarefeetarchitects.co.uk | <sup>date:</sup><br>06/04/21                       | scale:<br>1:100@A3  |
| of the planned works as detailed on the drawings<br>to establish whether the works fall within the<br>scope of the Act which required adjoining<br>property owners to be served with a statutory                                                                                                                                           | green lines to be demolished 0 1 2 3 M                                                                                                                                                                                                                                                                                                                                                        |                                                            |                                                                                                  | drawing number:<br>1827_L_120                      | revision:<br>A      |