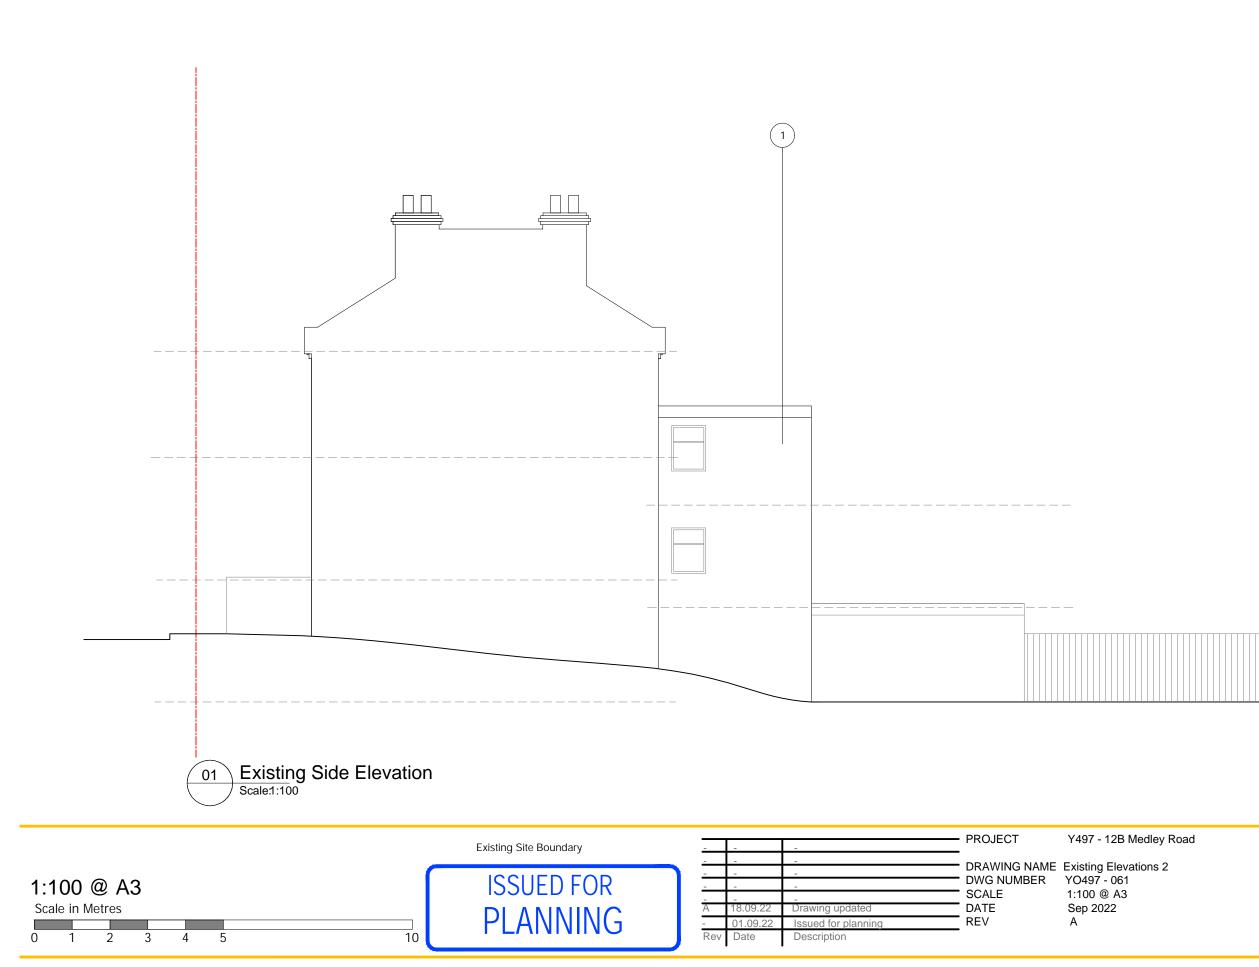

Do not scale from this drawing. Work to figured dimensions only Dimensions to be taken on site prior to manufacture, fabrication or installation.

Any discrepancies to be reported to Yelo Architects immediately. Material Key

- $\begin{array}{c}
  1\\
  2\\
  3\\
  4\\
  5\\
  6\\
  7
  \end{array}$ 
  - ) Existing Buff Brick
  - ) Existing Grey Tile Roof
  - ) White Framed Windows
  - Galvanised Steel Railings
  - Grey Coloured Flat Roof
  - Timber Coloured Cladding
  - Grey Coloured Lead Dormer Finish