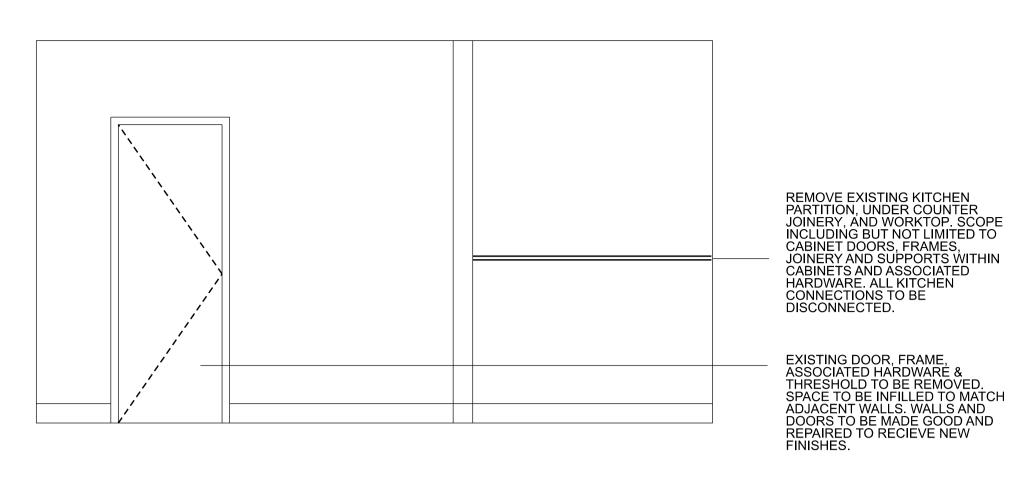

REMOVE EXISTING WARDROBE JOINERY, SCOPE INCLUDING BUT NOT LIMITED TO DOORS, FRAMES, JOINERY WITHIN THE CLOSET, SUPPORTS WITHIN THE CLOSET AND ANY ASSOCIATED HARDWARE.

REMOVE EXISTING KITCHEN PARTITION, UNDER COUNTER JOINERY, AND WORKTOP. SCOPE INCLUDING BUT NOT LIMITED TO CABINET DOORS, FRAMES, JOINERY AND SUPPORTS WITHIN CABINETS AND ASSOCIATED - HARDWARE. ALL KITCHEN CONNECTIONS TO BE DISCONNECTED.