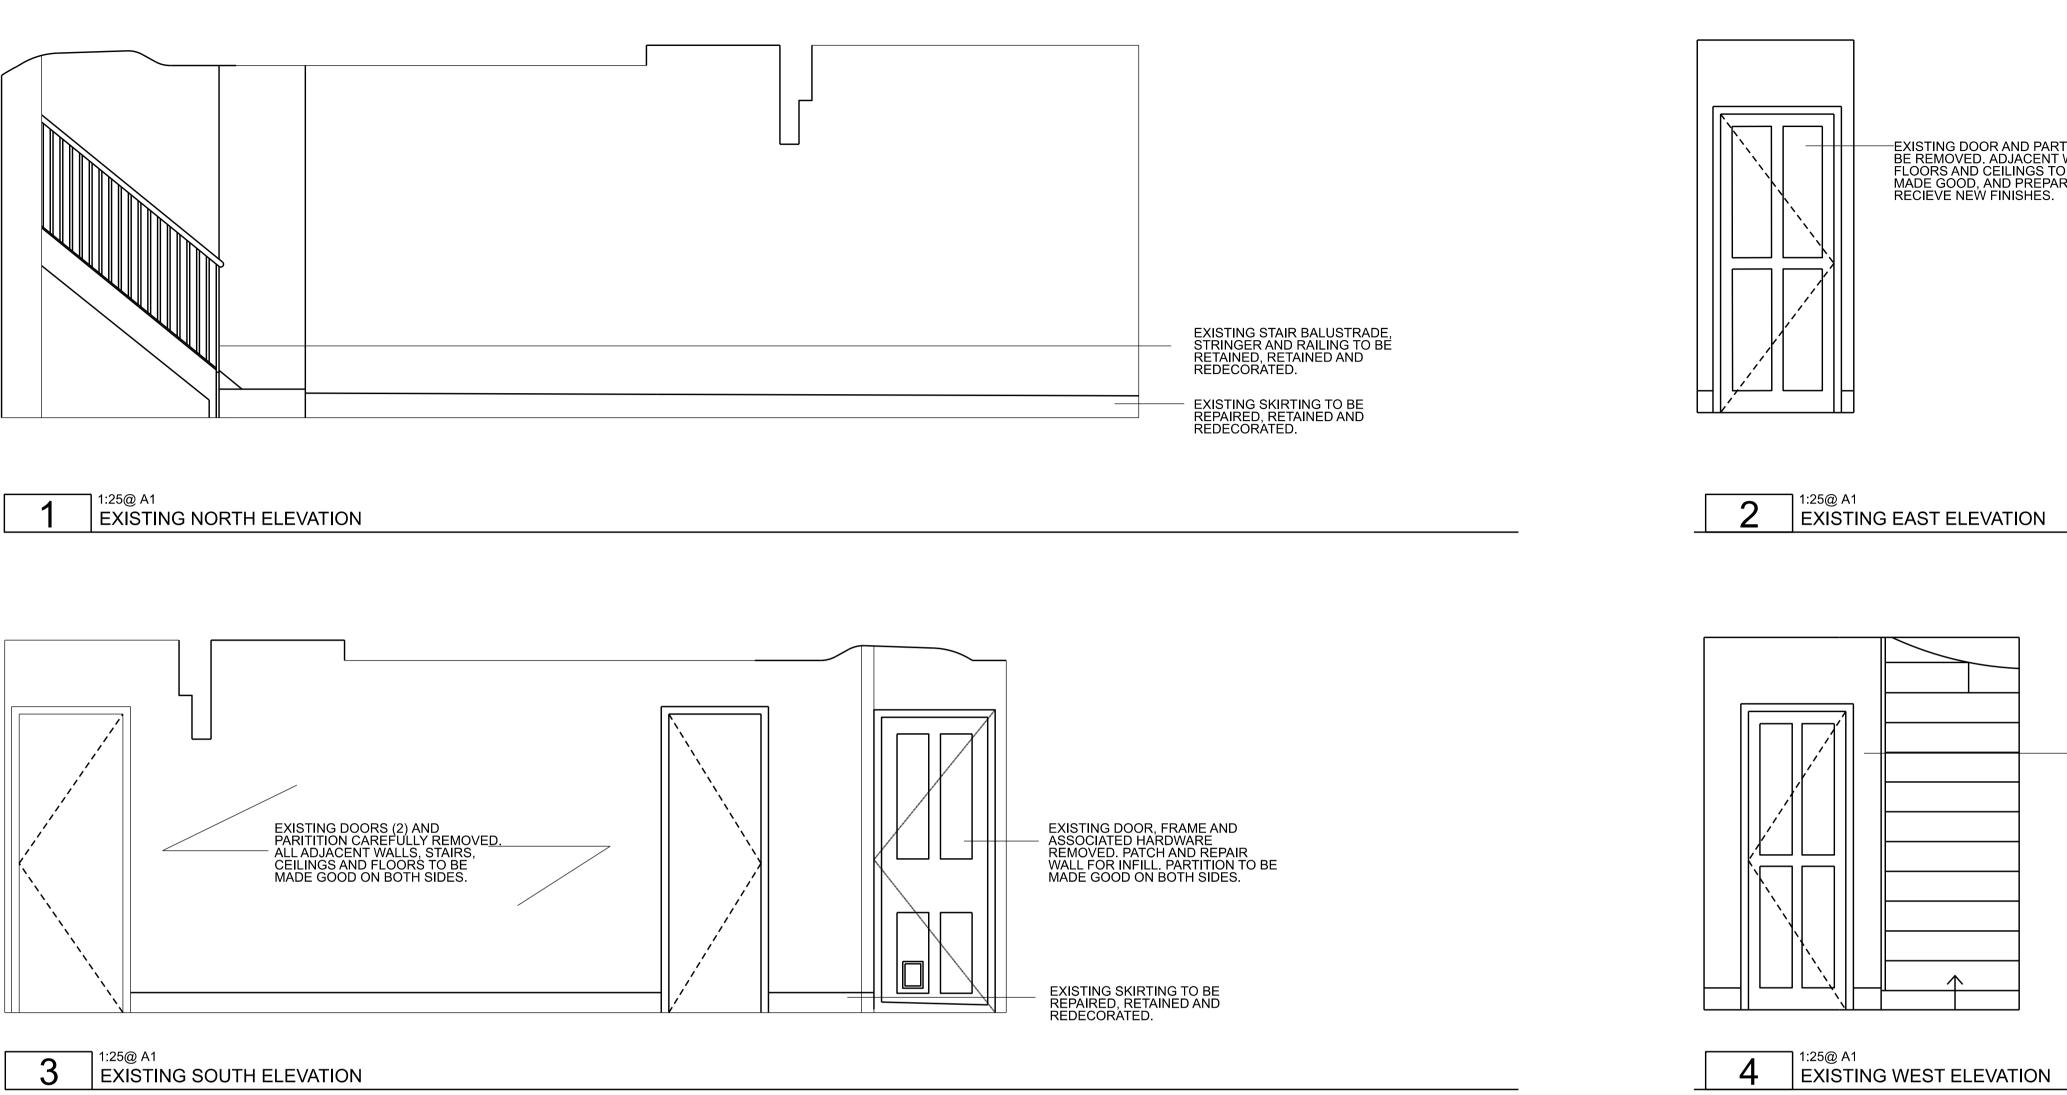

## DRAWING TITLE EXISTING INTERNAL ELEVATION, LOWER GROUND CORRIDOR

PROJECT 91A BELSIZE LANE INIT.

01 AUG '22 PLANNING APPLICATION ISSUE REV DATE NOTES

SC

EXISTING DOOR AND PARITITION CAREFULLY REMOVED. ALL ADJACENT WALLS, STAIRS, CEILINGS AND FLOORS TO BE MADE GOOD ON BOTH SIDES.