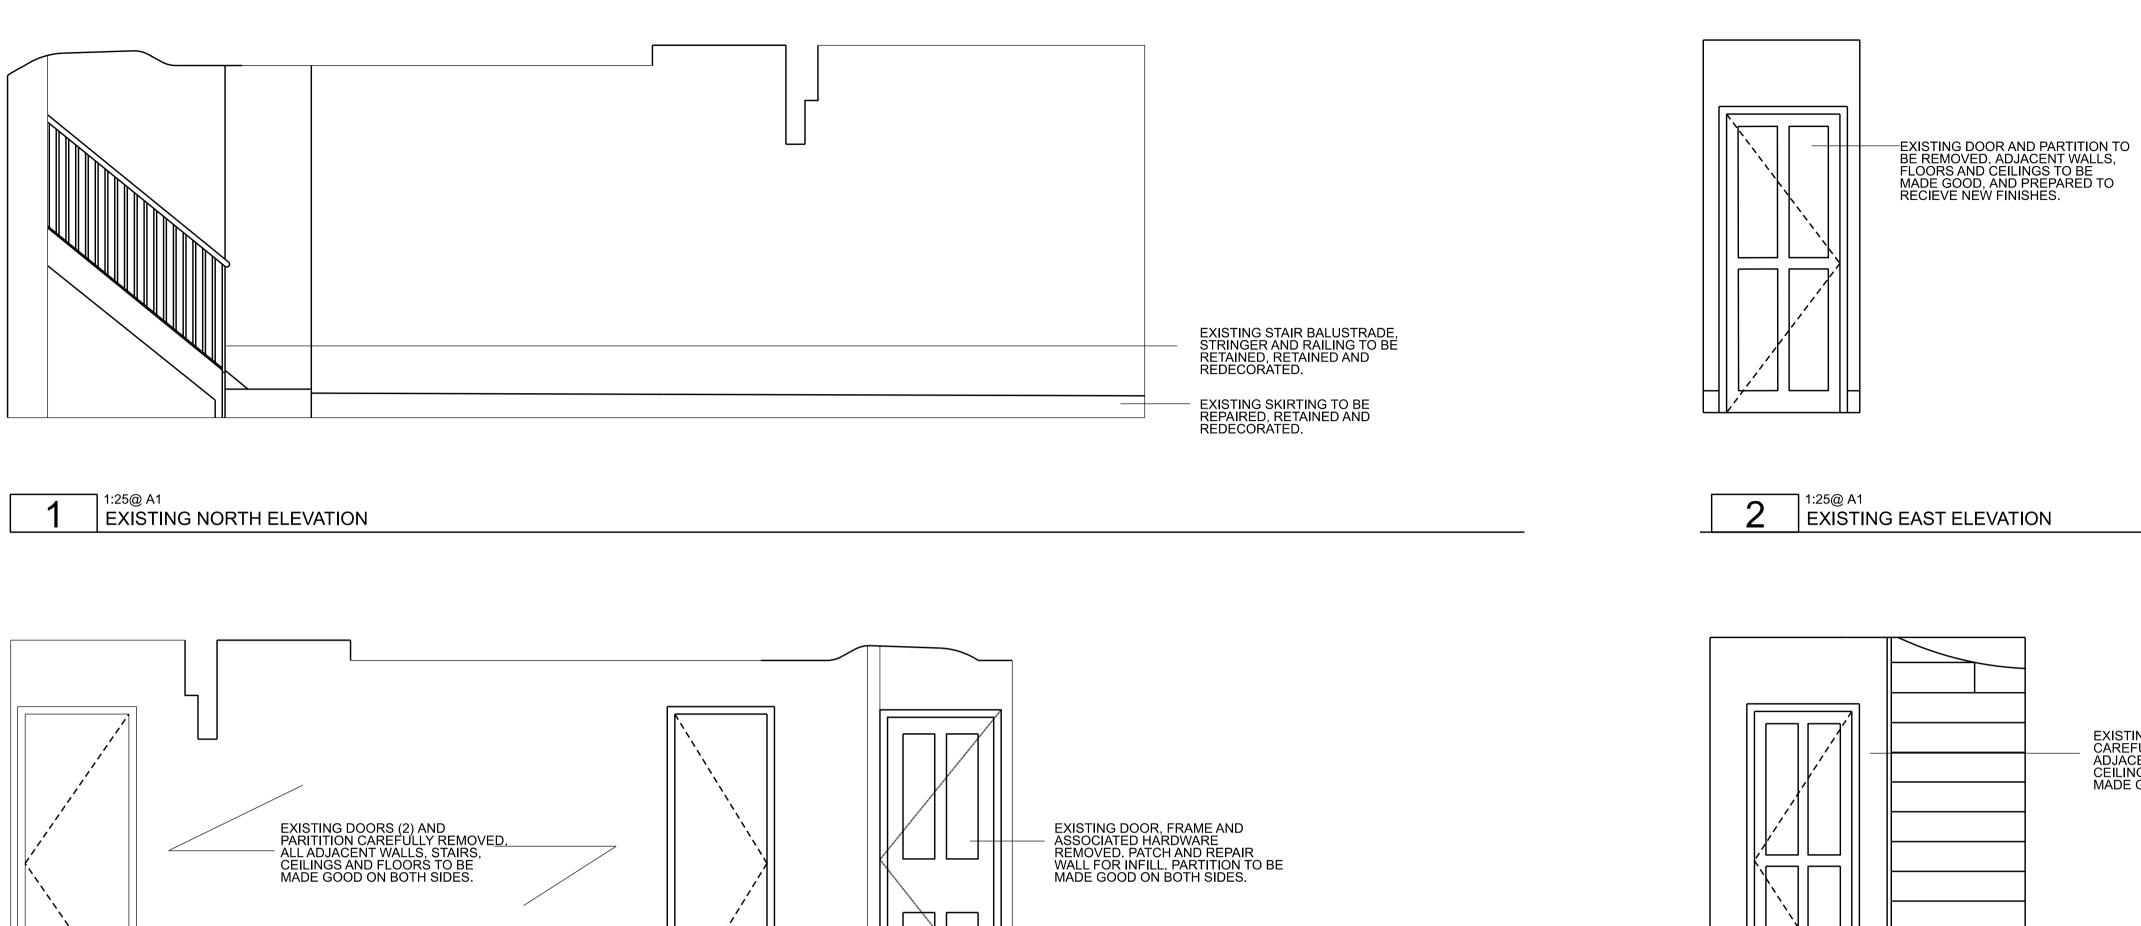

## DRAWING TITLE EXISTING INTERNAL ELEVATION, LOWER GROUND CORRIDOR

PROJECT 91A BELSIZE LANE INIT.

01 AUG '22 PLANNING APPLICATION ISSUE REV DATE NOTES

SC

EXISTING DOOR AND PARITITION CAREFULLY REMOVED. ALL ADJACENT WALLS, STAIRS, CEILINGS AND FLOORS TO BE MADE GOOD ON BOTH SIDES.