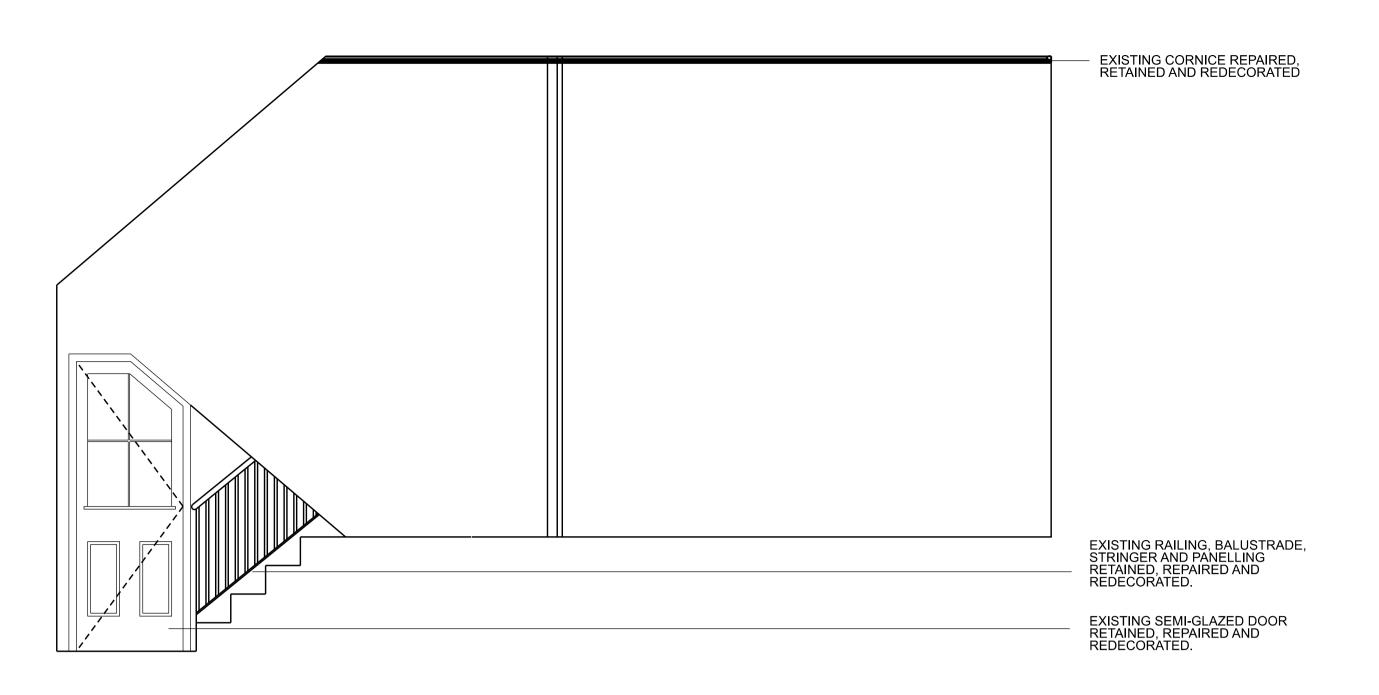

EXISTING CORNICE REPAIRED, RETAINED AND REDECORATED

EXISTING TIMBER PANELLED DOOR RETAINED, REPAIRED AND REDECORATED.

1:25@ A1
EXISTING NORTH ELEVATION

2 1:25@ A1 EXISTING EAST ELEVATION

EXISTING DADO MOULDING
RETAINED, REPAIRED AND
REDECORATED.

EXISTING TIMBER PANELLED DOOR
RETAINED, REPAIRED AND
REDECORATED.

EXISTING SKIRTING REPAIRED,
RETAINED AND REDECORATED

3 1:25@ A1 EXISTING SOUTH ELEVATION

4 1:25@ A1 EXISTING WEST ELEVATION

01 AUG '22 PLANNING APPLICATION ISSUE SC