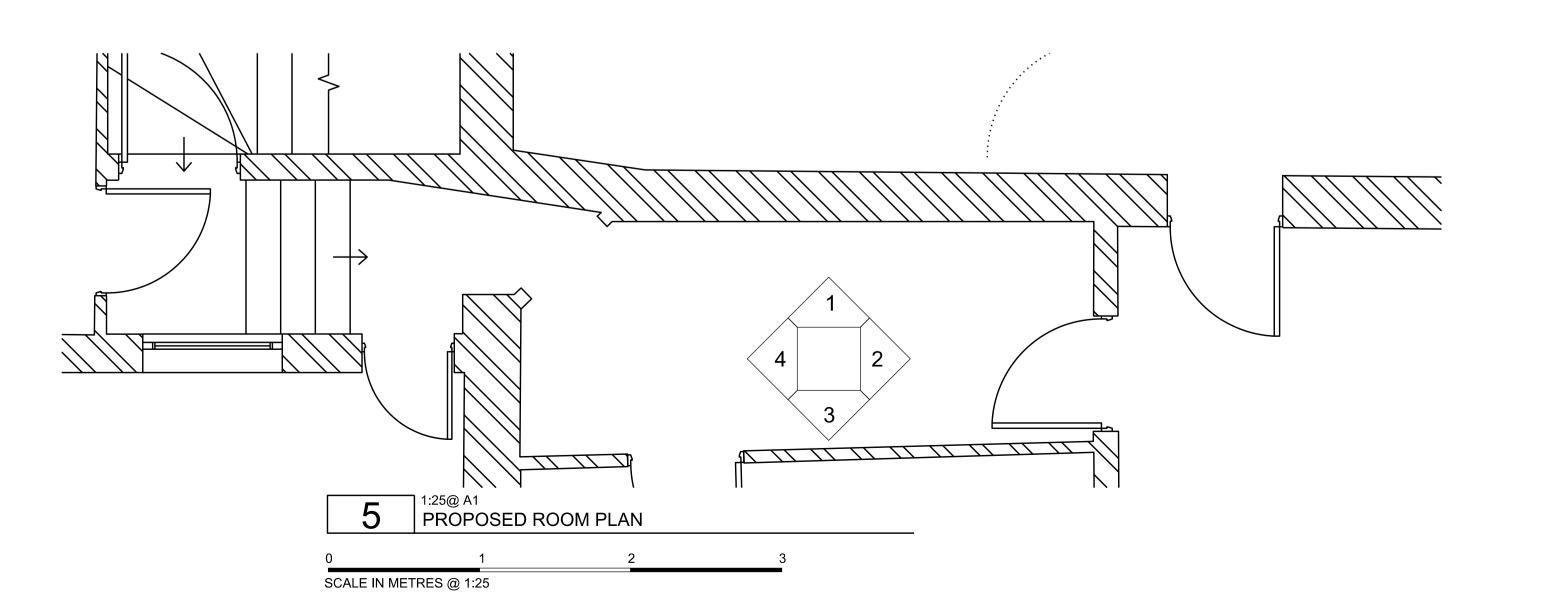

REV DATE NOTES INIT.

PROJECT

91A BELSIZE LANE

DRAWING TITLE

| ELEV   | TING INTERNAL<br>⁄ATION, GROUND FLOOF<br>RIDOR |
|--------|------------------------------------------------|
| STATUS | PLANNING                                       |

| DATE DRAWN        |                 | CHECK            |      | SCALE @ A    |      | 1:25       |
|-------------------|-----------------|------------------|------|--------------|------|------------|
| AUGUST 2022       | sc              | 1C               |      | SCALE        | @ A3 | 1:50       |
| PROJECT<br>NUMBER | UNIT<br>/ BLOCK | CI / SFB<br>CODE | TYI  | PE &<br>MBER | REVI | SION<br>ER |
| DRAWING NO.       |                 |                  |      |              |      |            |
| 0484_A_           |                 |                  | 0112 |              | T00  |            |