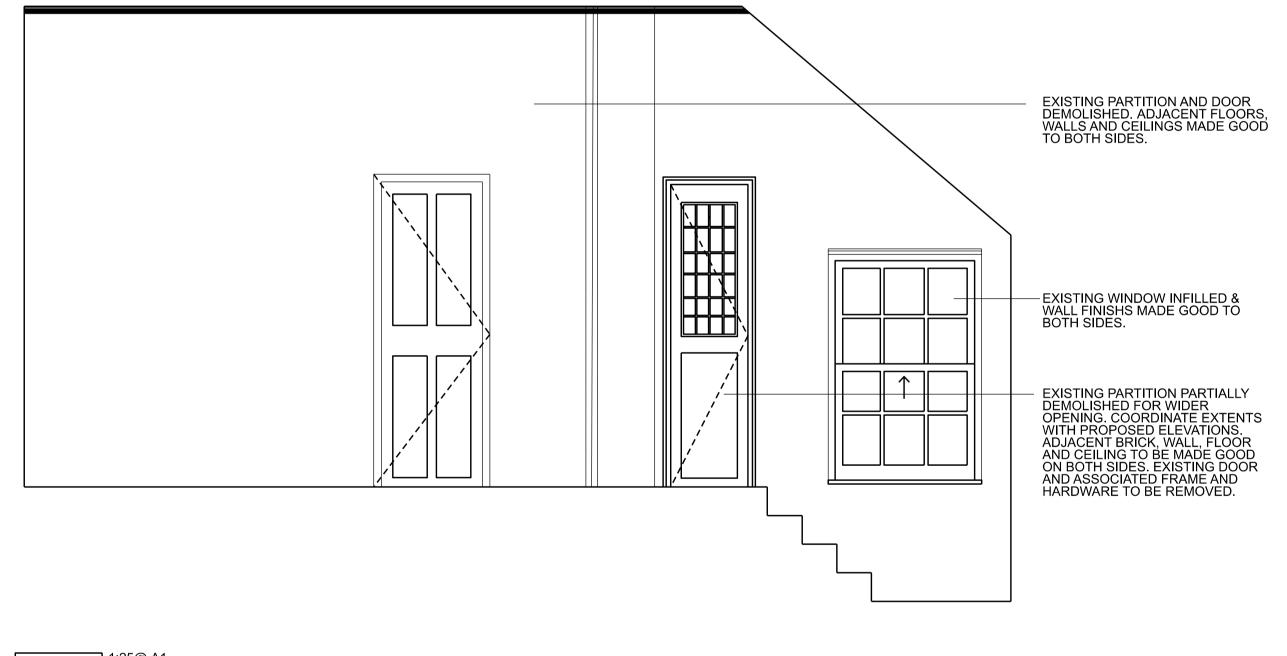

EXISTING CORNICE REPAIRED, RETAINED AND REDECORATED

EXISTING TIMBER PANELLED DOOR RETAINED, REPAIRED AND REDECORATED.

1:25@ A1
EXISTING NORTH ELEVATION

2 1:25@ A1 EXISTING EAST ELEVATION

EXISTING DADO MOULDING
RETAINED, REPAIRED AND
REDECORATED.

EXISTING TIMBER PANELLED DOOR
RETAINED, REPAIRED AND
REDECORATED.

EXISTING SKIRTING REPAIRED,
RETAINED AND REDECORATED

3 1:25@ A1 EXISTING SOUTH ELEVATION

4 1:25@ A1 EXISTING WEST ELEVATION

01 AUG '22 PLANNING APPLICATION ISSUE SC