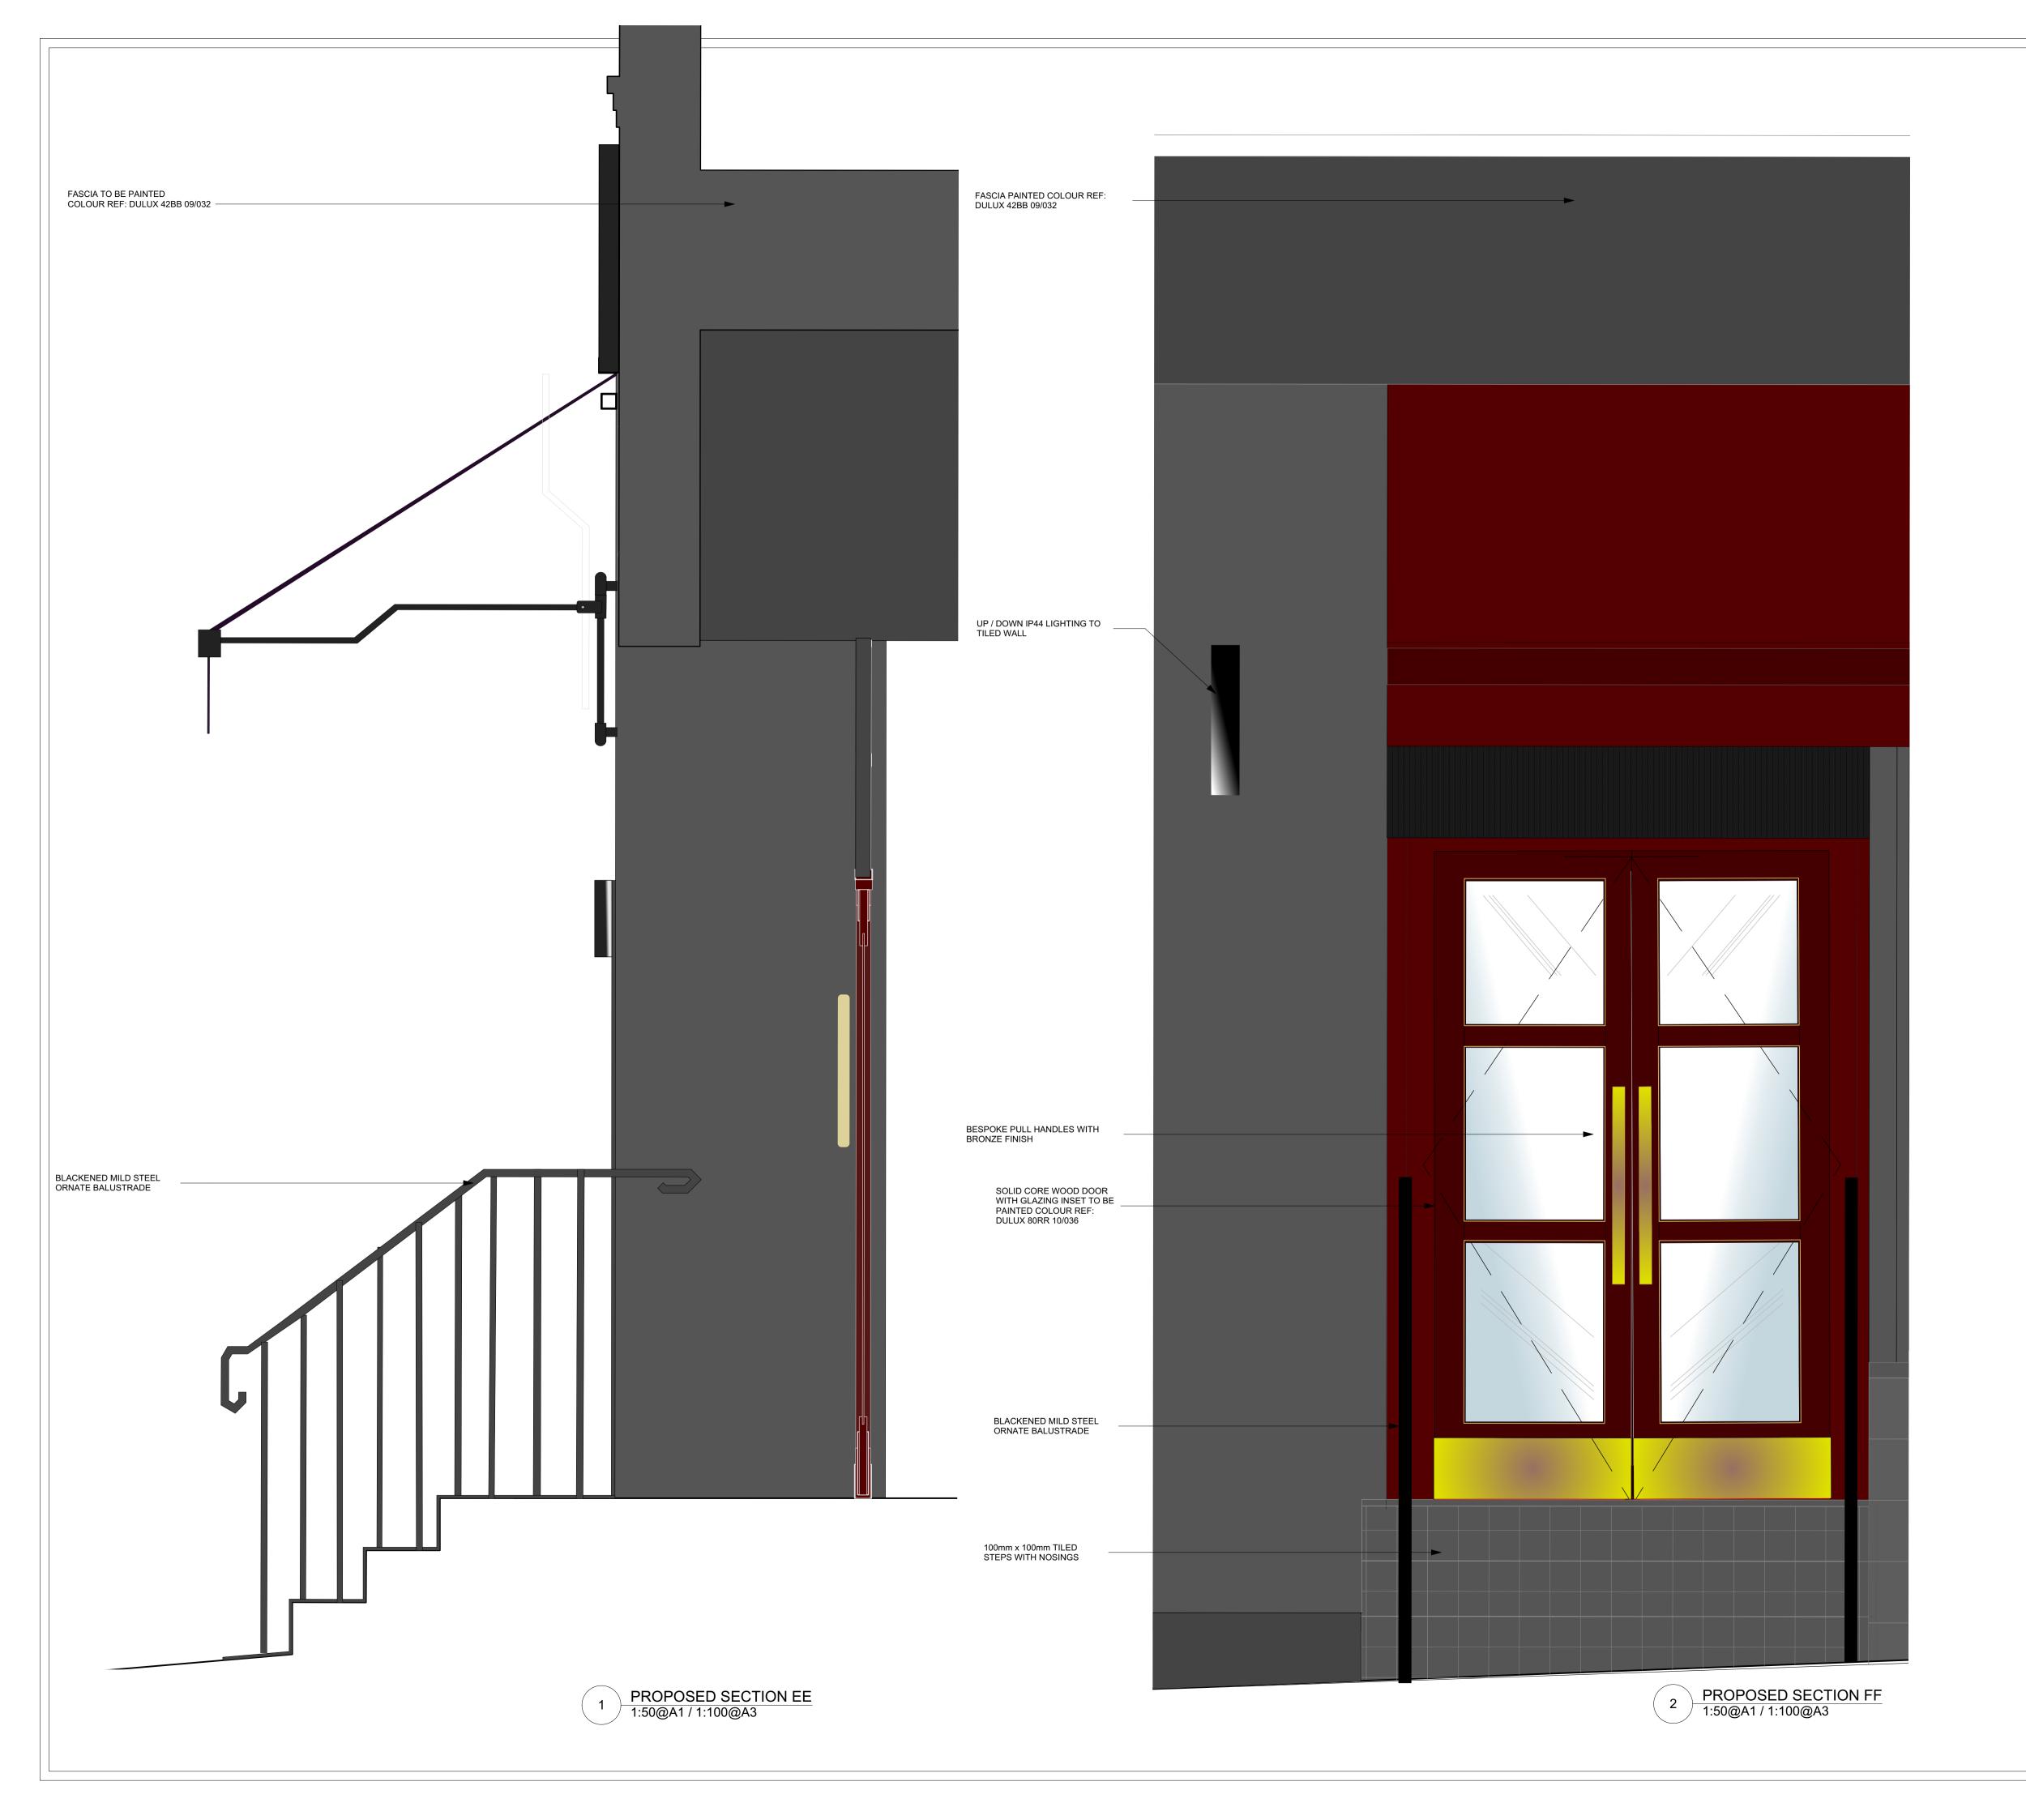

3 EXISTING REAR DOOR

Note: To be reviewed by building control and co ordinated To comply with all relevant local regulations

1

| Rev | Date        | Description                                                                 | Code |
|-----|-------------|-----------------------------------------------------------------------------|------|
| A.  | 05.08.2022. | ALL TILING RE DRAWN; LOGO OMITTED; DOOR HANDLE REVISED;<br>COLOURS AMENDED. |      |
| В.  | 12.08.2022. | RAILING, BALUSTRADE AND LIGHTING REVISED                                    |      |
| C.  | 02.10.2022. | TILES TO FACADE OMITTED; DOORS REVISED; AWNINGS REVISED                     |      |
| D.  | 14.10.2022. | COLOUR REFS ADDED                                                           |      |
|     |             |                                                                             |      |
|     |             |                                                                             |      |
|     |             |                                                                             |      |
|     |             |                                                                             |      |
|     |             |                                                                             |      |
|     |             |                                                                             |      |
|     |             |                                                                             |      |
|     |             |                                                                             |      |
|     |             |                                                                             |      |

Studio 3, Rio House, High Street, Ripley, GU23 6AF T: 020 7636 7733 W: WWW.GRAPESDESIGN.COM

Client:

Project:

CHATEAU DENMARK

DENMARK STREET

Dwg Title: PROPOSED SHOPFRONT REAR DOOR DETAILS

| Project ref No: | Dwg N°:   | Revision: |  |
|-----------------|-----------|-----------|--|
| 2152            | 203       |           |  |
| Scale:          | Drawn By: | Date:     |  |
| AS SHOWN        | EM        | DEC 2021  |  |