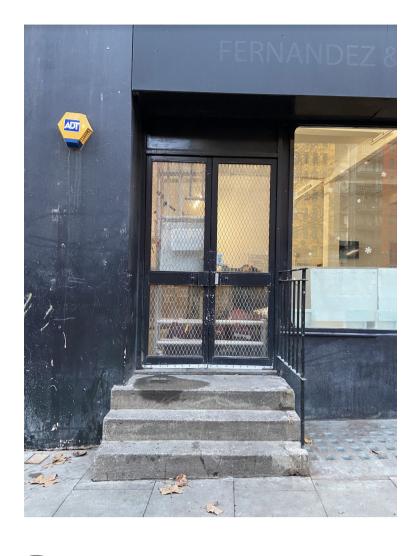

3 EXISTING REAR DOOR

Note: To be reviewed by building control and co ordinated To comply with all relevant local regulations

1

| Rev | Date        | Description                                                                 | Code |
|-----|-------------|-----------------------------------------------------------------------------|------|
| A.  | 05.08.2022. | ALL TILING RE DRAWN; LOGO OMITTED; DOOR HANDLE REVISED;<br>COLOURS AMENDED. |      |
| В.  | 12.08.2022. | RAILING, BALUSTRADE AND LIGHTING REVISED                                    |      |
| C.  | 02.10.2022. | TILES TO FACADE OMITTED; DOORS REVISED; AWNINGS REVISED                     |      |
| D.  | 14.10.2022. | COLOUR REFS ADDED                                                           |      |
|     |             |                                                                             |      |
|     |             |                                                                             |      |
|     |             |                                                                             |      |
|     |             |                                                                             |      |
|     |             |                                                                             |      |
|     |             |                                                                             |      |
|     |             |                                                                             |      |
|     |             |                                                                             |      |
|     |             |                                                                             |      |