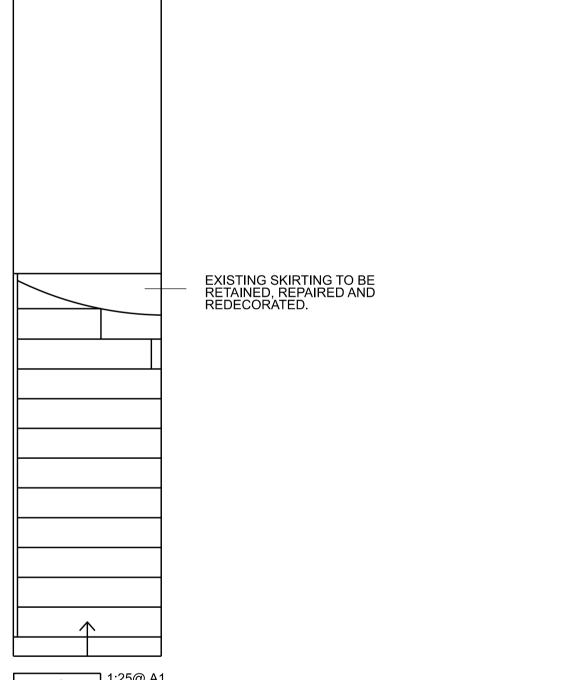

2 1:25@ A1 PROPOSED EAST ELEVATION

91A BELSIZE LANE

PROPOSED INTERNAL ELEVATION, STAIR, LG-06

| STATUS PL               | ANN           | ING            |                  |                    |             |
|-------------------------|---------------|----------------|------------------|--------------------|-------------|
| DATE DATE AUGUST 2022 S | RAWN<br>C     | JC             |                  | LE @ A1<br>LE @ A3 | 1:2<br>1:5  |
| PROJECT L<br>NUMBER /   | JNIT<br>BLOCK | CI/SFB<br>CODE | TYPE &<br>NUMBEI | R REV              | ISIO<br>TER |
| DRAWING NO. 0484_A_     |               |                | 1311             | Т                  | 00          |
|                         |               |                |                  |                    |             |