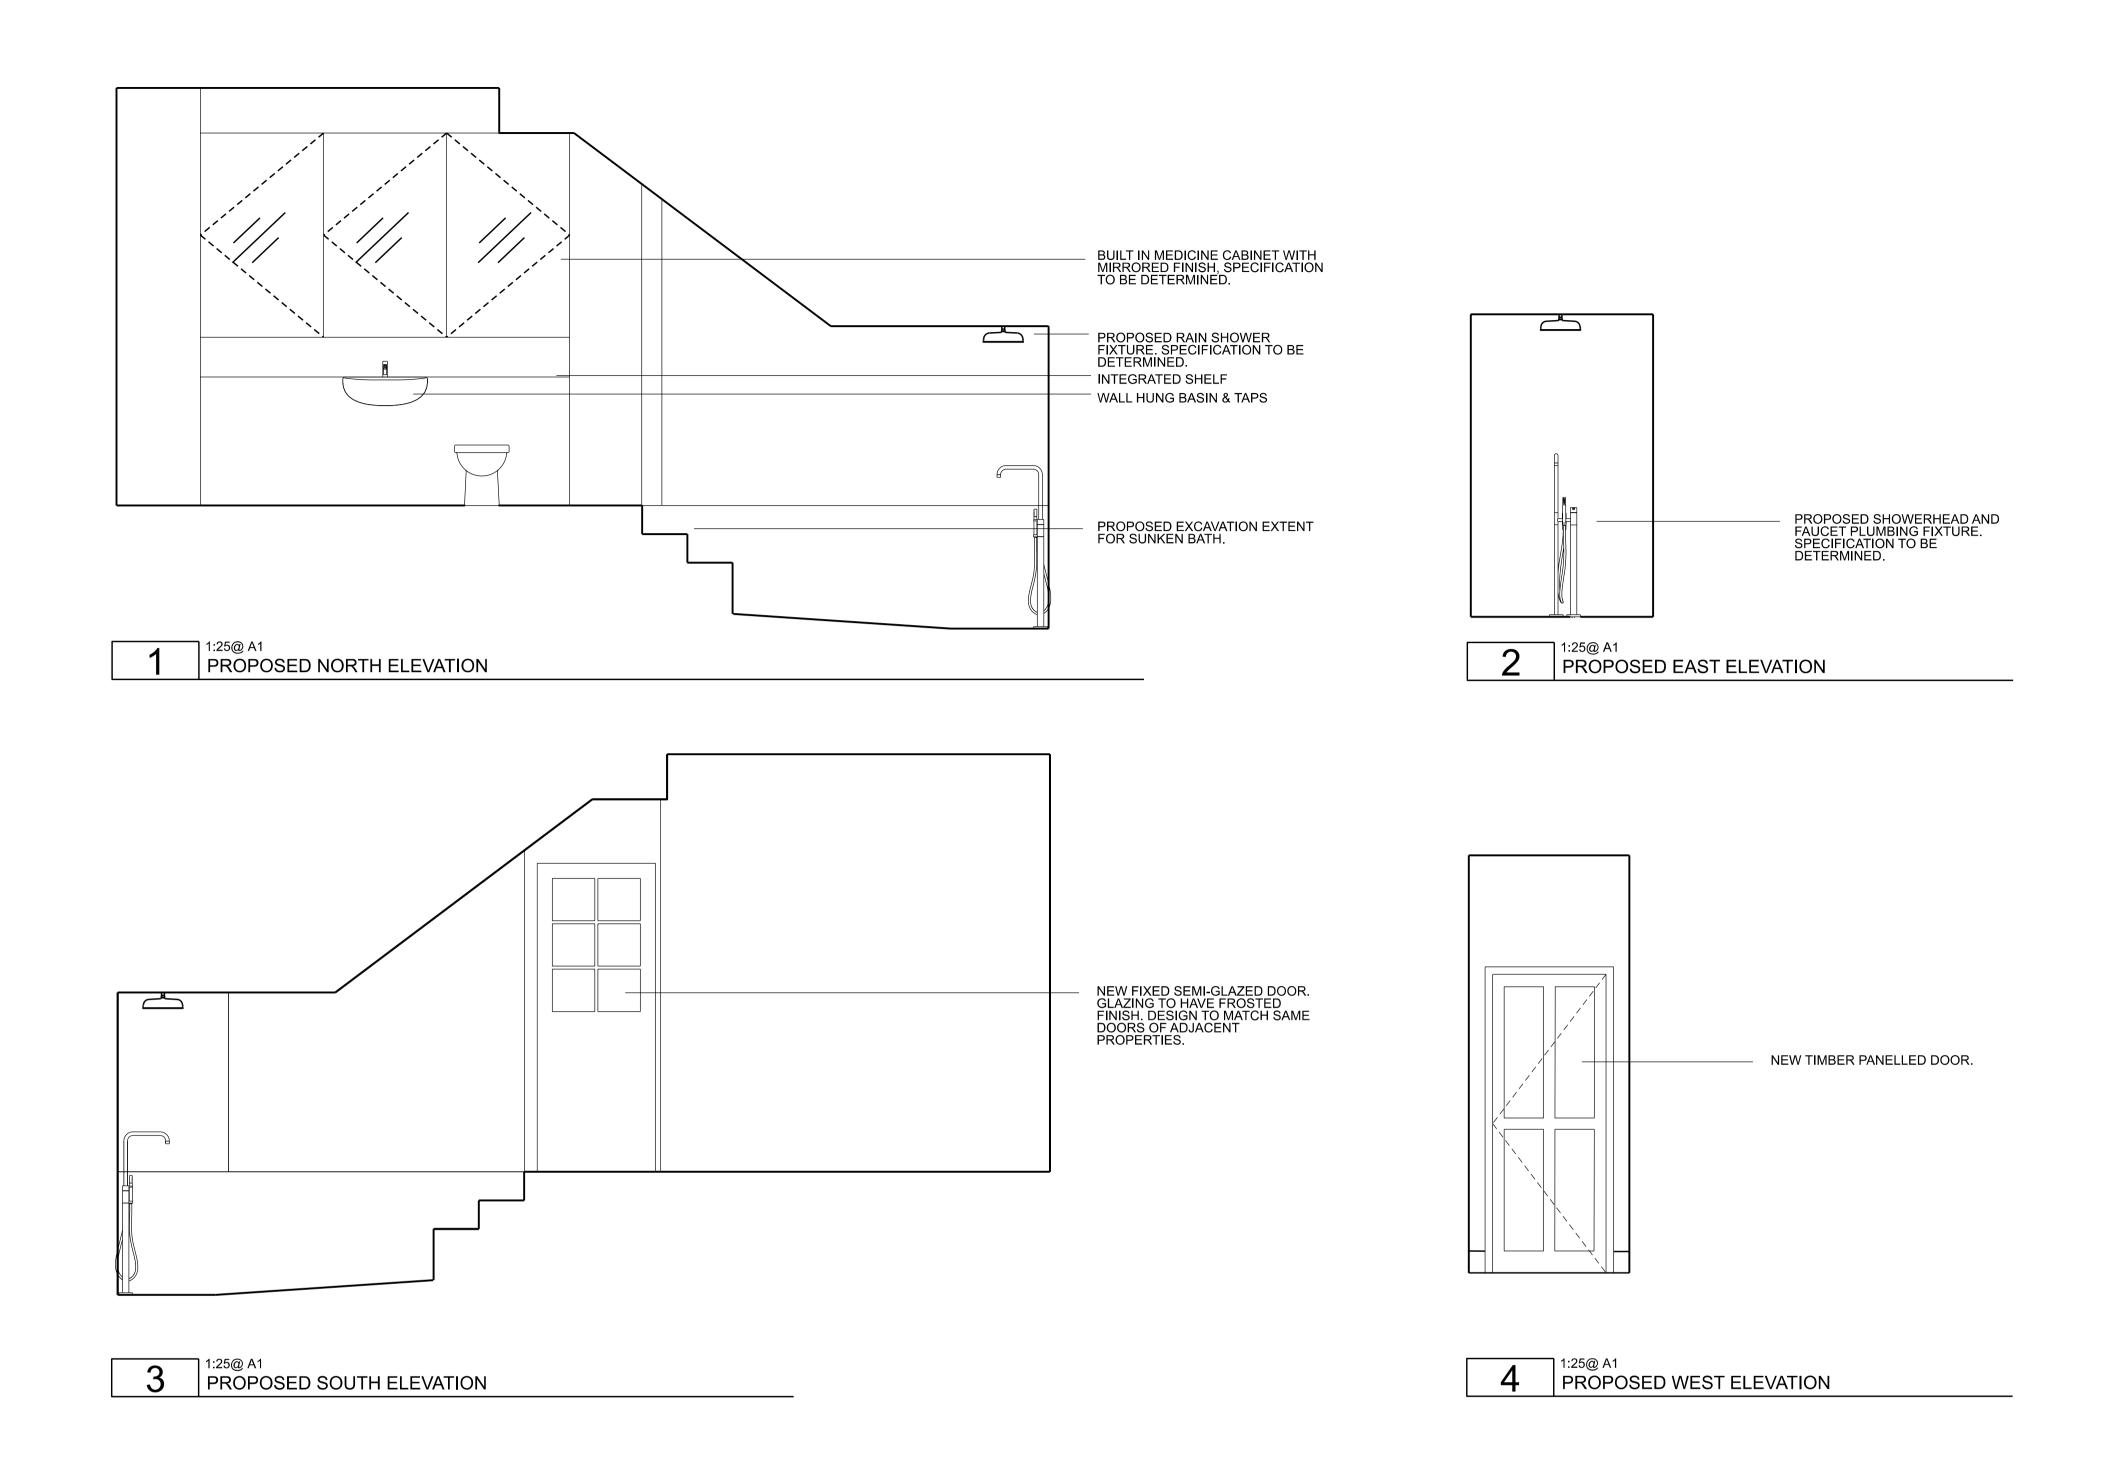

DRAWING TITLE

PROPOSED INTERNAL ELEVATION, WET ROOM,LG-02

| Pl                | _AININ          | IIV        | J      |           |              |      |            |
|-------------------|-----------------|------------|--------|-----------|--------------|------|------------|
| DATE              | DRAWN           |            | CHEC   | K         | SCALE        | @ A1 | 1          |
| AUGUST 2022       | sc              |            | JC     |           | SCALE        | @ A3 | 1          |
| PROJECT<br>NUMBER | UNIT<br>/ BLOCK | CI /<br>CO | SFB DE | TYI<br>NU | PE &<br>MBER | REV  | ISI<br>TEI |
| DRAWING NO.       |                 |            |        |           |              |      |            |
| 0484_A_           | _               |            |        | 13        | 07           | Т    | 0          |
|                   |                 |            |        |           |              |      |            |