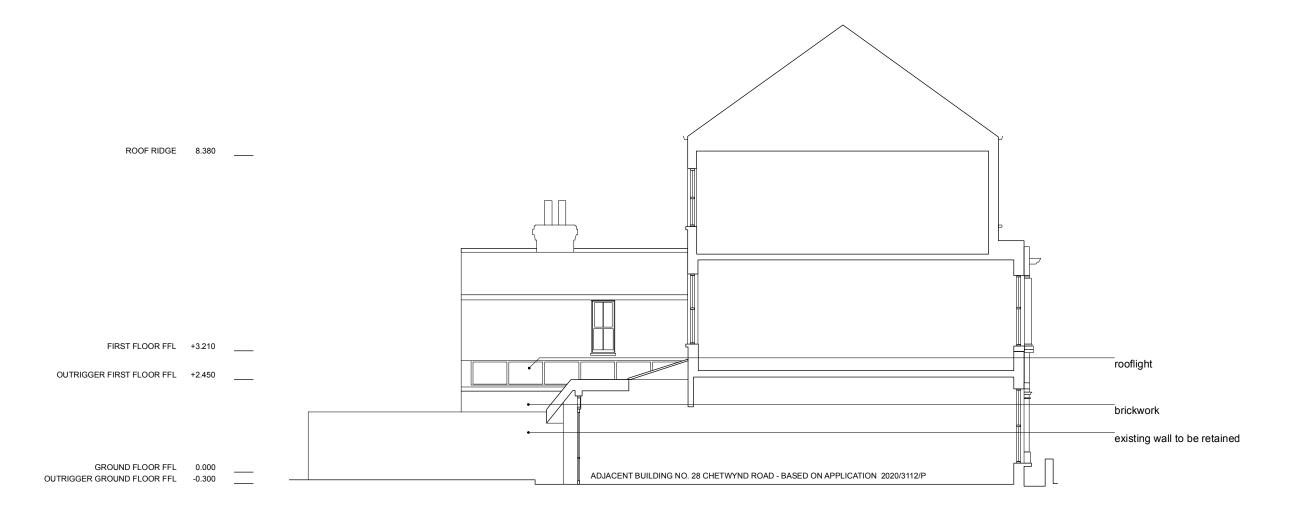

NORTHEAST ELEVATION

date: OCTOBER 2022
scale: 1:100 @ A3
job: CHETWYND ROAD
drawing: PROPOSED

ELEVATION FROM NO. 28CR

number: 189 018
revision: P02
drawn: AW
checked: PdA