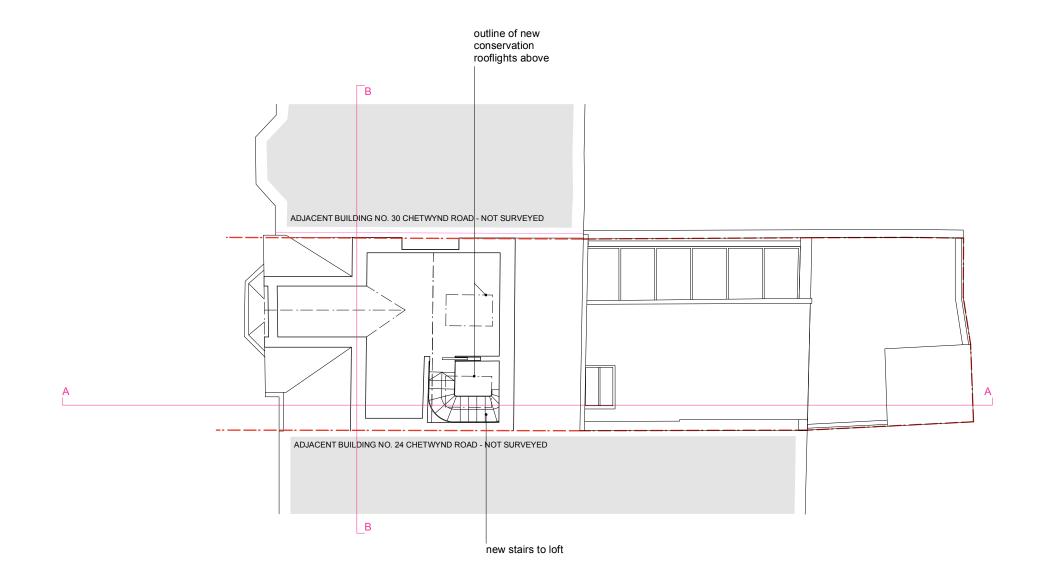

date: OCTOBER 2022 scale: 1:100 @ A3 CHETWYND ROAD job: drawing: PROPOSED

LOFT PLAN number: 189 012 revision: P02 drawn: AW checked: PdA