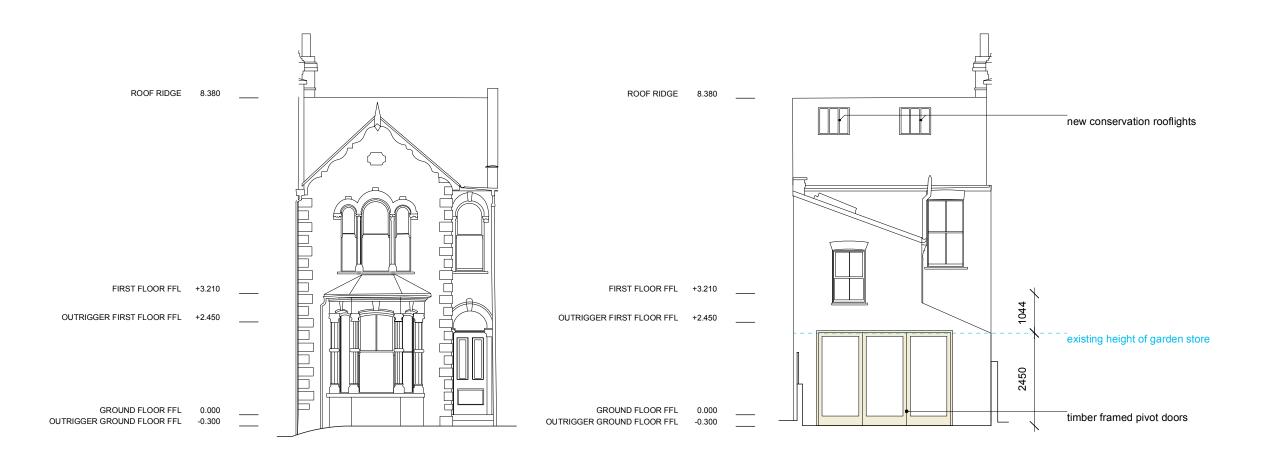

REAR ELEVATION

FRONT ELEVATION

date: OCTOBER 2022 scale: 1:100 @ A3 job: CHETWYND ROAD

drawing: PROPOSED

number: 189 014
revision: P02
drawn: AW
checked: PdA

## GENERAL NOTES:

- 1. DO NOT SCALE FROM THIS DRAWING, EXCEPT FOR
- PLANNING PURPOSES
- 2. ALL DIMENSIONS AND LEVELS TO BE CHECKED ONSITE

FRONT & REAR ELEVATIONS

- 3. ALL STRUCTURAL ELEMENTS TO STRUCTURAL ENGINEER'S SPECIFICATION AND DETAILS
- 4. ALL DETAILS TO MANUFACTURERS SPECIFICATION AND DETAILS
- 5. DRAWINGS TO BE READ IN CONJUNCTION WITH