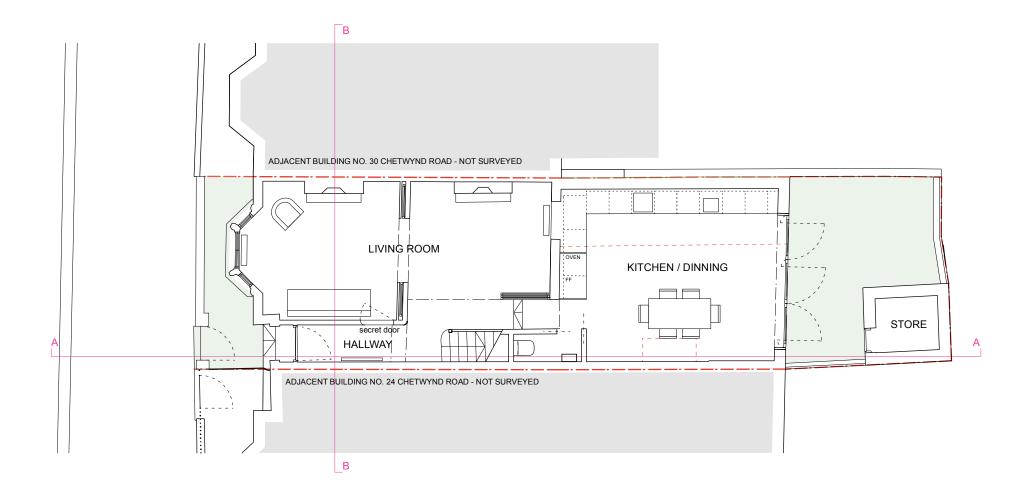

| date:     | OCTOBER 2022      |  |  |
|-----------|-------------------|--|--|
| scale:    | 1:100 @ A3        |  |  |
| job:      | CHETWYND ROAD     |  |  |
| drawing:  | PROPOSED          |  |  |
|           | GROUND FLOOR PLAN |  |  |
| number:   | 189 010           |  |  |
| revision: | P02               |  |  |
| drawn:    | AW                |  |  |
| checked:  | PdA               |  |  |

## GENERAL NOTES:

- 1. DO NOT SCALE FROM THIS DRAWING, EXCEPT FOR PLANNING PURPOSES
- 2. ALL DIMENSIONS AND LEVELS TO BE CHECKED ONSITE
- 3. ALL STRUCTURAL ELEMENTS TO STRUCTURAL ENGINEER'S SPECIFICATION AND DETAILS
- 4. ALL DETAILS TO MANUFACTURERS SPECIFICATION AND DETAILS
- 5. DRAWINGS TO BE READ IN CONJUNCTION WITH SCOPE OF WORKS TO1
- 6. ALL DETAILS SUBJECT TO BUILDING CONTROL APPROVAL
- 7. ALL DETAILS SUBJECT TO PARTY WALL AWARD
- 8. BOUNDARY LINES SHOWN ARE INDICATIVE AND TO BE CONFIRMED BY CLIENT
- 9. ISSUE NOT FOR CONSTRUCTION