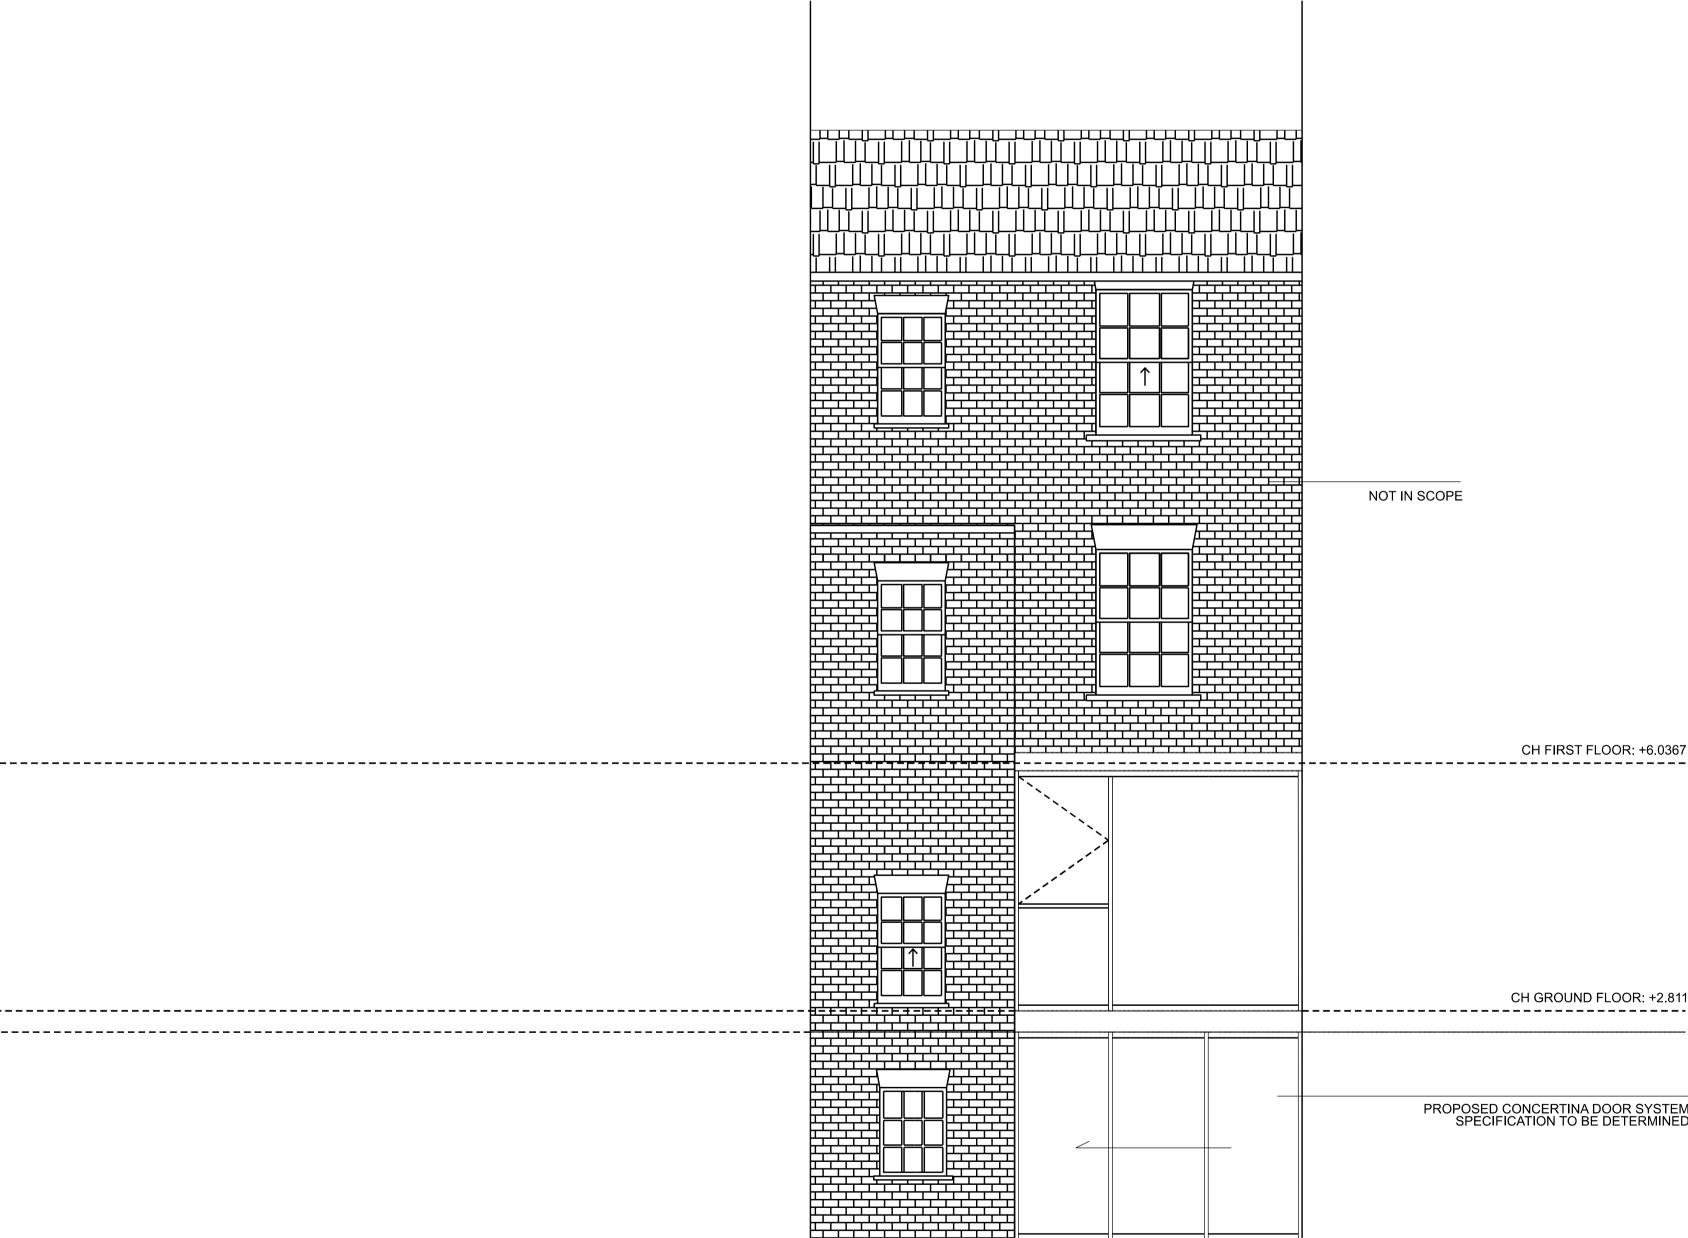

PROPOSED FRONT & REAR ELEVATIONS

91A BELSIZE LANE DRAWING TITLE

00 14.02.22 FOR PLANNING REV DATE NOTES PROJECT

INIT.

PROPOSED CONCERTINA DOOR SYSTEM. SPECIFICATION TO BE DETERMINED.

## CH GROUND FLOOR: +2.811

CH FIRST FLOOR: +6.0367

DO NOT SCALE OFF THIS DRAWING DIMENSIONS, AREA AND LEVELS ARE ONLY APPROXIMATE AND SUBJECT TO SITE SURVEY. ALL DIMENSIONS TO BE CHECKED ON SITE. ANY DISCREPANCIES OR VARIATIONS TO BE REPORTED TO THE ARCHITECT BEFORE WORK COMMENCES. THIS DRAWING TO BE READ IN CONJUNCTION WITH THE SPECIFICATION, WHERE PROVIDED, AND ALL RELEVANT CONSULTANTS DRAWINGS AND / OR SPECIALISTS DRAWINGS / DOCUMENTS AND ANY DISCREPANCIES OR VARIATIONS ARE TO BE REPORTED TO THE ARCHITECT BEFORE THE AFFECTED WORK COMMENCES. THIS DRAWING IS PROTECTED BY COPYRIGHT AND MUST NOT BE COPIED OR REPRODUCED WITHOUT THE WRITTEN CONSENT OF CHRIS DYSON ARCHITECTS LLP. NORTH POINTS SHOWN ARE INDICATIVE. ©