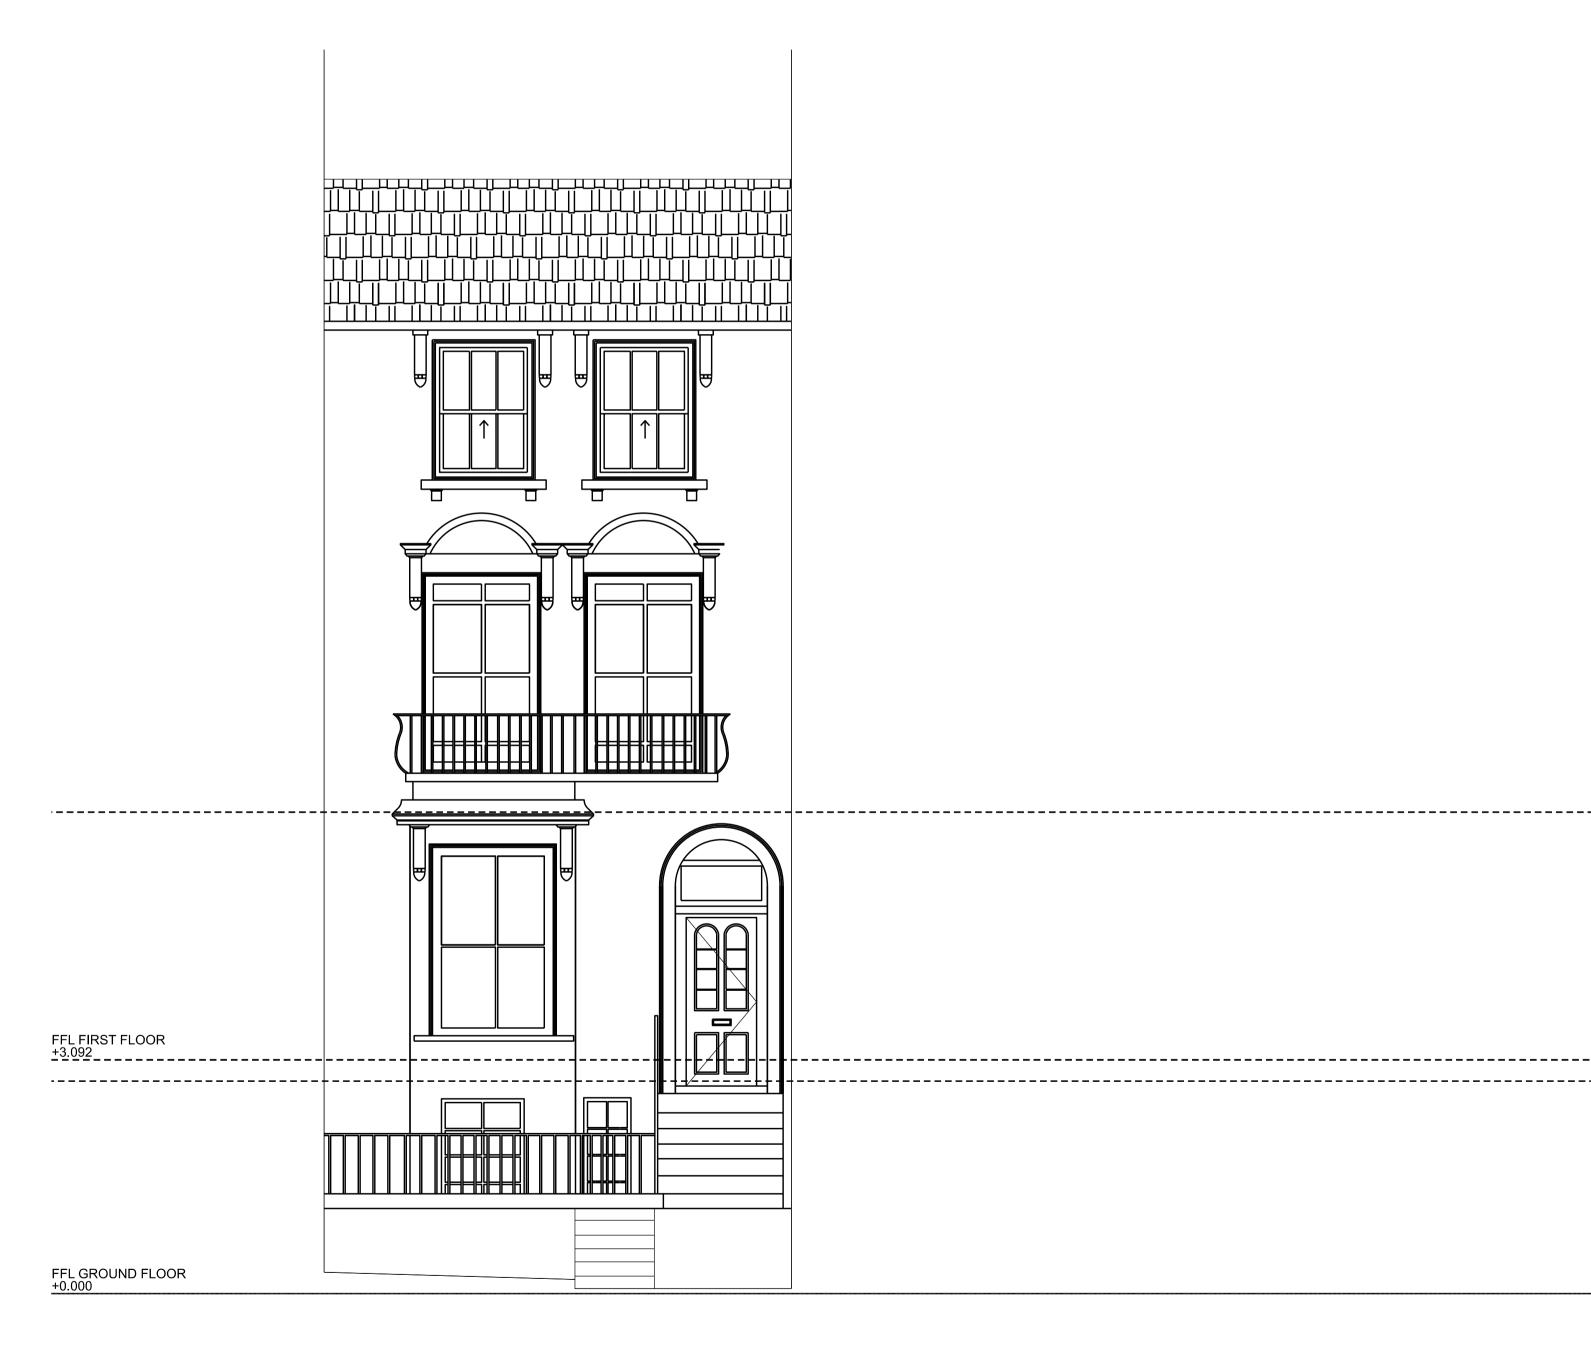

PROPOSED FRONT & REAR ELEVATIONS

91A BELSIZE LANE DRAWING TITLE

00 14.02.22 FOR PLANNING REV DATE NOTES PROJECT

INIT.

PROPOSED CONCERTINA DOOR SYSTEM. SPECIFICATION TO BE DETERMINED.

## CH GROUND FLOOR: +2.811

CH FIRST FLOOR: +6.0367

DO NOT SCALE OFF THIS DRAWING DIMENSIONS, AREA AND LEVELS ARE ONLY APPROXIMATE AND SUBJECT TO SITE SURVEY. ALL DIMENSIONS TO BE CHECKED ON SITE. ANY DISCREPANCIES OR VARIATIONS TO BE REPORTED TO THE ARCHITECT BEFORE WORK COMMENCES. THIS DRAWING TO BE READ IN CONJUNCTION WITH THE SPECIFICATION, WHERE PROVIDED, AND ALL RELEVANT CONSULTANTS DRAWINGS AND / OR SPECIALISTS DRAWINGS / DOCUMENTS AND ANY DISCREPANCIES OR VARIATIONS ARE TO BE REPORTED TO THE ARCHITECT BEFORE THE AFFECTED WORK COMMENCES. THIS DRAWING IS PROTECTED BY COPYRIGHT AND MUST NOT BE COPIED OR REPRODUCED WITHOUT THE WRITTEN CONSENT OF CHRIS DYSON ARCHITECTS LLP. NORTH POINTS SHOWN ARE INDICATIVE. ©