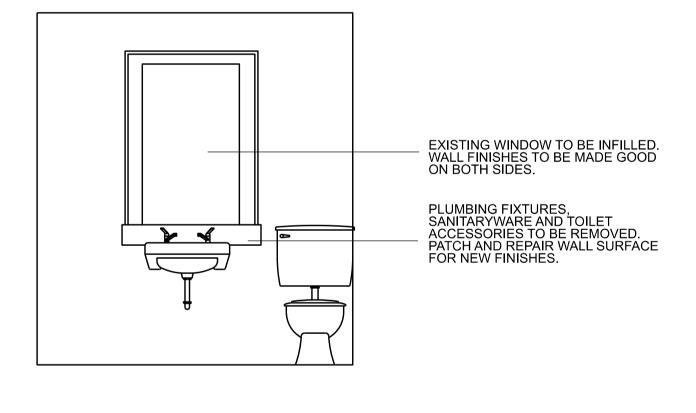

## DRAWING TITLE EXISTING INTERNAL ELEVATION, LOWER GROUND WC

PROJECT 91A BELSIZE LANE

REV DATE NOTES

01 AUG '22 PLANNING APPLICATION ISSUE INIT.

SC

THIS DRAWING IS PROTECTED BY COPYRIGHT AND MUST NOT BE COPIED OR REPRODUCED WITHOUT THE WRITTEN CONSENT OF CHRIS DYSON ARCHITECTS LIMITED. NO DIMENSIONS ARE TO BE SCALED FROM THIS DRAWING. ALL DIMENSIONS AND SIZES TO BE CHECKED ON SITE. NORTH POINTS SHOWN ARE INDICATIVE. ©