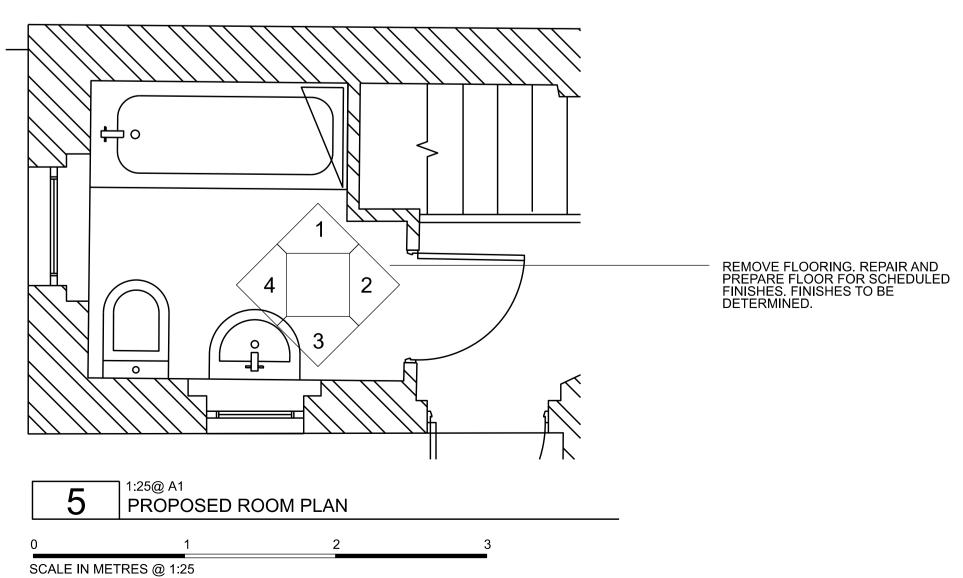

## DRAWING TITLE EXISTING INTERNAL ELEVATION, LOWER GROUND WC

PROJECT 91A BELSIZE LANE

REV DATE NOTES

01 AUG '22 PLANNING APPLICATION ISSUE INIT.

SC

THIS DRAWING IS PROTECTED BY COPYRIGHT AND MUST NOT BE COPIED OR REPRODUCED WITHOUT THE WRITTEN CONSENT OF CHRIS DYSON ARCHITECTS LIMITED. NO DIMENSIONS ARE TO BE SCALED FROM THIS DRAWING. ALL DIMENSIONS AND SIZES TO BE CHECKED ON SITE. NORTH POINTS SHOWN ARE INDICATIVE. ©