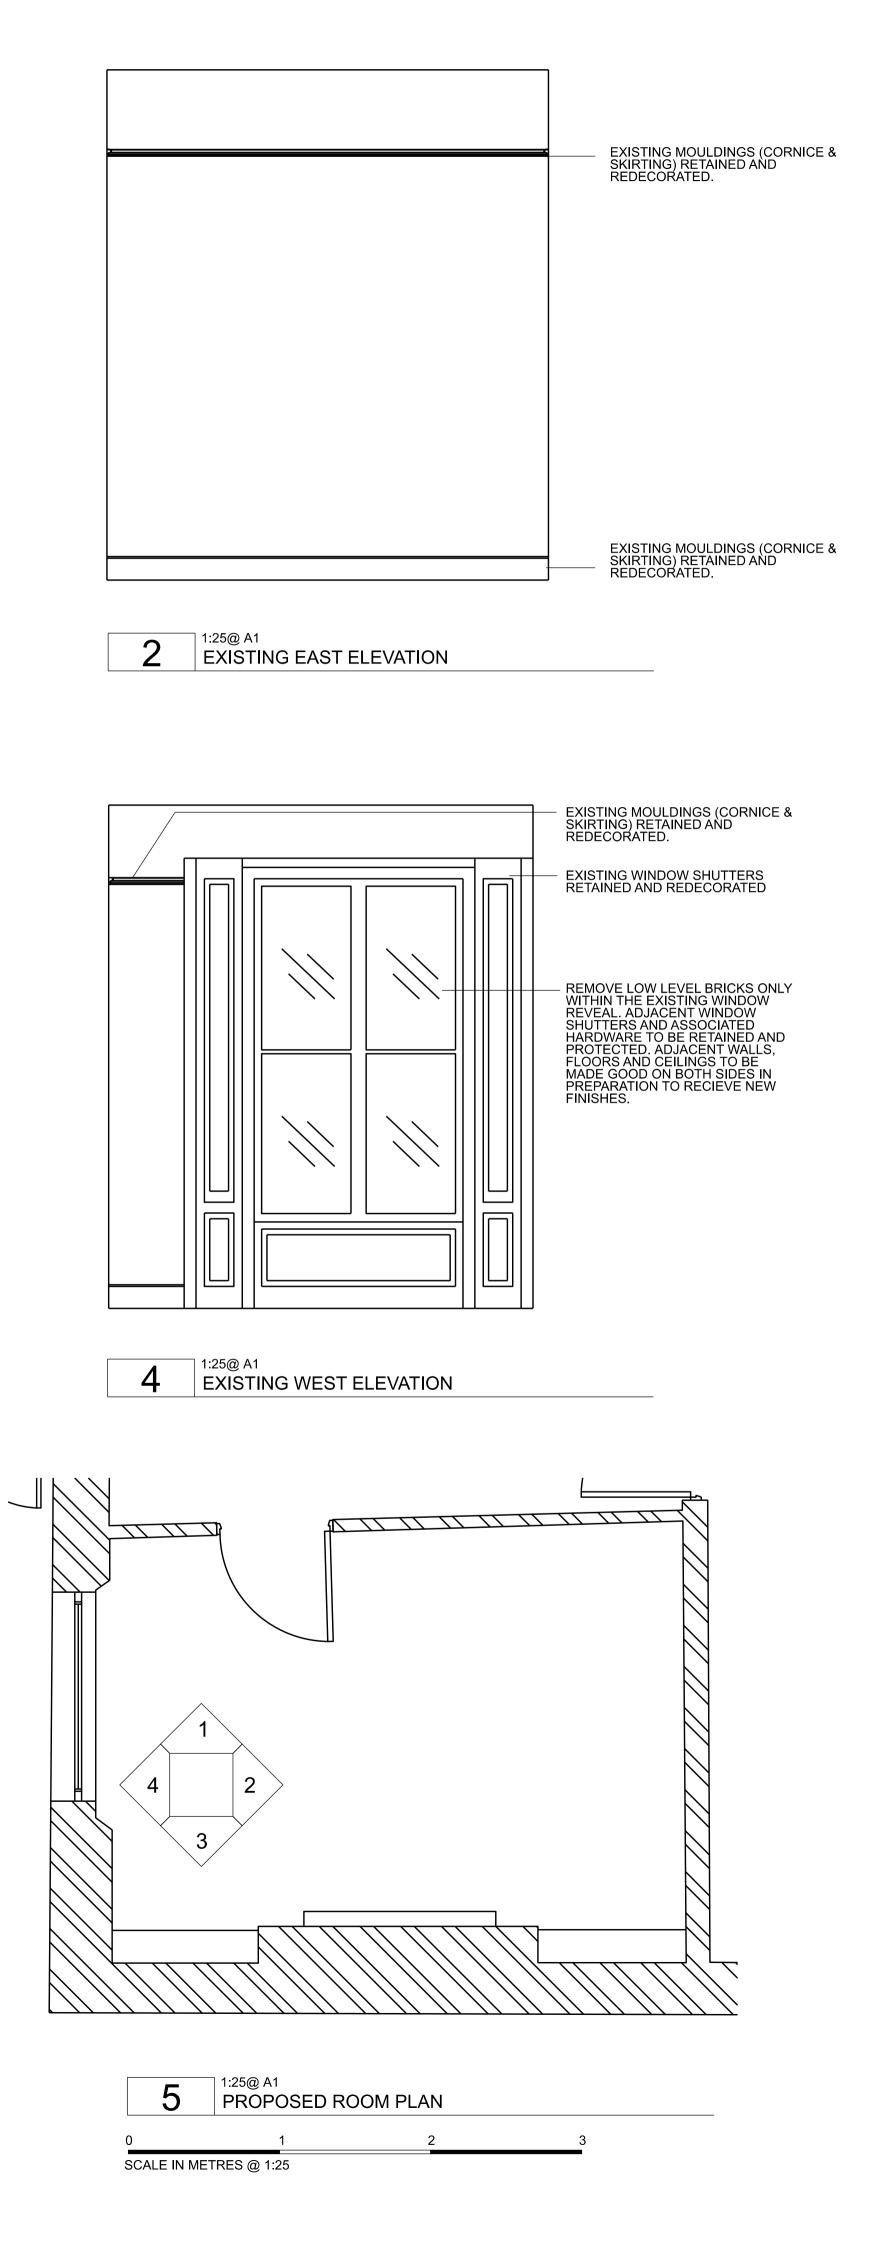

EXISTING PARTITION, DOOR, FRAME AND ASSOCIATED HARDWARE TO BE REMOVED. ADJACENT WALLS, FLOORS AND CEILINGS TO BE MADE GOOD ON BOTH SIDES. ADJACENT MOULDINGS (CORNICE AND SKIRTING) TO BE RETAINED, PROTECTED AND REDECORATED.



3

1:25@ A1

EXISTING NORTH ELEVATION

1:25@ A1 EXISTING SOUTH ELEVATION





## CHRIS DYSON ARCHITECTS

1 FASHION STREET SPITALFIELDS LONDON E1 6LY

T: 020 7247 1816 F: 020 7377 6082 W: www.chrisdyson.co.uk

STATUS PLANNING

CHECK

## EXISTING INTERNAL ELEVATION, BEDROOM 2

DRAWING TITLE

DRAWN

PROJECT UNIT CI/SFB NUMBER / BLOCK CODE

REV DATE NOTES

DATE

AUGUST 2022 SC

DRAWING NO. 0484\_A\_

PROJECT 91A BELSIZE LANE

01 AUG '22 PLANNING APPLICATION ISSUE INIT.

TYPE & REVISION NUMBER LETTER

0114 T00

SC