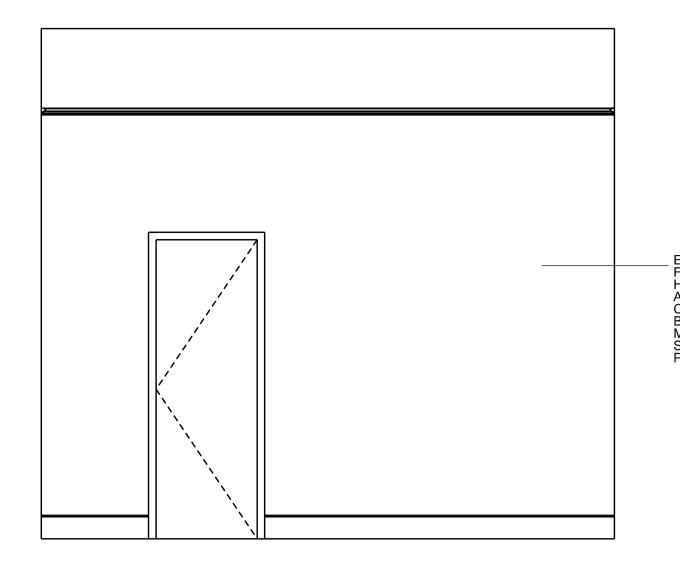

EXISTING PARTITION, DOOR, FRAME AND ASSOCIATED HARDWARE TO BE REMOVED. ADJACENT WALLS, FLOORS AND CEILINGS TO BE MADE GOOD ON BOTH SIDES. ADJACENT MOULDINGS (CORNICE AND SKIRTING) TO BE RETAINED, PROTECTED AND REDECORATED.