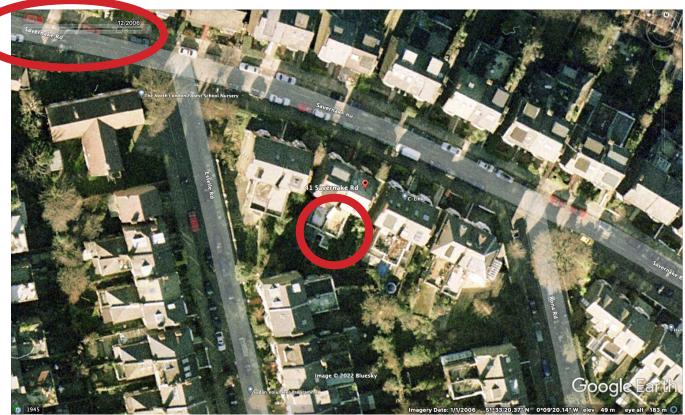

## Photographic records - Google Earth.

December 2006 (nearly 16 years)

December 2003 (nearly 19 years)

December 2003 (nearly 19 years)

As clearly visible both rear terraces are already present in the 2005, 2003 and 1999 Google Earth imagery. All in excess of 10 years.