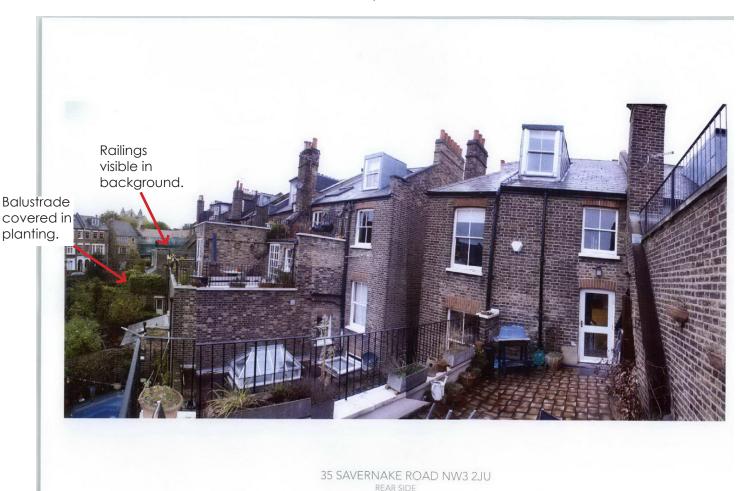

Further evidence can be seen in the photographs provided to support a planning application to 35 Savernake Road in 2011/2012 ref: 2012/0347/P.

The application was submitted to the council 20 Dec 2011, validated 20 Jan 2012 and decided 13 March 2012 - all in excess of 10 years.

Extract from submitted photographs showing 41 in the distance.

Extract from Camden Planning search confirming dates.

| eclaration                  |                                                     |                                            |
|-----------------------------|-----------------------------------------------------|--------------------------------------------|
| ereby apply for planning p  | ermission/consent as described in this form and the | accompanying plans/drawings and additional |
| nation.<br>ied - Applicant: | Or signed - Agent:                                  | Date (DD/MM/YYYY):                         |
|                             | T./ bein                                            | 20 112 / 2011 (date cann pre-applica       |