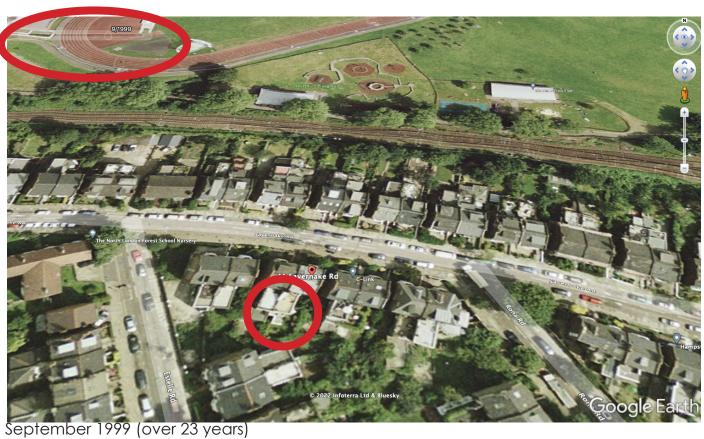

The property is not listed.

Current Aerial View - Google Earth. (for information)

## Photographic records - Google Earth.

December 2006 (nearly 16 years)

December 2003 (nearly 19 years)

December 2003 (nearly 19 years)

As clearly visible both rear terraces are already present in the 2005, 2003 and 1999 Google Earth imagery. All in excess of 10 years.