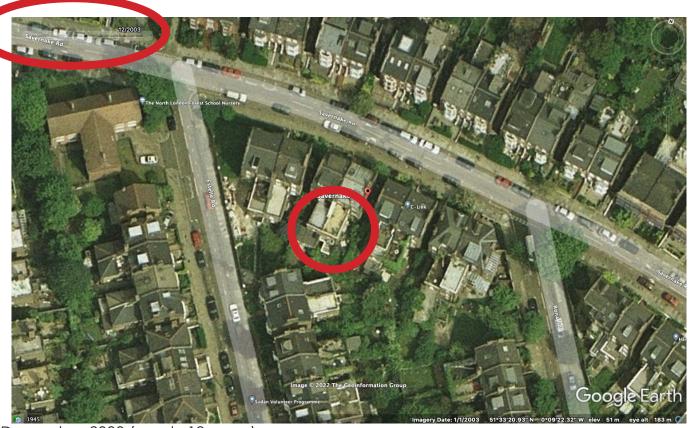

## Photographic records - Google Earth.

December 2006 (nearly 16 years)

December 2003 (nearly 19 years)

December 2003 (nearly 19 years)

As clearly visible both rear terraces are already present in the 2005, 2003 and 1999 Google Earth imagery. All in excess of 10 years.