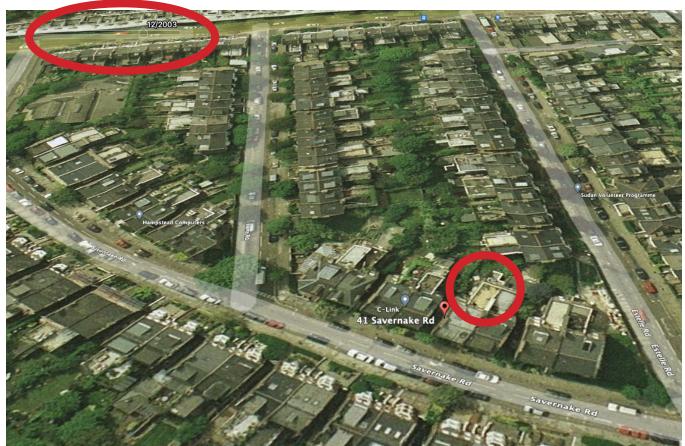

## Photographic records - Google Earth.

December 2006 (nearly 16 years)

December 2003 (nearly 19 years)

December 2003 (nearly 19 years)

As clearly visible both rear terraces are already present in the 2005, 2003 and 1999 Google Earth imagery. All in excess of 10 years.