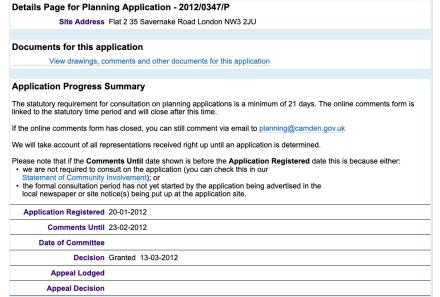

Further evidence can be seen in the photographs provided to support a planning application to 35 Savernake Road in 2011/2012 ref: 2012/0347/P.

The application was submitted to the council 20 Dec 2011, validated 20 Jan 2012 and decided 13 March 2012 - all in excess of 10 years.

Extract from submitted photographs showing 41 in the distance.

Extract from Camden Planning search confirming dates.

| eclaration                  |                                                     |                                            |
|-----------------------------|-----------------------------------------------------|--------------------------------------------|
| ereby apply for planning p  | ermission/consent as described in this form and the | accompanying plans/drawings and additional |
| nation.<br>ied - Applicant: | Or signed - Agent:                                  | Date (DD/MM/YYYY):                         |
|                             | T./ bein                                            | 20 112 / 2011 (date cann pre-applica       |