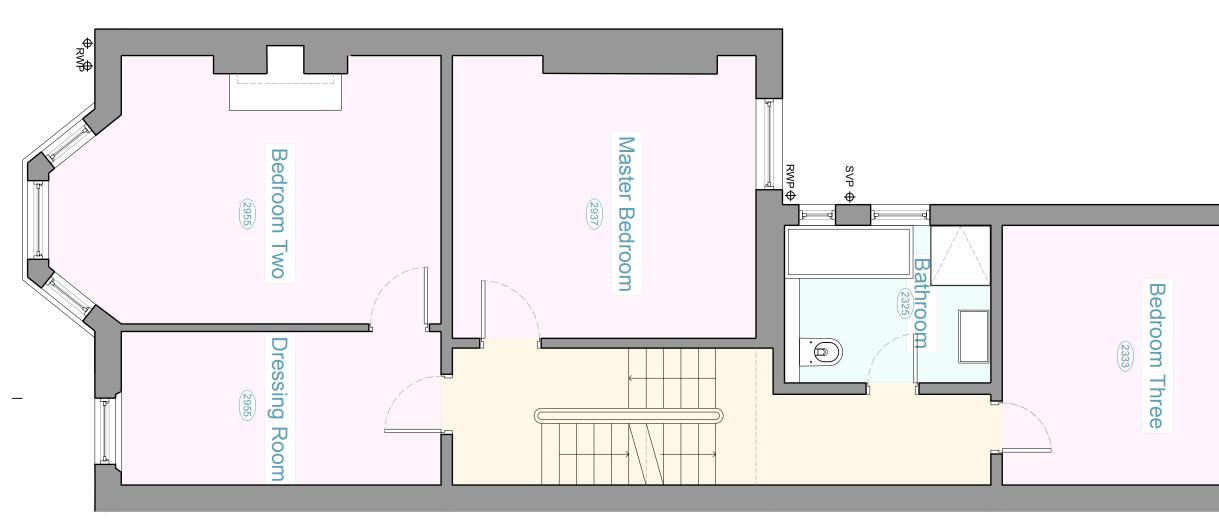

## EXISTING FIRST FLOOR PLAN

| 0 | 1 |   |  | 5m |
|---|---|---|--|----|
|   | _ | I |  |    |

| drawing title          |             |          |            |
|------------------------|-------------|----------|------------|
| Exisitng PI            | an          |          |            |
| First Floor            |             |          |            |
| drawing status         |             |          |            |
| CoL                    |             |          |            |
| scale                  | date        | drawn by | checked by |
| 1:50 @ A3<br>1:25 @ A1 | 30.09.22    |          |            |
| job no.                | drawing no. |          | revision   |
| 22018                  | 003         |          |            |