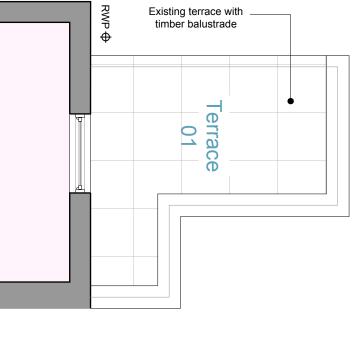

|

 $\square$ 

| OPEN london                                     | Mermaid Ho<br>2 Puddle Do<br>Blackfrigrs |
|-------------------------------------------------|------------------------------------------|
| architecture • surveying • interior design      | EC4V 3DB                                 |
| www.openlondon.uk.com<br>mail@openlondon.uk.com |                                          |
|                                                 | t: 020 7332 28                           |
|                                                 |                                          |
| project                                         |                                          |
| <sup>project</sup><br>41 Savernake Road         |                                          |

OPEN london



## NOTES

Do not sca stated.

Only the original drawing should be relied upon. Contractors, sub-control

L