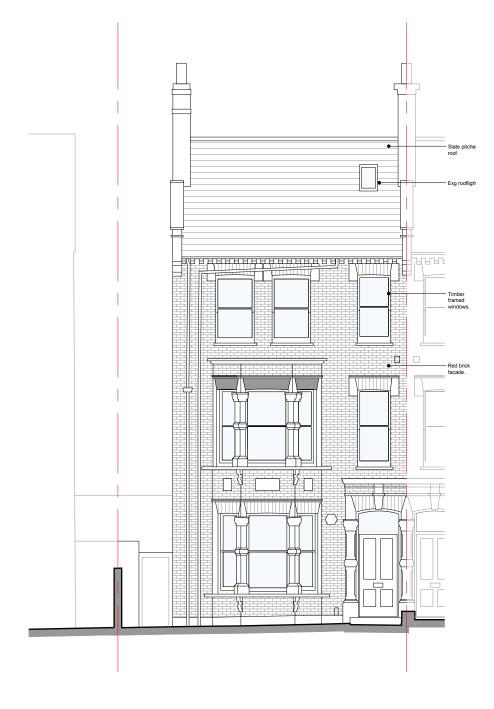

NOTES

|  | Slate pitched roof.  Exg rear dormer. Lead clad with timber windows and    |
|--|----------------------------------------------------------------------------|
|  | glazed cheeks.  Timber framed windows.  Exg metal railings to exg terrace. |
|  |                                                                            |
|  |                                                                            |

drawing title
Existing Elevations
Front and Rear + roof plan
drawing status

| araming state |
|---------------|
| CoL           |
| soalo         |

| scale | date | drawn by | checked by | 1:50 @ A3 | 30.09.22 | 1:25 @ A1 | job no. | drawing no. | revision | P1 |