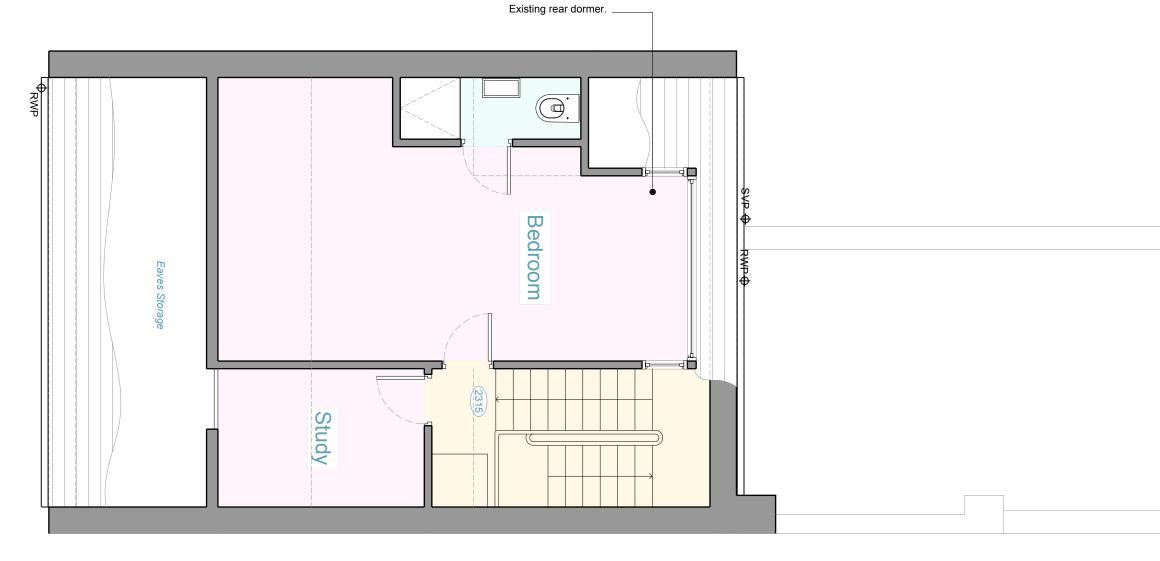

—

Γ

| drawing title<br>Existing Plan<br>Third Floor |             |          |            |
|-----------------------------------------------|-------------|----------|------------|
| drawing status                                |             |          |            |
| CoL                                           |             |          |            |
| scale                                         | date        | drawn by | checked by |
| 1:50 @ A3                                     | 30.09.22    |          |            |
| 1:25 @ A1                                     |             |          |            |
| job no.                                       | drawing no. |          | revision   |
| 22018                                         | 005         |          | P1         |