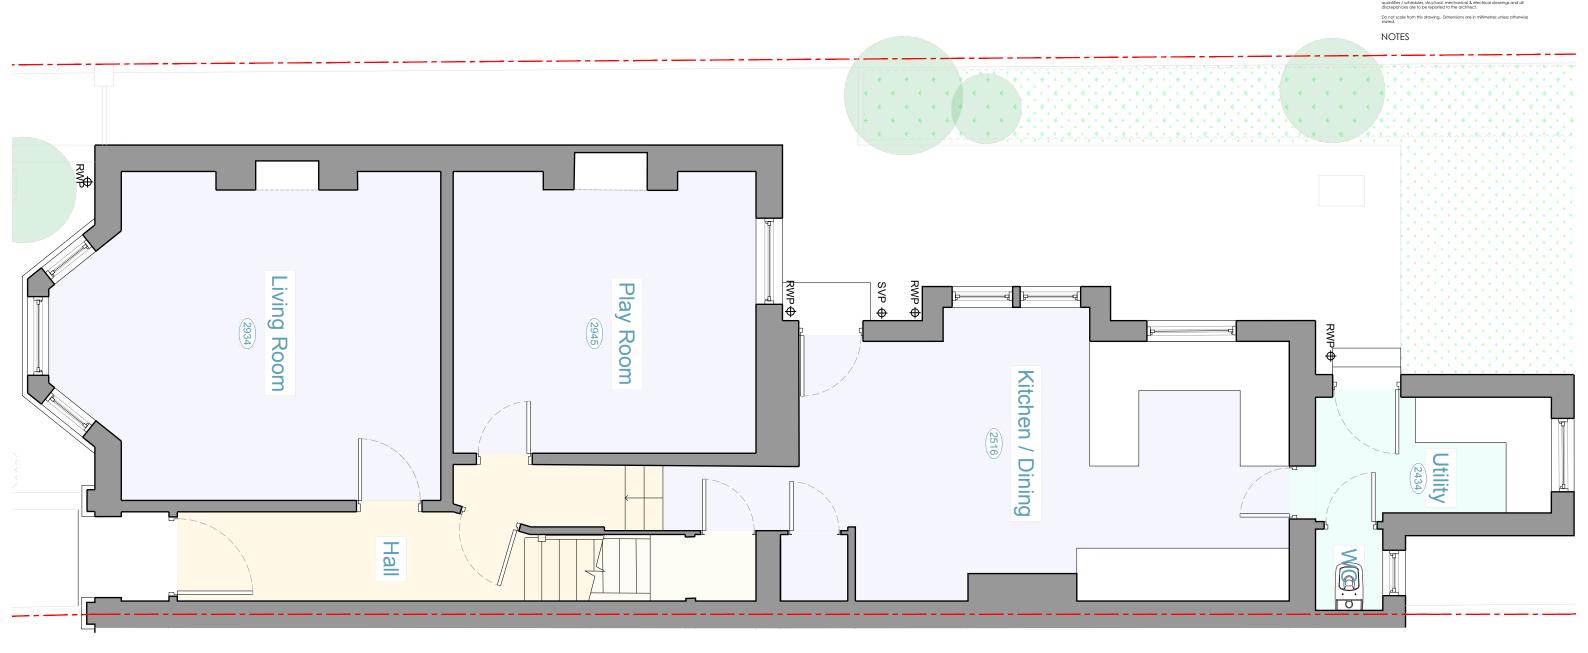

## EXISTING GROUND FLOOR PLAN 5m

0 шш

> **OPEN** london architecture • su www.openlondon.uk.com mail@openlondon.uk.com

Mermaid House 2 Puddle Dock Blackfriars EC4V 3DB

L

Copyright: All rights reserved. This drawing must not be Only the original drawing should be relied upon. Contractors, sub-contra suppliers must verify all dimensions on site before commencing any work of the statement of the state