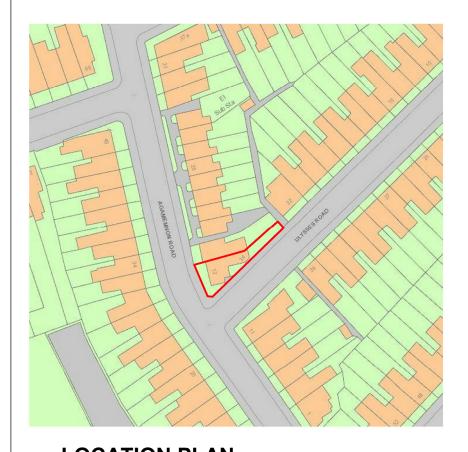

| <b>LOC</b><br>1 : 12 | <b>ATION</b> 1 | @A3 |      |
|----------------------|----------------|-----|------|
| 0                    | 25m            | 50m | 100m |

|                                                          | AREA               |
|----------------------------------------------------------|--------------------|
| TOTAL SITE AREA                                          | 188 M <sup>2</sup> |
| EXISTING RESIDENTIAL                                     | 134 M <sup>2</sup> |
| EXISTING NON-RESIDENTIAL                                 | N/A                |
| RESIDENTIAL AREA LOST BY CHANGE OF USE OR DEMOLITION     | N/A                |
| NON-RESIDENTIAL AREA LOST BY CHANGE OF USE OR DEMOLITION | N/A                |
| PROPOSED RESIDENTIAL                                     | 164 M <sup>2</sup> |
| PROPOSED NON-RESIDENTIAL                                 | N/A                |
| NET ADDITIONAL AREA                                      | 30 M <sup>2</sup>  |