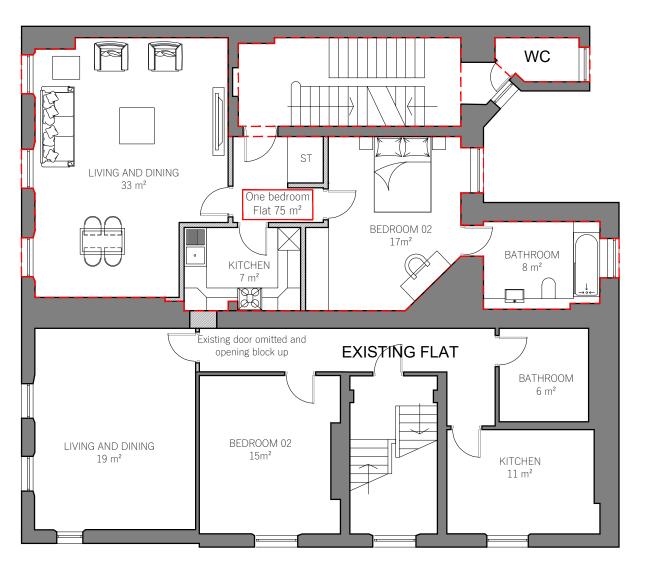

01- EXISTING FIRST FLOOR PLAN

02- PROPOSED FIRST FLOOR PLAN

| Α   | Flat layout updated to planners requirements | 11-4-22 | AS |
|-----|----------------------------------------------|---------|----|
| Rev | Description                                  | Date    | Ву |
|     |                                              |         | _= |

Project Title

54 Theobalds Road & 1-3 Great James Street WC1

Drawing

Existing & Proposed First Floor Plan

| DEC-20              | 1:100@A3         | Drawn AS |
|---------------------|------------------|----------|
| Job No.<br>19-126-L | Dwg No.<br>PL-06 | Rev.     |