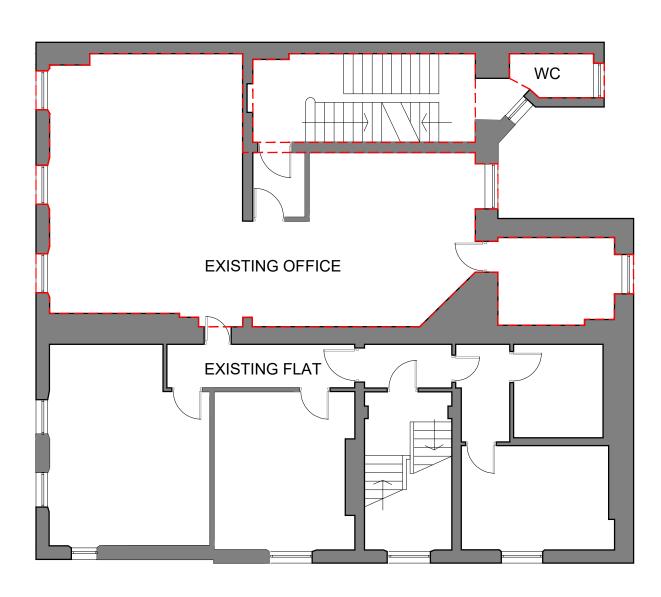

01- EXISTING FIRST FLOOR PLAN

02- PROPOSED FIRST FLOOR PLAN

| Α   | Flat layout updated to planners requirements | 11-4-22 | AS |
|-----|----------------------------------------------|---------|----|
| Rev | Description                                  | Date    | Ву |
|     |                                              |         | _= |

Project Title

54 Theobalds Road & 1-3 Great James Street WC1

Drawing

Existing & Proposed First Floor Plan

| DEC-20              | 1:100@A3         | Drawn AS |
|---------------------|------------------|----------|
| Job No.<br>19-126-L | Dwg No.<br>PL-06 | Rev.     |