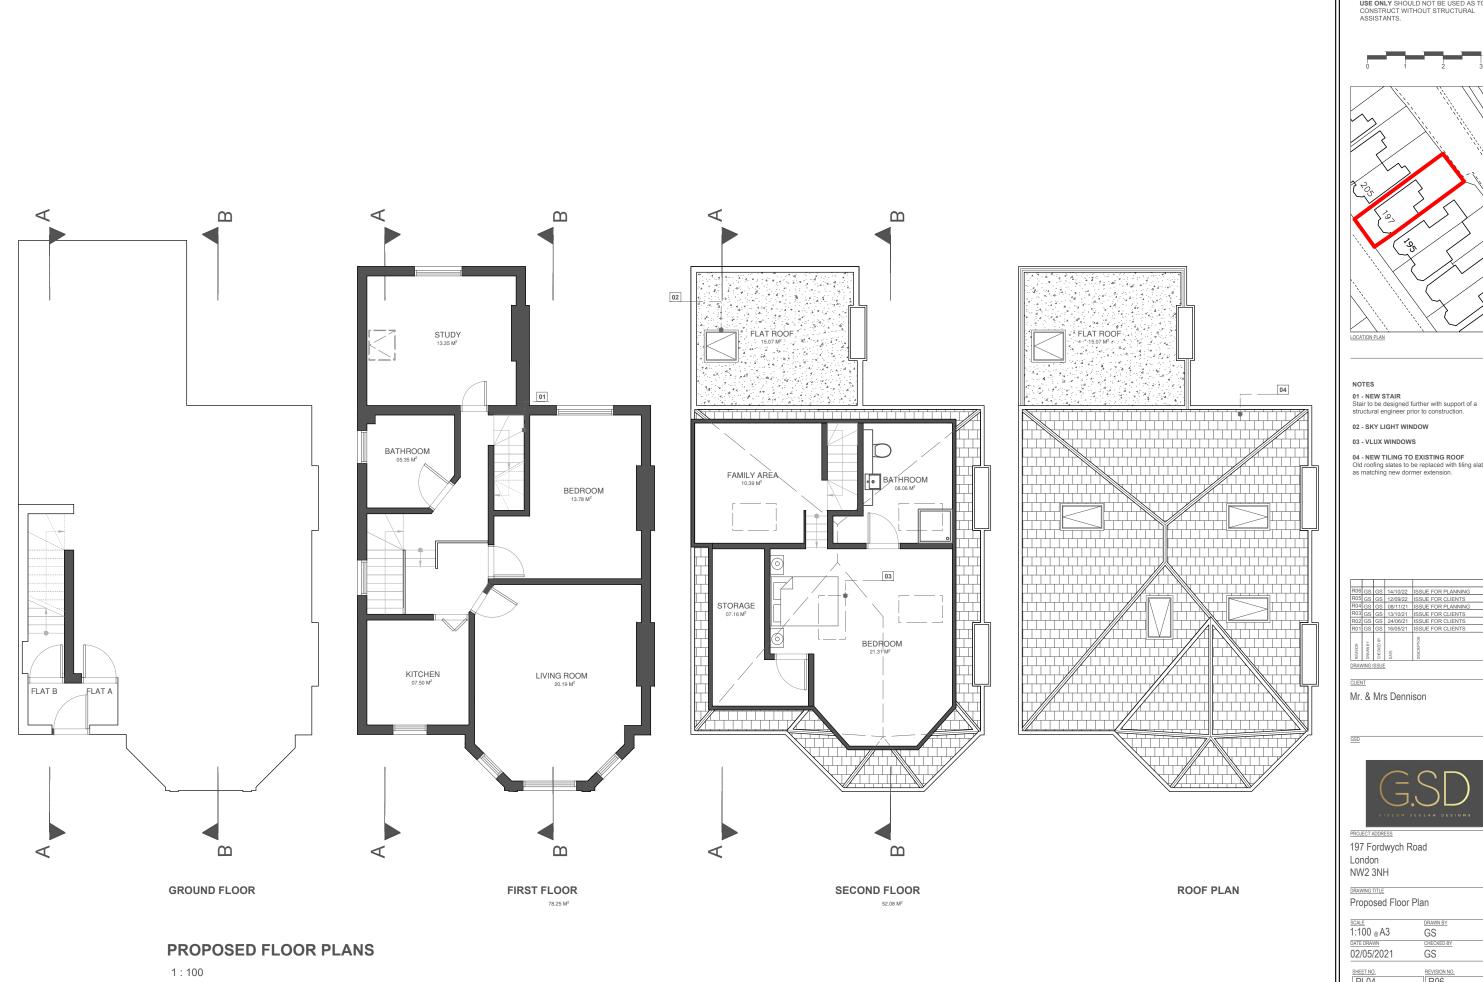

DRAWINGS ILLUSTRATED ARE FOR PLANNING USE ONLY SHOULD NOT BE USED AS TO CONSTRUCT WITHOUT STRUCTURAL ASSISTANTS.

04 - NEW TILING TO EXISTING ROOF Old roofing slates to be replaced with tiling slates as matching new dormer extension.

| R06      | GS      | GS         | 14/10/22 | ISSUE FOR PLANNING |
|----------|---------|------------|----------|--------------------|
| R05      | GS      | GS         | 12/09/22 | ISSUE FOR CLIENTS  |
| R04      | GS      | GS         | 08/11/21 | ISSUE FOR PLANNING |
| R03      | GS      | GS         | 13/10/21 | ISSUE FOR CLIENTS  |
| R02      | GS      | GS         | 24/06/21 | ISSUE FOR CLIENTS  |
| R01      | GS      | GS         | 16/05/21 | ISSUE FOR CLIENTS  |
| REVISION | DRAWNBY | CHECKED BY | DATE     | DESCRIPTION        |
| DRAV     | VING    | SSUE       |          |                    |
|          |         |            |          |                    |

| - 1 | SCALE                 | DRAWN BY         | Ī |
|-----|-----------------------|------------------|---|
| -   | 1:100 <sub>@</sub> A3 | GS               |   |
| - 1 | DATE DRAWN            | CHECKED BY       |   |
| -   | 02/05/2021            | GS               |   |
| -   | SHEET NO.             | REVISION NO.     |   |
| -   | PL04                  | <sup>1</sup> R06 | 1 |
| - 1 |                       |                  |   |