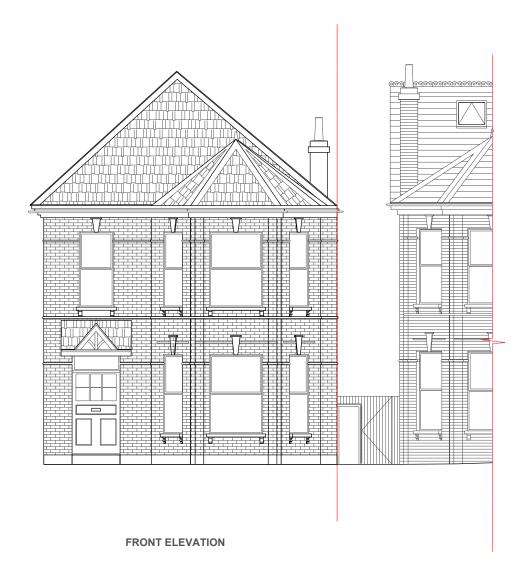

**EXISTING ELEVATIONS** 1:100

DRAWINGS ILLUSTRATED ARE FOR **PLANNING USE ONLY** SHOULD NOT BE USED AS TO
CONSTRUCT WITHOUT STRUCTURAL
ASSISTANTS.

NOTES

| R01        | GS       | CHECKED BY | 16/05/21             | ISSUE FOR CLIENTS                   |
|------------|----------|------------|----------------------|-------------------------------------|
| R03<br>R02 | GS<br>GS | GS<br>GS   | 13/10/21<br>24/06/21 | ISSUE FOR CLIENTS ISSUE FOR CLIENTS |
| R04        | GS       | GS         | 08/11/21             | ISSUE FOR PLANNING                  |
| R05        | GS       | GS         | 12/09/22             | ISSUE FOR CLIENTS                   |
| R06        | GS       | GS         | 14/10/22             | ISSUE FOR PLANNING                  |

Mr. & Mrs Dennison

197 Fordwych Road London NW2 3NH

DRAWING TITLE
Existing Elevations

| SCALE                 | DRAWN BY     |
|-----------------------|--------------|
| 1:100 <sub>@</sub> A3 | GS           |
| DATE DRAWN            | CHECKED BY   |
| 02/05/2021            | GS           |
| SHEET NO.             | REVISION NO. |
| PL02                  | R06          |