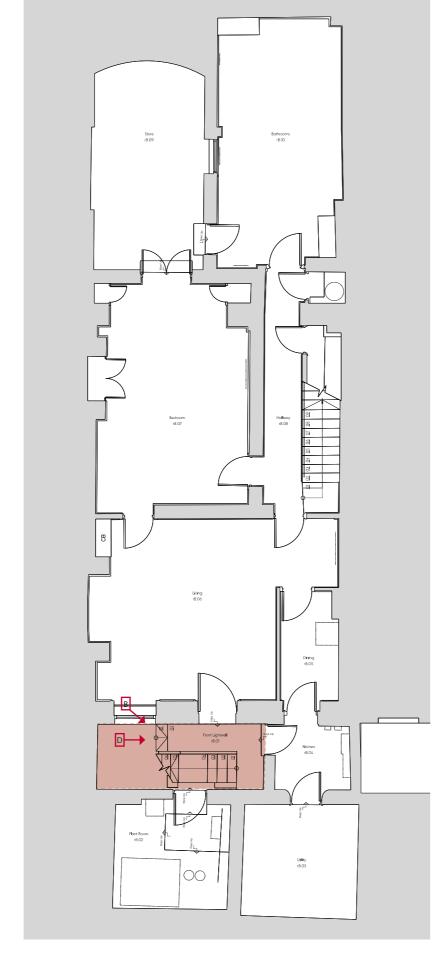

# Basement Floor

Front Lightwell rB.01

View A

View C

View D

Key Plan Not to scale