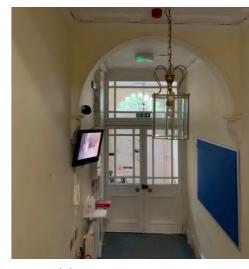

## Street Level

Front Elevation Street View

View A - Existing front elevation including front railings

view B - Existing front elevation & mair entrance

View C - Existing front elevation

View D - Existing front lightwell & metal staircase to Basement level