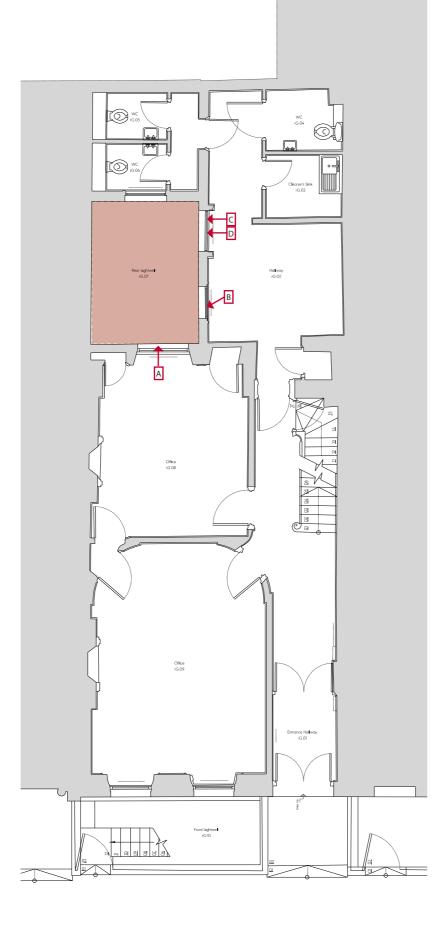

# Reor Lighton (G.D) Reor L

View B

Key Plan Not to scale

Rear Lightwell rG.07

View B

View C

View D

Room Elevation Key

Key Plan Not to scale

View A