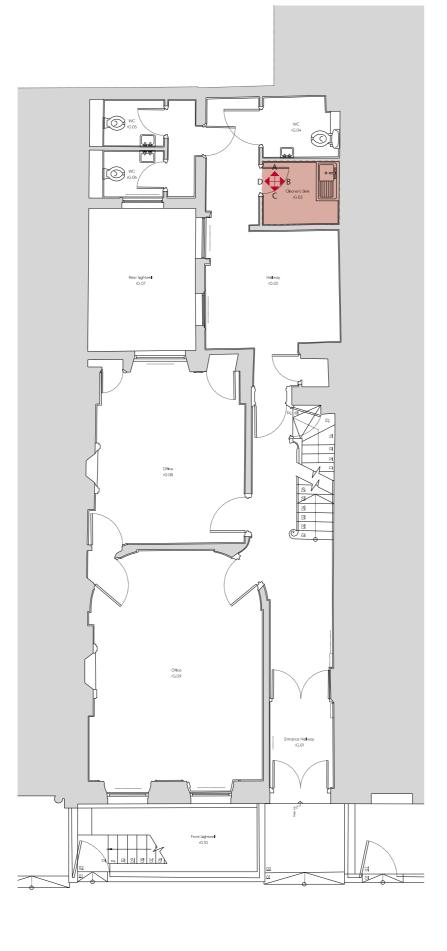

Hallway rG.02

View A

View A/B

View B (cupboard)

View C

View D

View D (2)

Room Elevation Key

Key Plan Not to scale

Hallway rG.02

View B

Room Elevation Key

Key Plan Not to scale

Cleaner's Sink rG.03

View B

View C