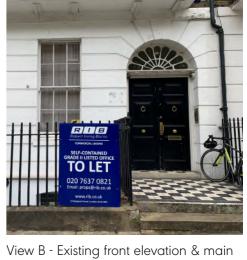

## Street Level

Front Elevation Street View

View A - Existing front elevation including front railings

view B - Existing front elevation & mair entrance

View C - Existing front elevation

View D - Existing front lightwell & metal staircase to Basement level