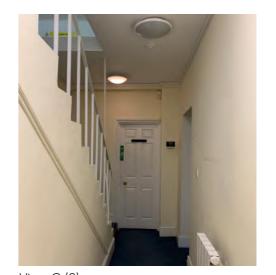

## Street Level

Front Elevation Street View

View A - Existing front elevation including front railings

view B - Existing front elevation & mair entrance

View C - Existing front elevation

View D - Existing front lightwell & metal staircase to Basement level