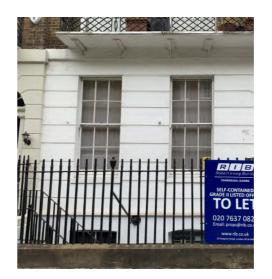

## Street Level

Front Elevation Street View

View A - Existing front elevation including front railings

view B - Existing front elevation & mair entrance

View C - Existing front elevation

View D - Existing front lightwell & metal staircase to Basement level