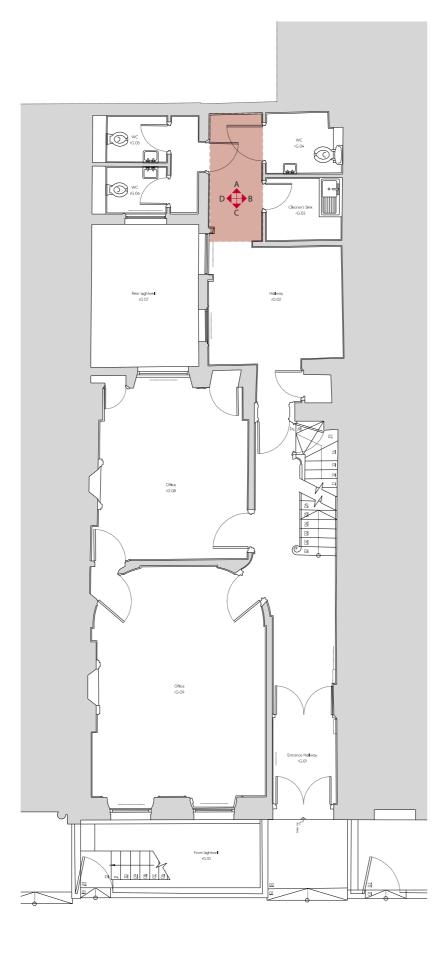

Hallway rG.02

View A

View A/B

View B (cupboard)

View C

View D

View D (2)

Room Elevation Key

Key Plan Not to scale

Hallway rG.02

View B

Room Elevation Key

Key Plan Not to scale

Cleaner's Sink rG.03

View B

View C