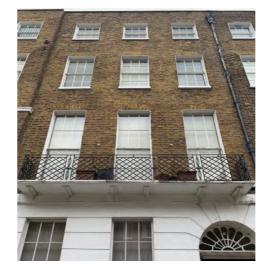

## Street Level

Front Elevation Street View

View A - Existing front elevation including front railings

view B - Existing front elevation & mair entrance

View C - Existing front elevation

View D - Existing front lightwell & metal staircase to Basement level