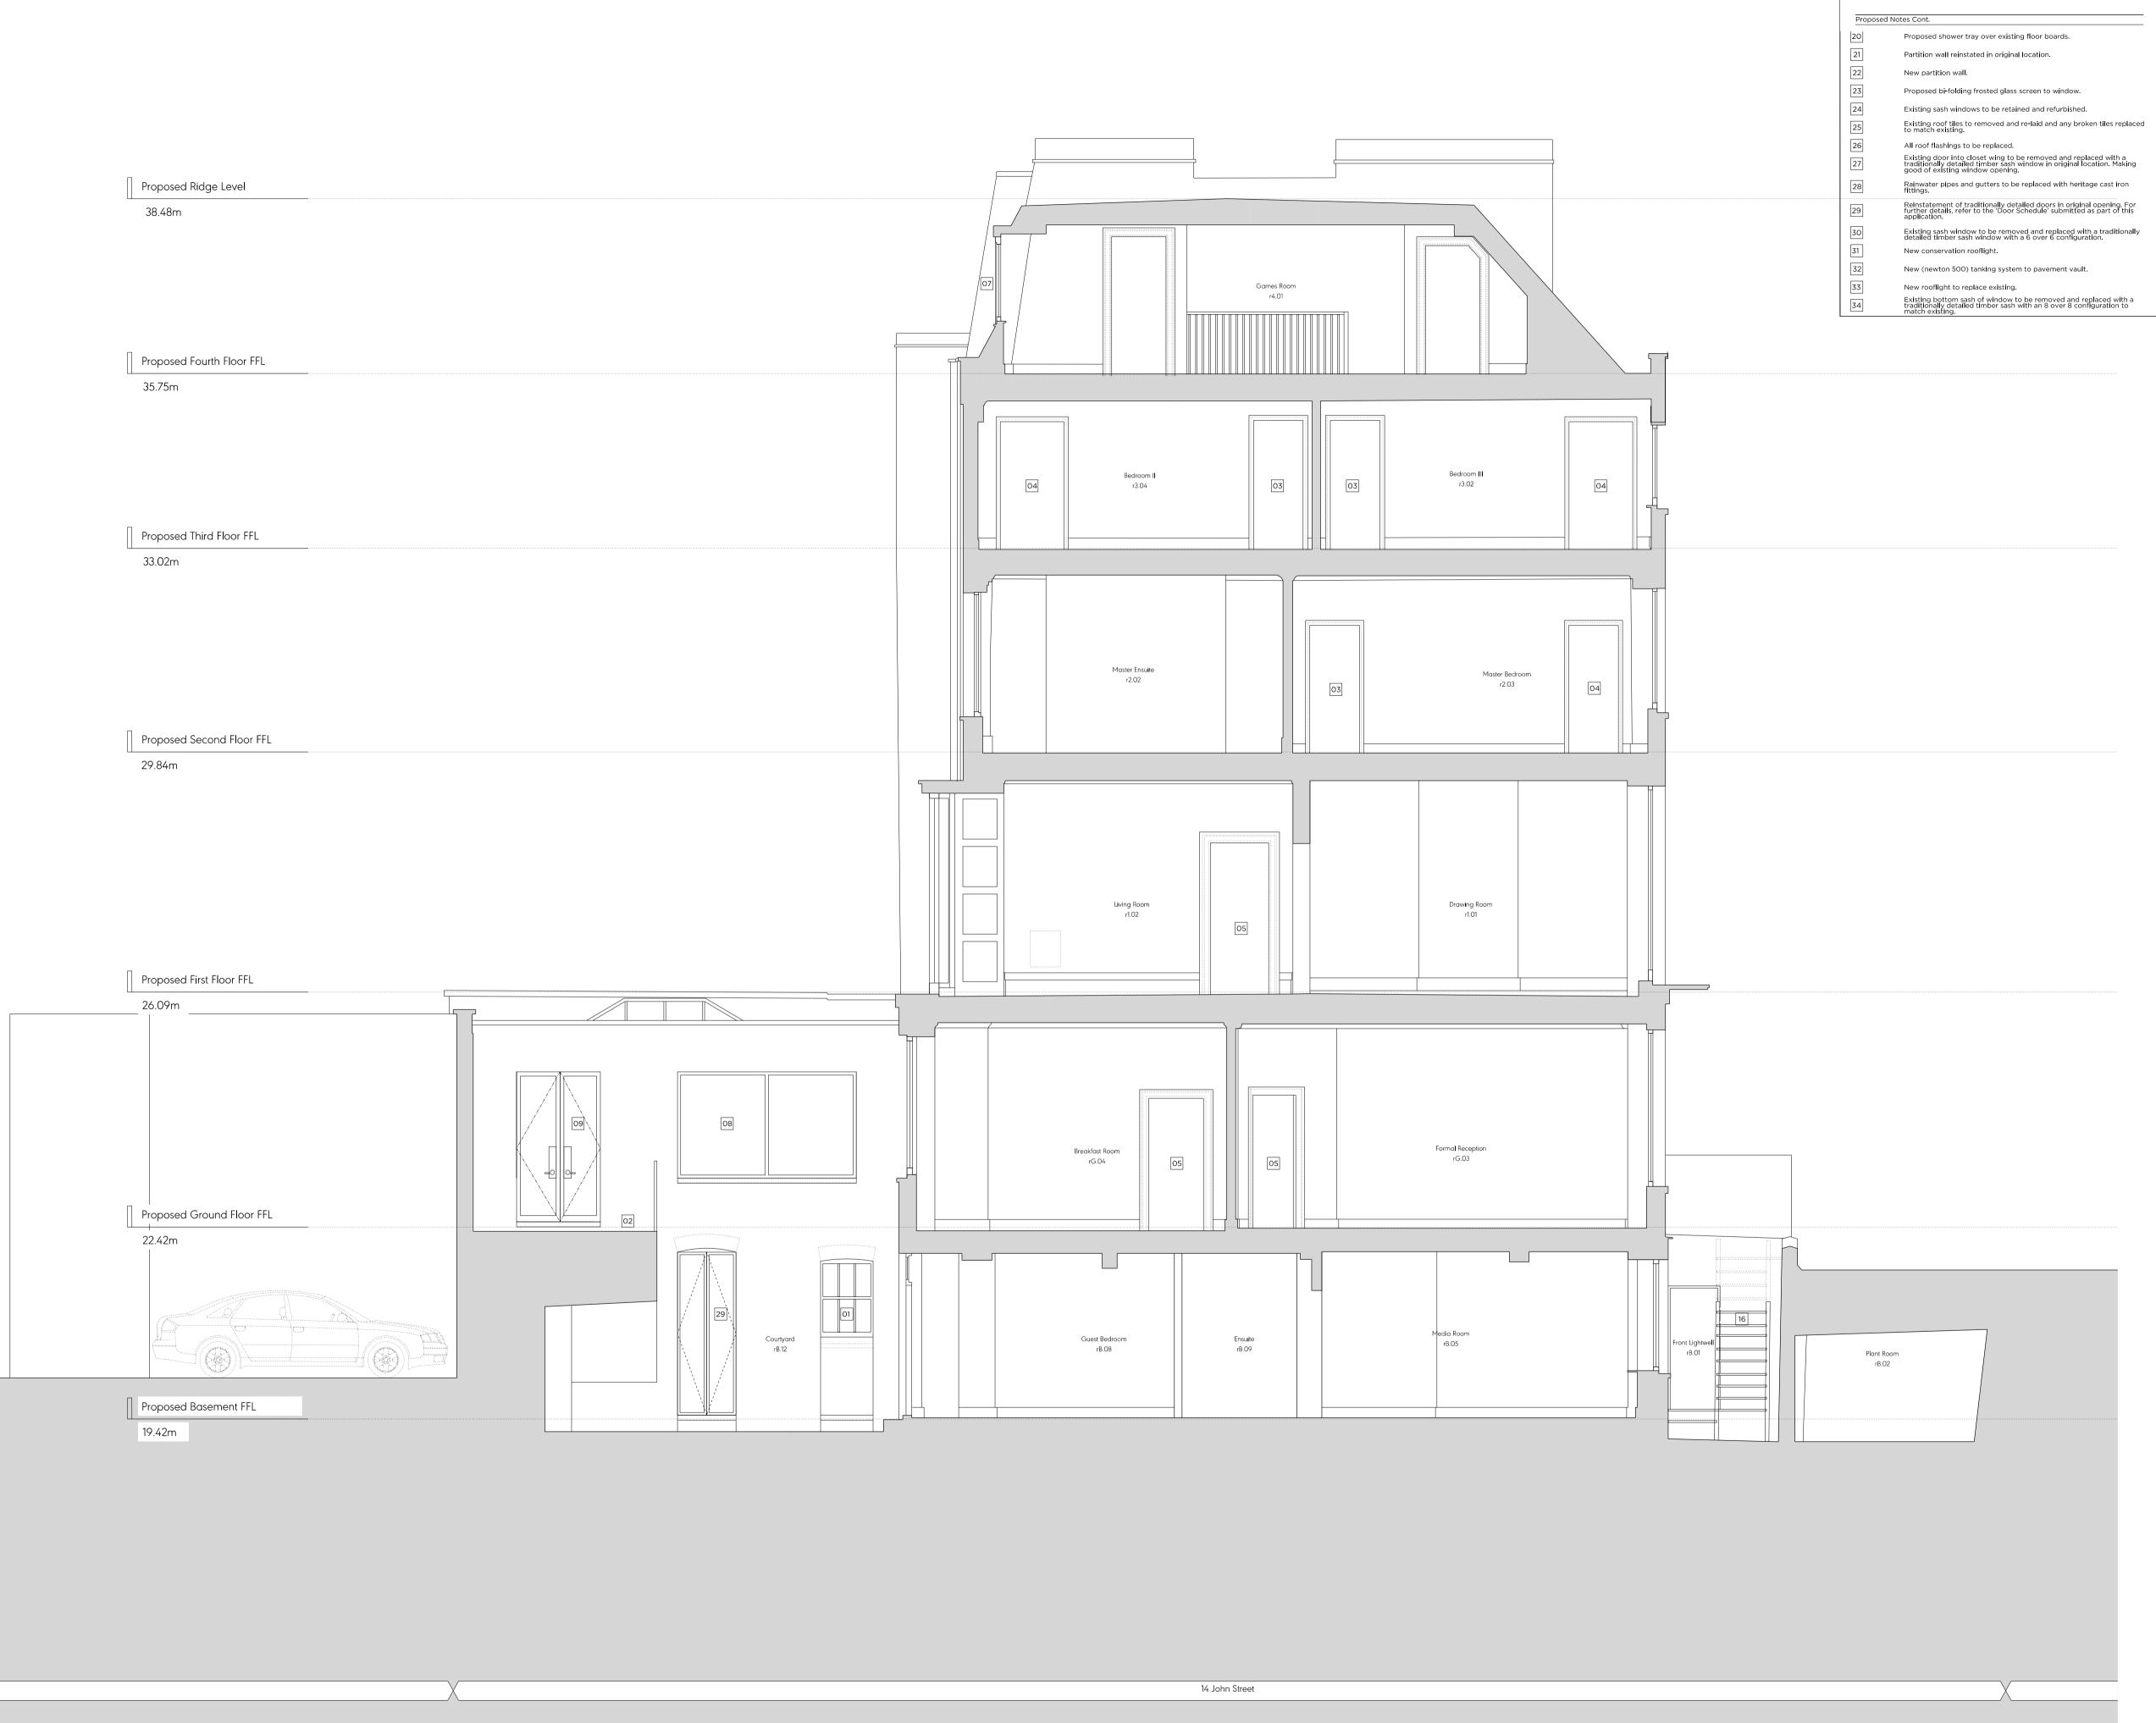

33

34

First Issue

15/07/22

Issued for Planning

Existing sash window to be removed and replaced with a traditionally detailed timber sash window with a 6 over 6 configuration.

Existing bottom sash of window to be removed and replaced with a traditionally detailed timber sash with an 8 over 8 configuration to match existing.

New (newton 500) tanking system to pavement vault.

New conservation rooflight.

New rooflight to replace existing.

Date 1:100 @ A3 / 1:50 @ A1 Scale Project 14 John Street

Drawing Title: Proposed Ground Floor Plan

First Issue

32

33

34

New conservation rooflight.

New rooflight to replace existing.

New (newton 500) tanking system to pavement vault.

Existing bottom sash of window to be removed and replaced with a traditionally detailed timber sash with an 8 over 8 configuration to match existing.

New rooflight to replace existing.

New (newton 500) tanking system to pavement vault.

Existing bottom sash of window to be removed and replaced with a traditionally detailed timber sash with an 8 over 8 configuration to match existing.

Existing bottom sash of window to be removed and replaced with a traditionally detailed timber sash with an 8 over 8 configuration to match existing.

34

Wojciechowski Architects

PB

MW

Copyright Marek Wojciechowski Architects.