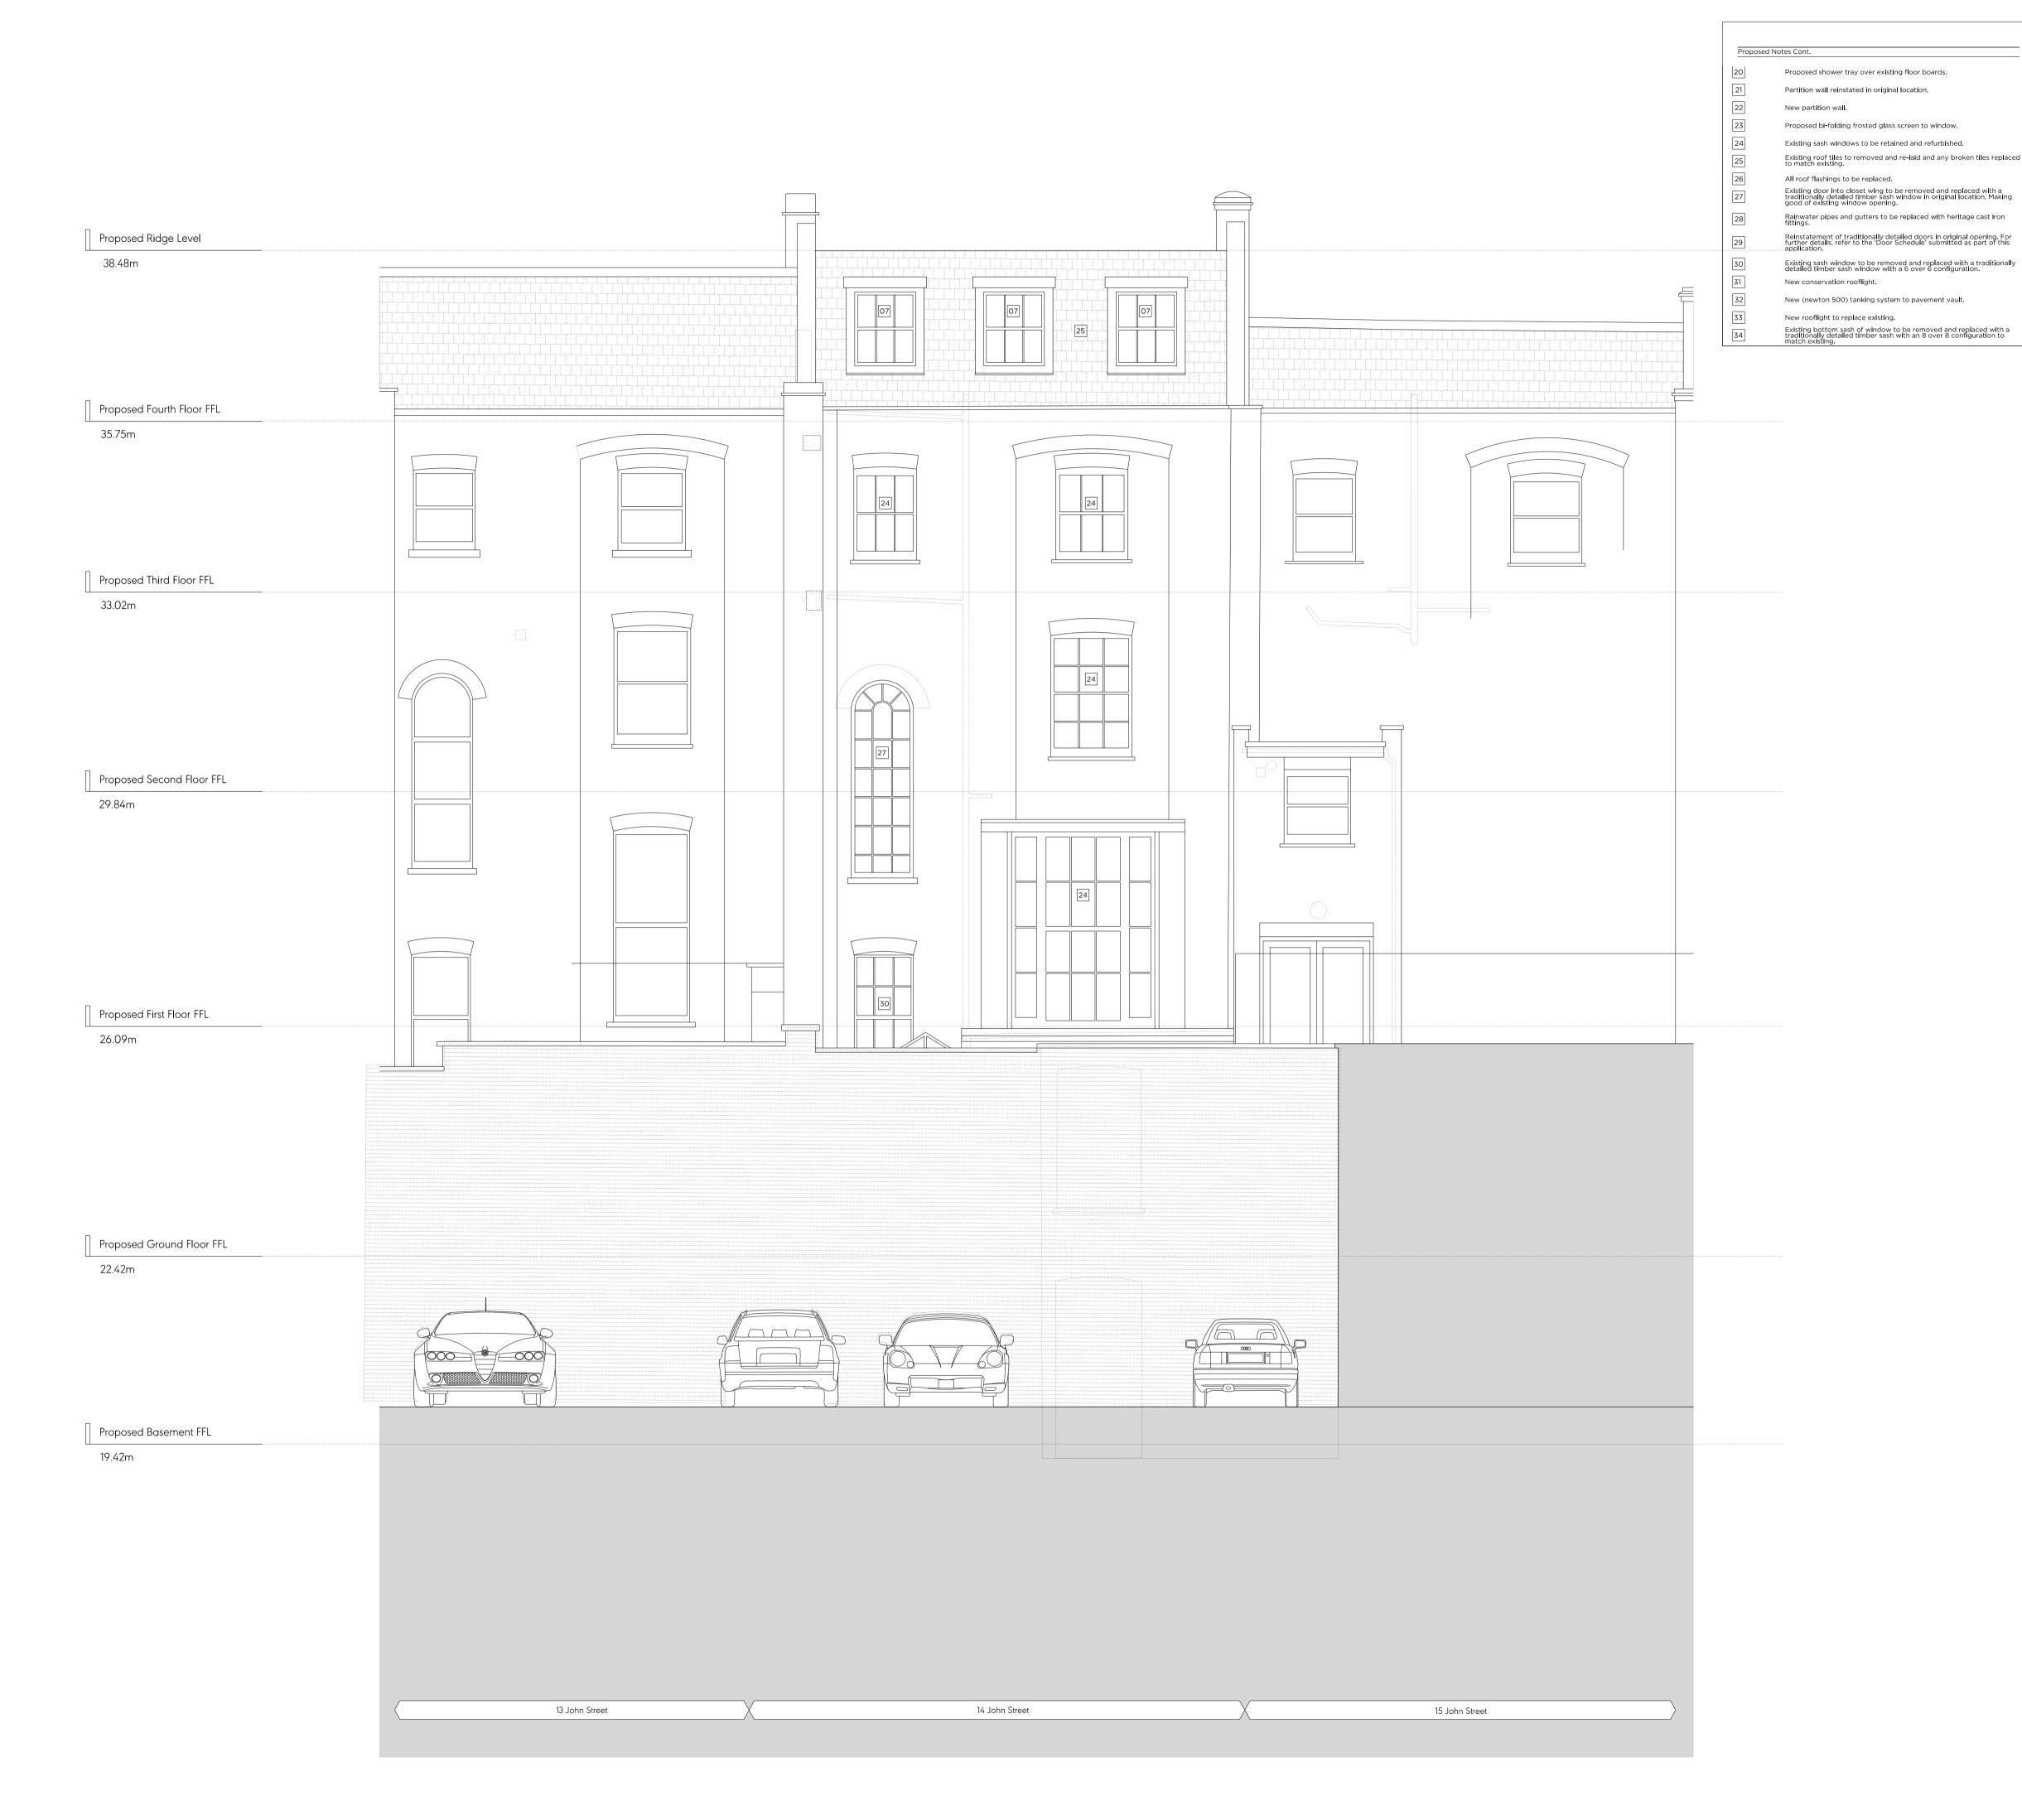

PB

MW

AA

32

33

34

First Issue

New conservation rooflight.

New rooflight to replace existing.

New (newton 500) tanking system to pavement vault.

Existing bottom sash of window to be removed and replaced with a traditionally detailed timber sash with an 8 over 8 configuration to match existing.

P\_2003

15/07/22

Issued for Planning

Wojciechowski Architects

Copyright Marek Wojciechowski Architects.

No implied license exists. This drawing should not be used to calculate areas for the purposes of valuation. All dimensions to be checked on site by the contractor and such dimensions to be their responsibility. Do not scale drawings. All work must comply with relevant British Standards and Building Regulations requirements. Drawing errors and omissions to be reported to the architect.

Copyright Marek Wojciechowski Architects.

No implied license exists. This drawing should not be used to calculate areas for the purposes of valuation. All dimensions to be checked on site by the contractor and such dimensions to be their responsibility. Do not scale drawings. All work must comply with relevant British Standards and Bullding Regulations requirements. Drawing errors and omissions to be reported to the architect.

Existing bottom sash of window to be removed and replaced with a traditionally detailed timber sash with an 8 over 8 configuration to match existing.

34

Wojciechowski Architects

PB

MW

Copyright Marek Wojciechowski Architects.

No implied license exists. This drawing should not be used to calculate areas for the purposes of violation. All dimensions to be checked on site by the contractor and such dimensions to be their responsibility. Do not scale drawings. All work must comply with relevant British Standards and Bullding Regulations requirements. Drawing errors and omissions to be reported to the architect.