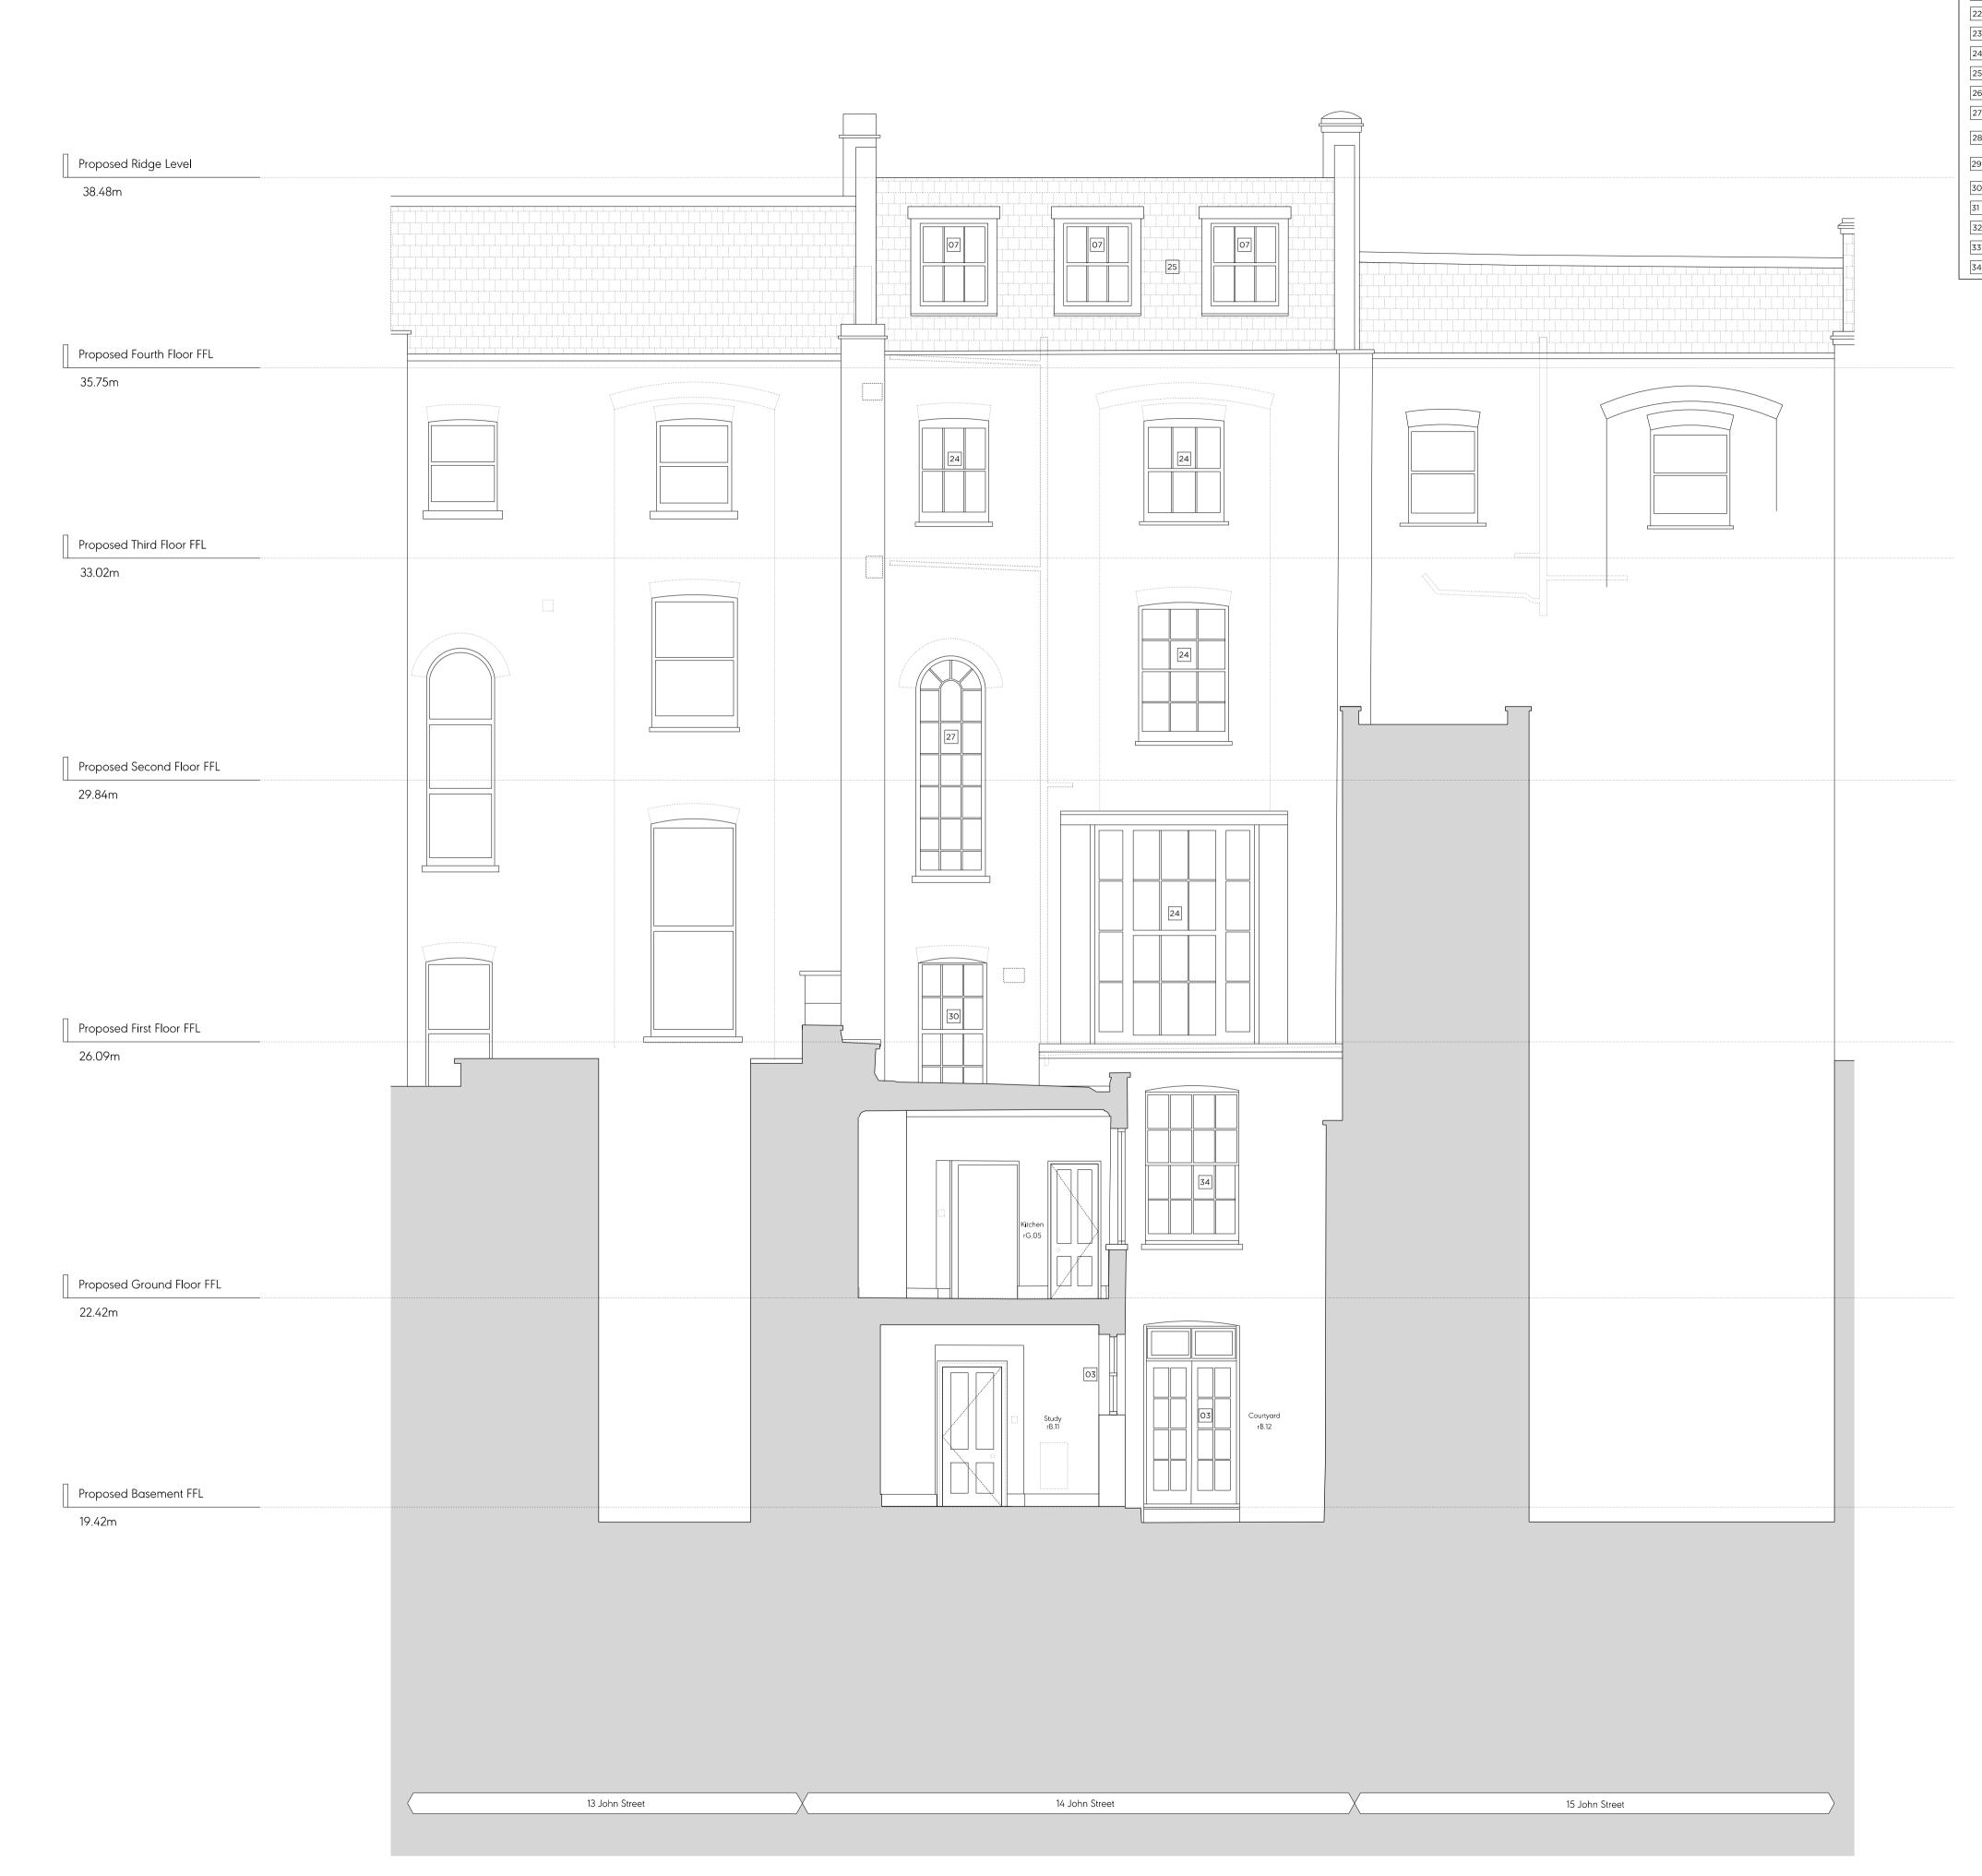

33

34

First Issue

15/07/22

Issued for Planning

Existing sash window to be removed and replaced with a traditionally detailed timber sash window with a 6 over 6 configuration.

Existing bottom sash of window to be removed and replaced with a traditionally detailed timber sash with an 8 over 8 configuration to match existing.

First Issue

32

33

34

New conservation rooflight.

New rooflight to replace existing.

New (newton 500) tanking system to pavement vault.

Existing bottom sash of window to be removed and replaced with a traditionally detailed timber sash with an 8 over 8 configuration to match existing.

New rooflight to replace existing.

New (newton 500) tanking system to pavement vault.

Existing bottom sash of window to be removed and replaced with a traditionally detailed timber sash with an 8 over 8 configuration to match existing.

Existing bottom sash of window to be removed and replaced with a traditionally detailed timber sash with an 8 over 8 configuration to match existing.

34

Wojciechowski Architects

PB

MW

Copyright Marek Wojciechowski Architects.