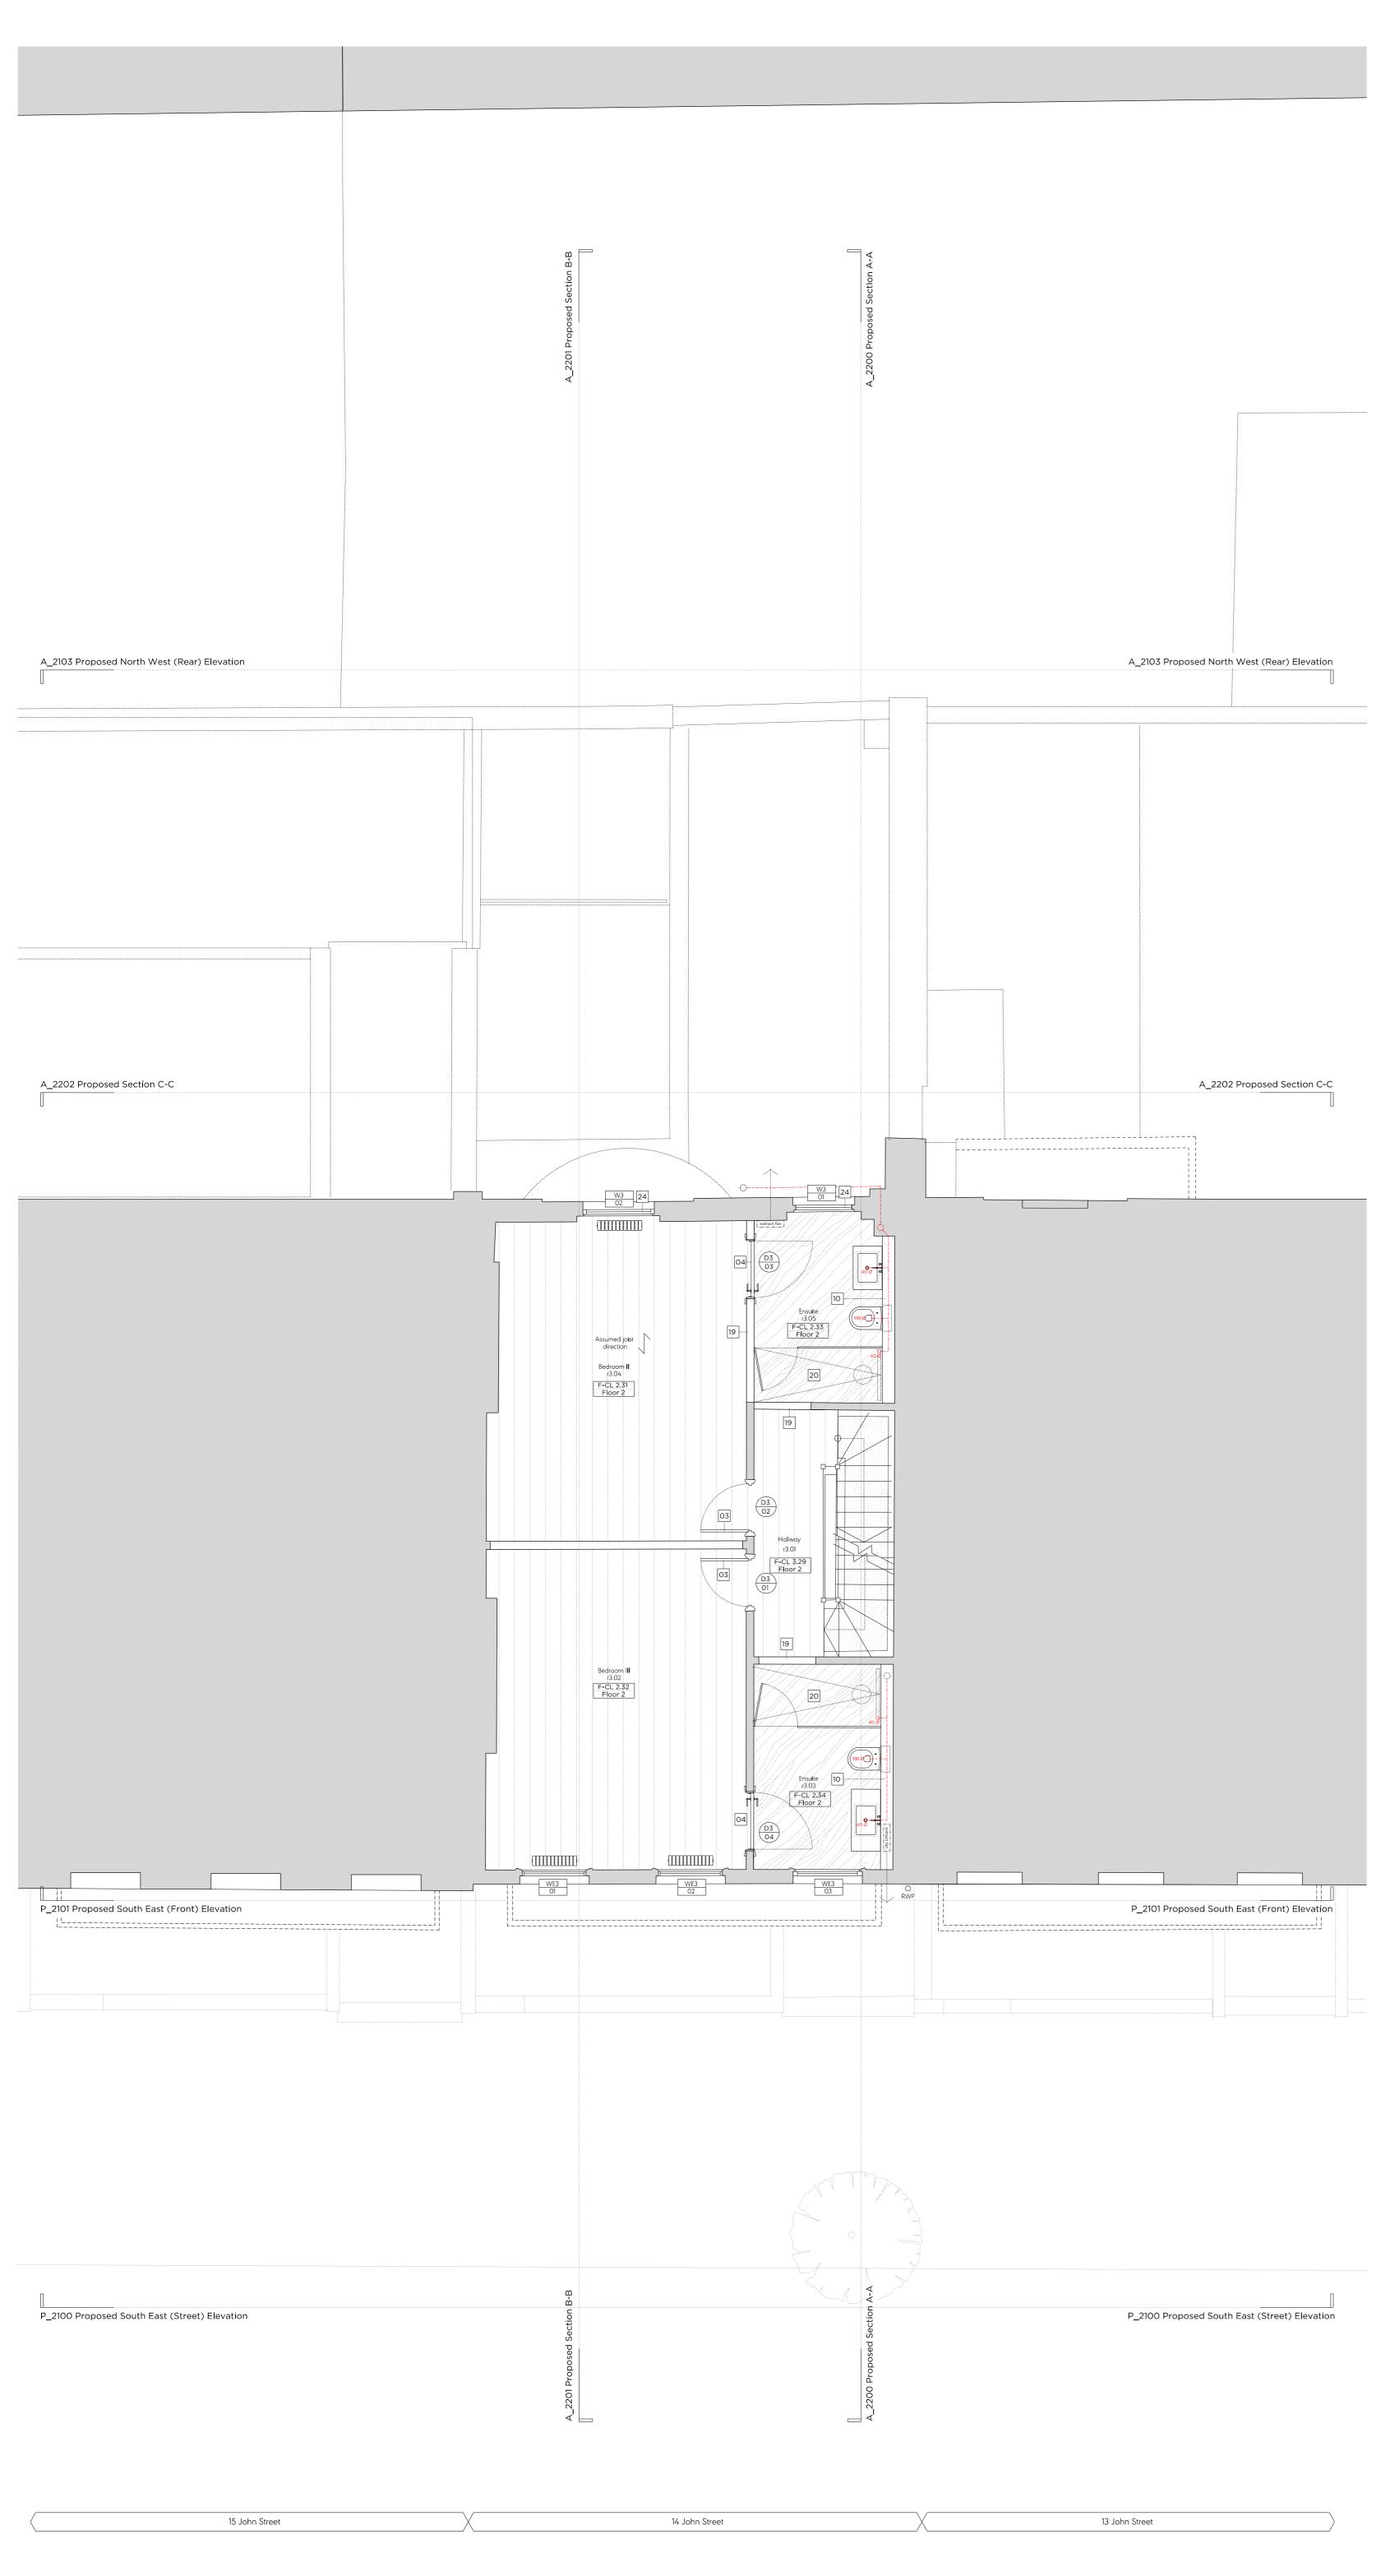

New (newton 500) tanking system to pavement vault.

New conservation rooflight.

New rooflight to replace existing.

Date 1:100 @ A3 / 1:50 @ A1 Scale Project 14 John Street

Drawing Title: Proposed Ground Floor Plan

First Issue

32

33

34

New conservation rooflight.

New rooflight to replace existing.

New (newton 500) tanking system to pavement vault.

Existing bottom sash of window to be removed and replaced with a traditionally detailed timber sash with an 8 over 8 configuration to match existing.

New rooflight to replace existing.

New (newton 500) tanking system to pavement vault.

Existing bottom sash of window to be removed and replaced with a traditionally detailed timber sash with an 8 over 8 configuration to match existing.

Existing bottom sash of window to be removed and replaced with a traditionally detailed timber sash with an 8 over 8 configuration to match existing.

34

Wojciechowski Architects

PB

MW

Copyright Marek Wojciechowski Architects.