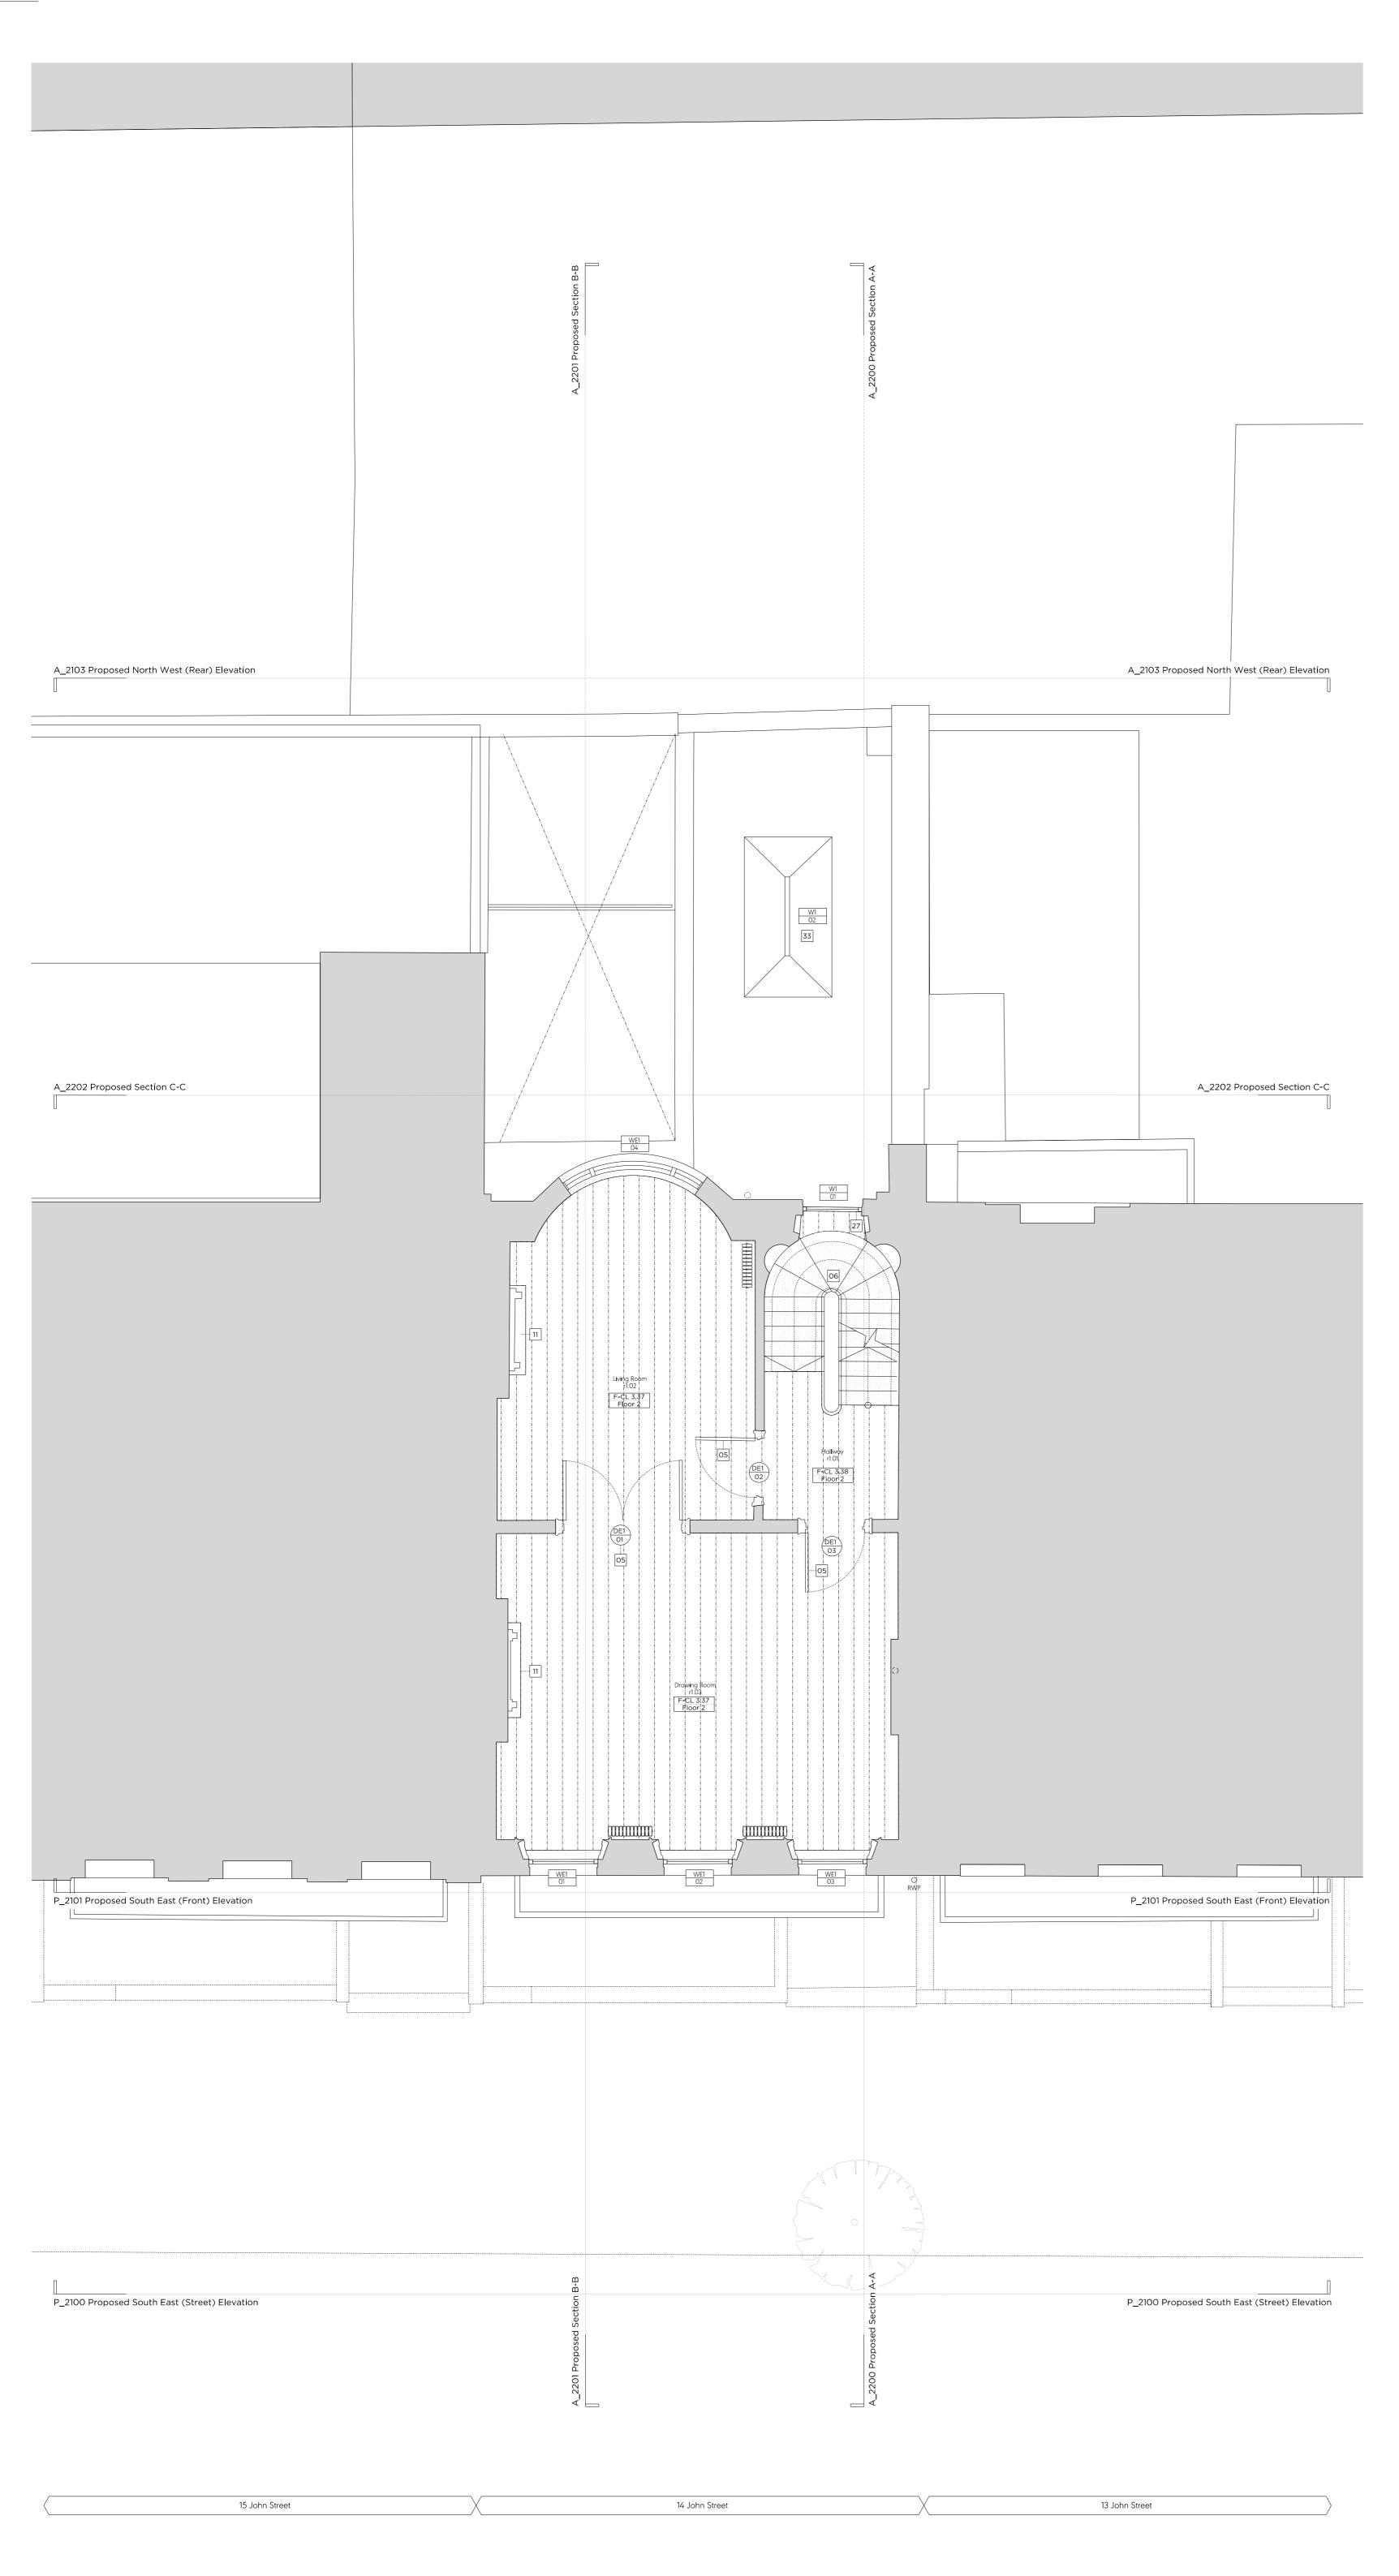

New (newton 500) tanking system to pavement vault.

New conservation rooflight.

New rooflight to replace existing.

Date 1:100 @ A3 / 1:50 @ A1 Scale Project 14 John Street

Drawing Title: Proposed Ground Floor Plan