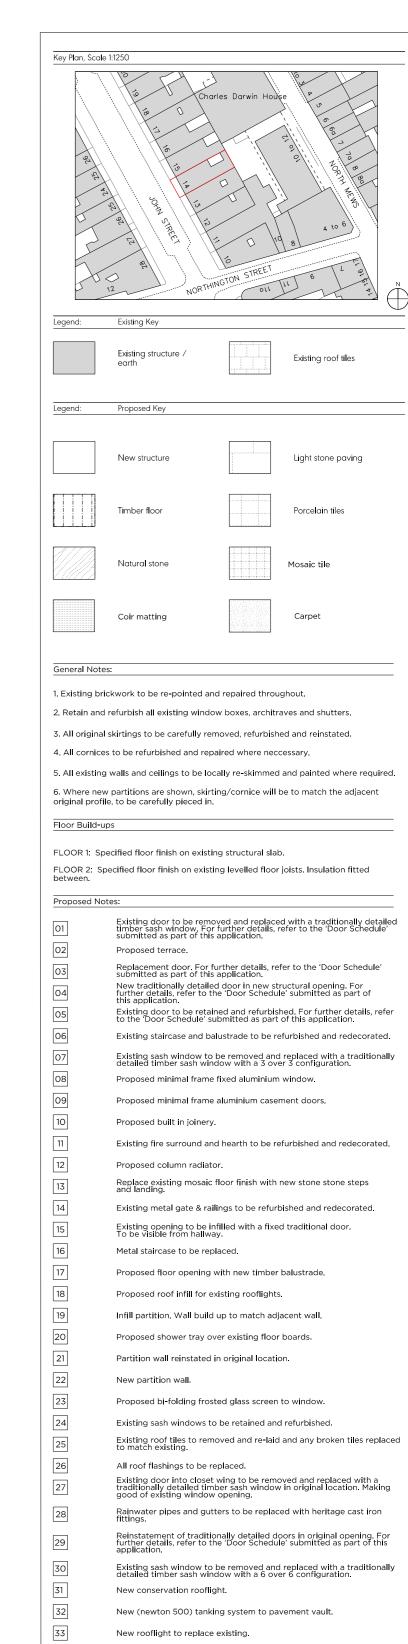

New (newton 500) tanking system to pavement vault.

New conservation rooflight.

New rooflight to replace existing.

Date 1:100 @ A3 / 1:50 @ A1 Scale Project 14 John Street

Drawing Title: Proposed Ground Floor Plan

First Issue

32

33

34

New conservation rooflight.

New rooflight to replace existing.

New (newton 500) tanking system to pavement vault.

Existing bottom sash of window to be removed and replaced with a traditionally detailed timber sash with an 8 over 8 configuration to match existing.

New rooflight to replace existing.

New (newton 500) tanking system to pavement vault.

Existing bottom sash of window to be removed and replaced with a traditionally detailed timber sash with an 8 over 8 configuration to match existing.

Existing bottom sash of window to be removed and replaced with a traditionally detailed timber sash with an 8 over 8 configuration to match existing.

34

Wojciechowski Architects

PB

MW

Copyright Marek Wojciechowski Architects.