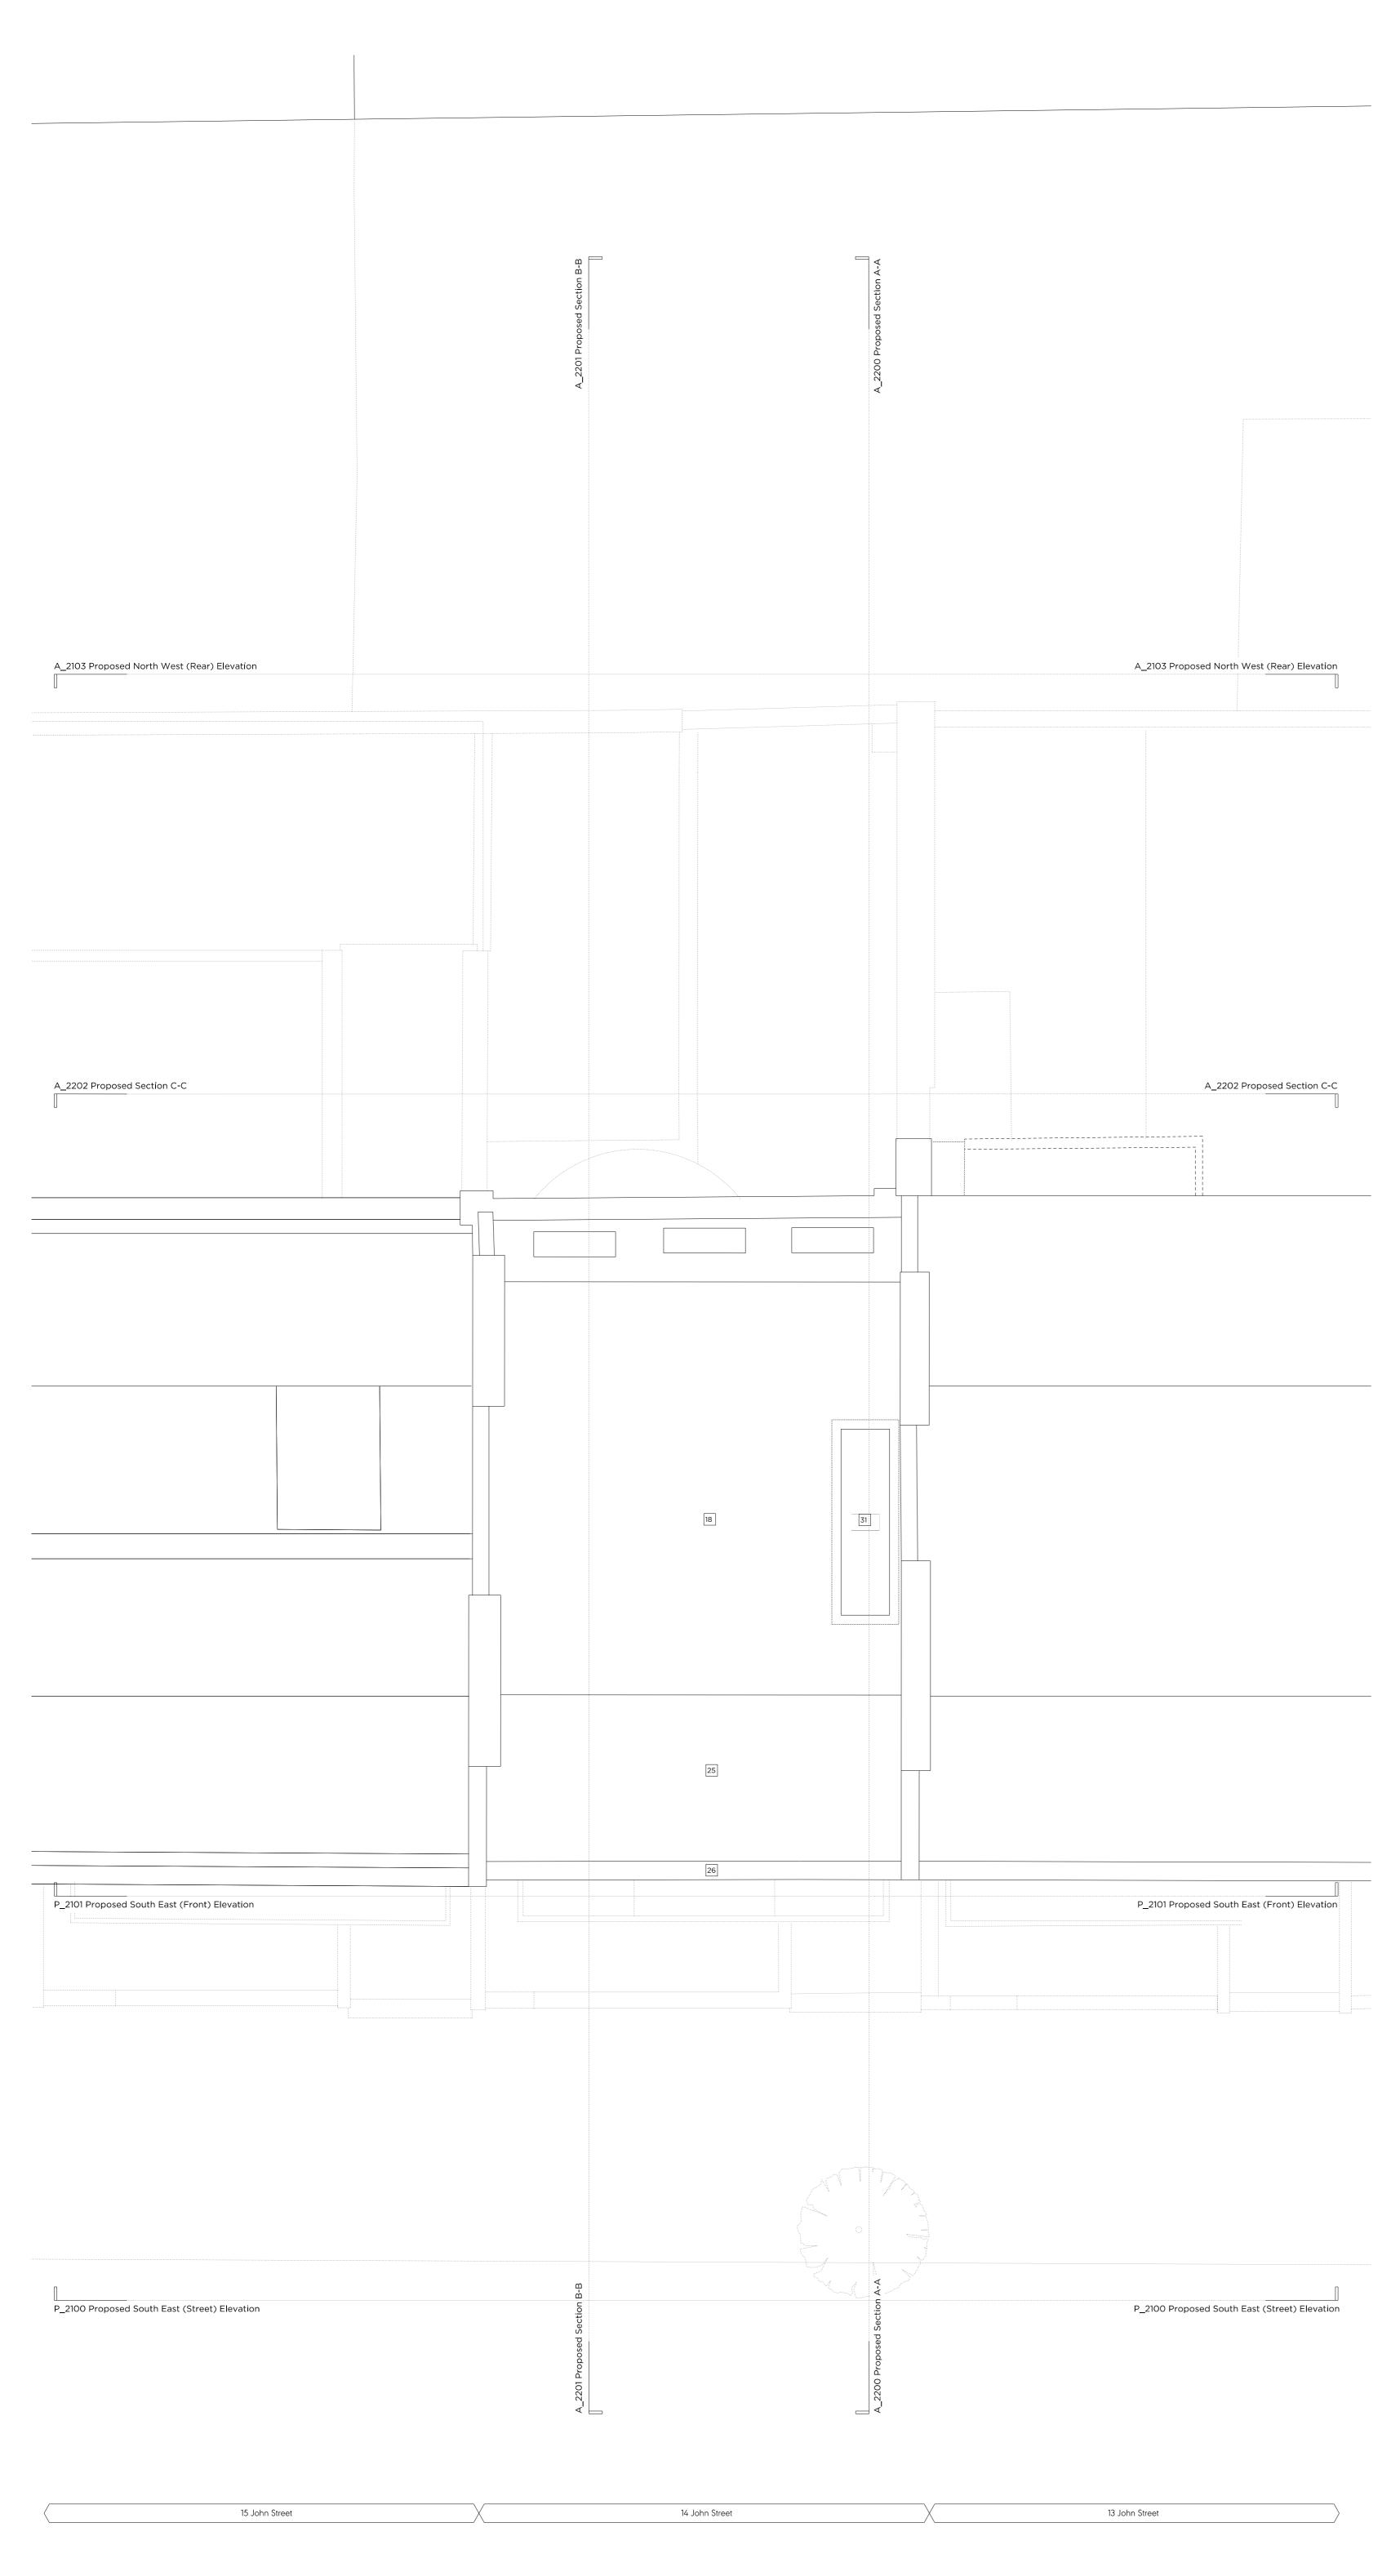

New (newton 500) tanking system to pavement vault.

New conservation rooflight.

New rooflight to replace existing.

Date 1:100 @ A3 / 1:50 @ A1 Scale Project 14 John Street

Drawing Title: Proposed Ground Floor Plan

Drawing No. P\_2000 Drawn Approved Signed PB AA MW

Wojciechowski

Copyright Marek Wojciechowski Architects.

No implied license exists. This drawing should not be used to calculate areas for the purposes of violation. All dimensions to be checked on site by the contractor and such dimensions to be their responsibility. Do not scale drawings. All work must comply with relevant British Standards and Bullding Regulations requirements. Drawing errors and omissions to be reported to the architect.