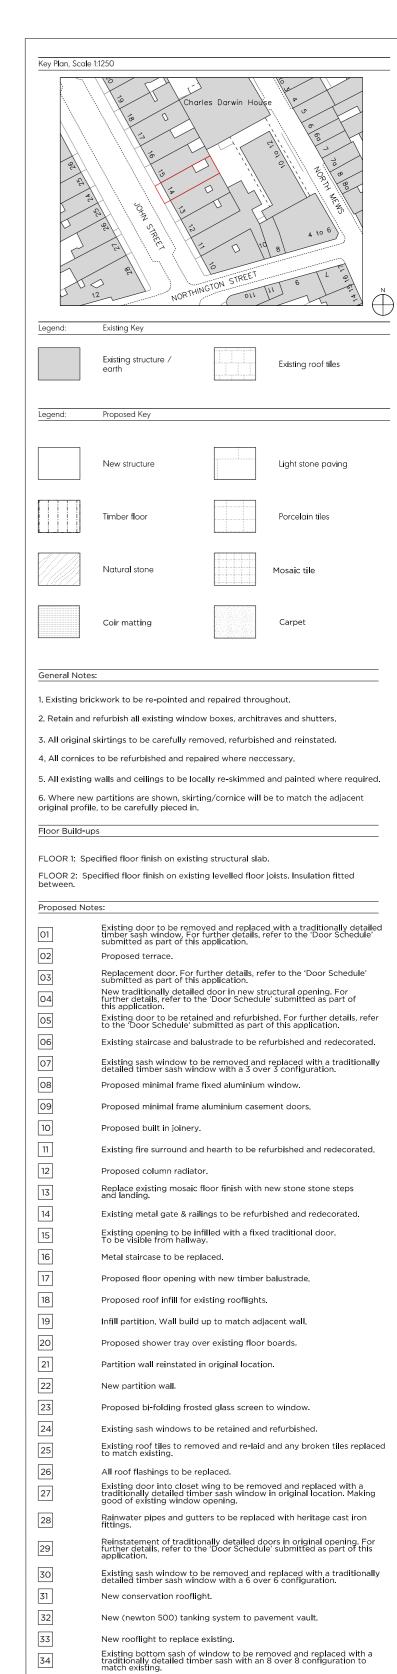

33

34

First Issue

15/07/22

Issued for Planning

Existing sash window to be removed and replaced with a traditionally detailed timber sash window with a 6 over 6 configuration.

Existing bottom sash of window to be removed and replaced with a traditionally detailed timber sash with an 8 over 8 configuration to match existing.

New (newton 500) tanking system to pavement vault.

New conservation rooflight.

New rooflight to replace existing.

Date 1:100 @ A3 / 1:50 @ A1 Scale Project 14 John Street

Drawing Title: Proposed Ground Floor Plan

First Issue

32

33

34

New conservation rooflight.

New rooflight to replace existing.

New (newton 500) tanking system to pavement vault.

Existing bottom sash of window to be removed and replaced with a traditionally detailed timber sash with an 8 over 8 configuration to match existing.

New rooflight to replace existing.

New (newton 500) tanking system to pavement vault.

Existing bottom sash of window to be removed and replaced with a traditionally detailed timber sash with an 8 over 8 configuration to match existing.

Existing bottom sash of window to be removed and replaced with a traditionally detailed timber sash with an 8 over 8 configuration to match existing.

34

Wojciechowski Architects

PB

MW

Copyright Marek Wojciechowski Architects.