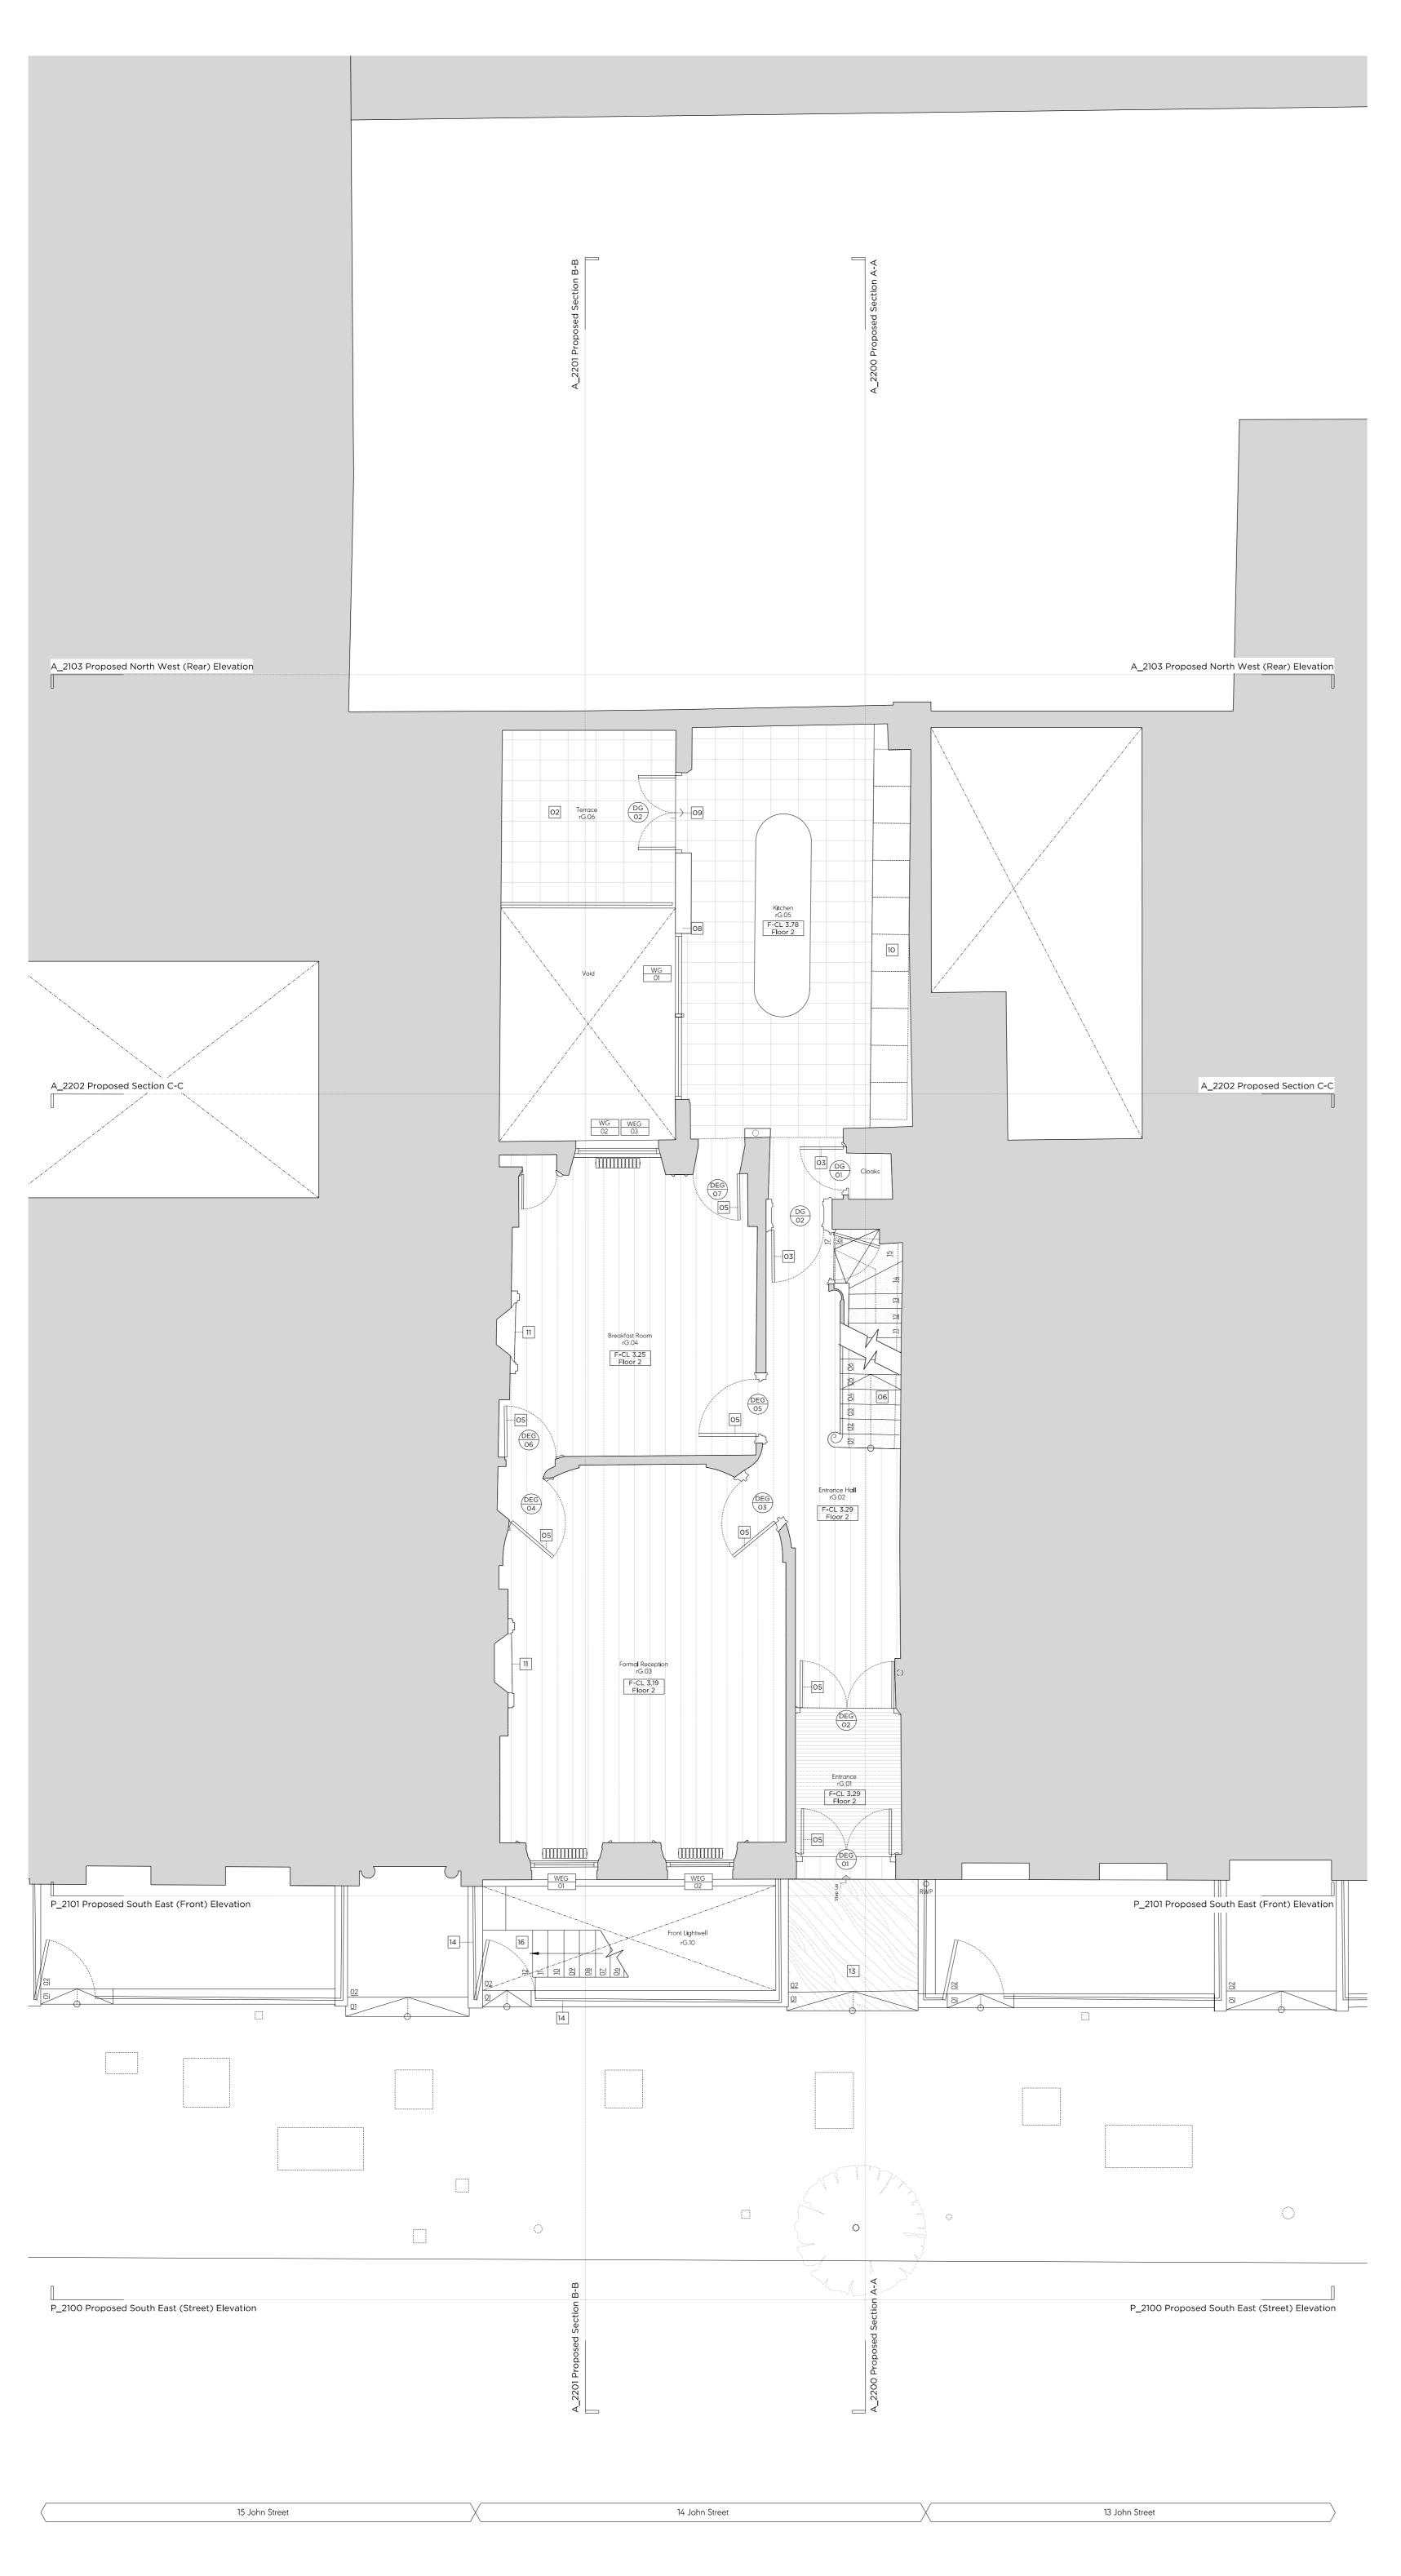

New (newton 500) tanking system to pavement vault.

New conservation rooflight.

New rooflight to replace existing.

Date 1:100 @ A3 / 1:50 @ A1 Scale Project 14 John Street

Drawing Title: Proposed Ground Floor Plan

Drawing No. P\_2000 Drawn Approved Signed PB AA MW

Wojciechowski

Copyright Marek Wojciechowski Architects.

No implied license exists. This drawing should not be used to calculate areas for the purposes of violation. All dimensions to be checked on site by the contractor and such dimensions to be their responsibility. Do not scale drawings. All work must comply with relevant British Standards and Bullding Regulations requirements. Drawing errors and omissions to be reported to the architect.