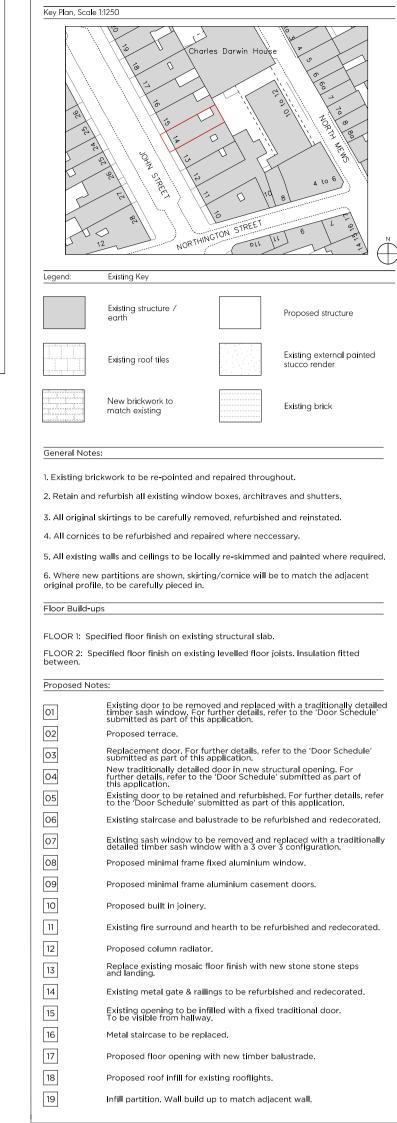

New (newton 500) tanking system to pavement vault.

New conservation rooflight.

New rooflight to replace existing.

Date 1:100 @ A3 / 1:50 @ A1 Scale Project 14 John Street

Drawing Title: Proposed Ground Floor Plan

First Issue

32

33

34

New conservation rooflight.

New rooflight to replace existing.

New (newton 500) tanking system to pavement vault.

Existing bottom sash of window to be removed and replaced with a traditionally detailed timber sash with an 8 over 8 configuration to match existing.

New rooflight to replace existing.

New (newton 500) tanking system to pavement vault.

Existing bottom sash of window to be removed and replaced with a traditionally detailed timber sash with an 8 over 8 configuration to match existing.

Existing bottom sash of window to be removed and replaced with a traditionally detailed timber sash with an 8 over 8 configuration to match existing.

34

Wojciechowski Architects

PB

MW

Copyright Marek Wojciechowski Architects.