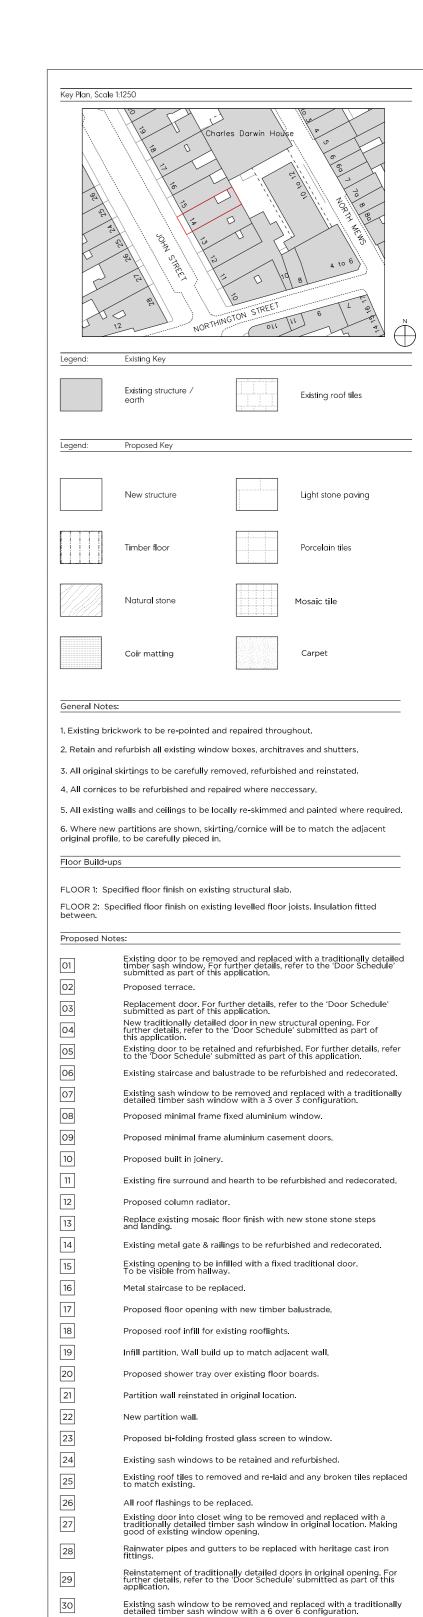

New (newton 500) tanking system to pavement vault.

New conservation rooflight.

New rooflight to replace existing.

Date 1:100 @ A3 / 1:50 @ A1 Scale Project 14 John Street

Drawing Title: Proposed Ground Floor Plan

First Issue

32

33

34

New conservation rooflight.

New rooflight to replace existing.

New (newton 500) tanking system to pavement vault.

Existing bottom sash of window to be removed and replaced with a traditionally detailed timber sash with an 8 over 8 configuration to match existing.

New rooflight to replace existing.

New (newton 500) tanking system to pavement vault.

Existing bottom sash of window to be removed and replaced with a traditionally detailed timber sash with an 8 over 8 configuration to match existing.

Existing bottom sash of window to be removed and replaced with a traditionally detailed timber sash with an 8 over 8 configuration to match existing.

34

Wojciechowski Architects

PB

MW

Copyright Marek Wojciechowski Architects.