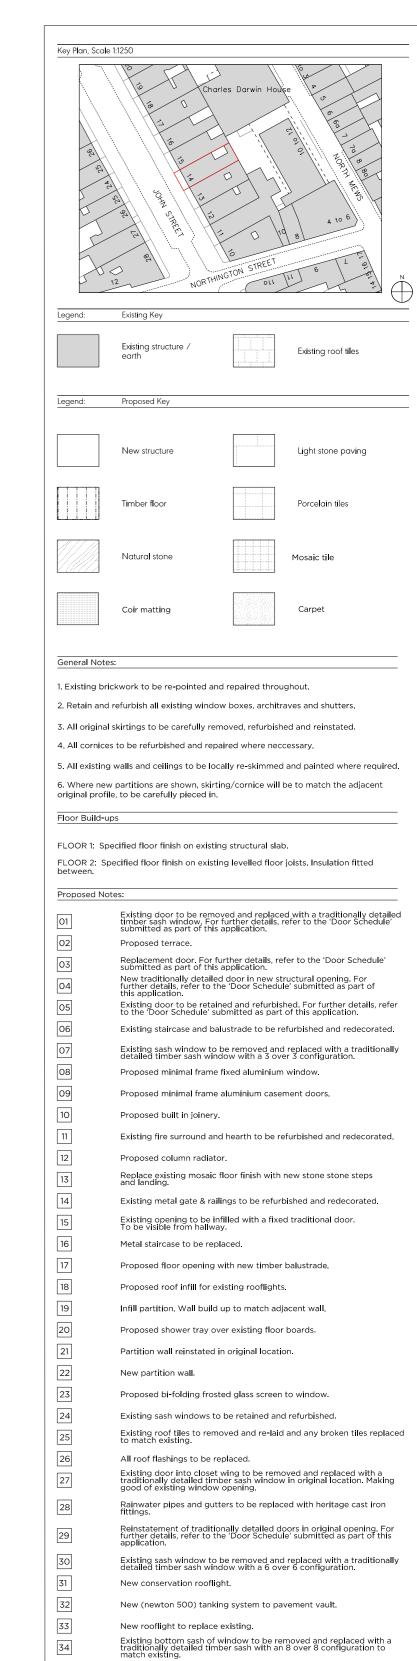

33

34

First Issue

15/07/22

Issued for Planning

Existing sash window to be removed and replaced with a traditionally detailed timber sash window with a 6 over 6 configuration.

Existing bottom sash of window to be removed and replaced with a traditionally detailed timber sash with an 8 over 8 configuration to match existing.

New (newton 500) tanking system to pavement vault.

New conservation rooflight.

New rooflight to replace existing.

Date 1:100 @ A3 / 1:50 @ A1 Scale Project 14 John Street

Drawing Title: Proposed Ground Floor Plan

First Issue

32

33

34

New conservation rooflight.

New rooflight to replace existing.

New (newton 500) tanking system to pavement vault.

Existing bottom sash of window to be removed and replaced with a traditionally detailed timber sash with an 8 over 8 configuration to match existing.

New rooflight to replace existing.

New (newton 500) tanking system to pavement vault.

Existing bottom sash of window to be removed and replaced with a traditionally detailed timber sash with an 8 over 8 configuration to match existing.

Existing bottom sash of window to be removed and replaced with a traditionally detailed timber sash with an 8 over 8 configuration to match existing.

34

Wojciechowski Architects

PB

MW

Copyright Marek Wojciechowski Architects.