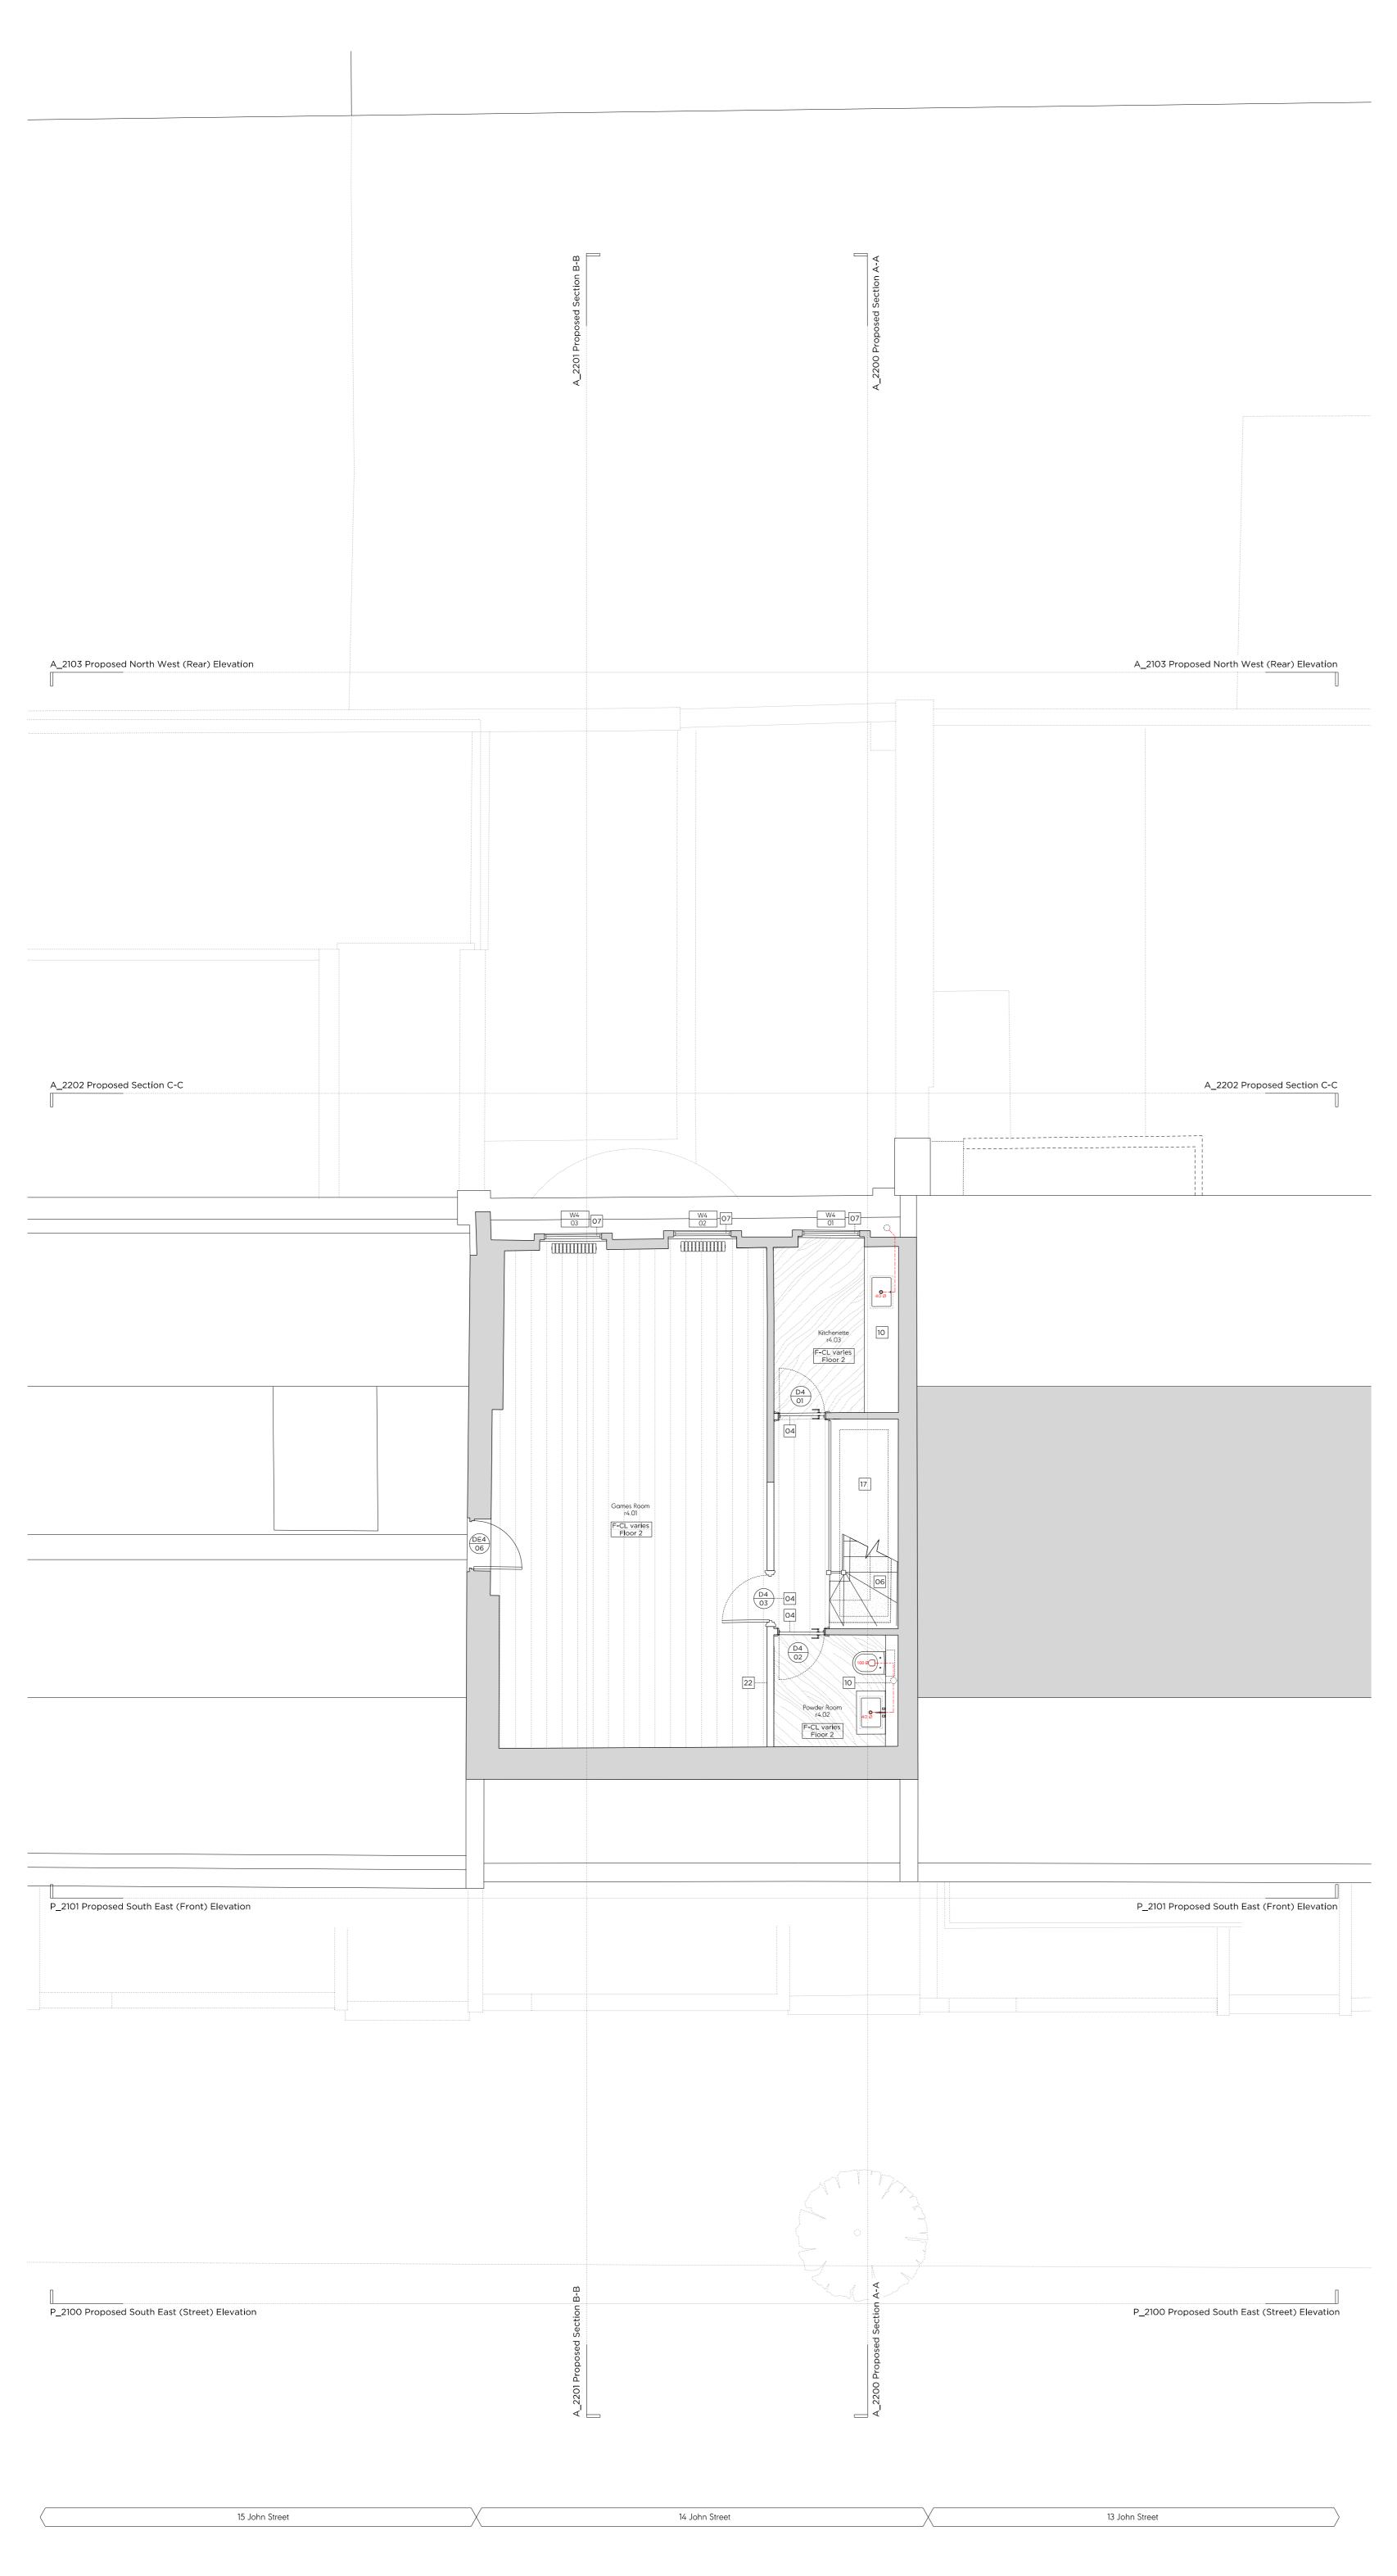

New (newton 500) tanking system to pavement vault.

New conservation rooflight.

New rooflight to replace existing.

Date 1:100 @ A3 / 1:50 @ A1 Scale Project 14 John Street

Drawing Title: Proposed Ground Floor Plan