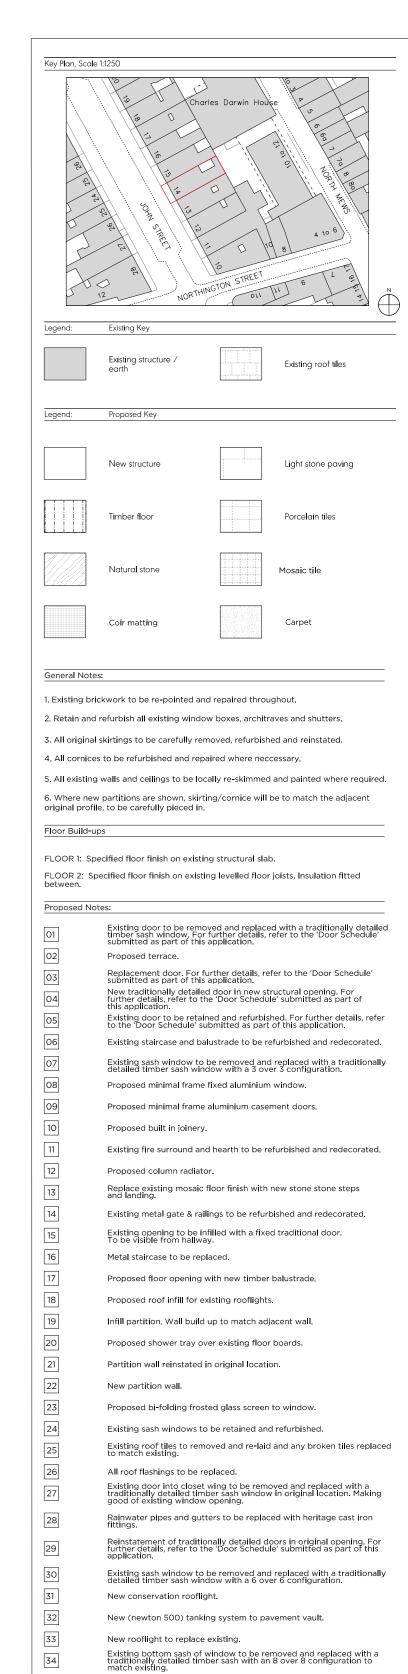

33

34

First Issue

15/07/22

Issued for Planning

Existing sash window to be removed and replaced with a traditionally detailed timber sash window with a 6 over 6 configuration.

Existing bottom sash of window to be removed and replaced with a traditionally detailed timber sash with an 8 over 8 configuration to match existing.

New (newton 500) tanking system to pavement vault.

New conservation rooflight.

New rooflight to replace existing.

Date 1:100 @ A3 / 1:50 @ A1 Scale Project 14 John Street

Drawing Title: Proposed Ground Floor Plan

First Issue

32

33

34

New conservation rooflight.

New rooflight to replace existing.

New (newton 500) tanking system to pavement vault.

Existing bottom sash of window to be removed and replaced with a traditionally detailed timber sash with an 8 over 8 configuration to match existing.

PB

MW

AA

32

33

34

First Issue

New conservation rooflight.

New rooflight to replace existing.

New (newton 500) tanking system to pavement vault.

Existing bottom sash of window to be removed and replaced with a traditionally detailed timber sash with an 8 over 8 configuration to match existing.

Existing bottom sash of window to be removed and replaced with a traditionally detailed timber sash with an 8 over 8 configuration to match existing.

34

Wojciechowski Architects

PB

MW

Copyright Marek Wojciechowski Architects.