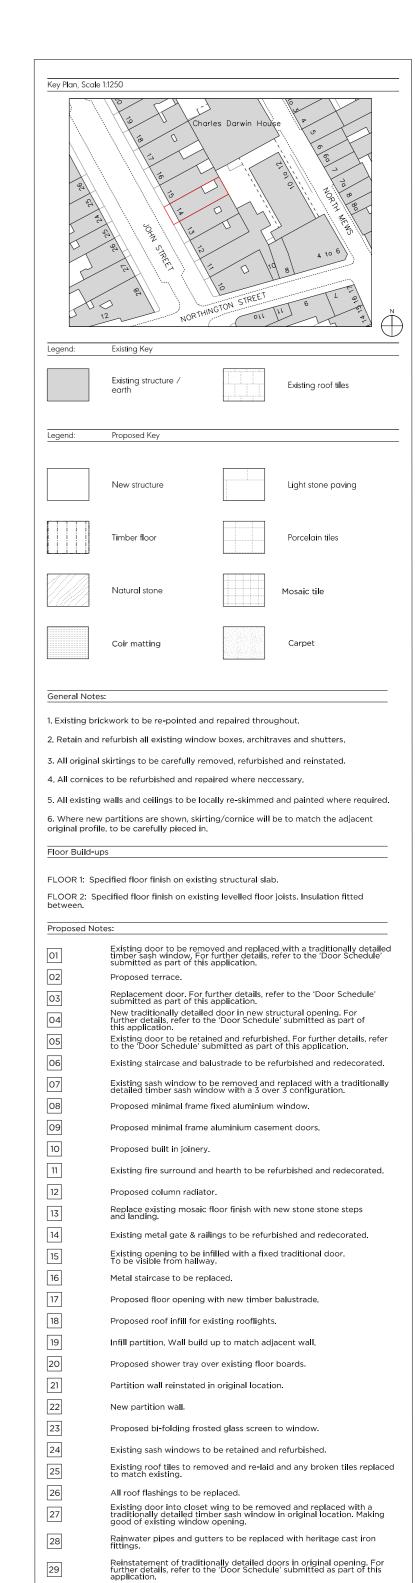

Issued for Planning

Wojciechowski Architects

66-68 Margaret Street WIW 8SR

T. 020 7580 9336

www.mw-a.co.uk

First Issue

31

32

33

34

First Issue

15/07/22

Issued for Planning

Existing sash window to be removed and replaced with a traditionally detailed timber sash window with a 6 over 6 configuration.

Existing bottom sash of window to be removed and replaced with a traditionally detailed timber sash with an 8 over 8 configuration to match existing.

First Issue

32

33

34

New conservation rooflight.

New rooflight to replace existing.

New (newton 500) tanking system to pavement vault.

Existing bottom sash of window to be removed and replaced with a traditionally detailed timber sash with an 8 over 8 configuration to match existing.

PB

MW

AA

32

33

34

First Issue

New conservation rooflight.

New rooflight to replace existing.

New (newton 500) tanking system to pavement vault.

Existing bottom sash of window to be removed and replaced with a traditionally detailed timber sash with an 8 over 8 configuration to match existing.

Existing bottom sash of window to be removed and replaced with a traditionally detailed timber sash with an 8 over 8 configuration to match existing.

34

Wojciechowski Architects

PB

MW

Copyright Marek Wojciechowski Architects.