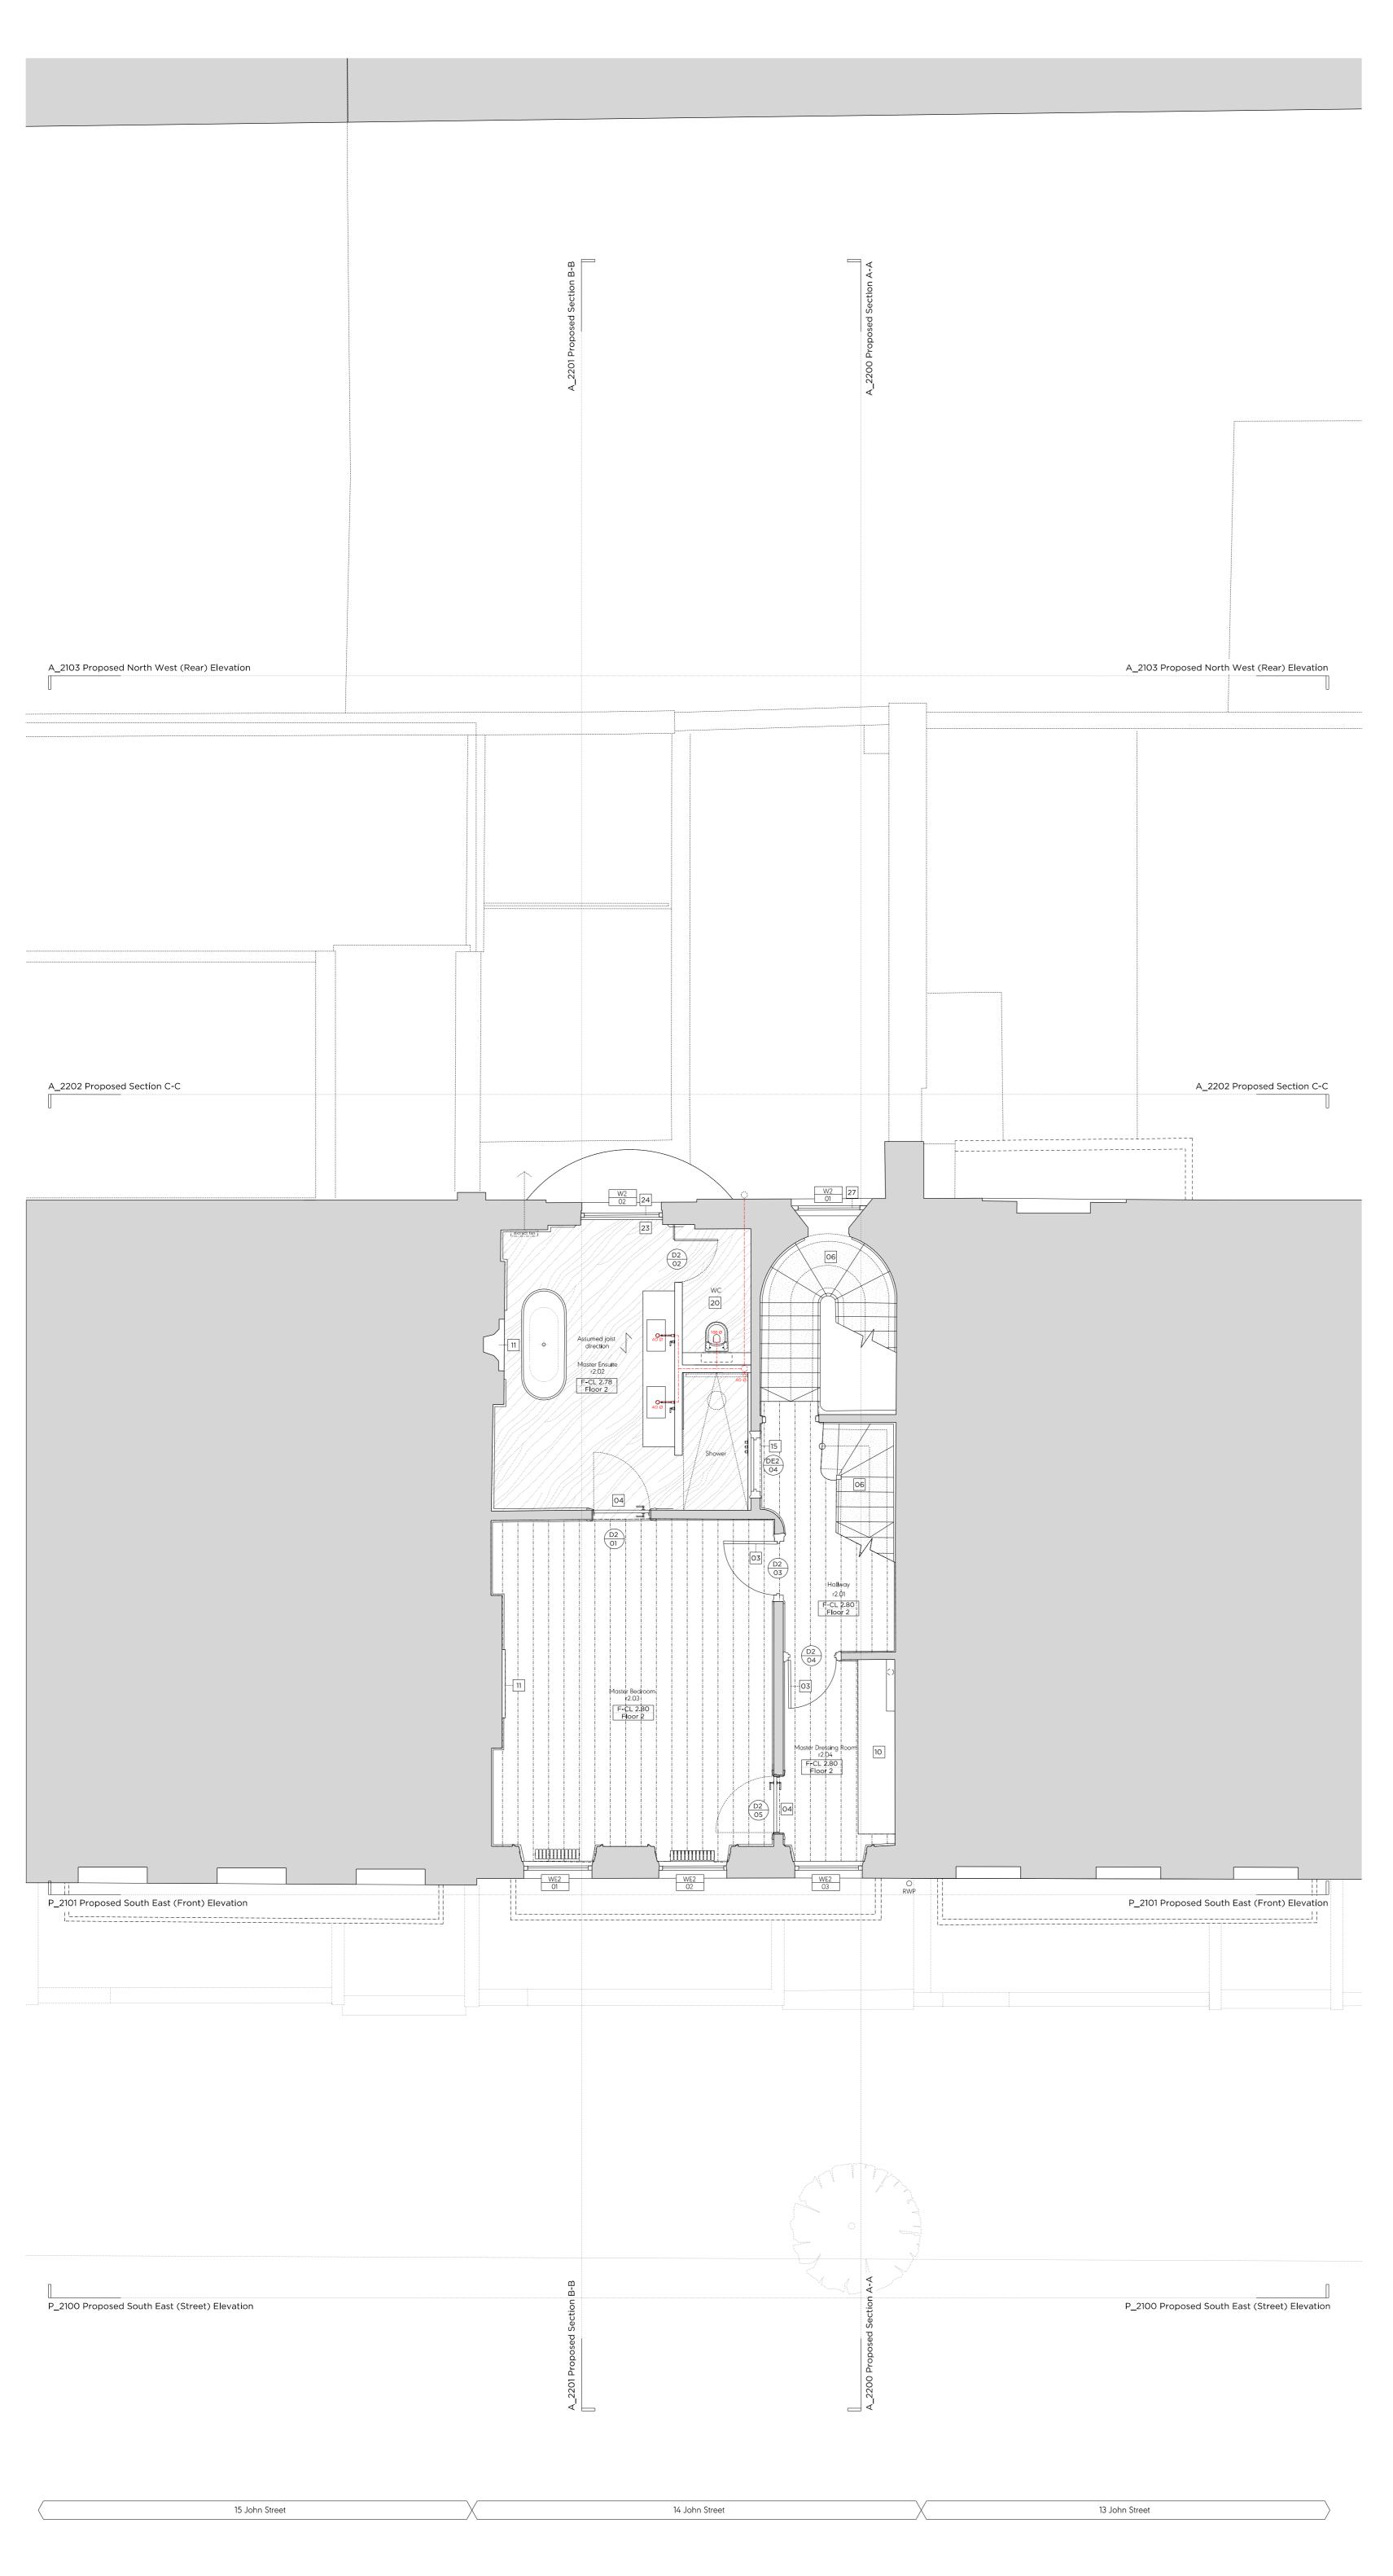

New (newton 500) tanking system to pavement vault.

New conservation rooflight.

New rooflight to replace existing.

Date 1:100 @ A3 / 1:50 @ A1 Scale Project 14 John Street

Drawing Title: Proposed Ground Floor Plan

Drawing No. P\_2000 Drawn Approved Signed PB AA MW

Wojciechowski

Copyright Marek Wojciechowski Architects.

No implied license exists. This drawing should not be used to calculate areas for the purposes of violation. All dimensions to be checked on site by the contractor and such dimensions to be their responsibility. Do not scale drawings. All work must comply with relevant British Standards and Bullding Regulations requirements. Drawing errors and omissions to be reported to the architect.