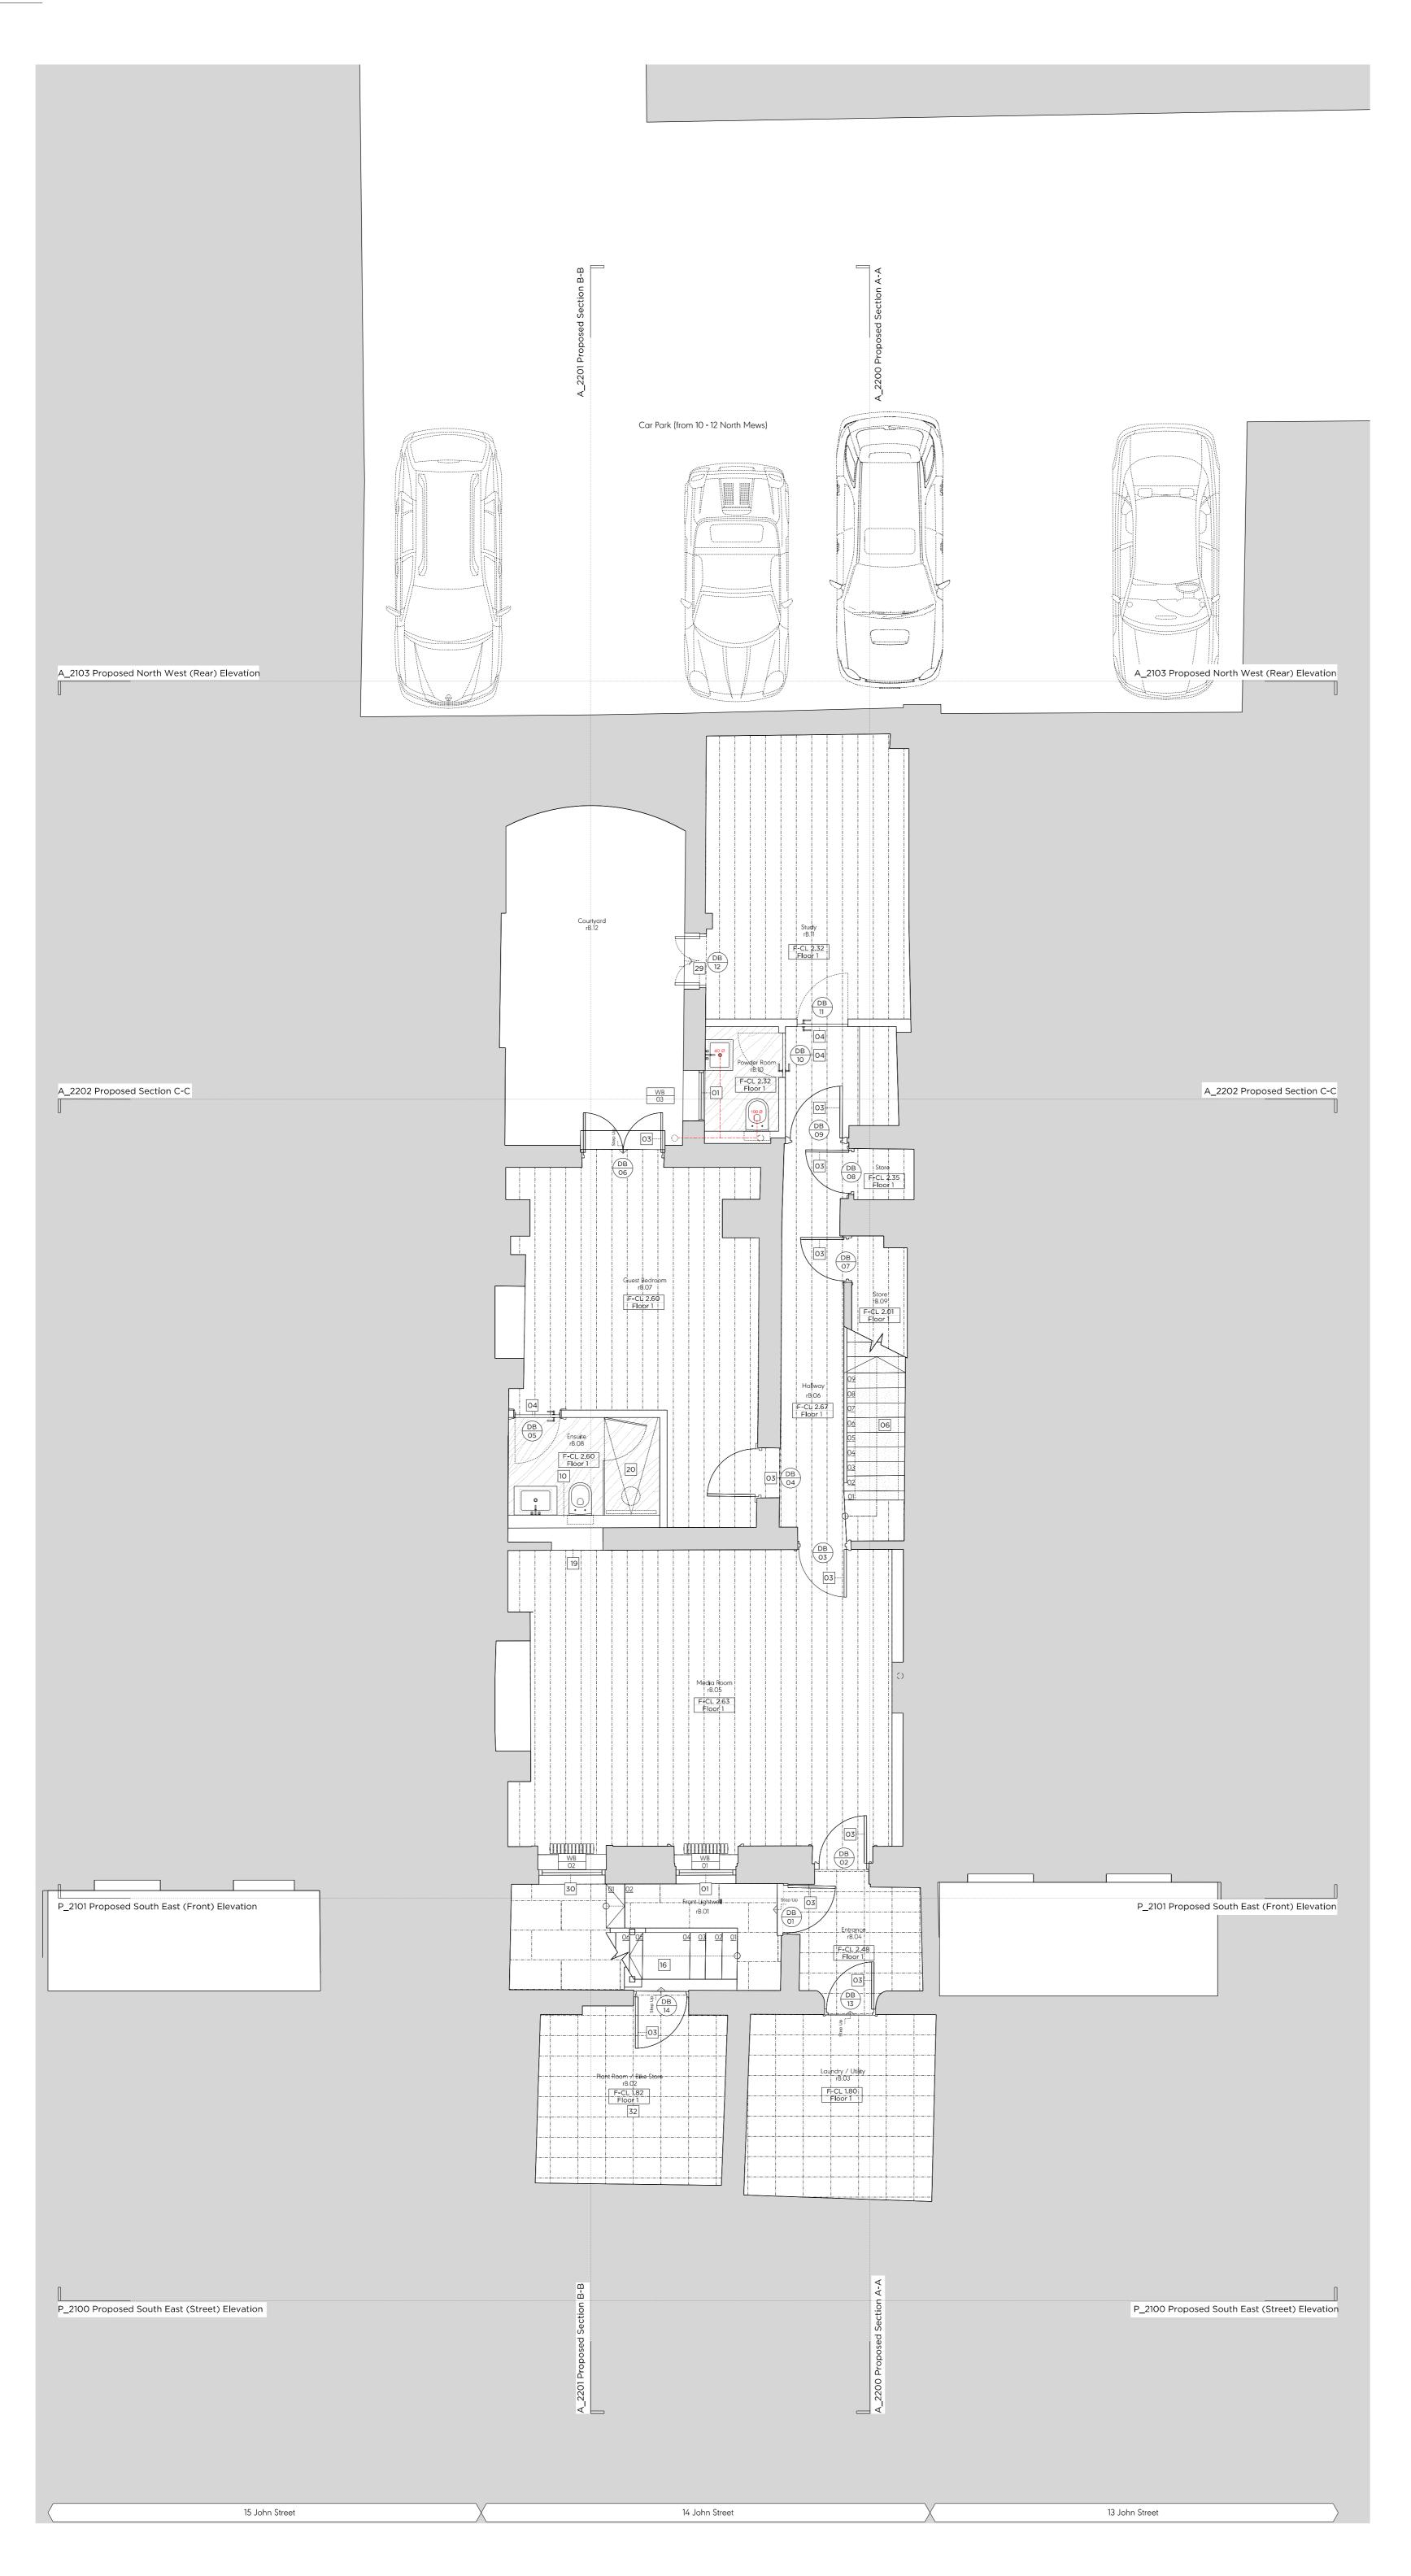

New (newton 500) tanking system to pavement vault.

New conservation rooflight.

New rooflight to replace existing.

Date 1:100 @ A3 / 1:50 @ A1 Scale Project 14 John Street

Drawing Title: Proposed Ground Floor Plan

Drawing No. P\_2000 Drawn Approved Signed PB AA MW

Wojciechowski

Copyright Marek Wojciechowski Architects.

No implied license exists. This drawing should not be used to calculate areas for the purposes of violation. All dimensions to be checked on site by the contractor and such dimensions to be their responsibility. Do not scale drawings. All work must comply with relevant British Standards and Bullding Regulations requirements. Drawing errors and omissions to be reported to the architect.