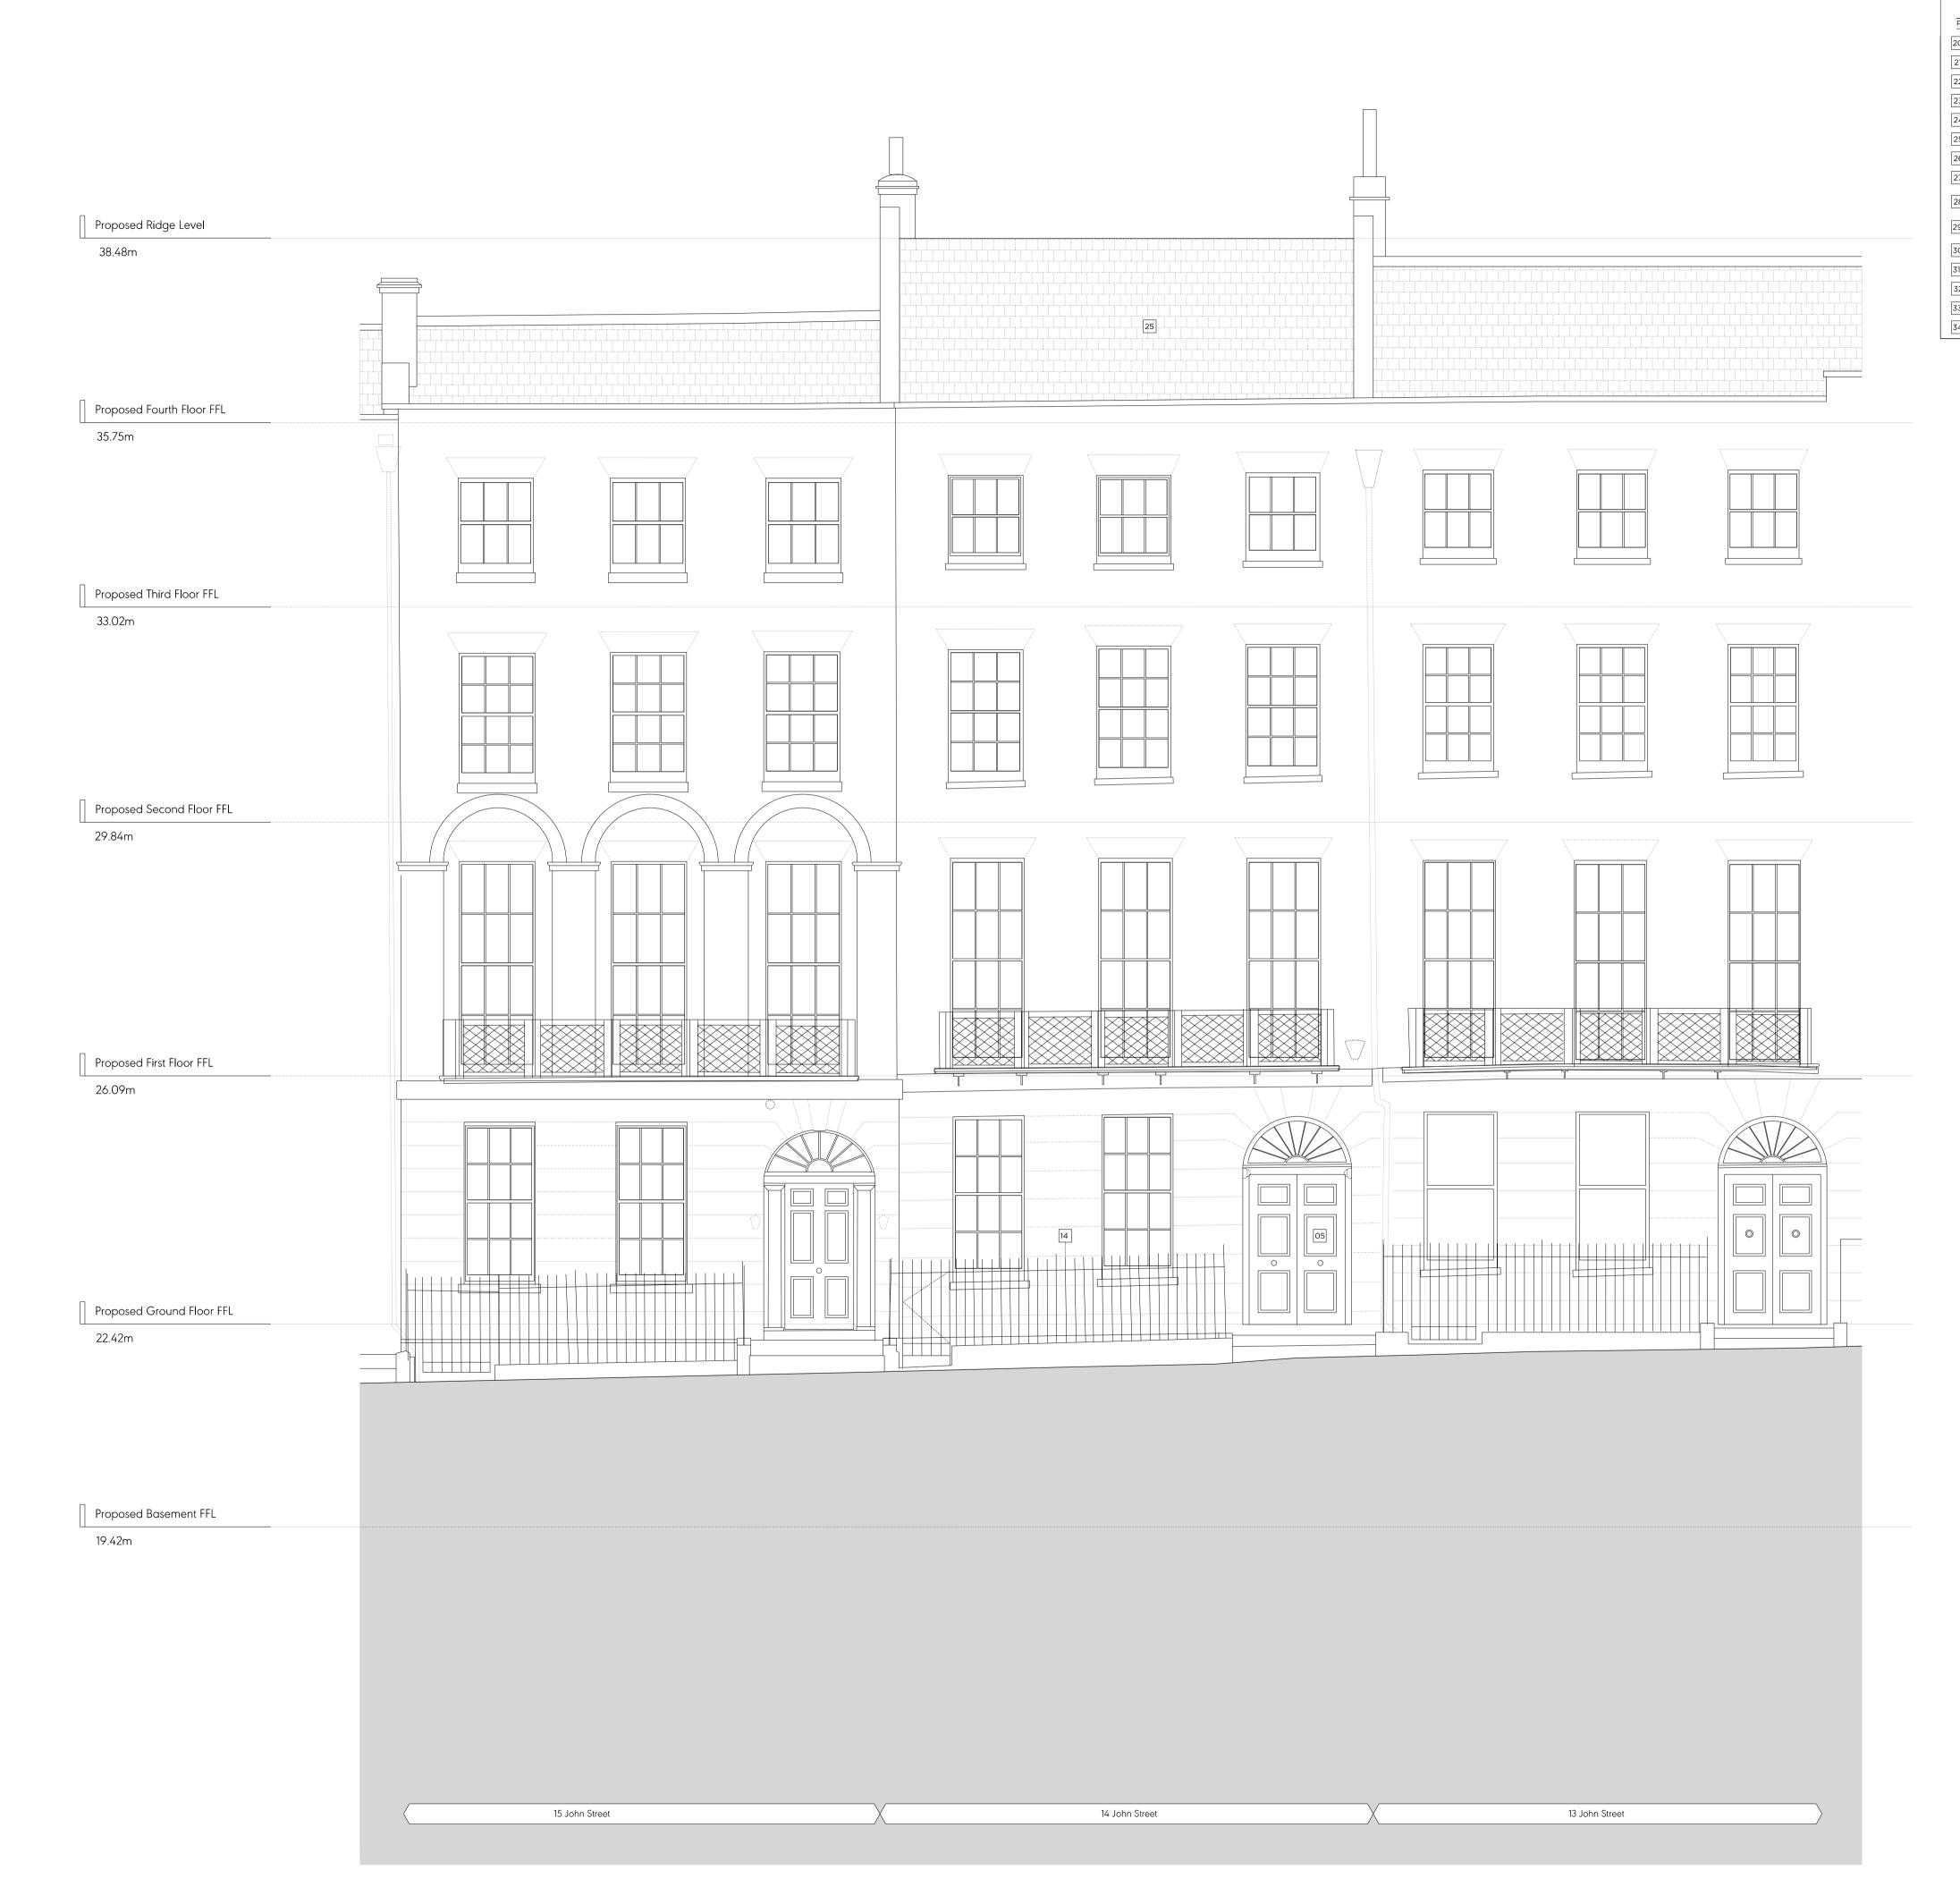

Issued for Planning

Wojciechowski Architects

66-68 Margaret Street WIW 8SR

T. 020 7580 9336

www.mw-a.co.uk

First Issue

31

32

33

34

First Issue

15/07/22

Issued for Planning

Existing sash window to be removed and replaced with a traditionally detailed timber sash window with a 6 over 6 configuration.

Existing bottom sash of window to be removed and replaced with a traditionally detailed timber sash with an 8 over 8 configuration to match existing.

New (newton 500) tanking system to pavement vault.

New conservation rooflight.

New rooflight to replace existing.

Date 1:100 @ A3 / 1:50 @ A1 Scale Project 14 John Street

Drawing Title: Proposed Ground Floor Plan

Drawing No. P\_2000 Drawn Approved Signed PB AA MW

Wojciechowski

Copyright Marek Wojciechowski Architects.

No implied license exists. This drawing should not be used to calculate areas for the purposes of violation. All dimensions to be checked on site by the contractor and such dimensions to be their responsibility. Do not scale drawings. All work must comply with relevant British Standards and Bullding Regulations requirements. Drawing errors and omissions to be reported to the architect.