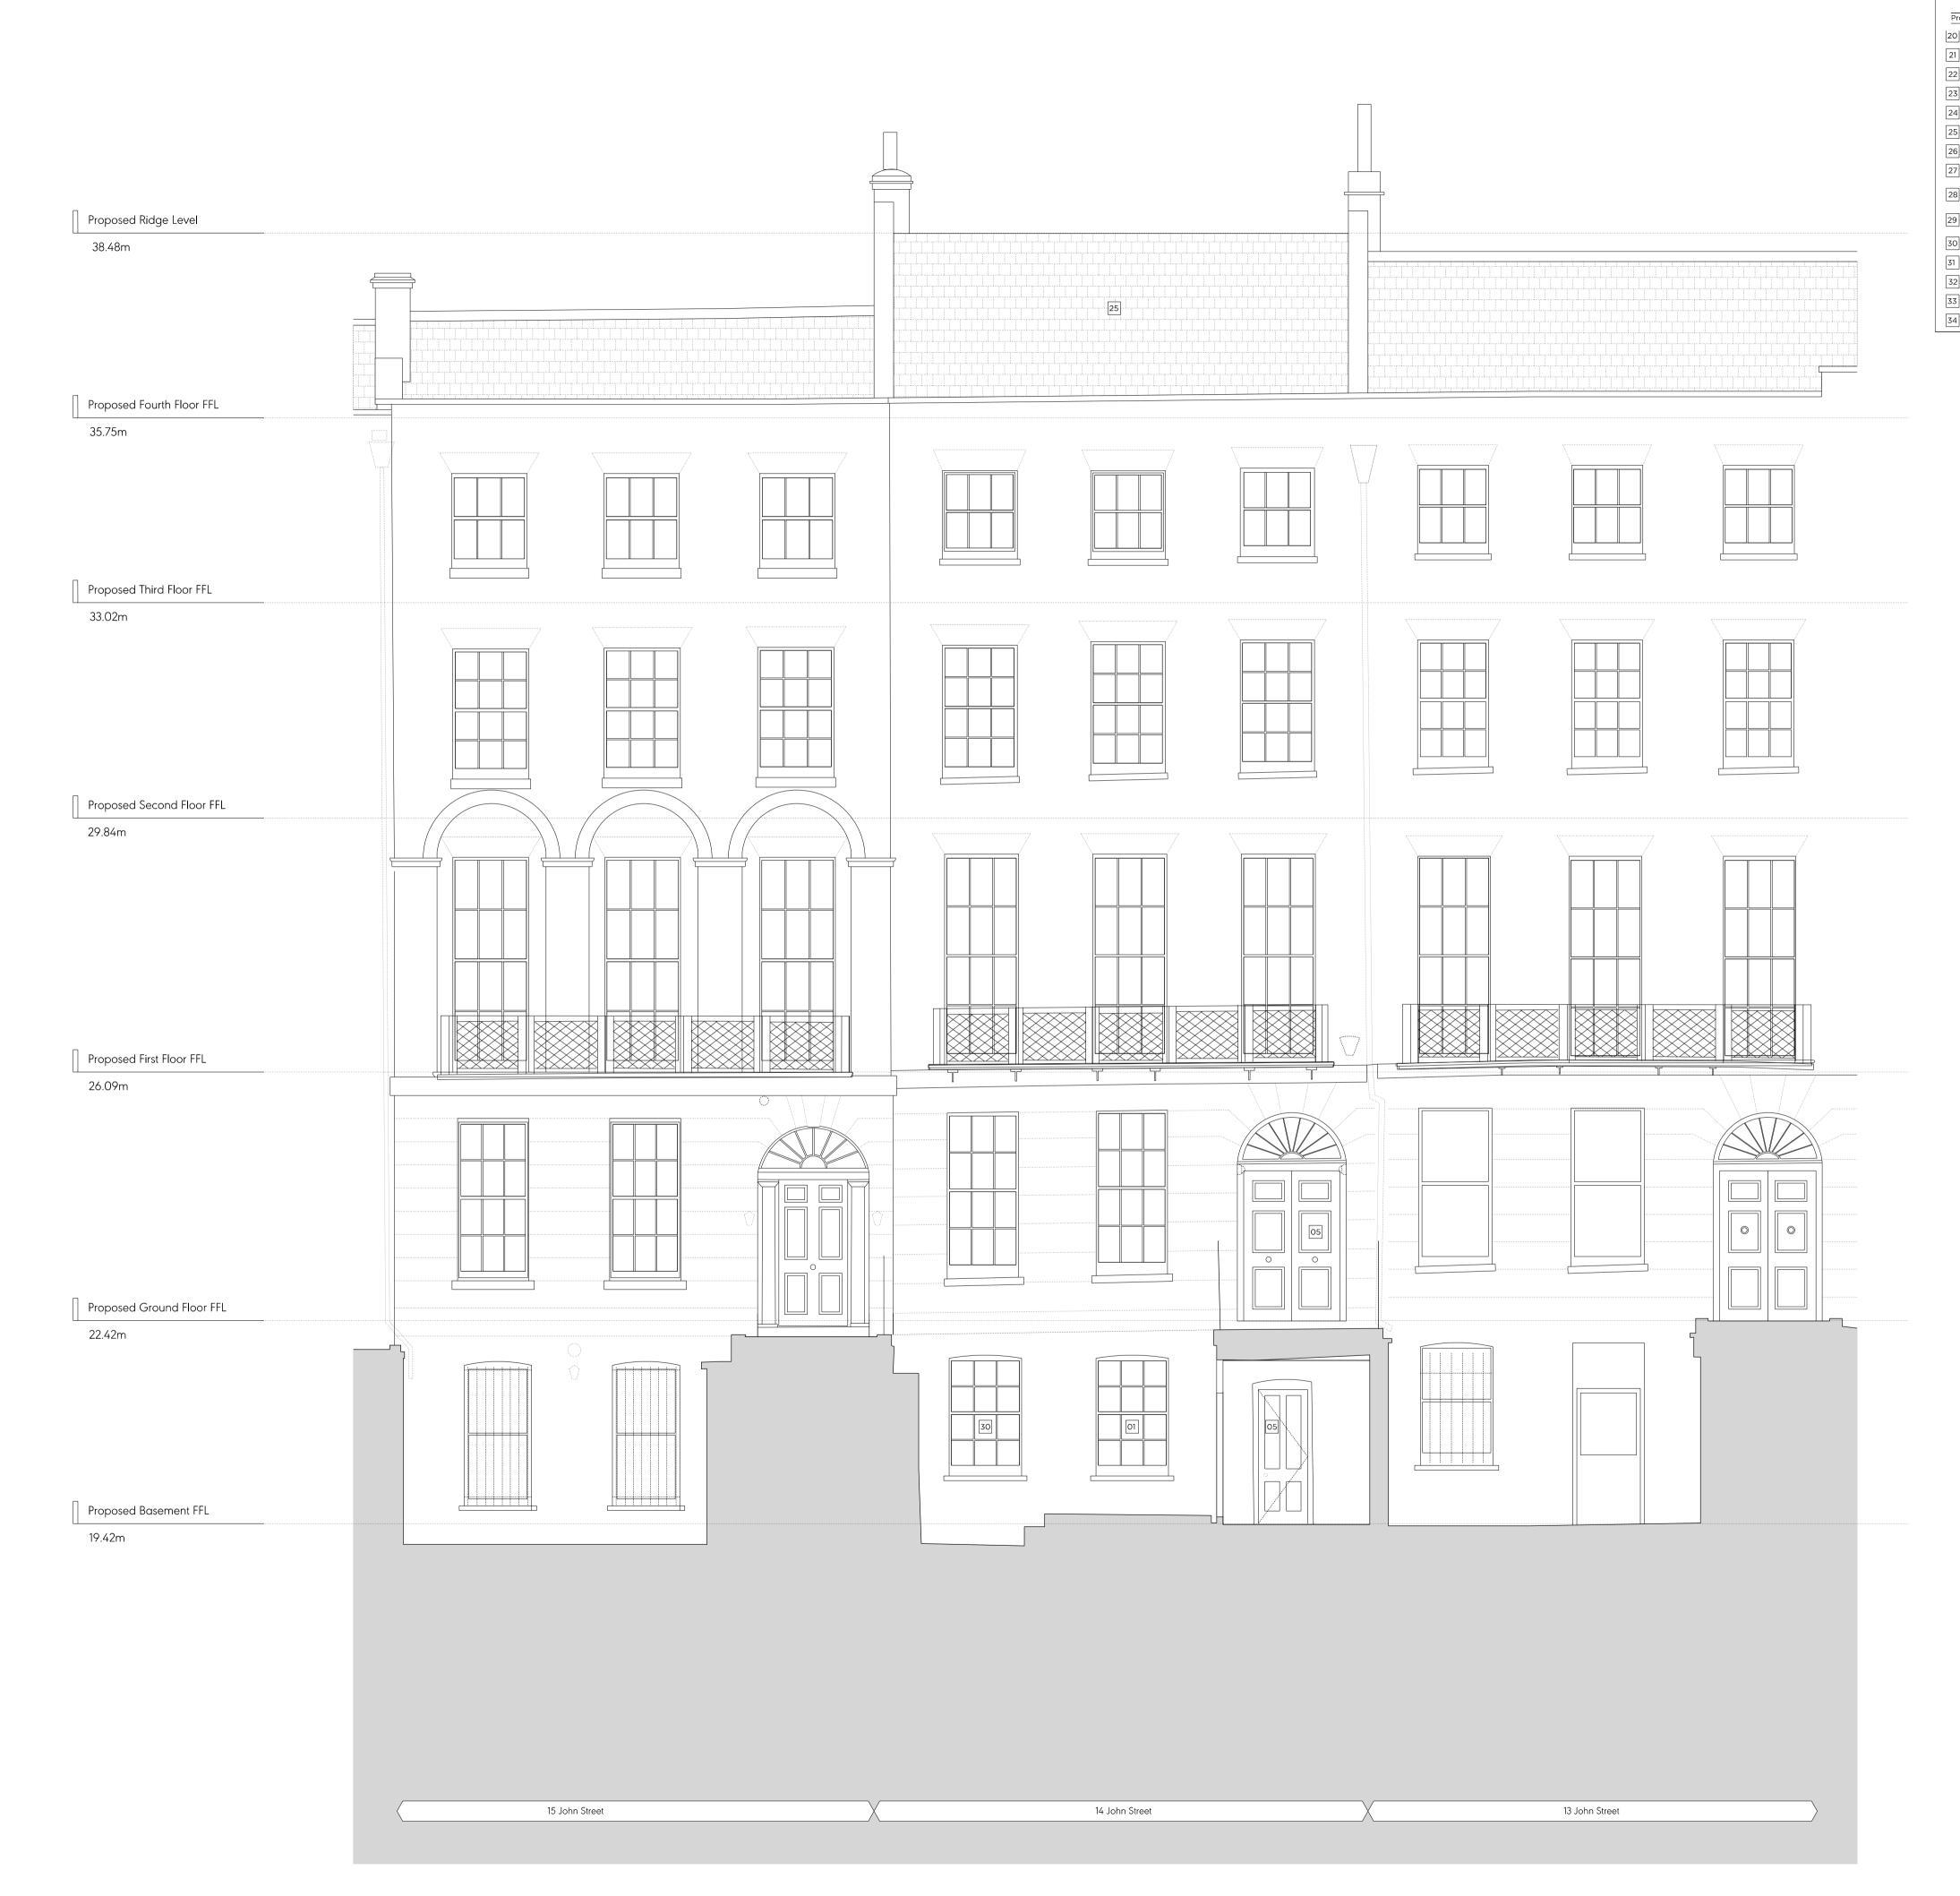

Issued for Planning

Drawn Approved Signed AA PB MW

66-68 Margaret Street WIW 8SR

T. 020 7580 9336

www.mw-a.co.uk

Copyright Marek Wojciechowski Architects.

No implied license exists. This drawing should not be used to calculate areas for the purposes of valuation. All dimensions to be checked on site by the contractor and such dimensions to be their responsibility. Do not scale drawings. All work must comply with relevant British Standards and Building Regulations requirements. Drawing errors and omissions to be reported to the architect.

First Issue

32

33

34

New conservation rooflight.

New rooflight to replace existing.

New (newton 500) tanking system to pavement vault.

Existing bottom sash of window to be removed and replaced with a traditionally detailed timber sash with an 8 over 8 configuration to match existing.

Wojciechowski 66-68 Margaret Street W1W 8SR

Copyright Marek Wojciechowski Architects.

No implied license exists. This drawing should not be used to calculate areas for the purposes of violation. All dimensions to be checked on site by the contractor and such dimensions to be their responsibility. Do not scale drawings. All work must comply with relevant British Standards and Bullding Regulations requirements. Drawing errors and omissions to be reported to the architect.