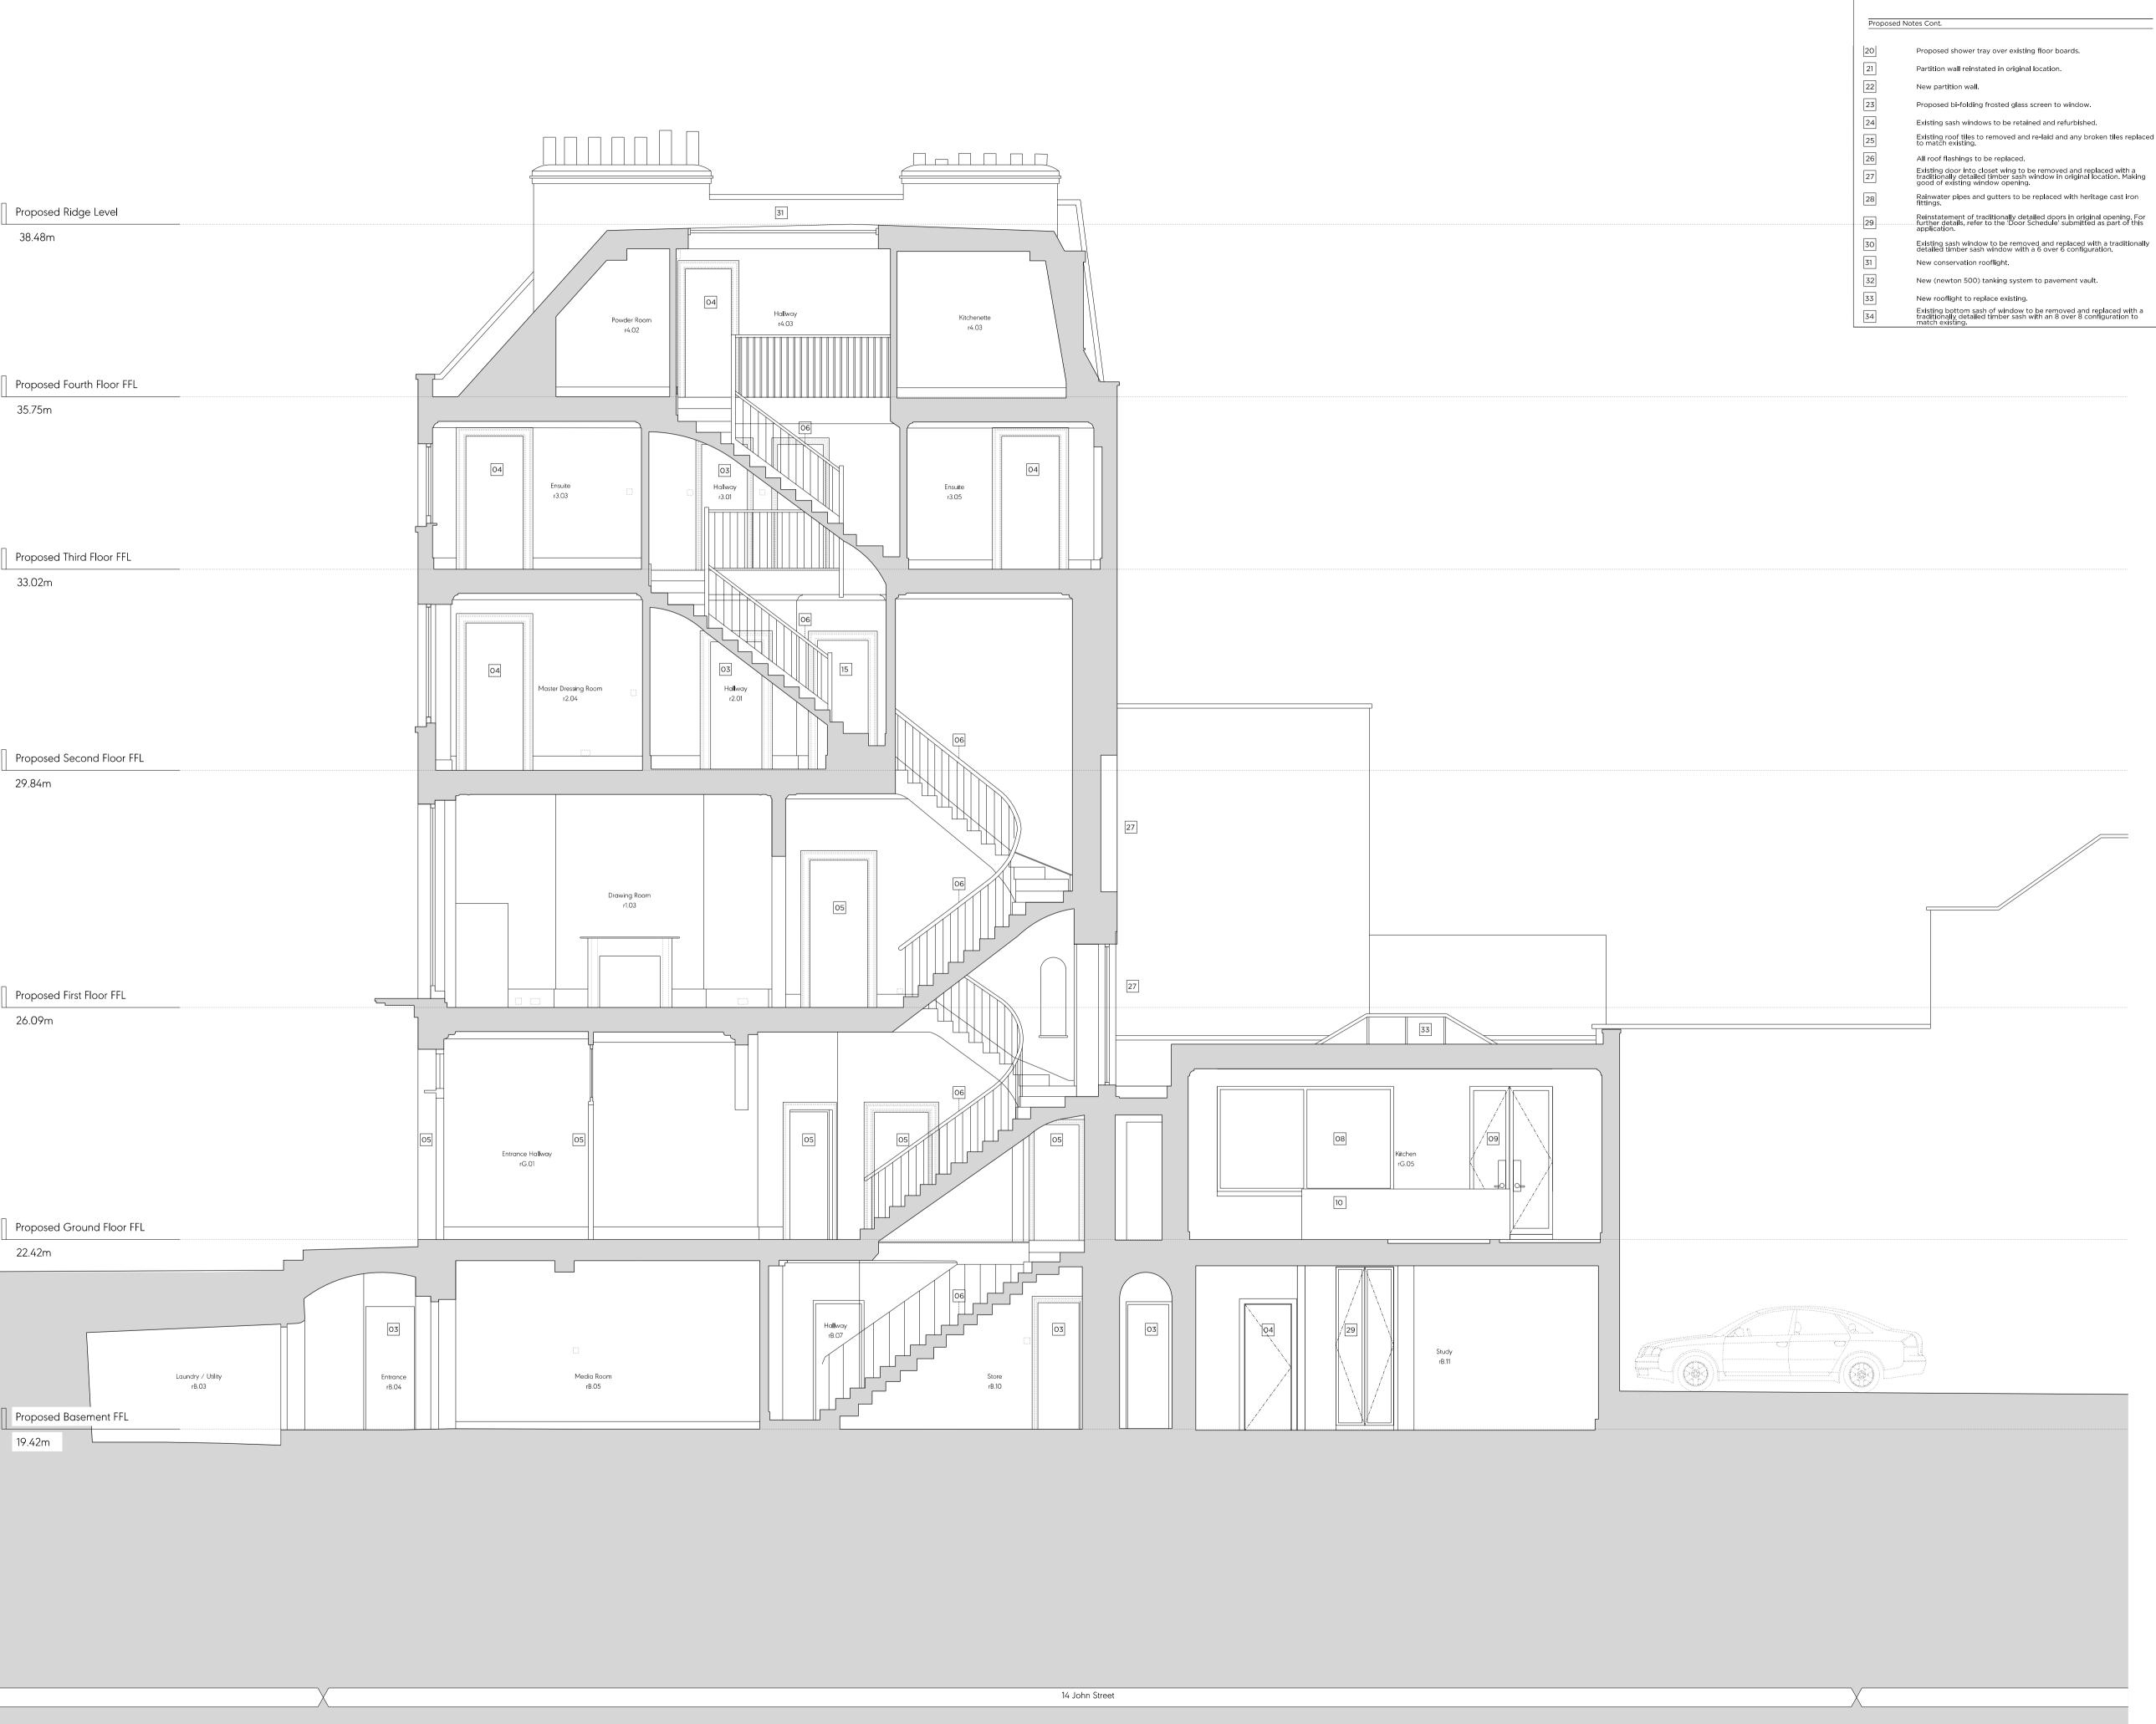

33

34

First Issue

15/07/22

Issued for Planning

Existing sash window to be removed and replaced with a traditionally detailed timber sash window with a 6 over 6 configuration.

Existing bottom sash of window to be removed and replaced with a traditionally detailed timber sash with an 8 over 8 configuration to match existing.

New (newton 500) tanking system to pavement vault.

New conservation rooflight.

New rooflight to replace existing.

Date 1:100 @ A3 / 1:50 @ A1 Scale Project 14 John Street

Drawing Title: Proposed Ground Floor Plan

First Issue

32

33

34

New conservation rooflight.

New rooflight to replace existing.

New (newton 500) tanking system to pavement vault.

Existing bottom sash of window to be removed and replaced with a traditionally detailed timber sash with an 8 over 8 configuration to match existing.

New rooflight to replace existing.

New (newton 500) tanking system to pavement vault.

Existing bottom sash of window to be removed and replaced with a traditionally detailed timber sash with an 8 over 8 configuration to match existing.

Existing bottom sash of window to be removed and replaced with a traditionally detailed timber sash with an 8 over 8 configuration to match existing.

34

Wojciechowski Architects

PB

MW

Copyright Marek Wojciechowski Architects.