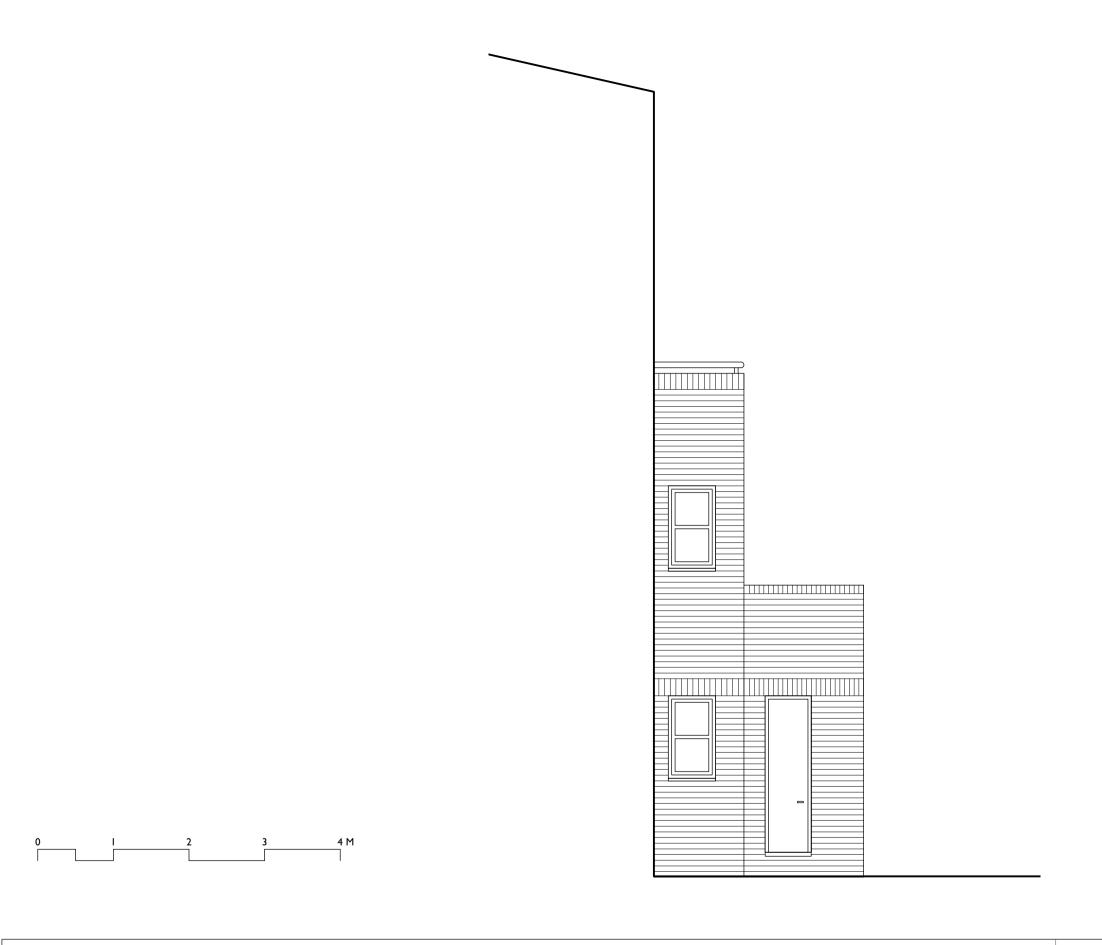

Drawing name:
East Elevation as existing March 2022 901NY PA19 Scale: Revision: Drawn by: **梦 f** 1:50 @ A3

Project name:
1 Nelsons Yard, NW1 7RN

GODSMARK Architecture

Do not scale this drawing. All dimensions are in millimetres.

Contractors are to check all dimensions prior to commencement on site and notify the architect of any errors, omissions, or discrepancies.

Godsmark Architecture Ltd retain copyright of this drawing, it may not be copied, altered or reproduced In any way without their written authority. © Godsmark Architecture Ltd