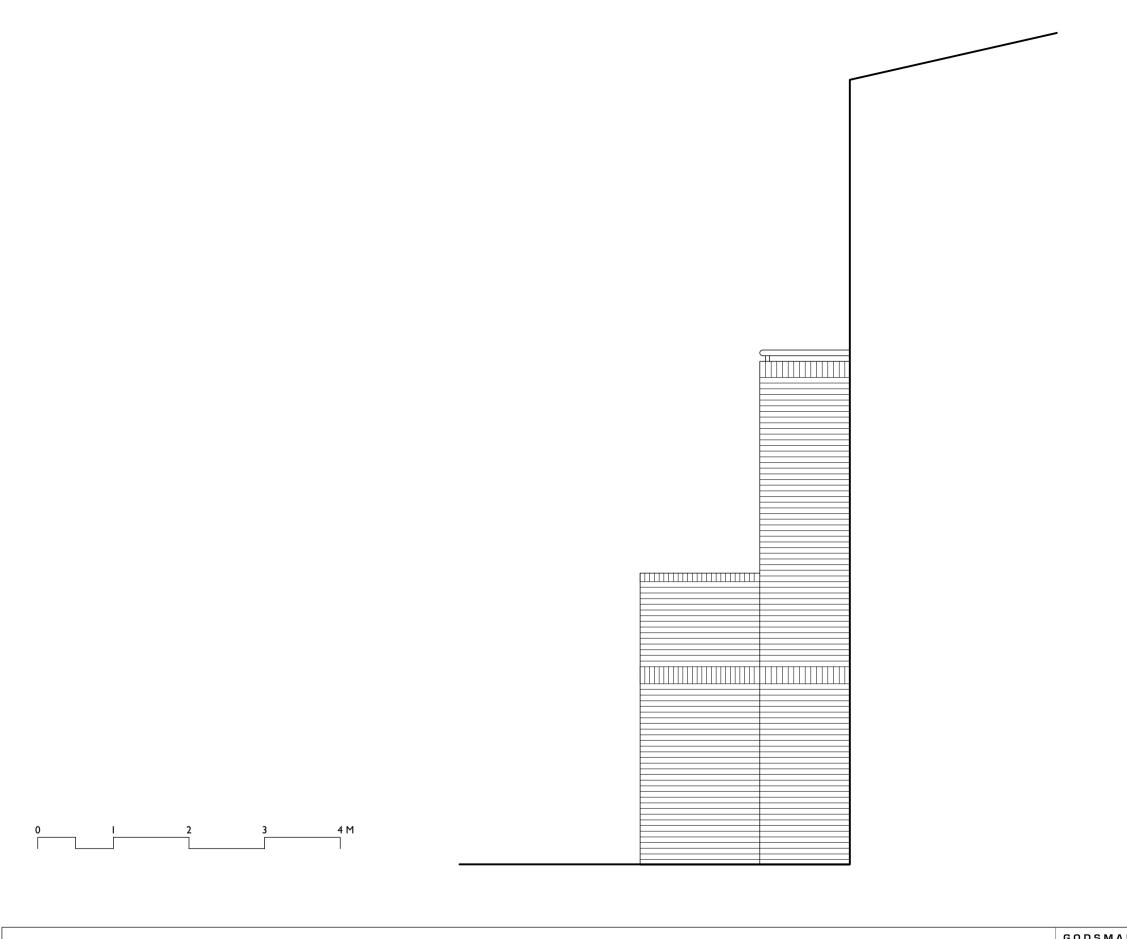

Drawing name:
West Elevation as existing Drawing no: March 2022 901NY PA21 Scale: Revision: Drawn by: **梦 f** 1:50 @ A3

Project name:
1 Nelsons Yard, NW1 7RN GODSMARK Architecture

Do not scale this drawing. All dimensions are in millimetres.

Contractors are to check all dimensions prior to commencement on site and notify the architect of any errors, omissions, or discrepancies.

Godsmark Architecture Ltd retain copyright of this drawing, it may not be copied, altered or reproduced In any way without their written authority. © Godsmark Architecture Ltd

GODSMARK Architecture Ltd Unit 9, Shoreditch Town Hall, 380 Old St, London EC1V 9LT Tel: 020 7739 0399 Email: mail@godsmarkarchitecture.com

Project name:
1 Nelsons Yard, NW1 7RN

Drawing name:
West Elevation as proposed March 2022 901NY PA22 Scale: Revision: Drawn by: **梦 f** 1:50 @ A3