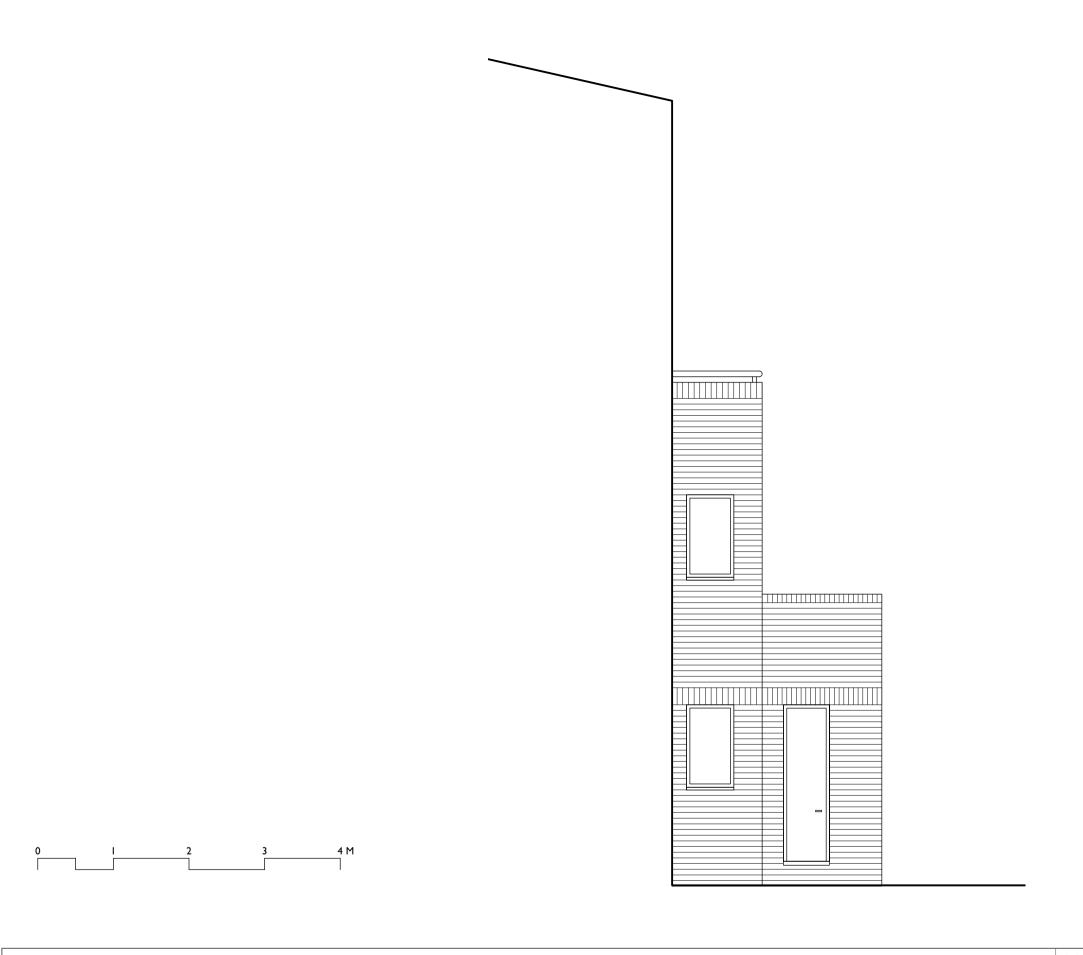

GODSMARK Architecture Ltd Unit 9, Shoreditch Town Hall, 380 Old St, London EC1V 9LT Tel: 020 7739 0399 Email: mail@godsmarkarchitecture.com

Scale: **梦 f** 1:50 @ A3

Drawing name: East Elevation as proposed March 2022 901NY PA20 Revision: Drawn by:

Project name:
1 Nelsons Yard, NW1 7RN

GODSMARK Architecture

Do not scale this drawing. All dimensions are in millimetres.

Contractors are to check all dimensions prior to commencement on site and notify the architect of any errors, omissions, or discrepancies.

Godsmark Architecture Ltd retain copyright of this drawing, it may not be copied, altered or reproduced In any way without their written authority. © Godsmark Architecture Ltd

GODSMARK Architecture Ltd Unit 9, Shoreditch Town Hall, 380 Old St, London EC1V 9LT Tel: 020 7739 0399 Email: mail@godsmarkarchitecture.com