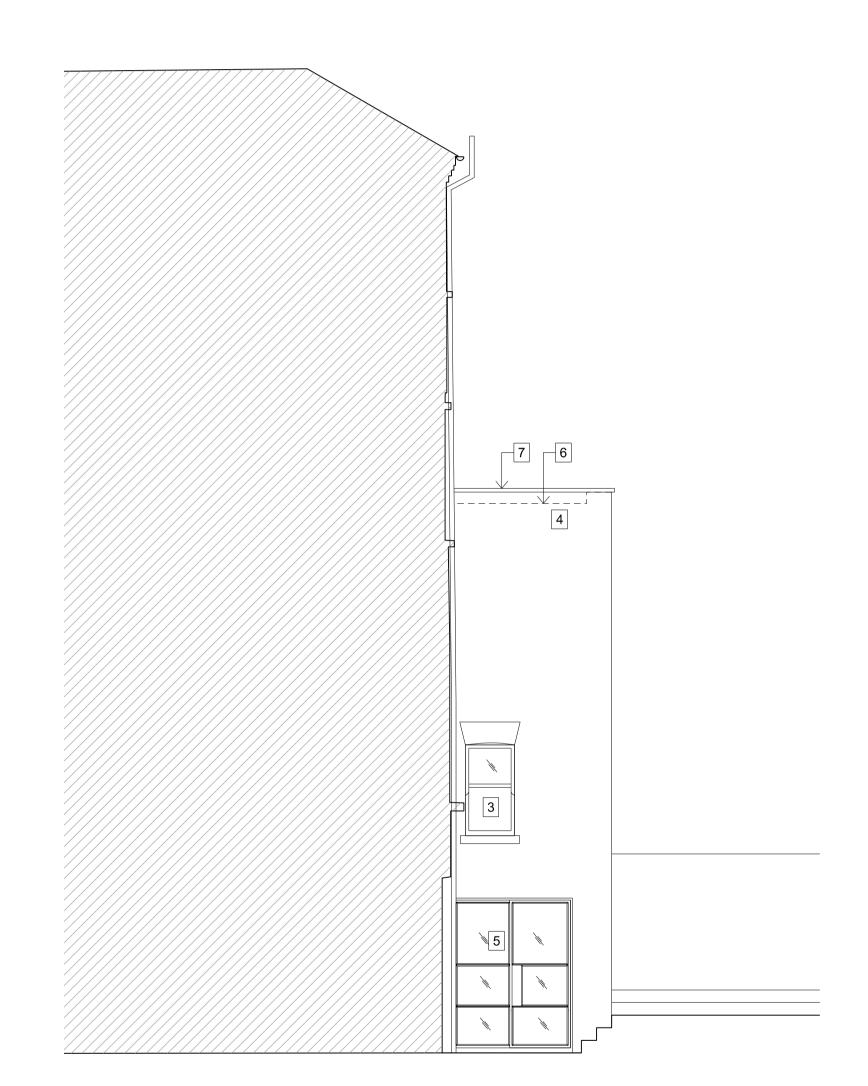

## $\bigcirc$ — New connection to existing SVP 4 - New connection to existing SVP

**MATERIALS KEY:** 

2 Stucco render Stone work

4 London Stock Brick to match existing

7 Pre-cast Concrete/ Stone Parapet

6 EPDM flat roof

9 External Paving

8 Rooflight

3 Painted Timber Double glazed windows

5 Aluminium Crittal Style Doors/ Window

1 London Stock Brick

2 Side Elevation (East)

| REV DATE NOTES                                                                  | REV DATE  | NOTES |       | KEY:                                                                                 | NOTES:                                                                                   | PROJECT                           | CODE          | DRAWING STATUS |                |     |
|---------------------------------------------------------------------------------|-----------|-------|-------|--------------------------------------------------------------------------------------|------------------------------------------------------------------------------------------|-----------------------------------|---------------|----------------|----------------|-----|
| WOODROW VIZOR  A 18/08/2022 Issued to client B 06/10/2022 Issued for planning   |           |       |       |                                                                                      | (Registered in England & Wales                                                           | 3 Rochester Road, Camden, NW1 9JH | RHH           | PLANNING       |                |     |
| ARCHITECTS  C 13/10/2022 Issued for planning                                    |           |       |       |                                                                                      | no. 13668435)                                                                            | CLIENT                            | DRAWING       |                |                |     |
|                                                                                 | SCALE BAR |       | NORTH | This drawing is descriptive design intent only and is no to be used for construction |                                                                                          | Proposed side elevations          |               |                |                |     |
| woodrowvizor.co.uk / studio@woodrowvizor.co.uk  GW 07754874186 / GV 07980893258 |           |       |       |                                                                                      | All dimensions to be checked on site and not scaled from this drawing. Any discrepancies | STRUCTURAL ENGINEER               | SCALE         |                | DRAWING NUMBER | Rev |
| 47 Windmill Road, Hampton Hill, London, TW12 1QZ                                | Omm       | 2500  | 5000  |                                                                                      | are to be reported to the Architect.                                                     | TBC                               | 1:50@A1/1:10( | )@A3           | RHH_211        | С   |