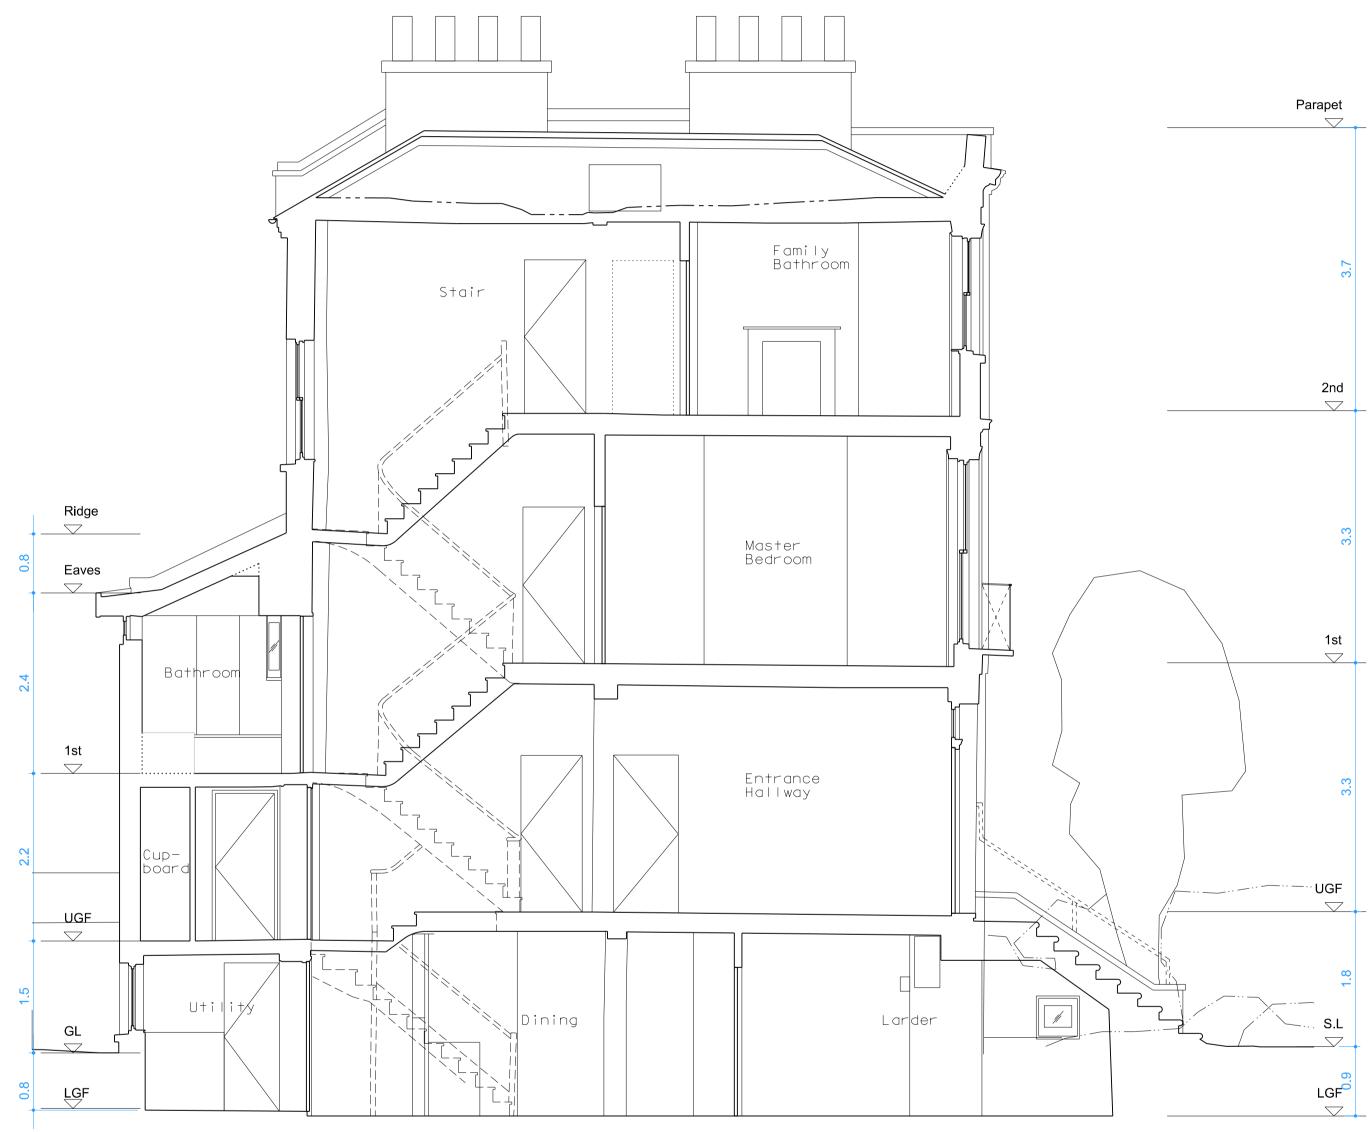

1 Section AA

2 Section BB

|                                                                                     | REV DATE NOTES                                                    | REV DATE  | NOTES     | KEY:  | NOTES:                                                                                                              | PROJECT                           | CODE                        | DRAWING STATUS     |
|-------------------------------------------------------------------------------------|-------------------------------------------------------------------|-----------|-----------|-------|---------------------------------------------------------------------------------------------------------------------|-----------------------------------|-----------------------------|--------------------|
| WOODROW VIZOR                                                                       | A 06/10/2022 Issued for planning B 13/10/2022 Issued for planning |           |           |       | Copyright:<br>Woodrow Vizor Architects Ltd<br>(Registered in England & Wales<br>no. 13668435)                       | 3 Rochester Road, Camden, NW1 9JH | RHH                         | PLANNING           |
| ARCHITECTS                                                                          |                                                                   |           |           |       | no. 13668435)  This drawing is descriptive design intent only and is not                                            | CLIENT                            | drawing<br>  Existing secti | ons                |
| woodrowvizor.co.uk / studio@woodrowvizor.co.uk                                      |                                                                   | SCALE BAR |           | NORTH | design intent only and is not to be used for construction. All dimensions to be checked on site and not scaled from |                                   | SCALE SCALE                 | DRAWING NUMBER Rev |
| GW 07754874186 / GV 07980893258<br>47 Windmill Road, Hampton Hill, London, TW12 1QZ |                                                                   | Omm       | 2500 5000 |       | this drawing. Any discrepancies are to be reported to the Architect.                                                |                                   | 1:50@A1/1:100@              |                    |