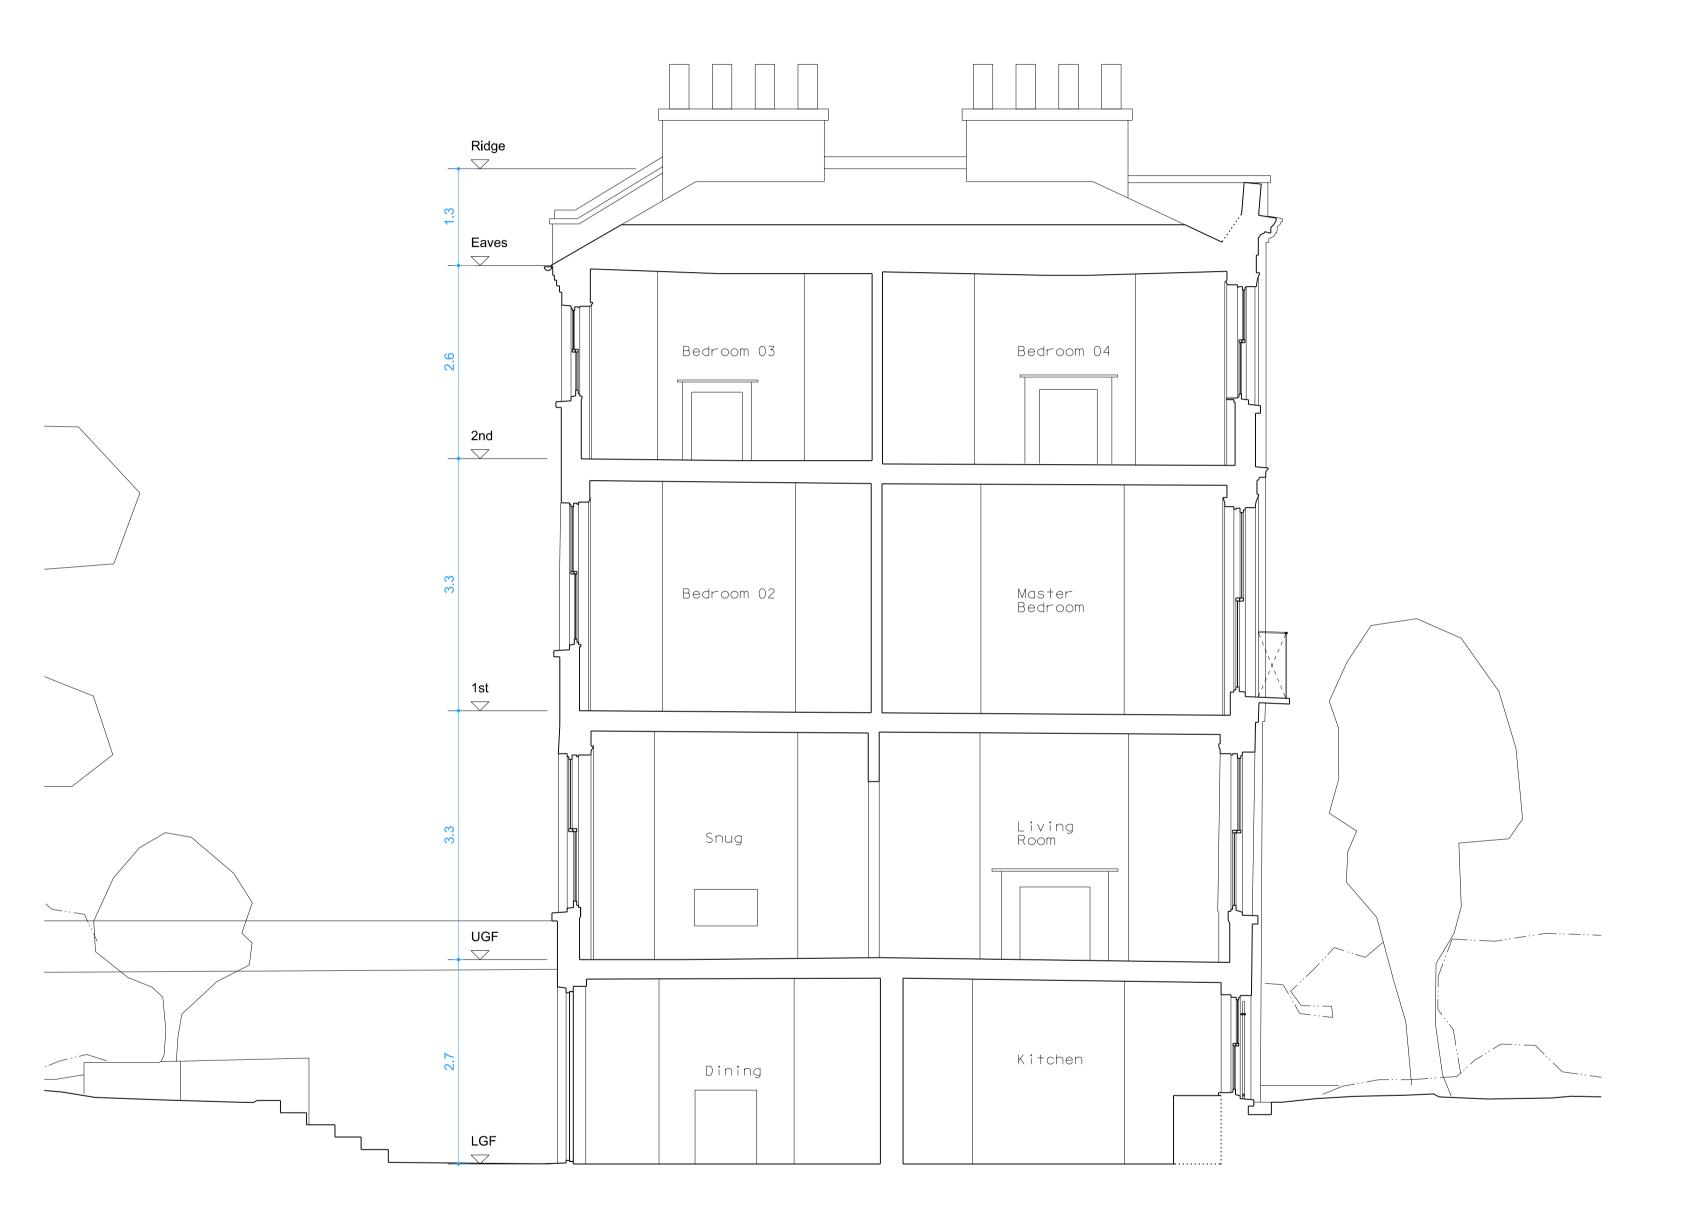

1 Section AA

2 Section BB

|                                                                                     | REV DATE NOTES                                                    | REV DATE  | NOTES     | KEY:  | NOTES:                                                                                                              | PROJECT                           | CODE                        | DRAWING STATUS     |
|-------------------------------------------------------------------------------------|-------------------------------------------------------------------|-----------|-----------|-------|---------------------------------------------------------------------------------------------------------------------|-----------------------------------|-----------------------------|--------------------|
| WOODROW VIZOR                                                                       | A 06/10/2022 Issued for planning B 13/10/2022 Issued for planning |           |           |       | Copyright:<br>Woodrow Vizor Architects Ltd<br>(Registered in England & Wales<br>no. 13668435)                       | 3 Rochester Road, Camden, NW1 9JH | RHH                         | PLANNING           |
| ARCHITECTS                                                                          |                                                                   |           |           |       | no. 13668435)  This drawing is descriptive design intent only and is not                                            | CLIENT                            | drawing<br>  Existing secti | ons                |
| woodrowvizor.co.uk / studio@woodrowvizor.co.uk                                      |                                                                   | SCALE BAR |           | NORTH | design intent only and is not to be used for construction. All dimensions to be checked on site and not scaled from |                                   | SCALE SCALE                 | DRAWING NUMBER Rev |
| GW 07754874186 / GV 07980893258<br>47 Windmill Road, Hampton Hill, London, TW12 1QZ |                                                                   | Omm       | 2500 5000 |       | this drawing. Any discrepancies are to be reported to the Architect.                                                |                                   | 1:50@A1/1:100@              |                    |