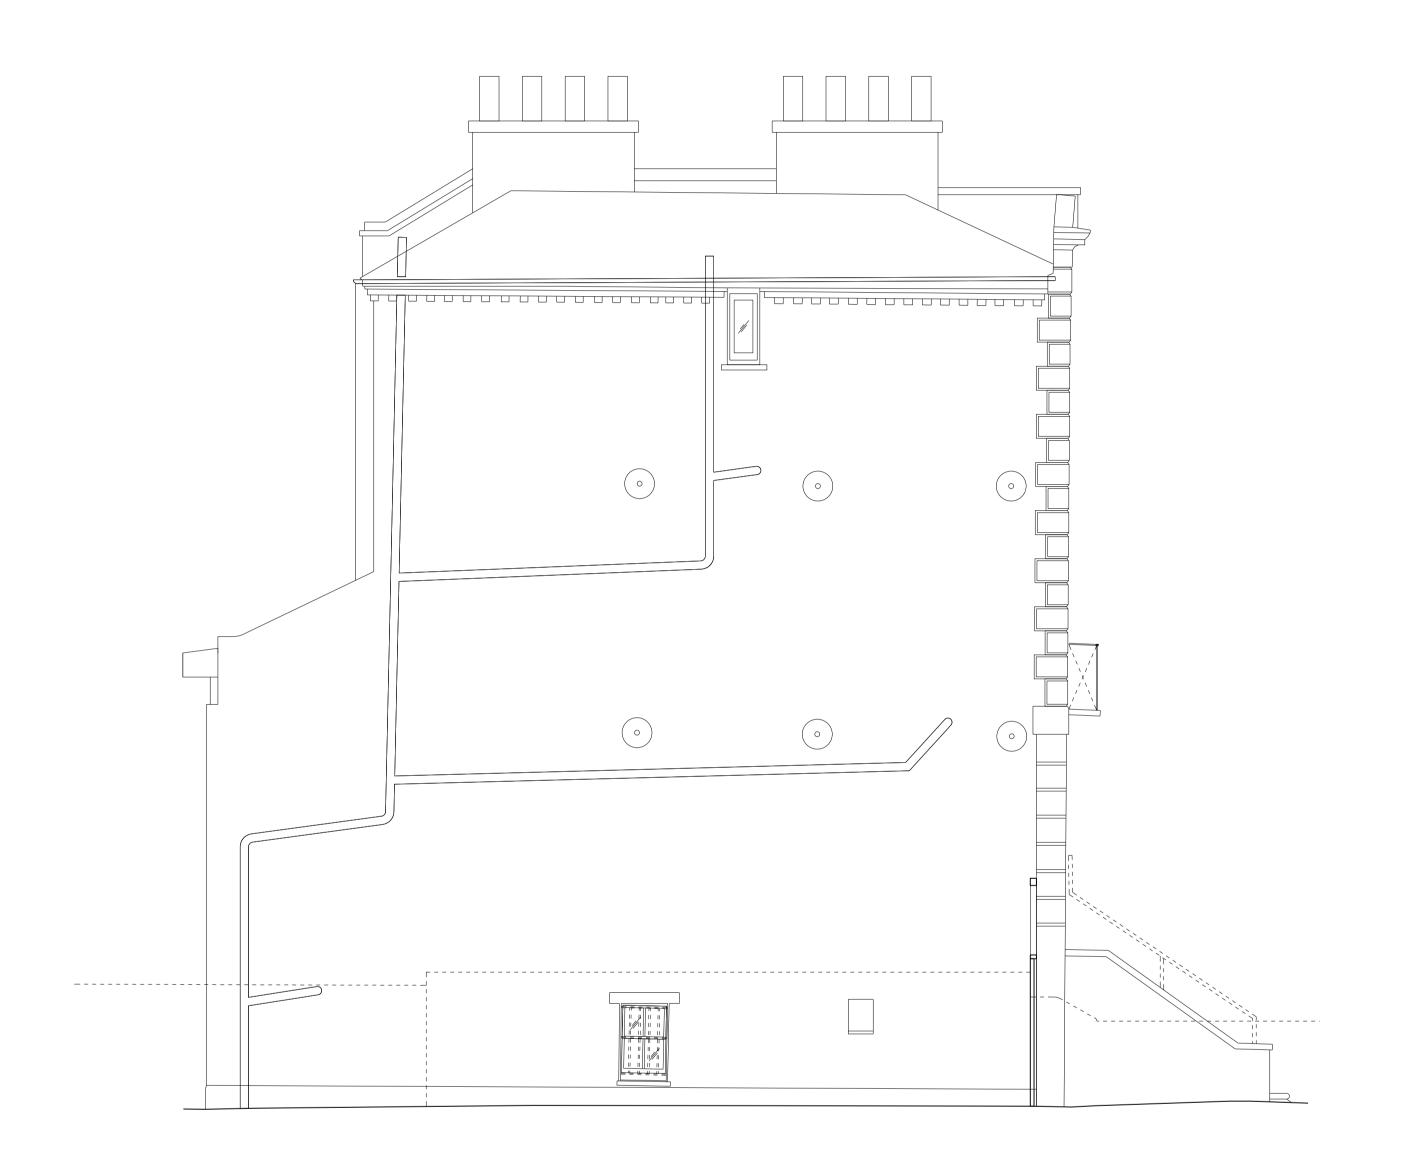

1 Side Elevation (West)

2 Side Elevation (East)

| REV DATE NOTES                                                                | REV DATE NOTES  | KEY: | NOTES:                                                                                   | PROJECT                           | CODE DRAWING             | G STATUS       |     |
|-------------------------------------------------------------------------------|-----------------|------|------------------------------------------------------------------------------------------|-----------------------------------|--------------------------|----------------|-----|
| WOODROW VIZOR  A 18/08/2022 Issued to client B 06/10/2022 Issued for planning |                 |      |                                                                                          | 3 Rochester Road, Camden, NW1 9JH | RHH PLA                  | anning         |     |
| ARCHITECTS  C 13/10/2022 Issued for planning                                  |                 |      | (Registered in England & Wales no. 13668435)                                             | CLIENT                            | DRAWING                  |                |     |
| woodrowvizor.co.uk / studio@woodrowvizor.co.uk                                | SCALE BAR NORTH |      | to be used for construction.                                                             | Jemima Montagu & Fis Abrashi      | Existing side elevations |                |     |
| GW 07754874186 / GV 07980893258                                               |                 |      | All dimensions to be checked on site and not scaled from this drawing. Any discrepancies | STRUCTURAL ENGINEER               | SCALE                    | DRAWING NUMBER | Rev |
| 47 Windmill Road, Hampton Hill, London, TW12 1QZ                              | Omm 2500        | 5000 | are to be reported to the Architect.                                                     | TBC                               | 1:50@A1/1:100@A3         | RHH_211        | С   |