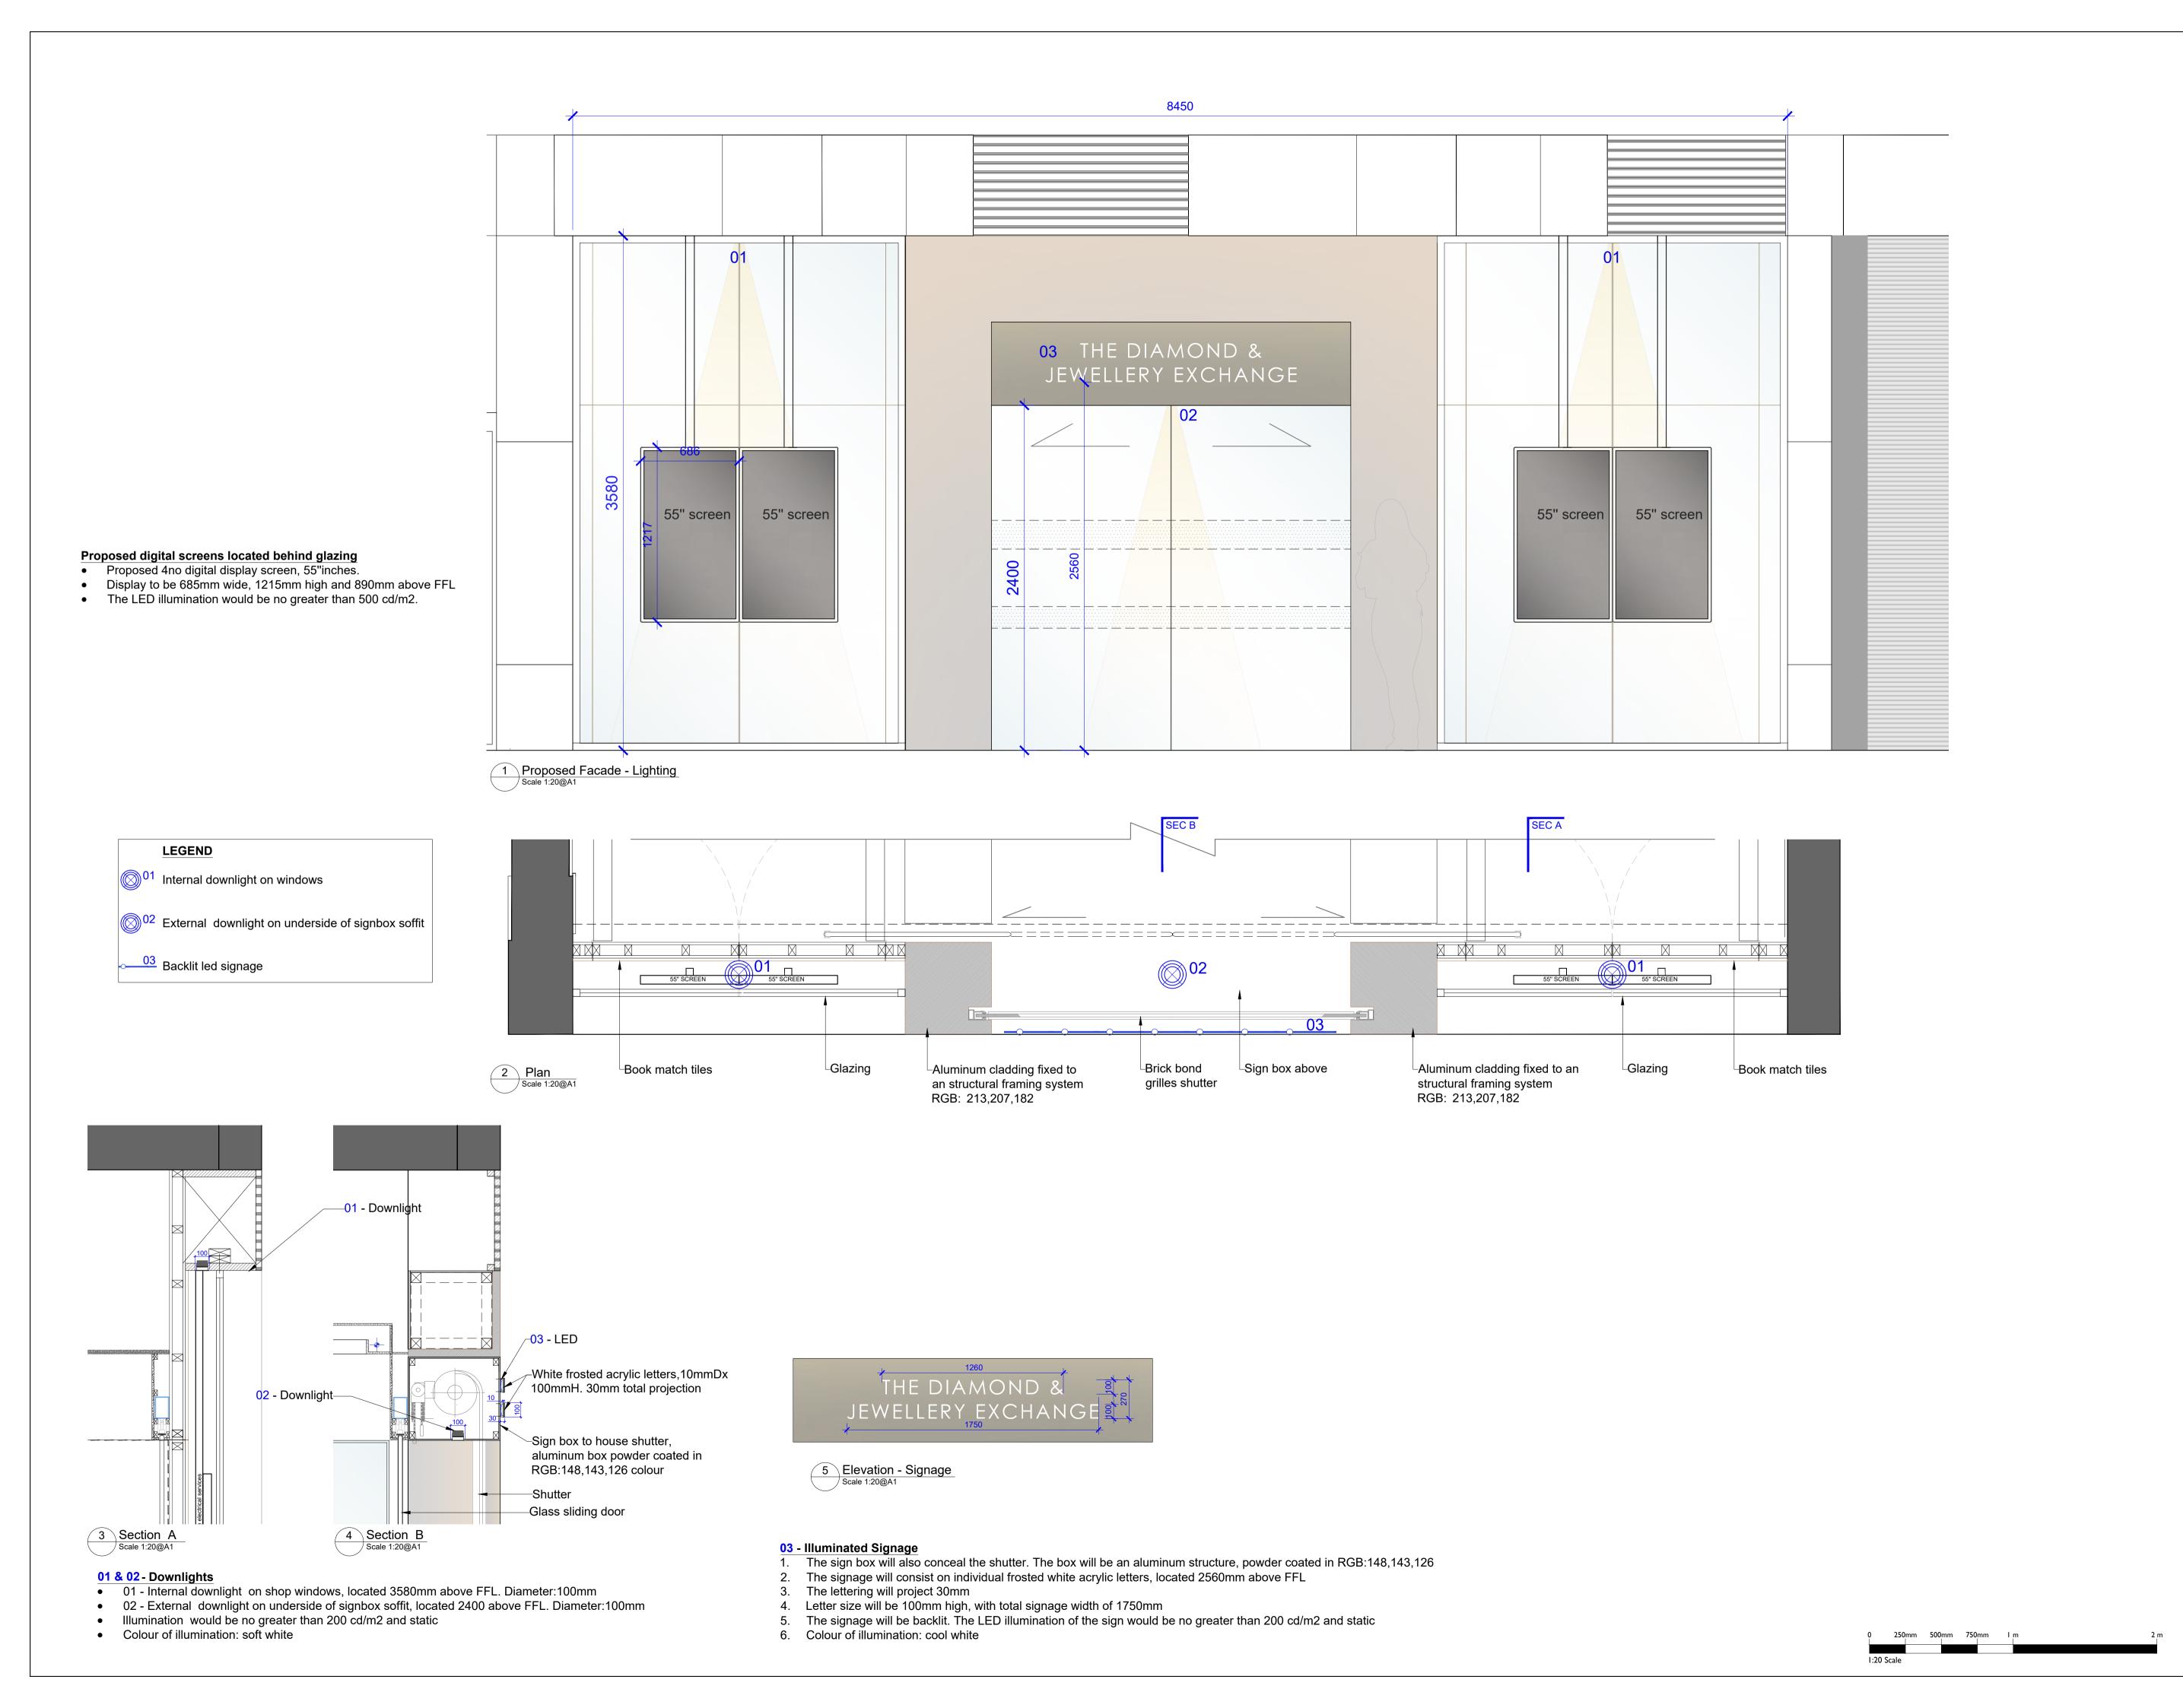

DRAWING TITLE : Proposed Facade Lighting & Signage

PROJECT:

99 Hatton Garden

London EC1N 8DN

Ruben Babaev

PL2 16.02.2021 DR DR Scale. 1:20@A1 Drawing No. LXA-1556-104-ELE-PRO