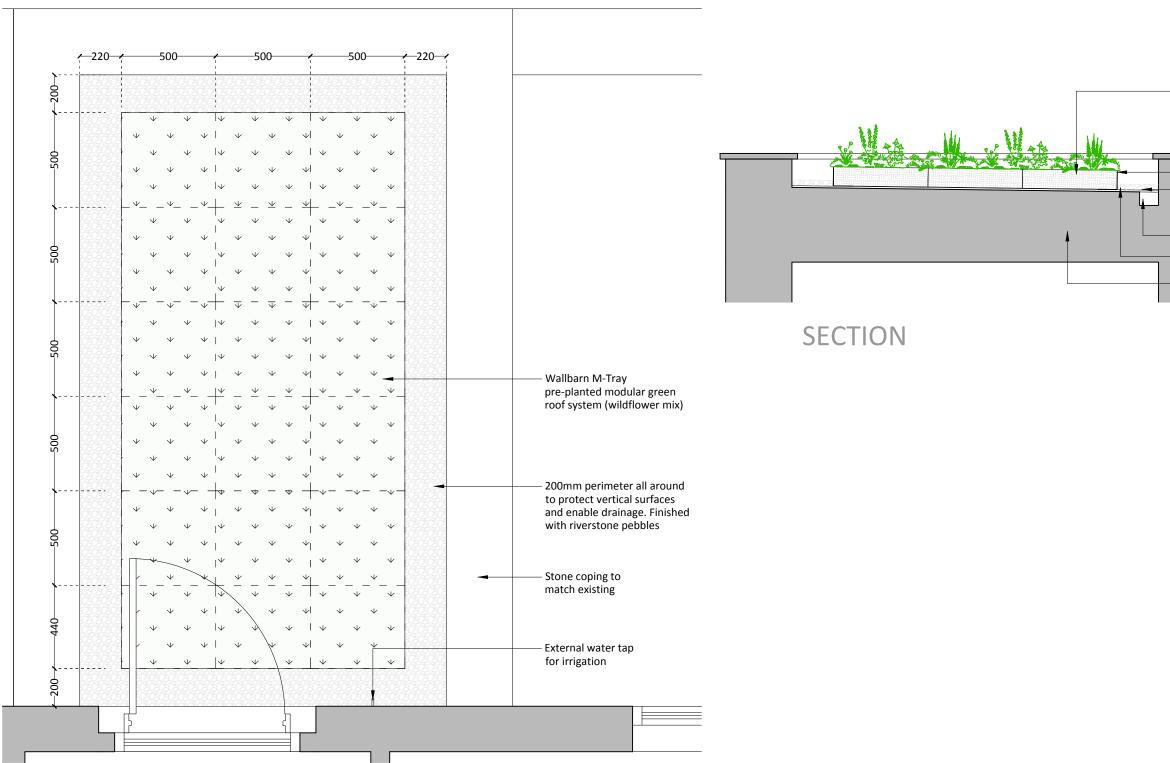

| <ul> <li>Wallbarn M-Tray pre-planted modular green<br/>roof system (wildflower mix)</li> </ul>                                                                                                                                                              |
|-------------------------------------------------------------------------------------------------------------------------------------------------------------------------------------------------------------------------------------------------------------|
| <br><ul> <li>Stone coping to match existing</li> </ul>                                                                                                                                                                                                      |
| <ul> <li>Wallbarn metal edging</li> <li>200mm perimeter all around to protect vertical surfaces and enable drainage. Finished with riverstone pebbles</li> <li>Flat roof gulley drainage</li> <li>Wallbarn geotextile fabric with 200mm overlaps</li> </ul> |
| <ul> <li>Warm deck flat roof with flexible waterproofing<br/>layer covered with Root Barrier Membrane &amp;<br/>Separation Layer</li> </ul>                                                                                                                 |