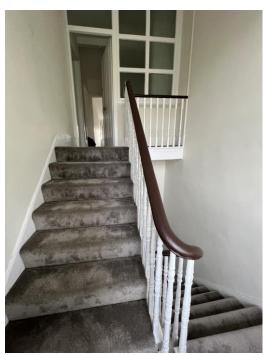

Photo D: Internal – Communal area, 3<sup>rd</sup> floor flat entrance

Photo E: Internal – 3<sup>rd</sup> Floor flat entrance hall

Photo G: Internal – Reception room joinery

Photo F: Internal – Reception room overlooking the window and rooflight