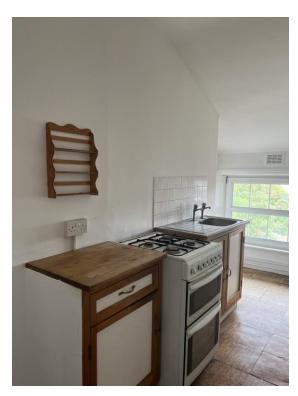

Photo H: Internal – Bedroom overlooking the window and rooflight

Photo I: Internal – Kitchen & bathroom lobby

Photo K: Internal - Kitchen

Photo J: Internal – Bathroom

Photo L: Internal - Kitchen