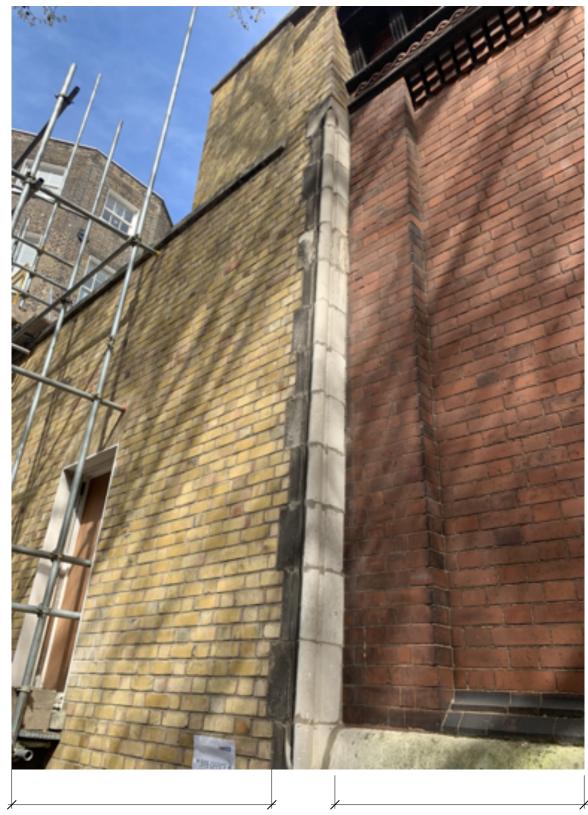

- Exising vent in 1890s brickwork

Red brick work constructed in the 1890s.

The paler brick was constructed in 1980s. The proposed air vent locations are to be added to this newer brick, therefore the new vents will have no impact on the historic 1890s fabric.

1980s brickwork

1890s brickwork

|          |           |                            |          |        | FOR PL/                                                                                                    | ANNI    | NG |
|----------|-----------|----------------------------|----------|--------|------------------------------------------------------------------------------------------------------------|---------|----|
| uare     | Drawing T | <sup>itle</sup><br>Mews Ho | use      |        | RUNDELL ASSOCIATES                                                                                         |         |    |
| /illiers |           | Site Phot                  | os       |        | 12 Salem Rd, London W2 4DL<br>+44 (0)207 483 8360<br>office@rundellassociates.com<br>rundellassociates.com |         |    |
|          |           |                            |          |        |                                                                                                            |         |    |
|          | Date 12.  | 10.22                      | Revision | P7 - A | Drawing No.                                                                                                | 1~ (    |    |
|          | Scale     | 1:10 @ A3                  |          |        | P4e-2                                                                                                      |         |    |
|          | Job No.   | 3803                       |          |        | Drawn by ED                                                                                                | Checked | SS |