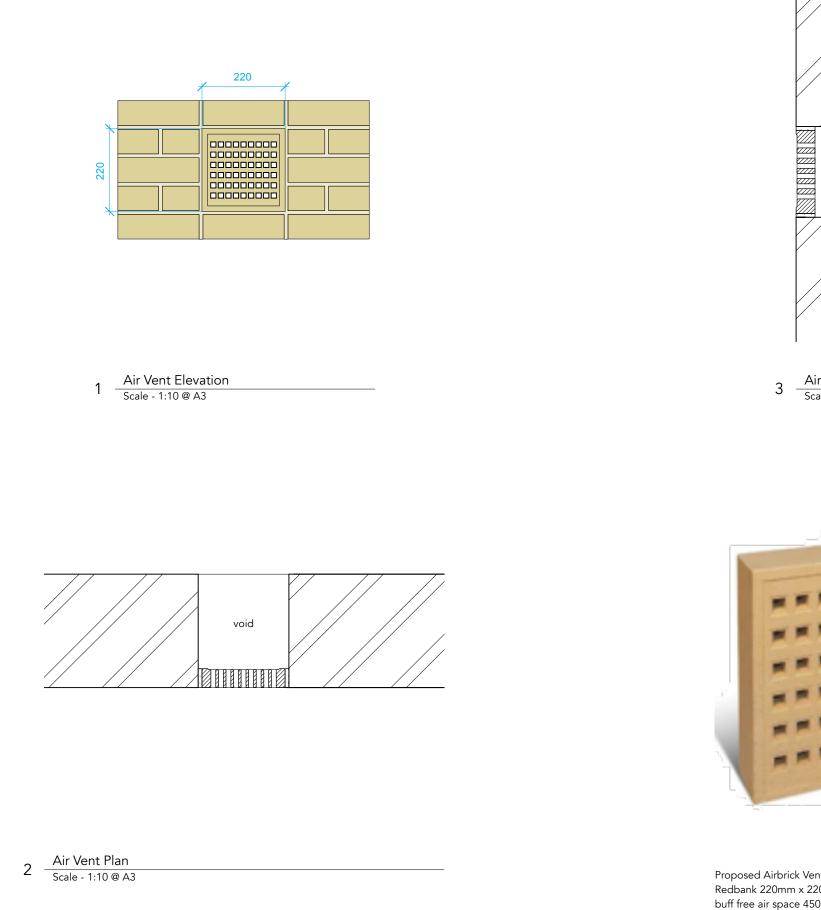

void

Air Vent Section Scale - 1:10 @ A3

Proposed Airbrick Vent Redbank 220mm x 220mm clay square hole airbrick buff free air space 4500mm squared