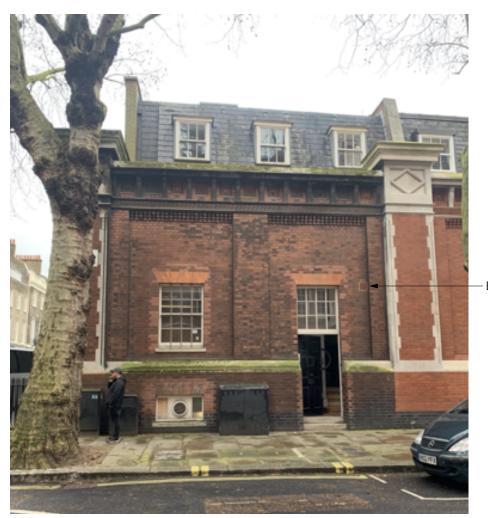

- Exising vent in 1890s brickwork

Red brick work constructed in the 1890s.

The paler brick was constructed in 1980s. The proposed air vent locations are to be added to this newer brick, therefore the new vents will have no impact on the historic 1890s fabric.

1980s brickwork

1890s brickwork

|          |           |                            |          |        | FOR PL/                                                                                                    | ANNI    | NG |
|----------|-----------|----------------------------|----------|--------|------------------------------------------------------------------------------------------------------------|---------|----|
| uare     | Drawing T | <sup>itle</sup><br>Mews Ho | use      |        | RUNDELL ASSOCIATES                                                                                         |         |    |
| /illiers |           | Site Phot                  | os       |        | 12 Salem Rd, London W2 4DL<br>+44 (0)207 483 8360<br>office@rundellassociates.com<br>rundellassociates.com |         |    |
|          |           |                            |          |        |                                                                                                            |         |    |
|          | Date 12.  | 10.22                      | Revision | P7 - A | Drawing No.                                                                                                | 1~ (    |    |
|          | Scale     | 1:10 @ A3                  |          |        | P4e-2                                                                                                      |         |    |
|          | Job No.   | 3803                       |          |        | Drawn by ED                                                                                                | Checked | SS |