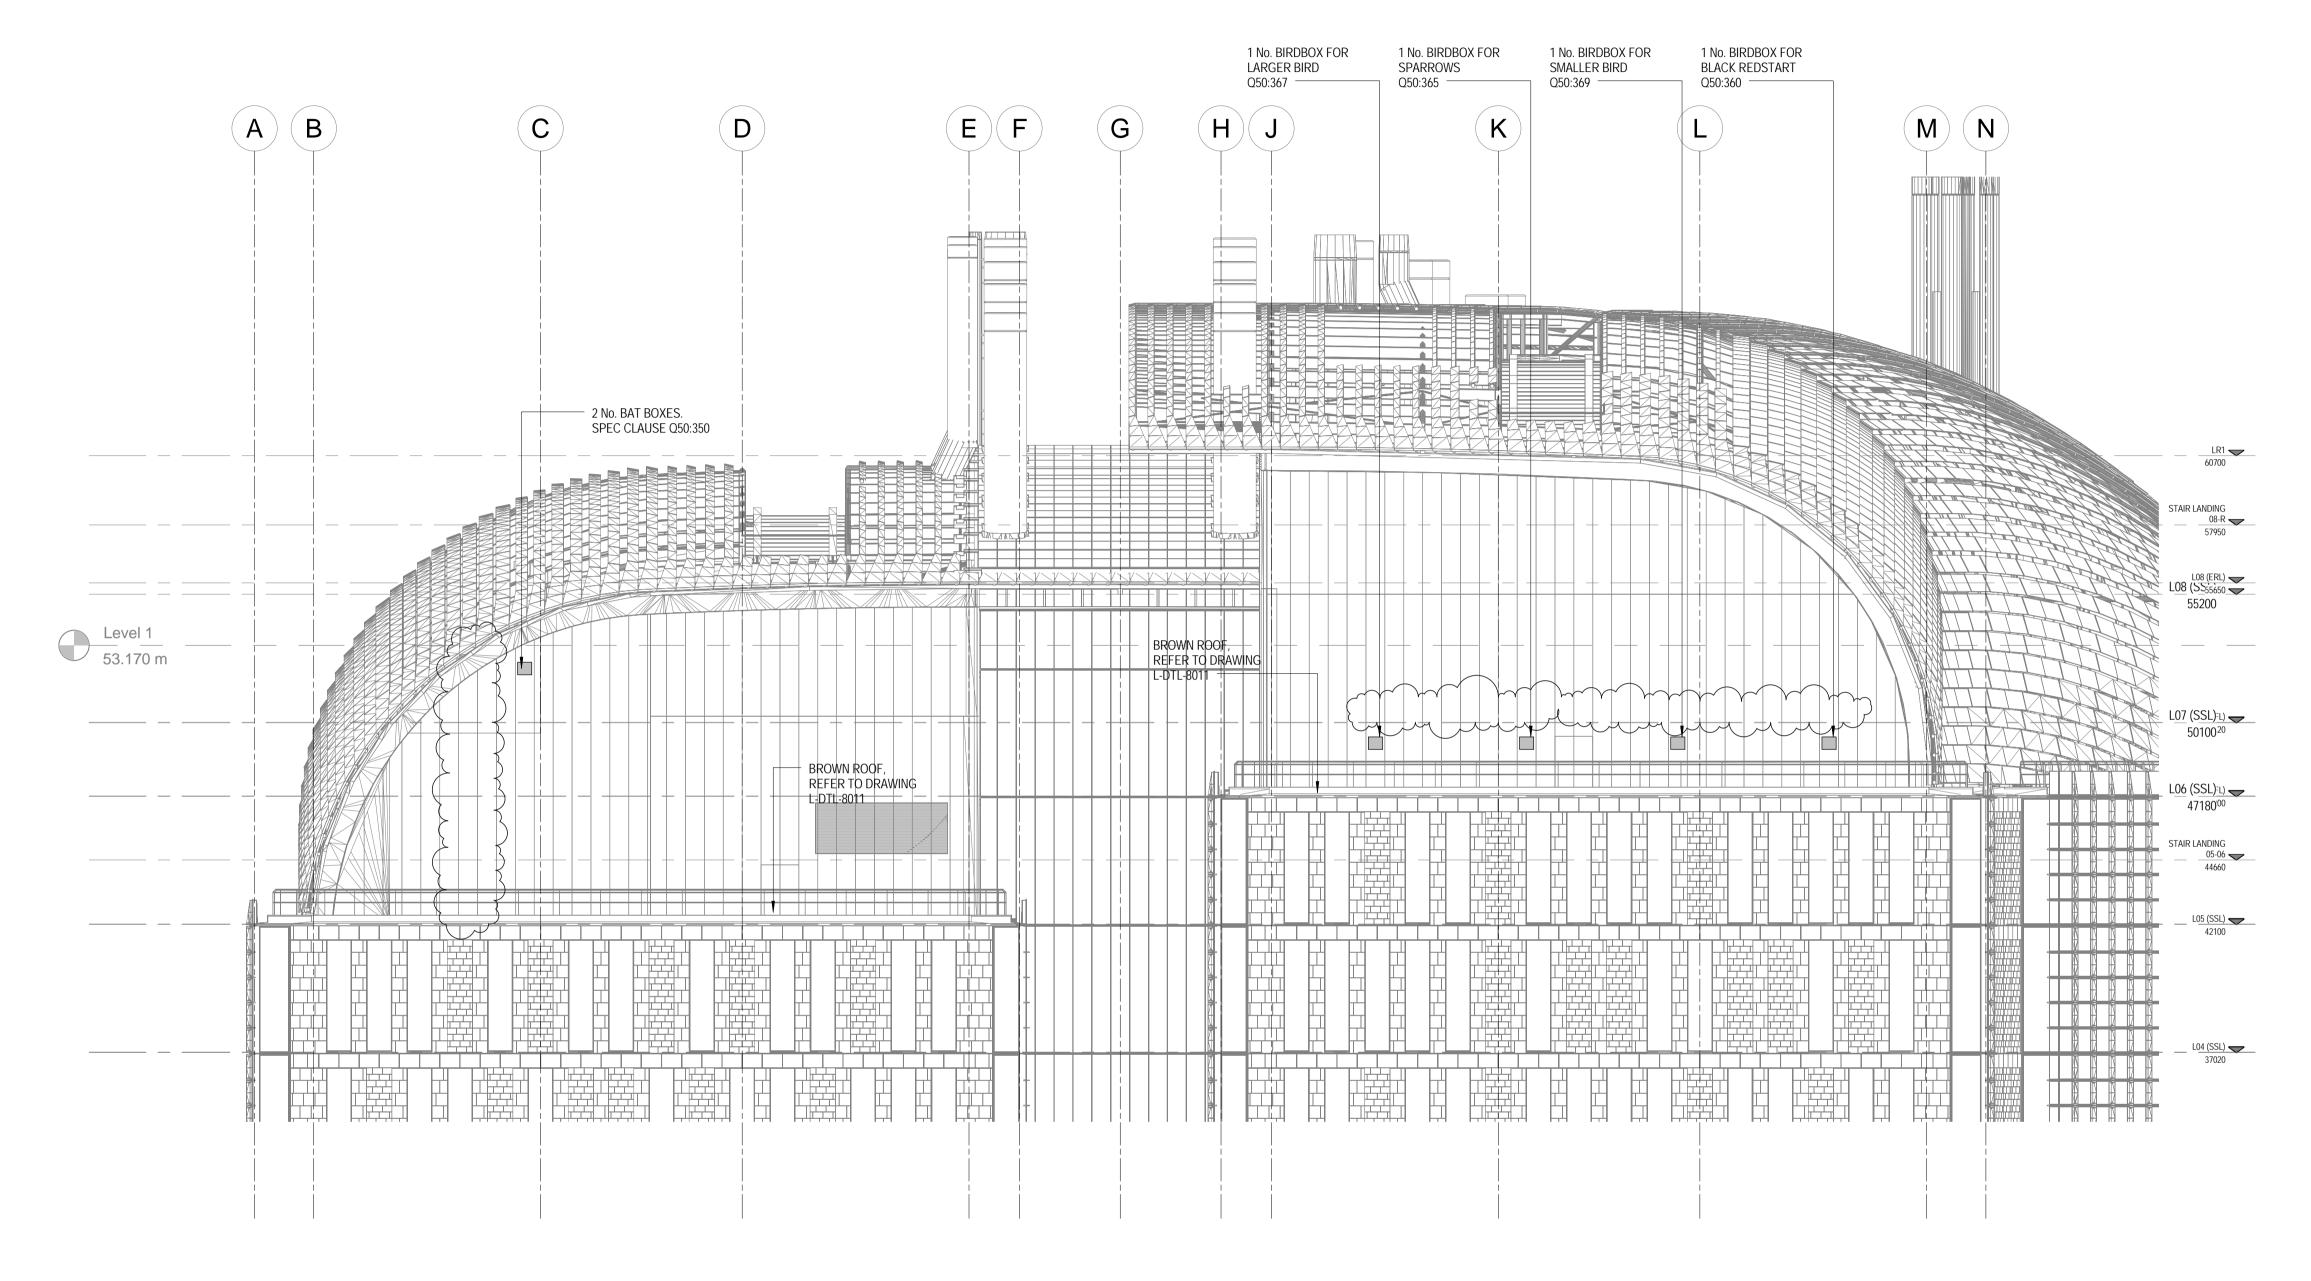

Brown Roof - West Elevation

1:150

SETTING OUT TO ARCHITECT'S DRAWING A-ELE-5019. ALL BIRD AND BAT BOXES ARE FLUSH MOUNTED BEHIND COSTUMISED FACADE PANELS.

Project

COMMERCIAL IN CONFIDENCE Prepared For **UKCMRI Construction Ltd.** 