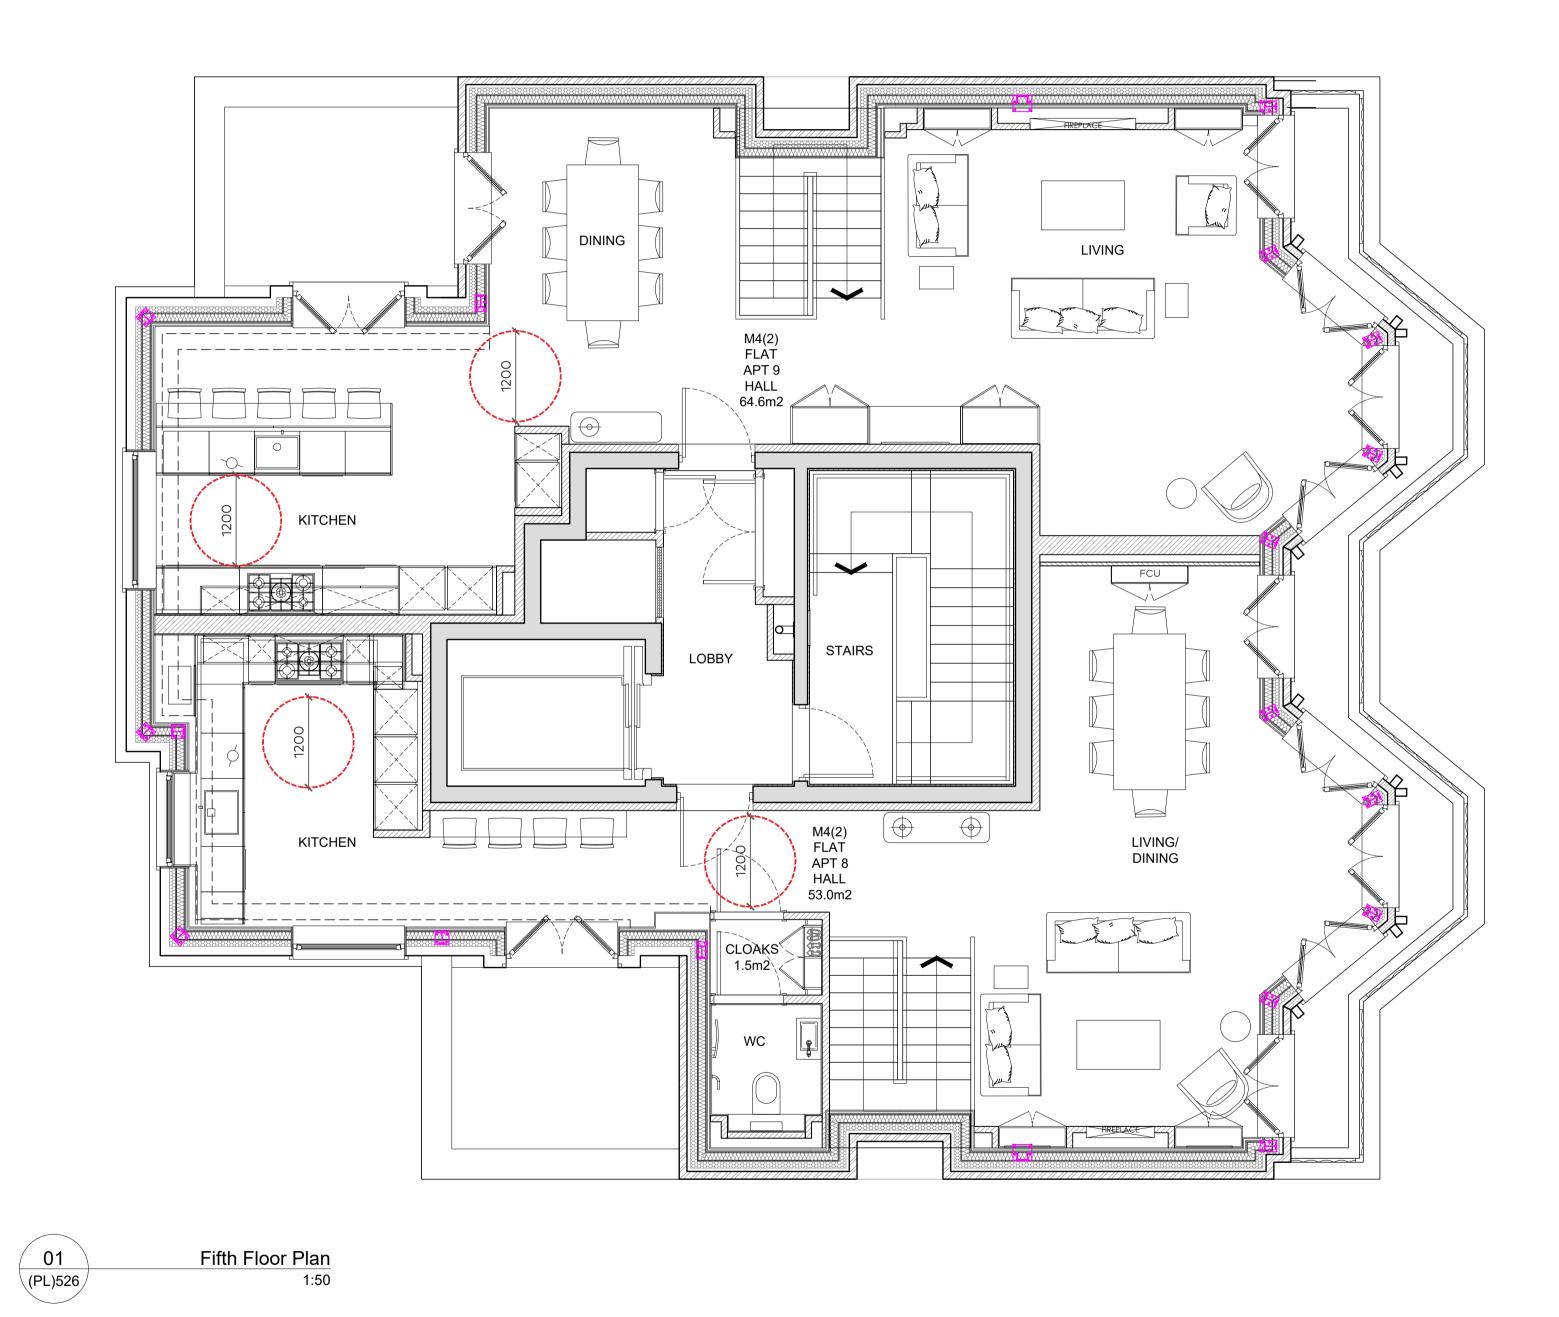

## KEY:

L.

| _ ] | Denotes M4(3) clear access zone and turning circle |
|-----|----------------------------------------------------|
| _]  | Denotes M4(2) clear access zone and turning circle |

А 15.08.2022 Planning Issue - General Amendments SP Rev Issue Date Revision Notes Drawn

## PLANNING

| lob Number<br>0921 | Drawing Number<br>(PL)526          | Rev<br>A | <sup>Scale</sup><br>1:50@A1<br>1:100@A3 |
|--------------------|------------------------------------|----------|-----------------------------------------|
| )rowing Title      | Fifth Electr Part M4(2) Compliance |          |                                         |

Drawing Title

Fifth Floor Part M4(2) Compliance

| Project | <sub>oject</sub> Land Adjacent to No 1 St.<br>John's Wood Park |          |            |  |  |  |
|---------|----------------------------------------------------------------|----------|------------|--|--|--|
| Client  | GPF Lewis                                                      |          |            |  |  |  |
| Date    | 15.08.2022                                                     | drawn SP | checked MB |  |  |  |