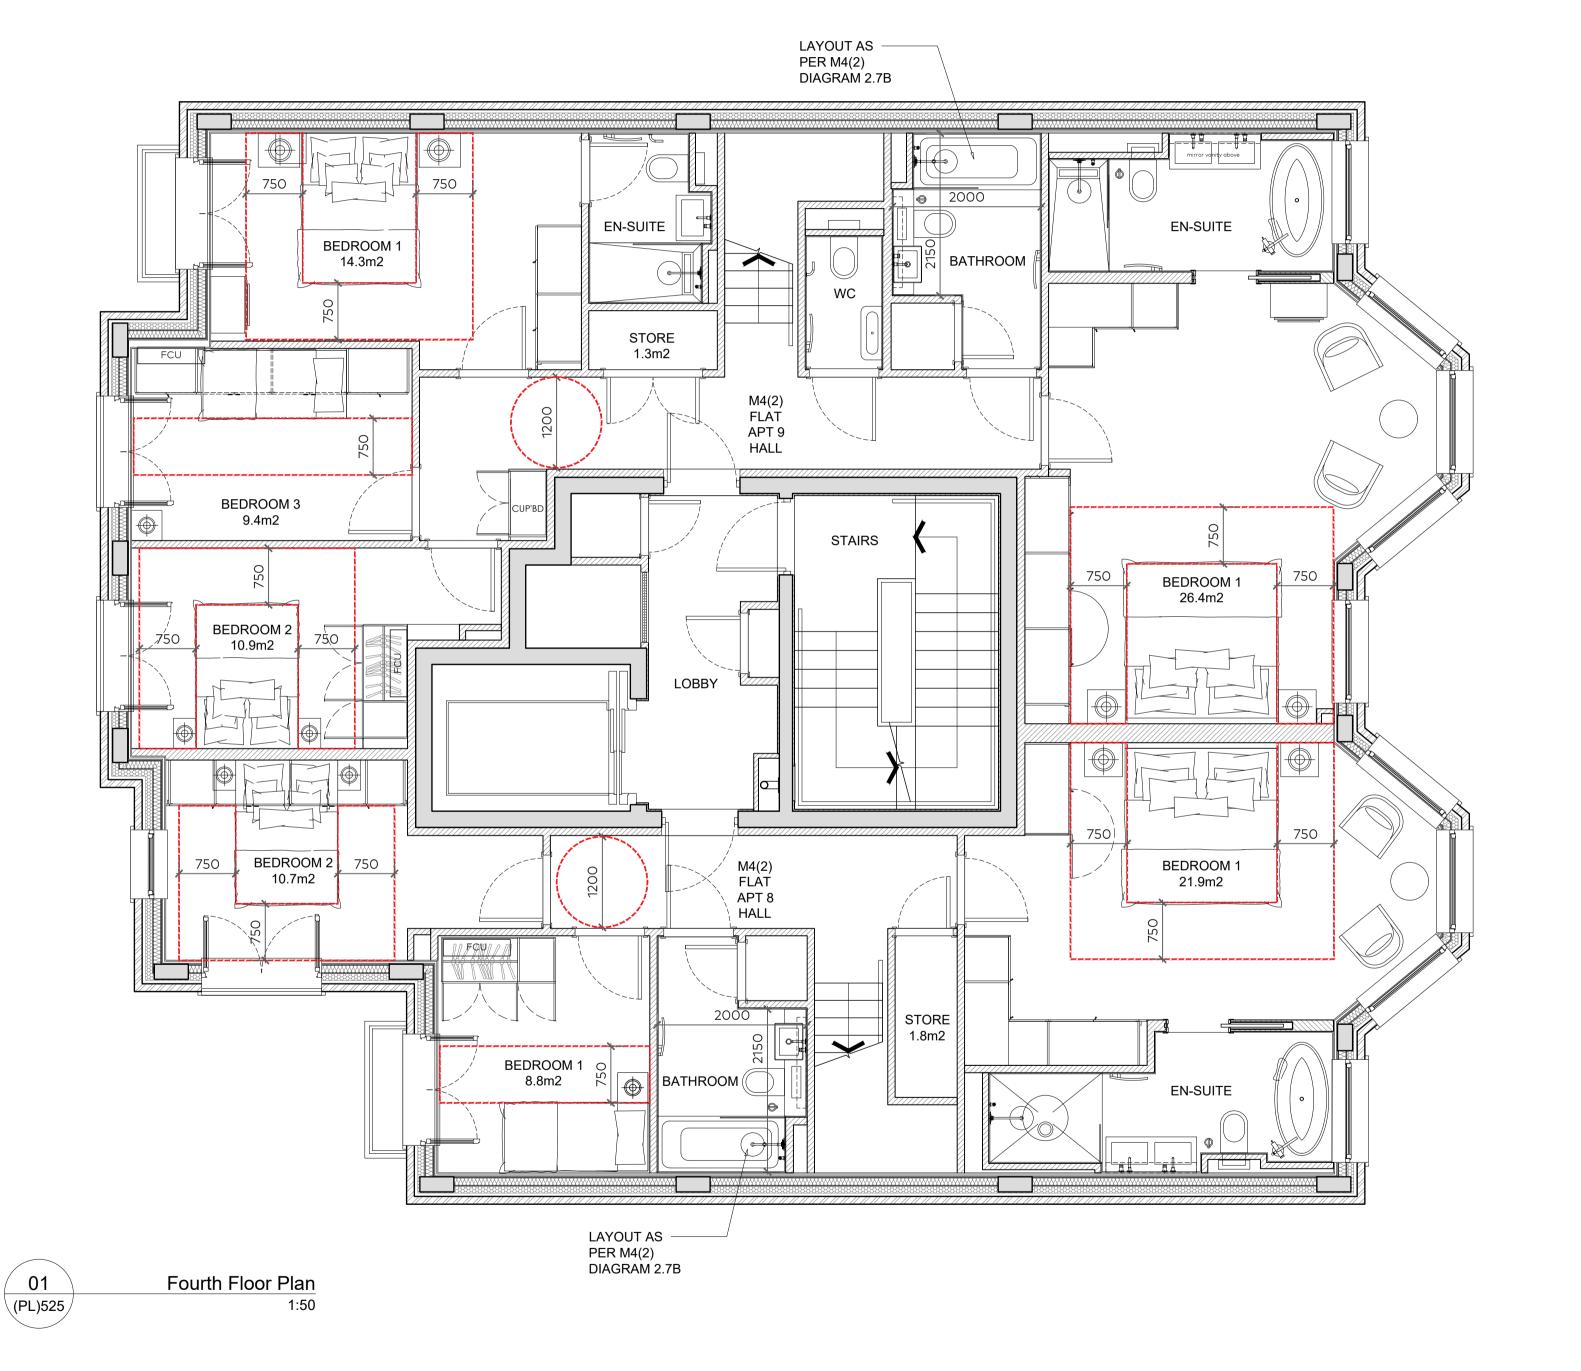

Drawing Title Fourth Floor Part M4(2) Compliance

| Project | Land Adjacent to No 1 St.<br>John's Wood Park |          |            |
|---------|-----------------------------------------------|----------|------------|
| Client  | GPF Lewis                                     |          |            |
| Date    | 15.08.2022                                    | drawn SP | checked MB |
|         |                                               |          |            |