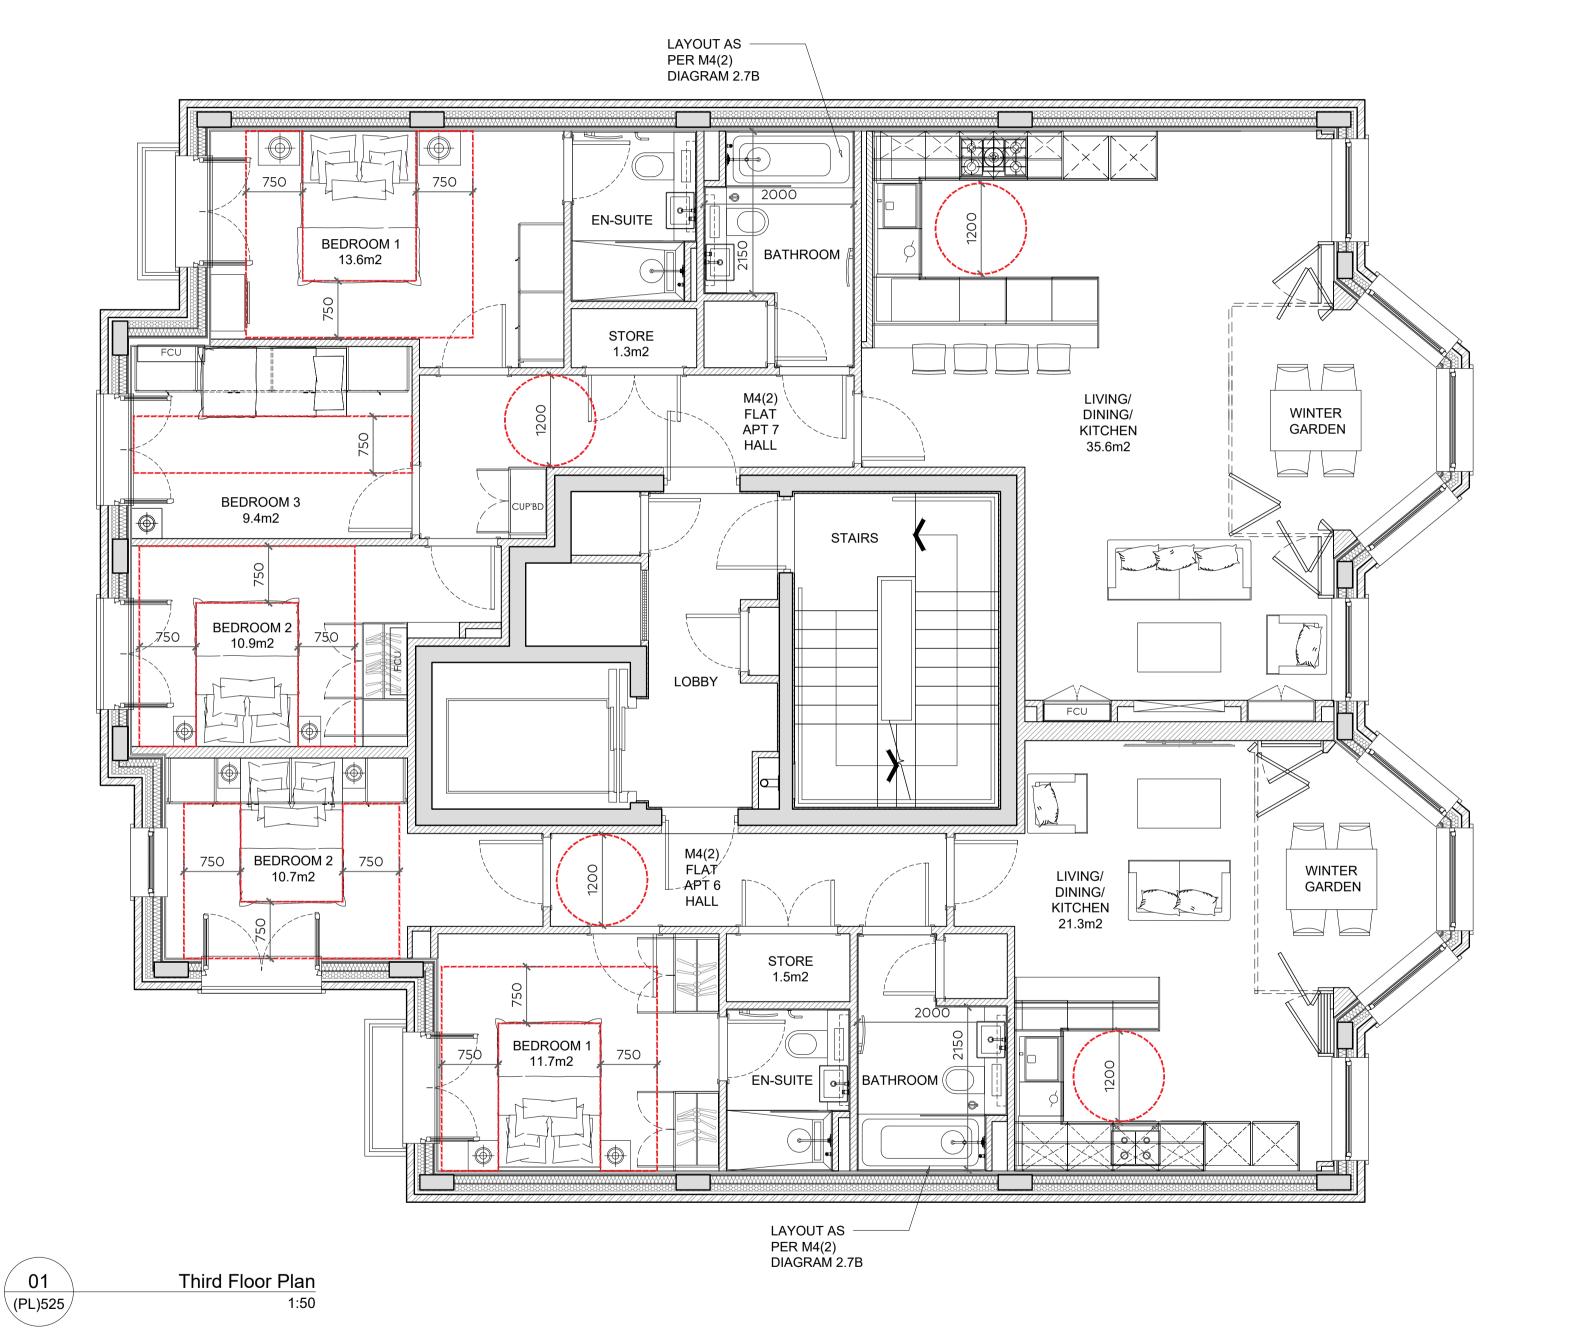

Third Floor Part M4(2) Compliance

| Project | Land Adjacent to No 1 St.<br>John's Wood Park |          |            |
|---------|-----------------------------------------------|----------|------------|
| Client  | GPF Lewis                                     |          |            |
| Date    | 15.08.2022                                    | drawn SP | checked MB |