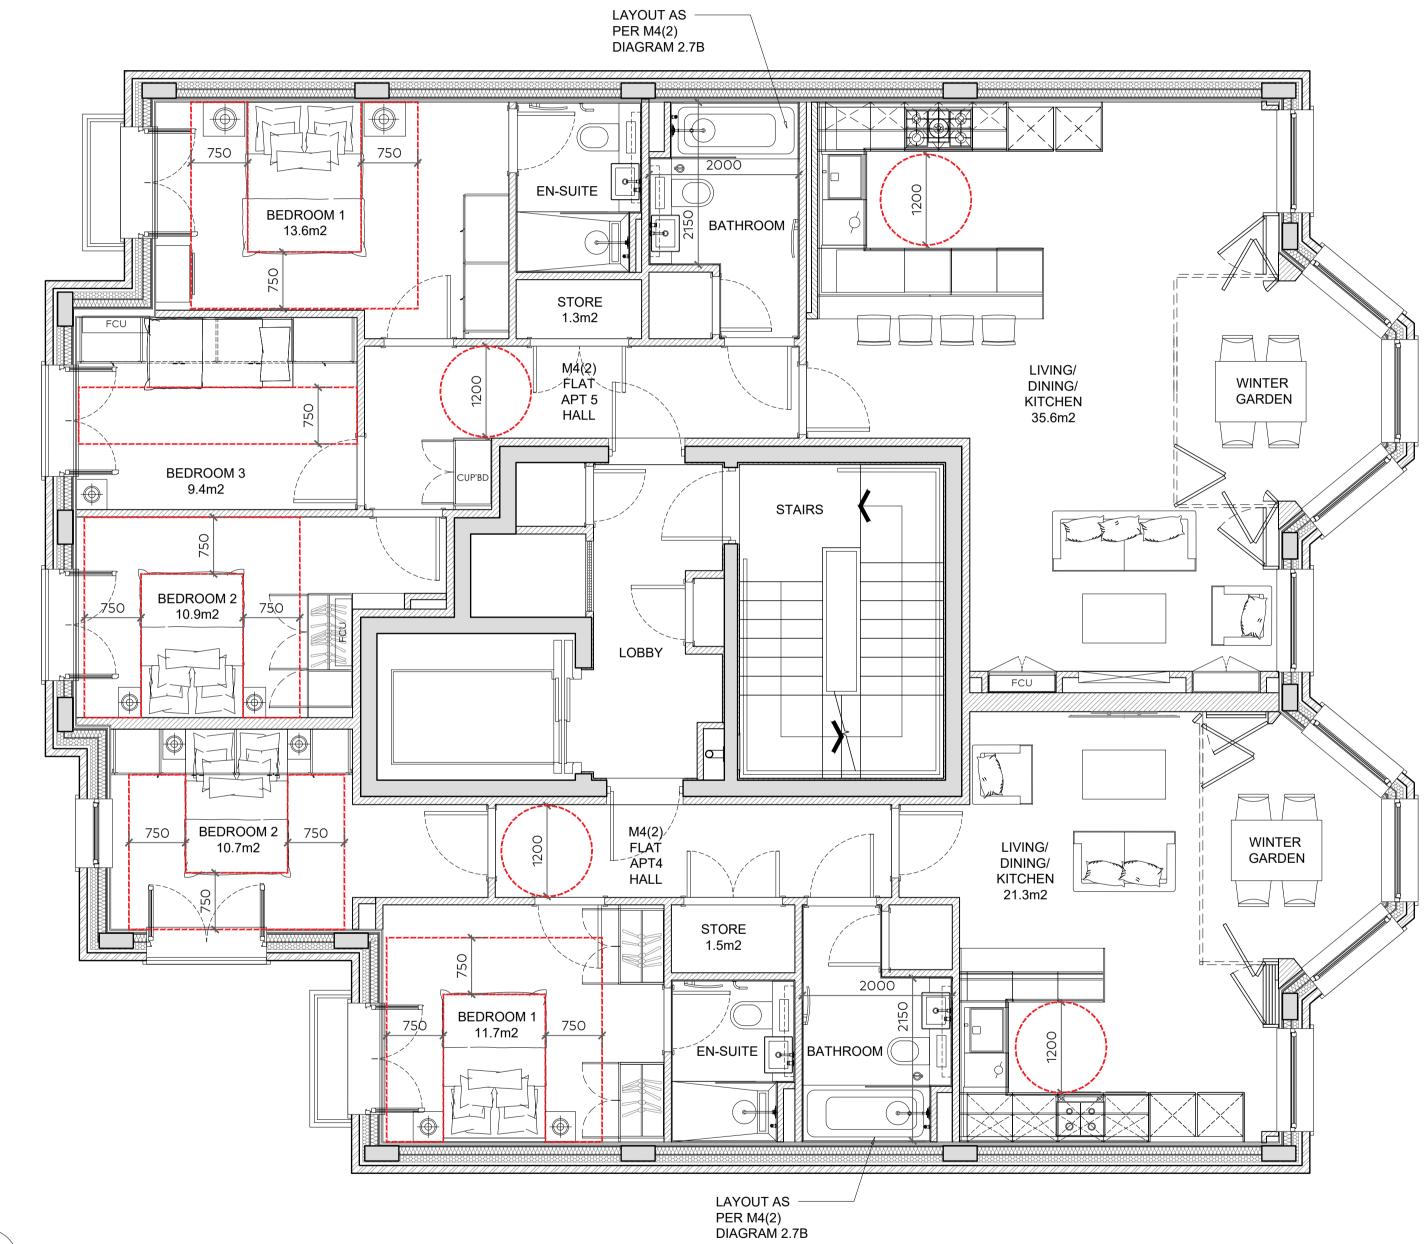

01 (PL)523

Second Floor Plan 1:50

## KEY:

| []] | Z      |
|-----|--------|
| []] | C<br>z |

Denotes M4(3) clear access zone and turning circle

Denotes M4(2) clear access zone and turning circle

15.08.2022 Planning Issue - General Amendments SP Α Rev Issue Date Revision Notes Drawn