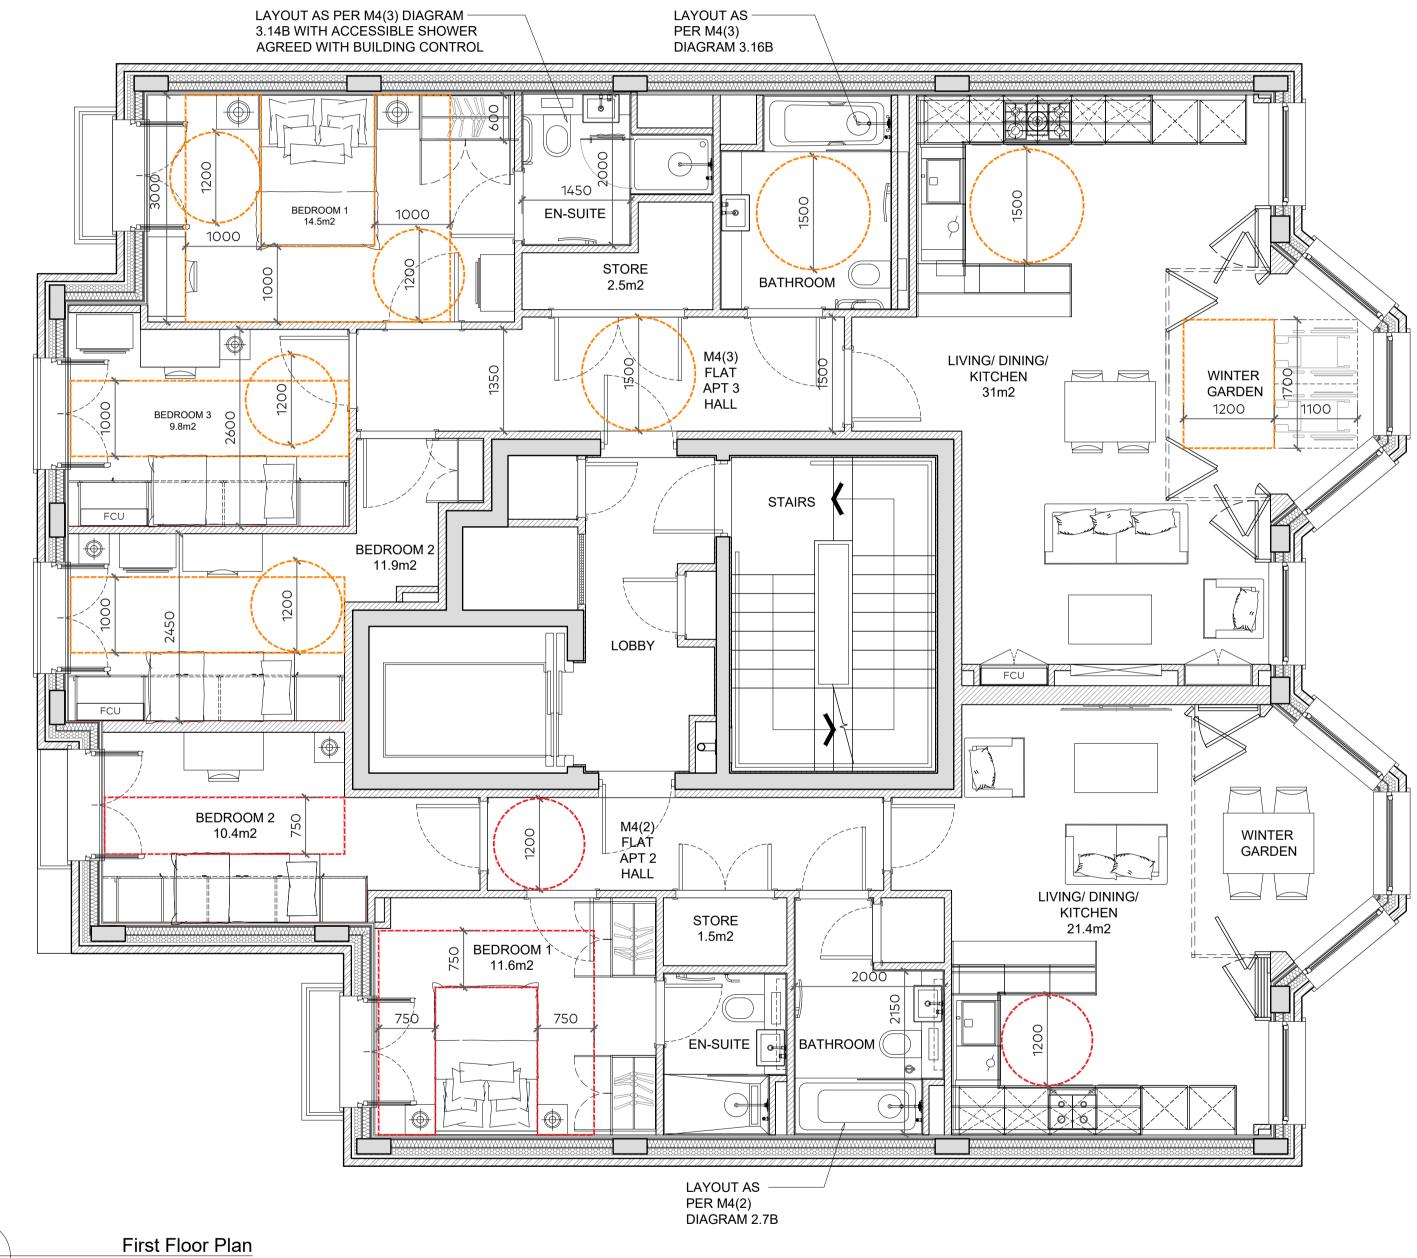

## KEY:

| []] | 2 |
|-----|---|
| []] | [ |

Denotes M4(3) clear access zone and turning circle

Denotes M4(2) clear access zone and turning circle

|     | 1.5.00.0000 |                                     | 0.5   |
|-----|-------------|-------------------------------------|-------|
| A   | 15.08.2022  | Planning Issue - General Amendments | SP    |
| Rev | Issue Date  | Revision Notes                      | Drawn |