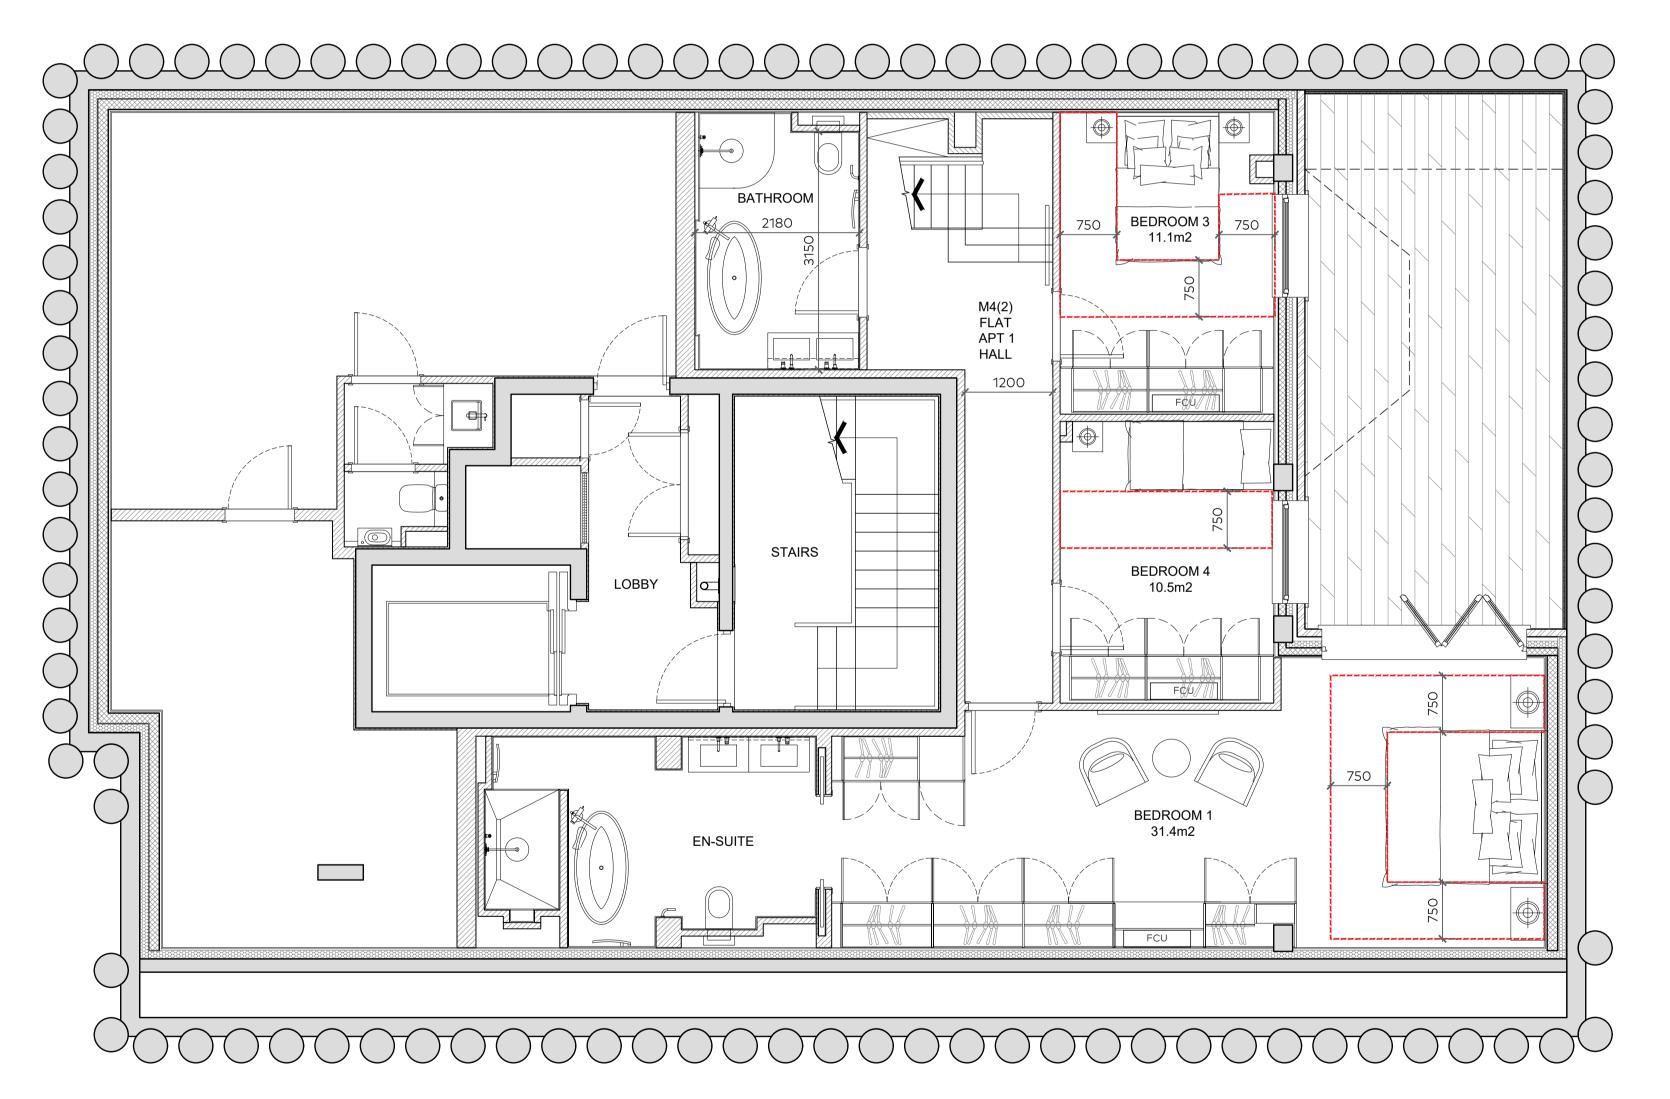

Drawing Title Basement Part M4(2) Compliance

| Project | Land Adjacent to No 1 St.<br>John's Wood Park |          |         |
|---------|-----------------------------------------------|----------|---------|
| Client  | GPF Lewis                                     |          |         |
| Date    | 15.08.2022                                    | drawn SP | checked |