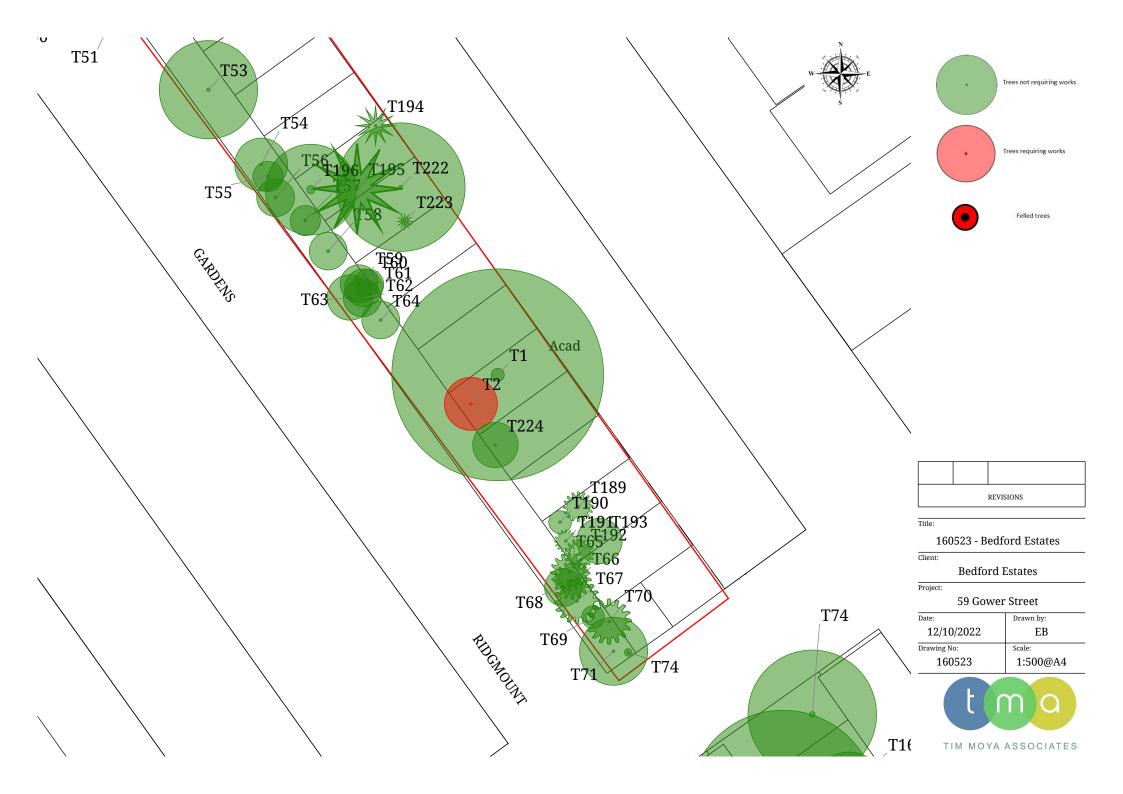

## Gower Street 59

| Tree No (old tag) | Vegetation<br>type                                                                                                                                                                                                                                                          | Species                    | No. of<br>stems                                                                                                                                                                                                                                                                                                        | Height<br>(m) | Crown<br>spread | DBH<br>(cm) | Life stage   | Vitality   | Physiological<br>Condition | Structural Condition |           | Access            | CAVAT value (£)/ Crown<br>area (m2) |
|-------------------|-----------------------------------------------------------------------------------------------------------------------------------------------------------------------------------------------------------------------------------------------------------------------------|----------------------------|------------------------------------------------------------------------------------------------------------------------------------------------------------------------------------------------------------------------------------------------------------------------------------------------------------------------|---------------|-----------------|-------------|--------------|------------|----------------------------|----------------------|-----------|-------------------|-------------------------------------|
| T2 (n/a)          | Tree                                                                                                                                                                                                                                                                        | 1 Acacia sp.<br>Acacia sp. | 1                                                                                                                                                                                                                                                                                                                      | 6.0           | 7.0             | 20          | Early Mature | High       | Good                       | Good                 | 10-20 yrs | Fair              | £4779.30 / n/a                      |
| Site Features     | Targets                                                                                                                                                                                                                                                                     |                            | Conditions                                                                                                                                                                                                                                                                                                             |               |                 |             | Notes        |            |                            |                      |           |                   | Survey date/ Surveyor               |
|                   | Wall or fence v                                                                                                                                                                                                                                                             | vithin crown spread.       | Branch weight - Heavy.<br>Buttresses / buttress roots - Minor<br>adaptive growth / moderate<br>development.<br>Crown conflict - Structure / boundary /<br>wire / tree.<br>Die-back - Lower crown.<br>Deadwood - Minor.<br>Fork - Suspected structurally sound.<br>Form - Spreading crown.<br>Unbalanced crown - Minor. |               |                 |             |              |            |                            |                      |           |                   | 2022-09-22. /James<br>Chambers.     |
| Recommendation    | <ul> <li>End-weight reduction - Specified extent low branch west on<br/>boundary wall by up to 4m to relieve loading on wall and allow<br/>more light through to garden. Final cuts &lt; 5cm diameter retaining<br/>furnishing growth to minimise visual impact.</li> </ul> |                            |                                                                                                                                                                                                                                                                                                                        |               |                 |             | Purpose      | e of works | - Necessar                 | У                    |           | ty Action<br>Date | 27/03/23                            |
| Risk assessed     | 2.5                                                                                                                                                                                                                                                                         |                            |                                                                                                                                                                                                                                                                                                                        |               |                 | Risk of h   | arm range    |            |                            | Risk                 | category  |                   |                                     |