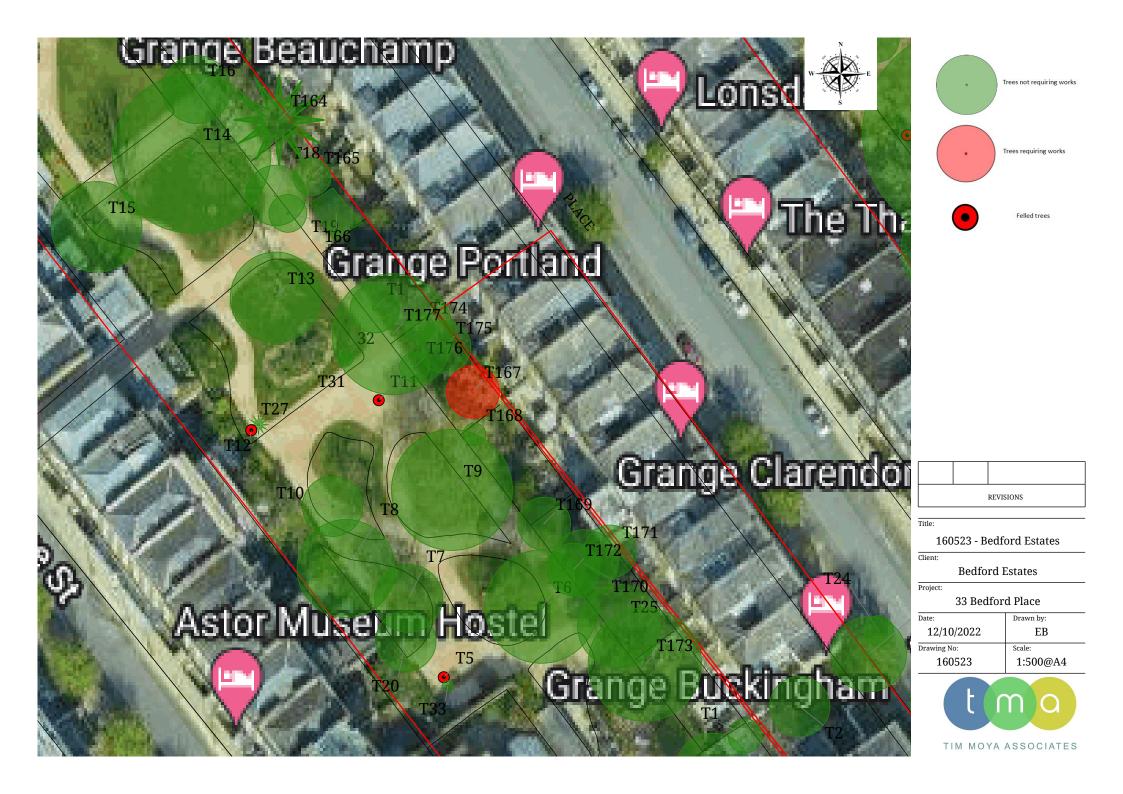

## Health and Safety Tree Schedule & Works

## Bedford Place 33

| Tree No (old tag) | Vegetation<br>type                                                                                                                                                                                                                                            | Species                                   | No. of stems                                                                                                      | Height<br>(m) | Crown<br>spread | DBH<br>(cm) | Life stage                                                                                      | Vitality | Physiological<br>Condition |             | Safe Life<br>Expectancy | Access            | CAVAT value (£)/ Crown<br>area (m2) |
|-------------------|---------------------------------------------------------------------------------------------------------------------------------------------------------------------------------------------------------------------------------------------------------------|-------------------------------------------|-------------------------------------------------------------------------------------------------------------------|---------------|-----------------|-------------|-------------------------------------------------------------------------------------------------|----------|----------------------------|-------------|-------------------------|-------------------|-------------------------------------|
| T167 (n/a)        | Tree                                                                                                                                                                                                                                                          | Acer palmatum     Smooth Japanese Maple   | 1                                                                                                                 | 7.0           | 7.0             | 24          | Early Mature                                                                                    | Moderate | Good                       | Good        | 20-40 yrs               | Poor              | £13347.28 / n/a                     |
| Site Features     | Targets                                                                                                                                                                                                                                                       |                                           | Conditions                                                                                                        |               |                 |             | Notes                                                                                           |          |                            |             |                         |                   | Survey date/ Surveyor               |
|                   | Building within<br>Tree overhang                                                                                                                                                                                                                              | crown spread.<br>s neighbouring property. | Crown conflict - Structure / boundary / wire / tree. Fork - Suspected structurally sound. Form - Spreading crown. |               |                 |             | Unable to inspect closely due to inaccessibility. Dimensions - Stem diameter estimated at base. |          |                            |             |                         |                   | 2022-09-20. /James<br>Chambers.     |
| Recommendation    | - Prune from adjacent structure to provide 1-2m clearance from building, lift lower branches to provide approximately 3m clearance above ground level, remove deadwood. Final cuts to be <4cm diameter retaining furnishing growth to minimise visual impact. |                                           |                                                                                                                   |               |                 |             | Purpose                                                                                         | of works | - To manag                 | ge nuisance |                         | ty Action<br>Date | 25/03/23                            |
| Risk assessed     | 2                                                                                                                                                                                                                                                             |                                           |                                                                                                                   |               |                 |             | Risk of harm range Risk category                                                                |          |                            |             |                         |                   | 2                                   |