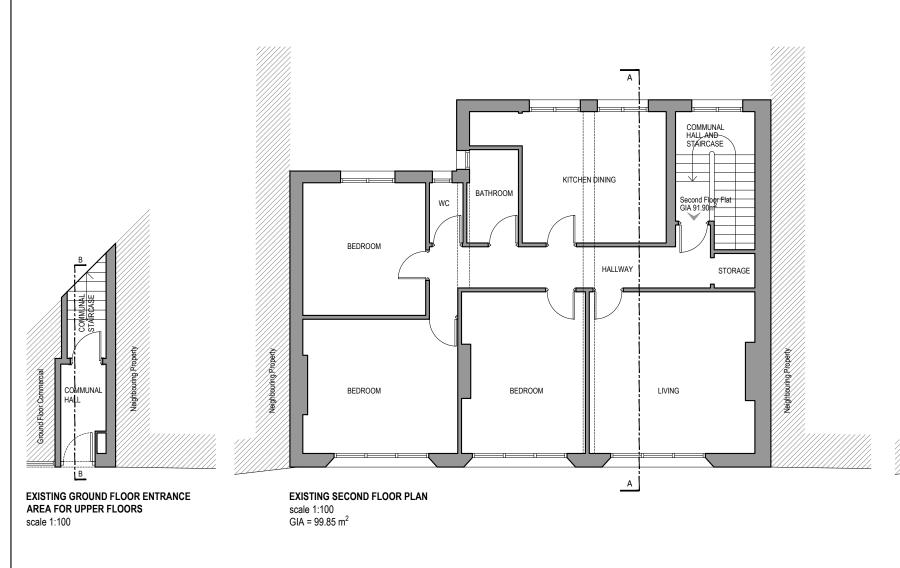

Client Cjon Properties

Project 270-272 Kilburn High Road, NW6 2BY

1/100 @A3 09/2022 Drawn By AEC Checked By AEC Revision

Project No. Drawing No. 22059 A101

Existing Ground, Second and Loft Floor Plans

**EXISTING SOUTH -WEST ELEVATION** 

scale 1:100

**EXISTING FLATS LEGEND:** SECOND FLOOR FLAT - GIA = 91.90 m<sup>2</sup>

WALLS / CEILINGS LEGEND: EXISTING WALLS / CEILINGS PROPOSED WALLS / CEILINGS WALLS / PARTITION TO BE REMOVED LINES / HATCHES LEGEND: