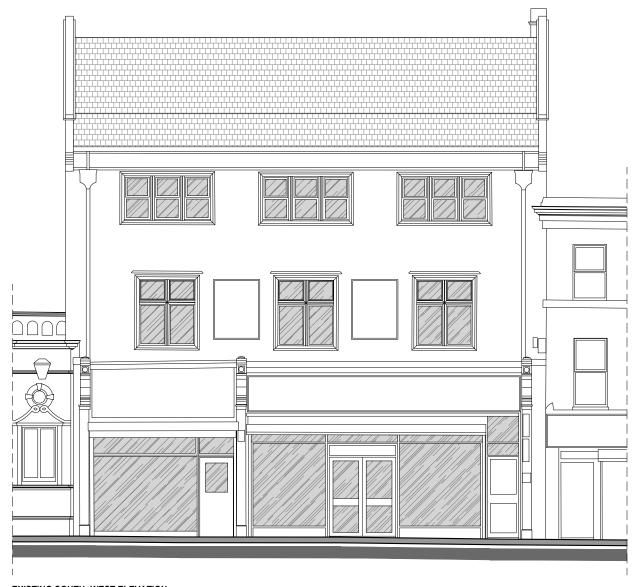

scale 1:100

**EXISTING FLATS LEGEND:** SECOND FLOOR FLAT - GIA = 91.90 m<sup>2</sup>

WALLS / CEILINGS LEGEND: EXISTING WALLS / CEILINGS PROPOSED WALLS / CEILINGS WALLS / PARTITION TO BE REMOVED LINES / HATCHES LEGEND:

  5- All references to drawings refer to current revision of that drawing.

  6- The Copyright of this drawing belongs to Archpl Ltd.
- ARCH ARCHITECTURAL DESIGN STUDIO
  400 West Green Road, West Green,
  London, N15 3PX
  Tel: 07842410527
  Web: www.archpl.co.uk Client Cjon Properties Project 270-272 Kilburn High Road, NW6 2BY 1/100 @A3 09/2022 Drawn By AEC Checked By AEC Project No. Drawing No. Revision 22059 A103 Existing South-West and North-East Elevations