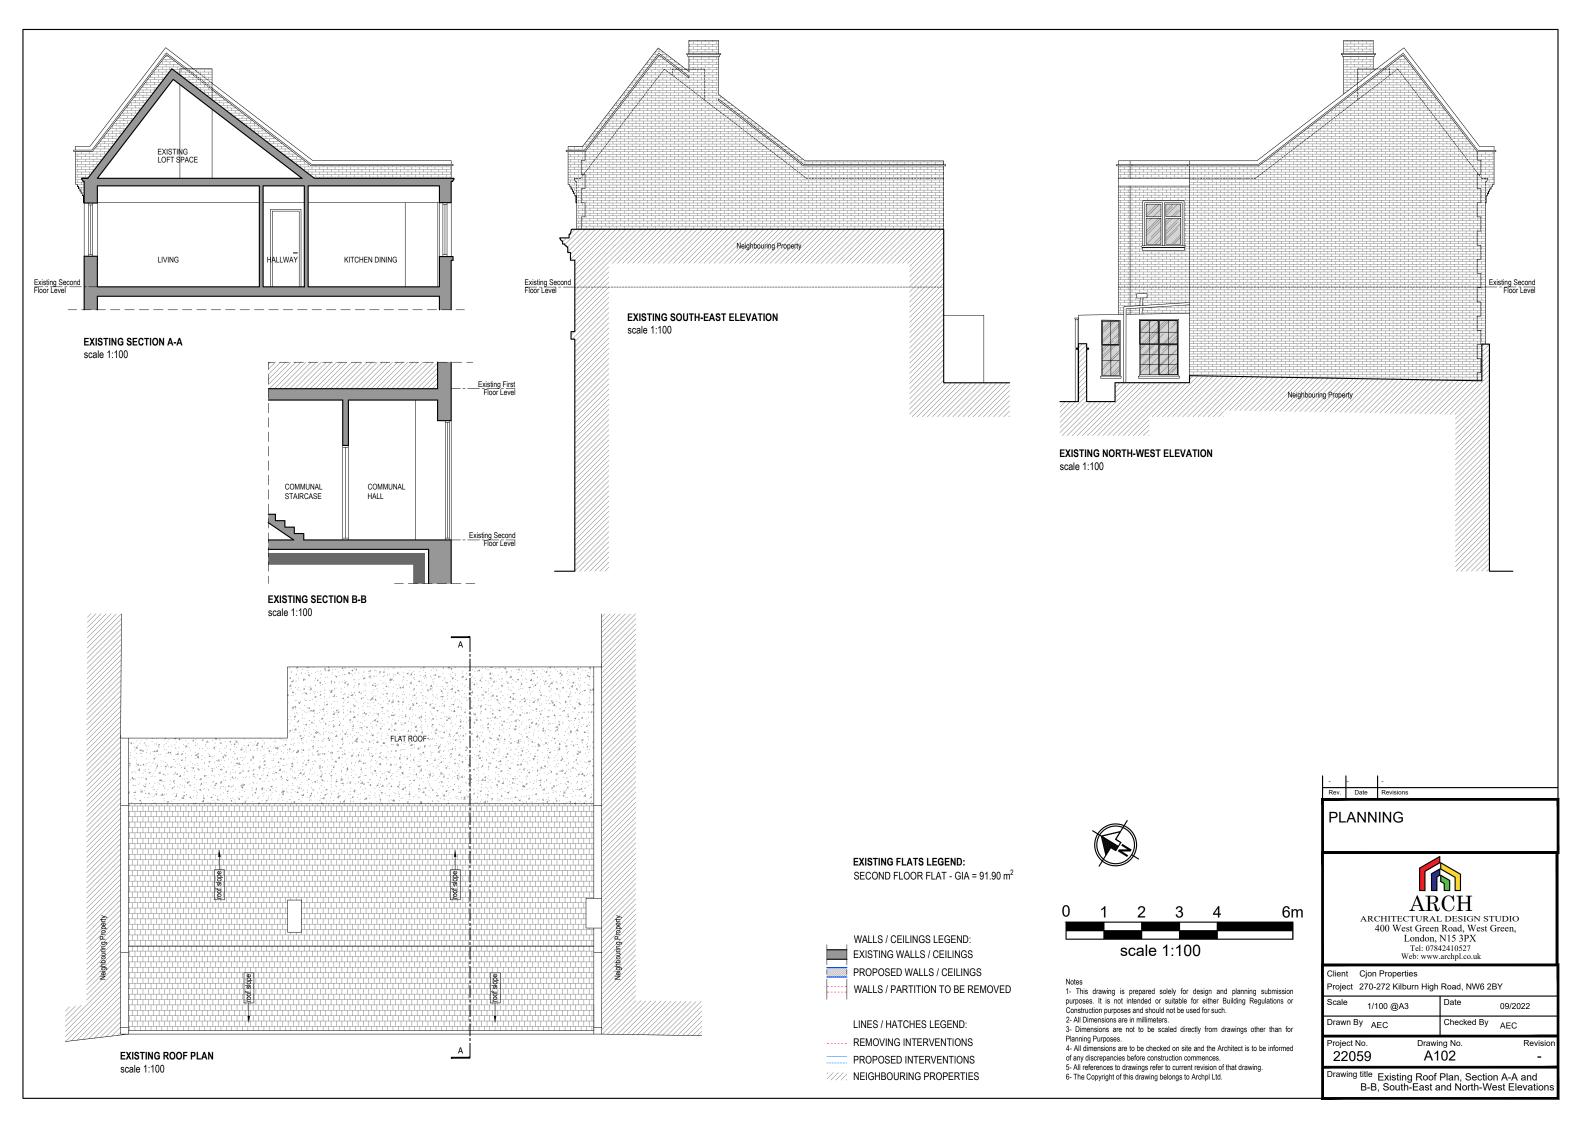

WALLS / CEILINGS LEGEND: EXISTING WALLS / CEILINGS PROPOSED WALLS / CEILINGS WALLS / PARTITION TO BE REMOVED

LINES / HATCHES LEGEND: ----- REMOVING INTERVENTIONS PROPOSED INTERVENTIONS ////. NEIGHBOURING PROPERTIES

Notes
1- This drawing is prepared solely for design and planning submission purposes. It is not intended or suitable for either Building Regulations or

- 2- All Dimensions are in millimeters.
- Construction purposes and should not be used for such.
- 3- Dimensions are not to be scaled directly from drawings other than for Planning Purposes.
  4- All dimensions are to be checked on site and the Architect is to be informed
- of any discrepancies before construction commences.

  5- All references to drawings refer to current revision of that drawing.

  6- The Copyright of this drawing belongs to Archpl Ltd.

**PLANNING** 

ARCHITECTURAL DESIGN STUDIO
400 West Green Road, West Green,
London, N15 3PX
Tel: 07842410527
Web: www.archpl.co.uk

Client Cjon Properties

Project 270-272 Kilburn High Road, NW6 2BY

1/100 @A3 09/2022 Drawn By AEC Checked By AEC Revision

Project No. Drawing No. 22059 A101

Existing Ground, Second and Loft Floor Plans

**EXISTING SOUTH -WEST ELEVATION** 

scale 1:100

**EXISTING FLATS LEGEND:** SECOND FLOOR FLAT - GIA = 91.90 m<sup>2</sup>

WALLS / CEILINGS LEGEND: EXISTING WALLS / CEILINGS PROPOSED WALLS / CEILINGS WALLS / PARTITION TO BE REMOVED LINES / HATCHES LEGEND:

----- REMOVING INTERVENTIONS PROPOSED INTERVENTIONS ////. NEIGHBOURING PROPERTIES

Notes
1- This drawing is prepared solely for design and planning submission purposes. It is not intended or suitable for either Building Regulations or

- Construction purposes and should not be used for such. 2- All Dimensions are in millimeters.
- 3- Dimensions are not to be scaled directly from drawings other than for Planning Purposes.
  4- All dimensions are to be checked on site and the Architect is to be informed
- of any discrepancies before construction commences.

  5- All references to drawings refer to current revision of that drawing.

  6- The Copyright of this drawing belongs to Archpl Ltd.
- ARCH ARCHITECTURAL DESIGN STUDIO
  400 West Green Road, West Green,
  London, N15 3PX
  Tel: 07842410527
  Web: www.archpl.co.uk Client Cjon Properties Project 270-272 Kilburn High Road, NW6 2BY 1/100 @A3 09/2022 Drawn By AEC Checked By AEC Project No. Drawing No. Revision 22059 A103 Existing South-West and North-East Elevations

Rev. Date Revisions

**PLANNING**