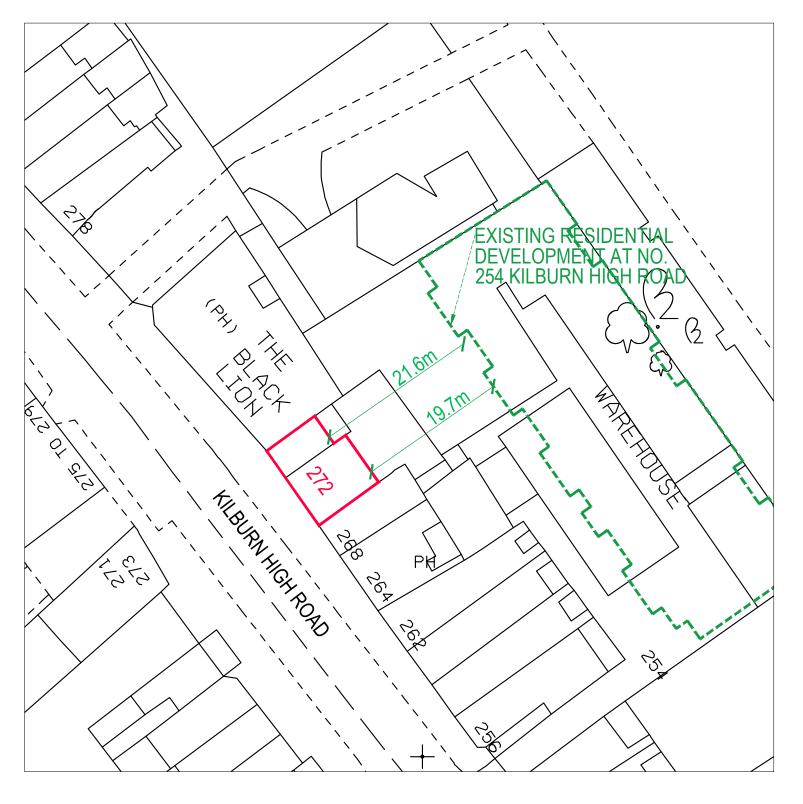

## Rev. Date Revis **PLANNING**

ARCHITECTURAL DESIGN STUDIO
400 West Green Road, West Green,
London, N15 3PX
Tel: 07842410527
Web: www.archpl.co.uk

Client Cjon Properties

Project 270-272 Kilburn High Road, NW6 2BY

1/500;1/1250 @A3 Date 09/2022

Drawn By AEC Checked By AEC Revision

Drawing No. A100\_2 Project No. 22059

Drawing title

Block Plan